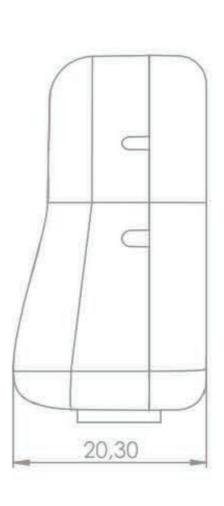

#### IT FITS ANYWHERE YOU WANT IT TO

The FIBARO modules are really tiny. Thanks to their miniature sizes they fit most of the flush mounted junction boxes and light switch sockets. Wireless Bluetooth® low energy communication and the solutions provided by our engineers ensure the average range of 14,5m.