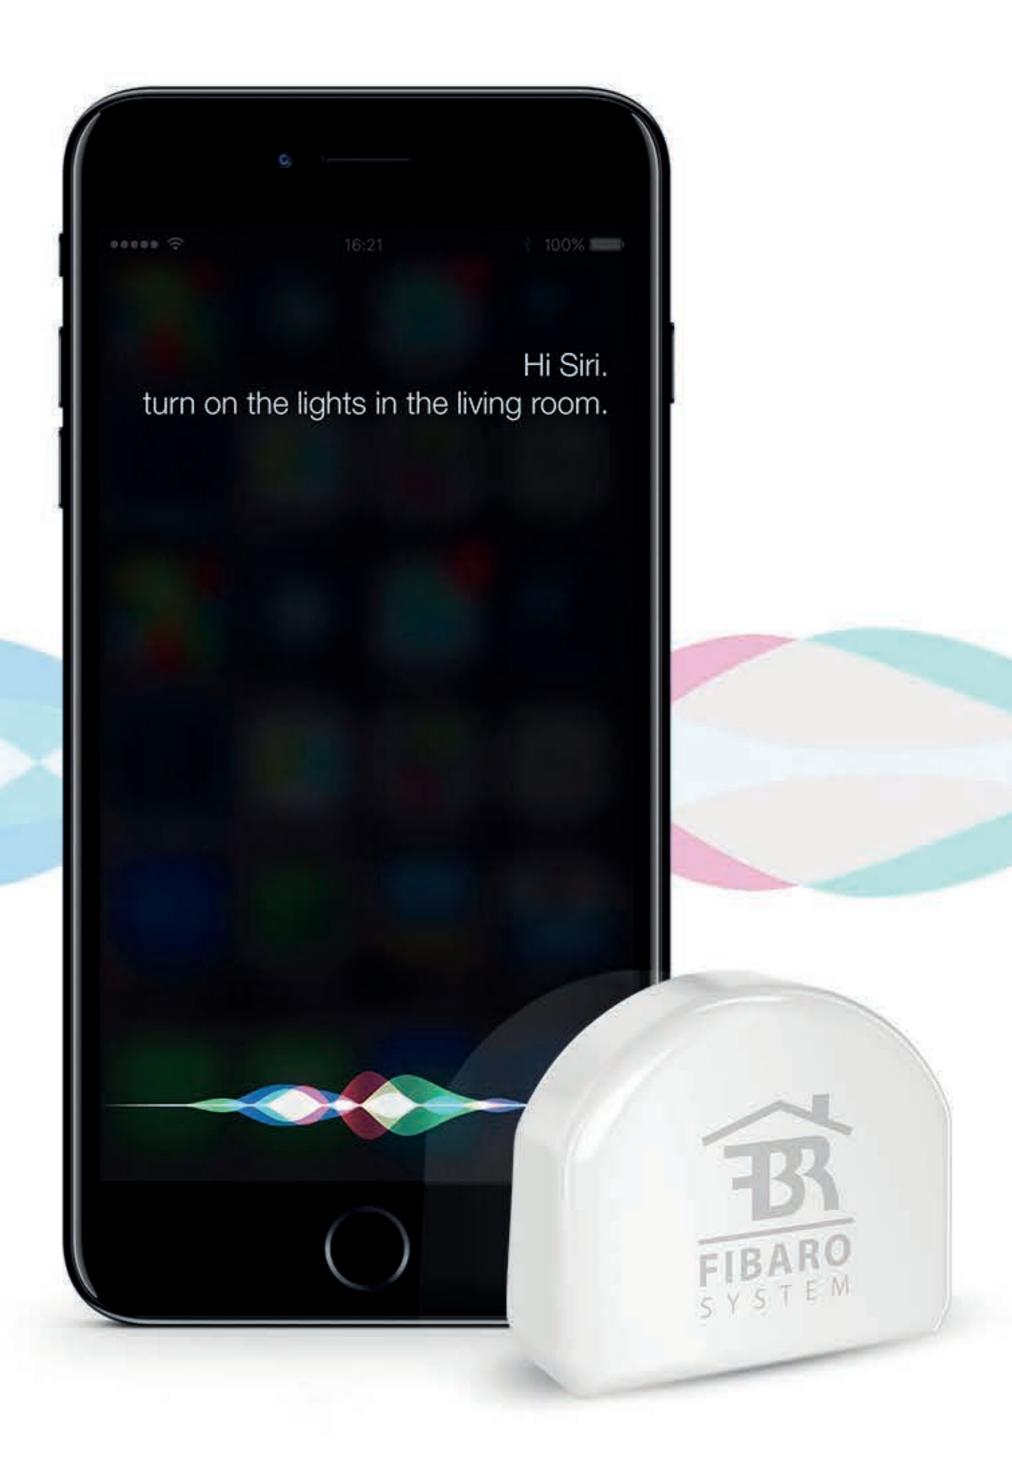

#### HOW IT WORKS?

Use your iOS device through Apple TV, iPhone or iPad, which serve as a hub in the home. Speak to command. Siri knows the status of the HomeKit-enabled products in your home.\*

\*full support of Apple HomeKit technology depends on Apple Inc.