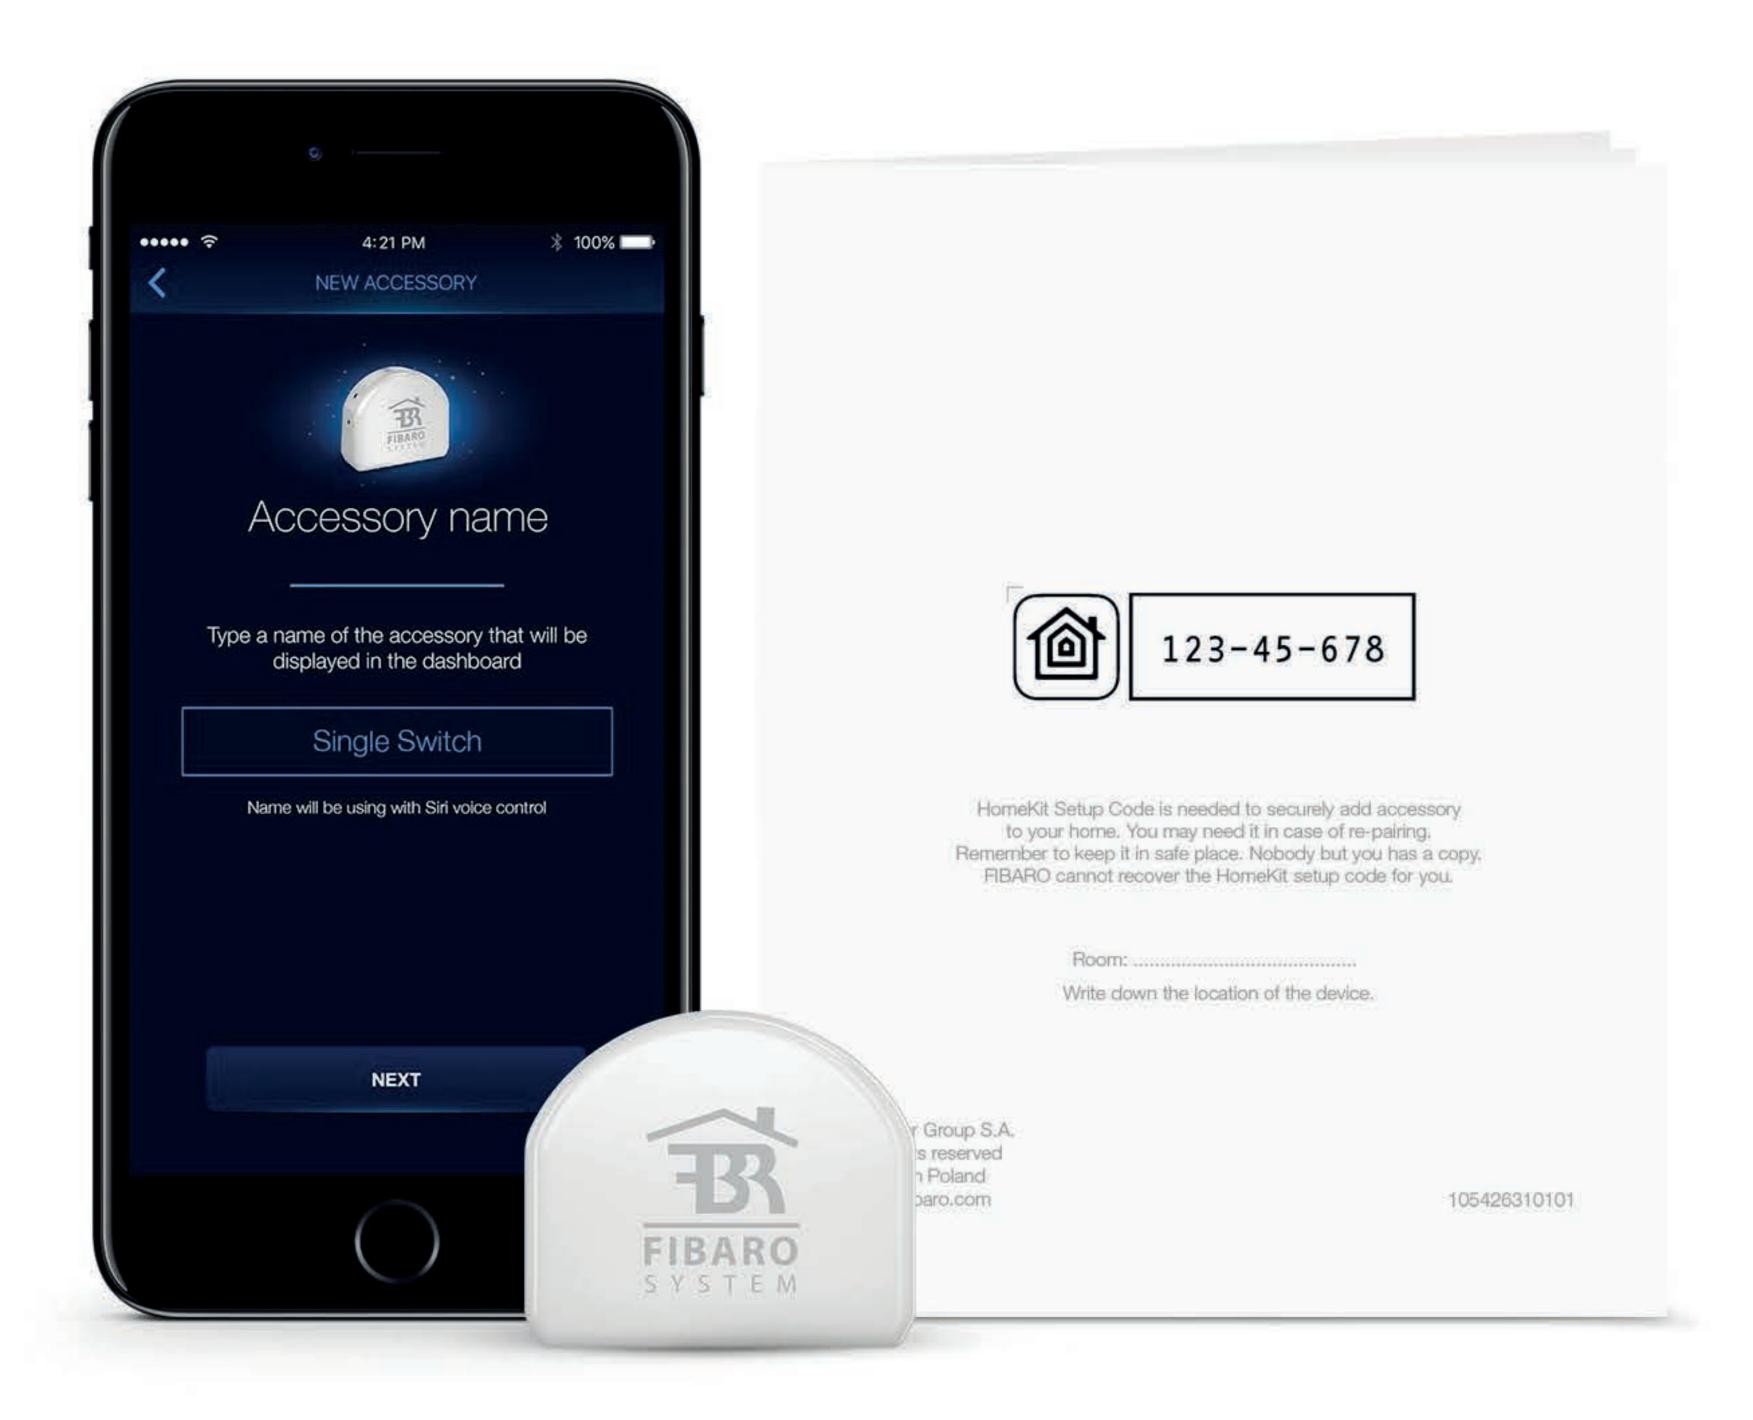

#### FIBARO MOBILE APP

The FIBARO app makes installation and configuration extremely simple.

Users get extended setting options for FIBARO devices.

To add a FIBARO device working with Apple HomeKit, simply scan the code and confirm the installation.