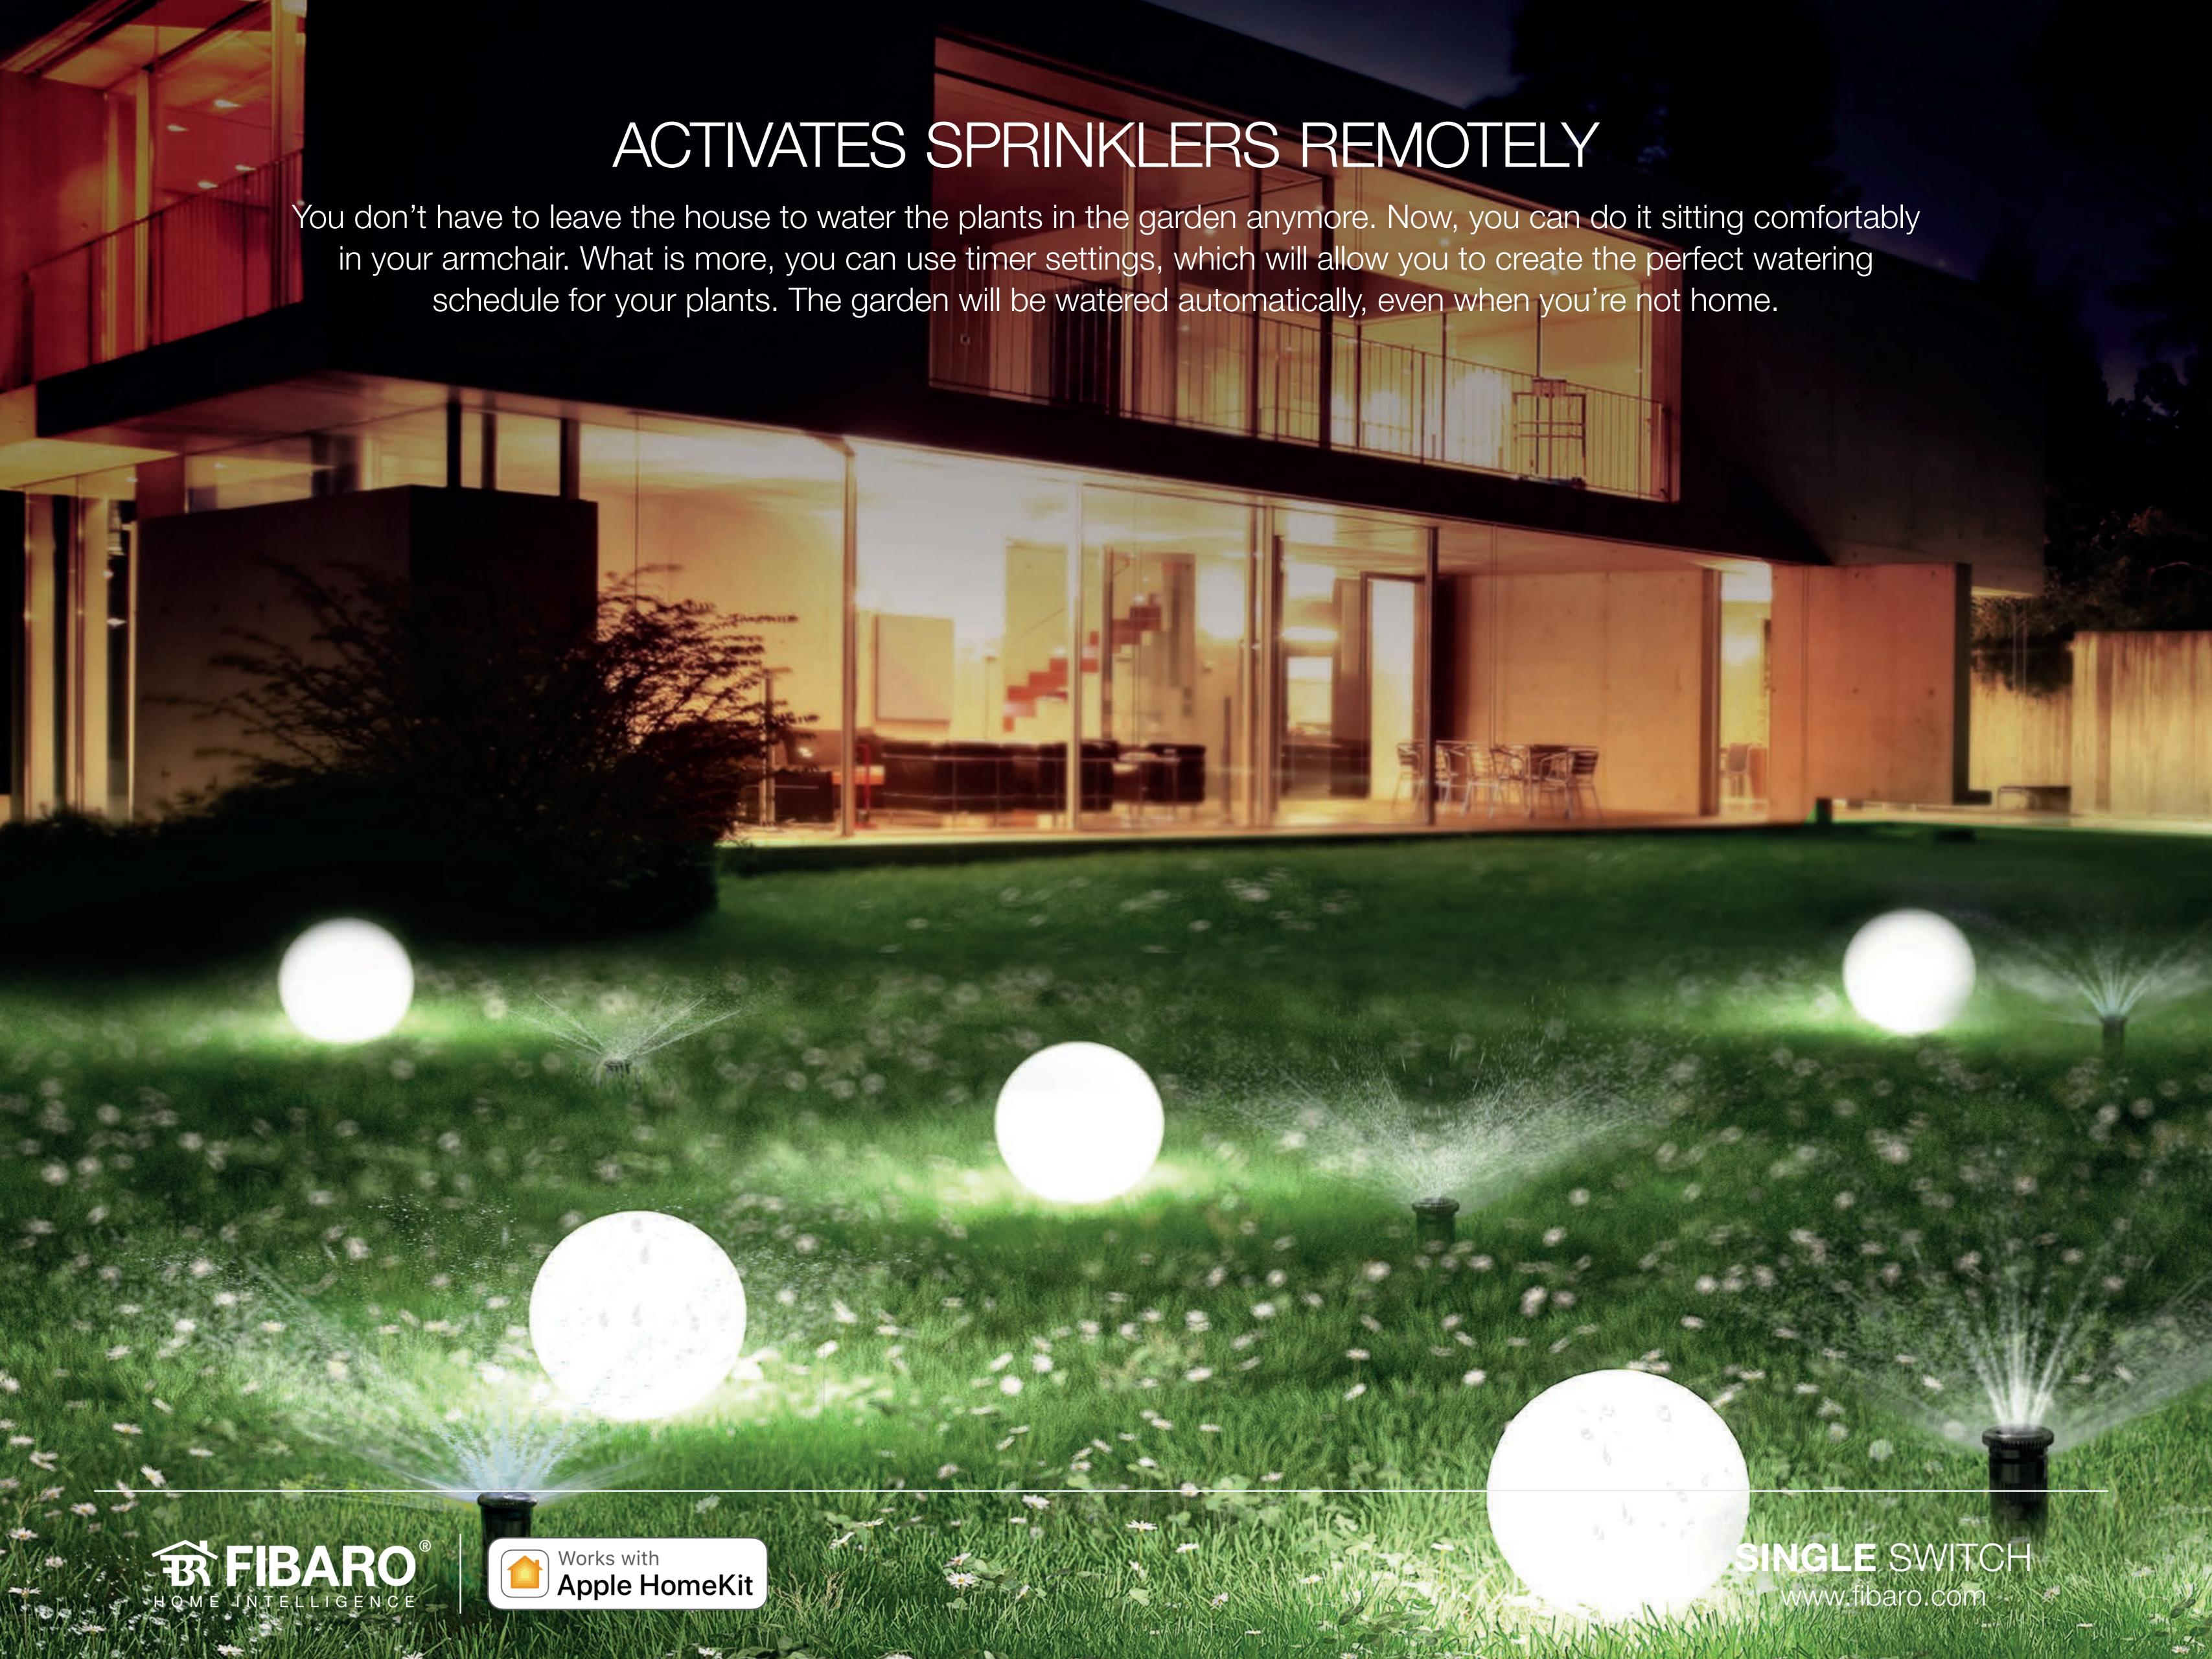

#### CONTROL WHATEVER YOU WANT

The FIBARO Single Switch allows you to turn on/off any electrical device with the power of up to 1840 W remotely. You can turn your fan on at any moment or automatically cut the power off in a dishwasher in case of a malfunction. You can control all the household appliances you own by cutting the power off or turning it on in the socket.