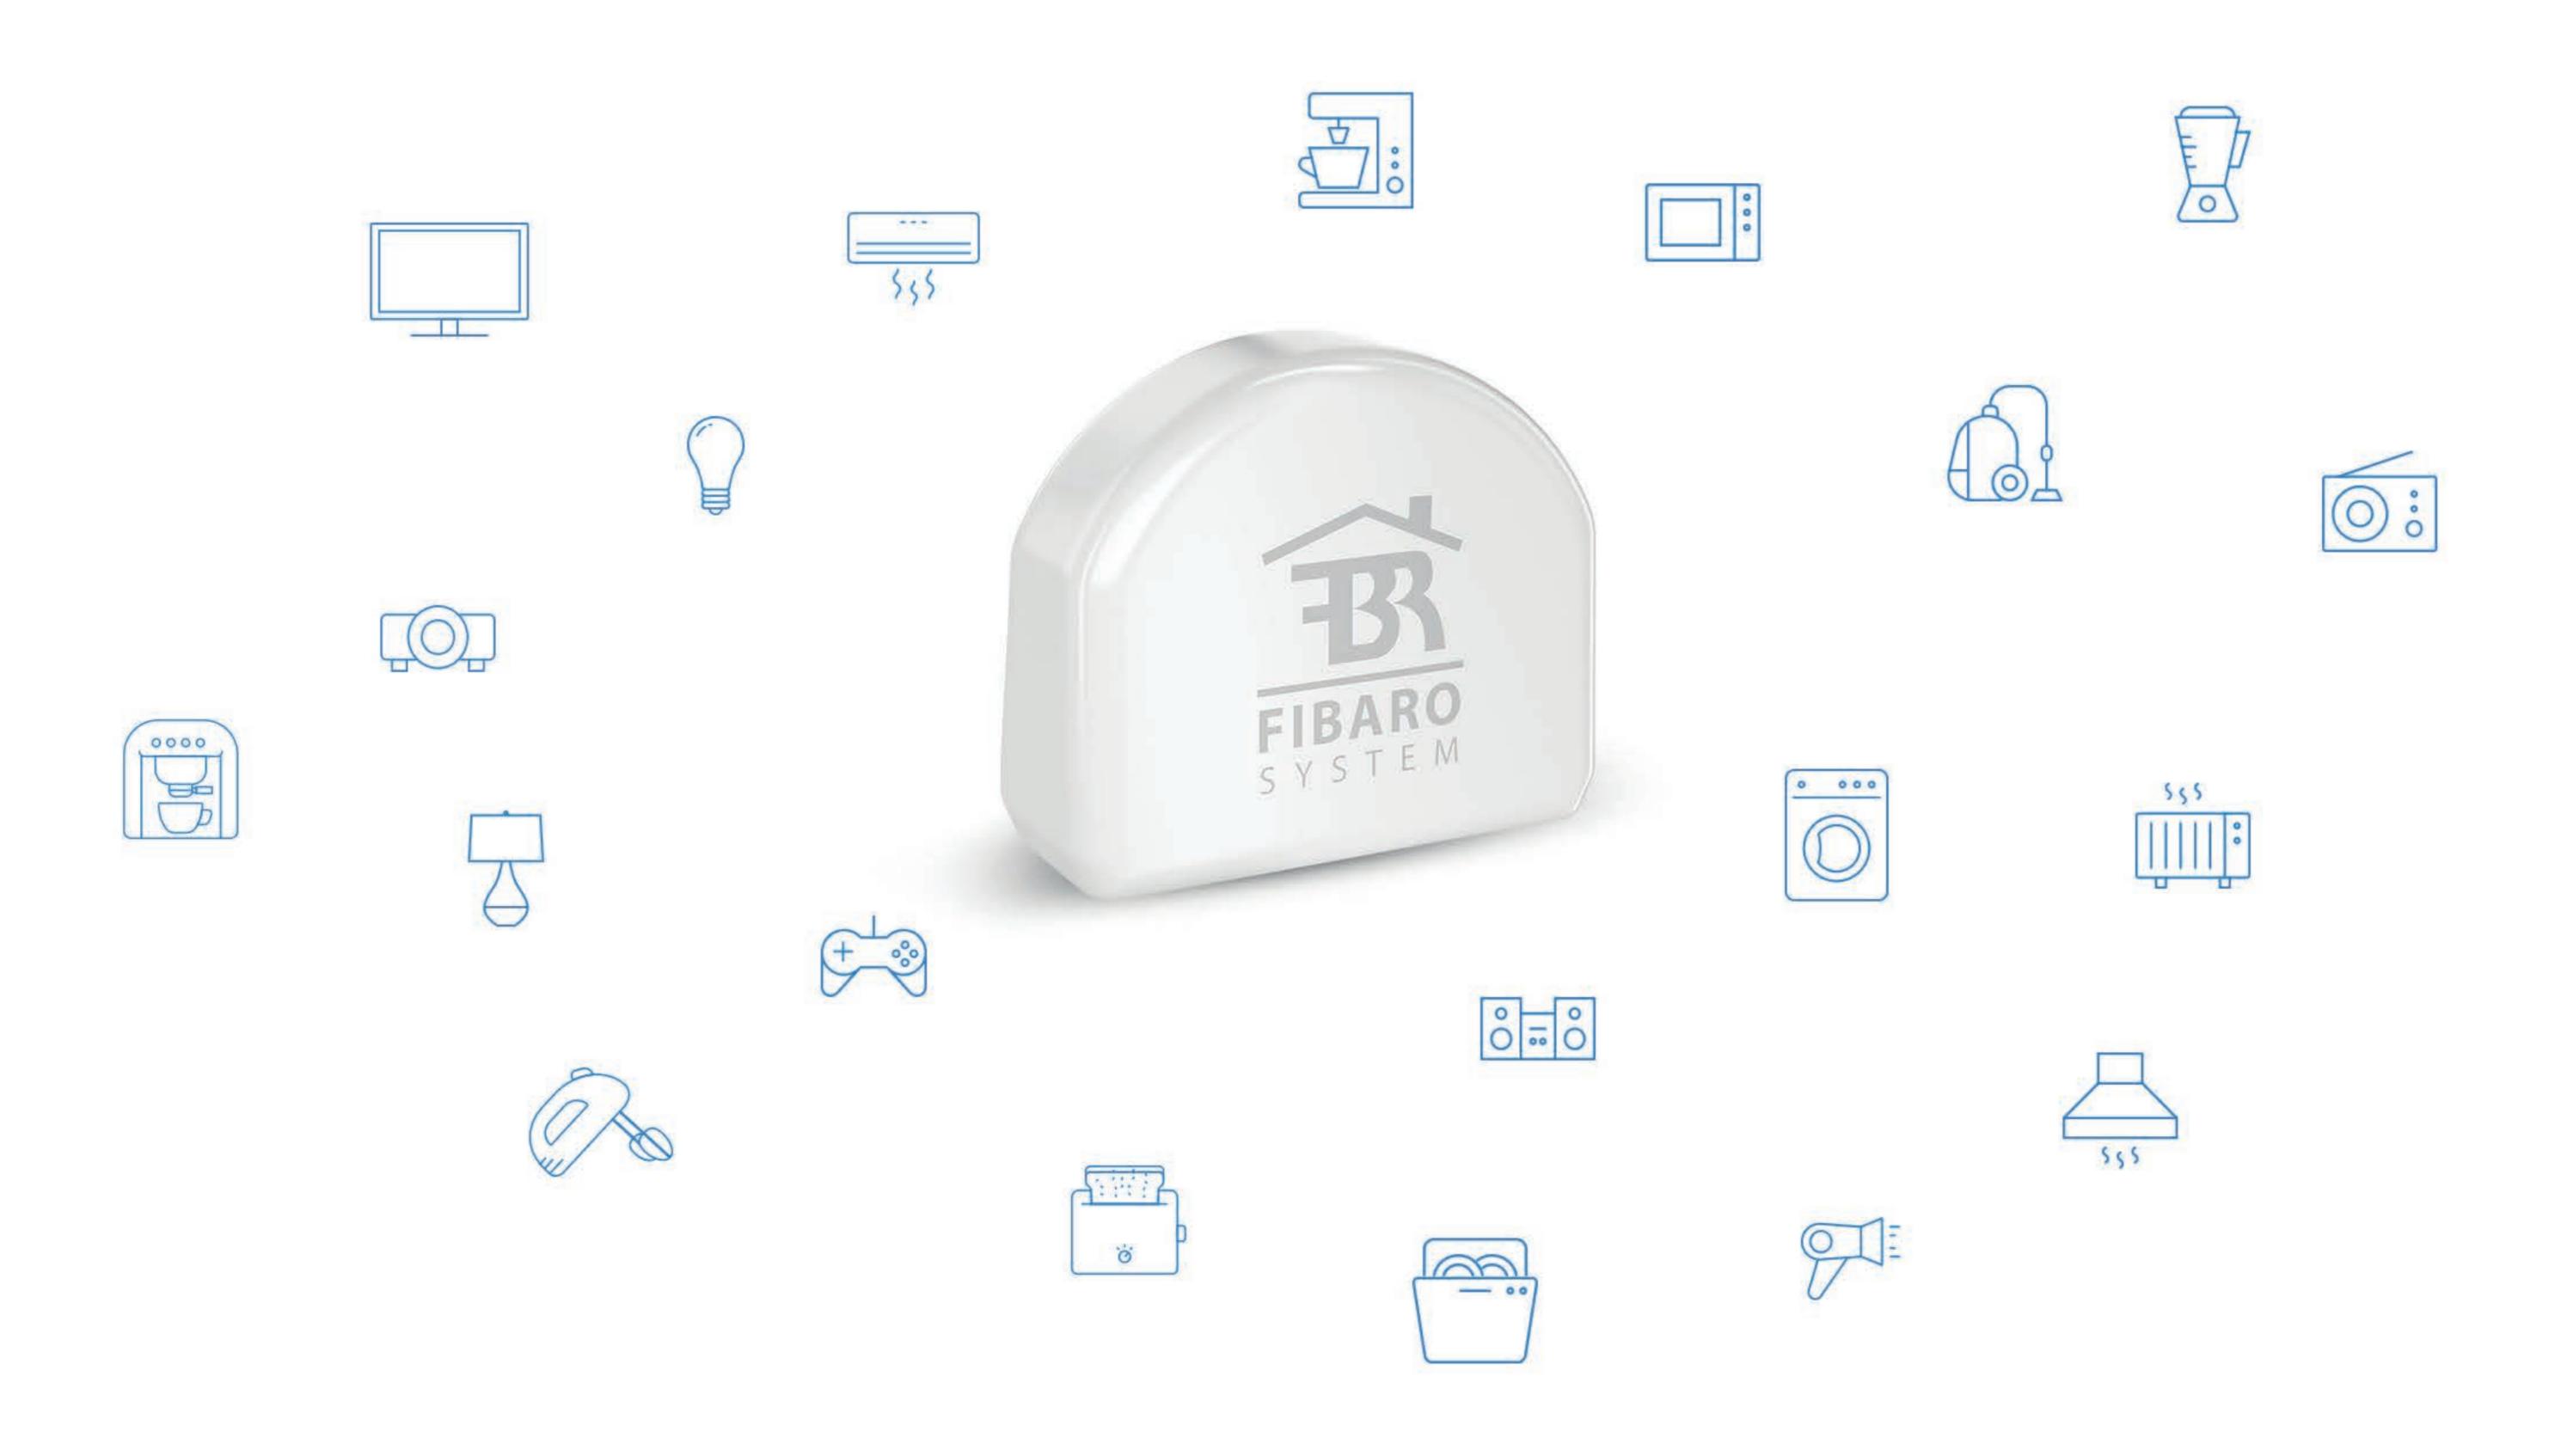

#### CONTROL WHATEVER YOU WANT

The FIBARO Single Switch allows you to turn on/off any electrical device with the power of up to 1840 W remotely. You can turn your fan on at any moment or automatically cut the power off in a dishwasher in case of a malfunction. You can control all the household appliances you own by cutting the power off or turning it on in the socket.