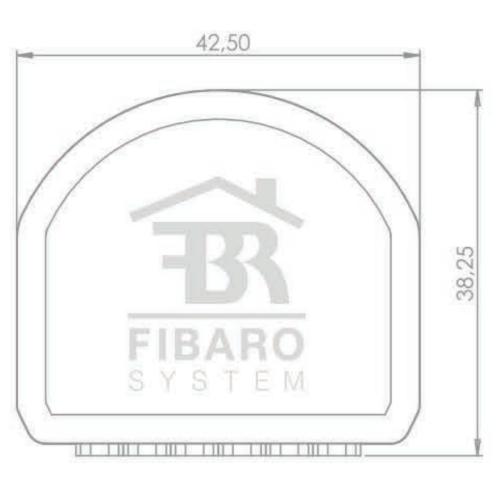

#### IT FITS ANYWHERE YOU WANT IT TO

The FIBARO modules are really tiny. Thanks to their miniature sizes they fit most of the flush mounted junction boxes and light switch sockets. Wireless Bluetooth® low energy communication and the solutions provided by our engineers ensure the average range of 14,5m.