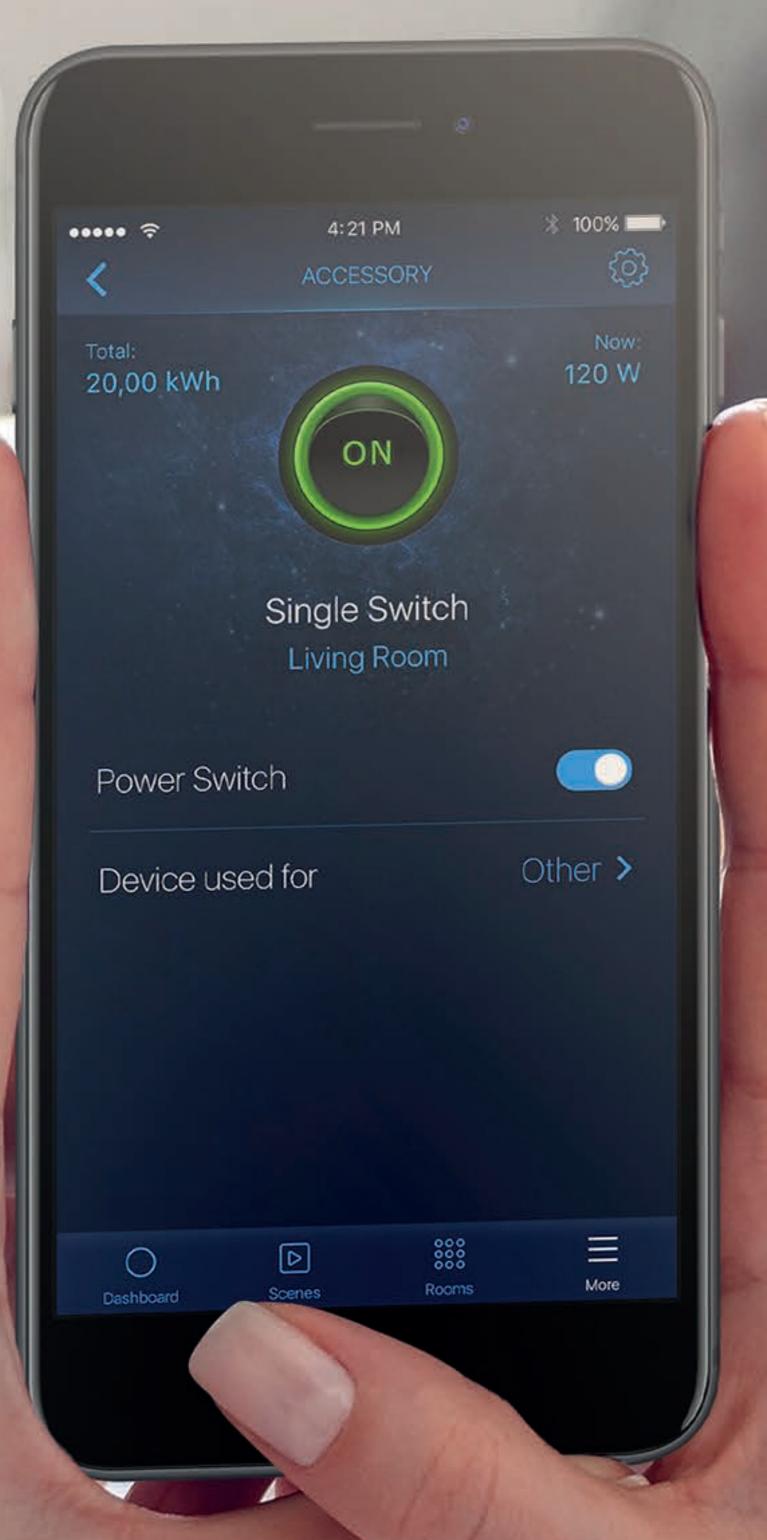

# POWER METERING

The electric energy consumption of the devices connected to the FIBARO Single Switch is constantly monitored and reports are being prepared. Control the electricity consumption, plan the work of your devices and save energy.