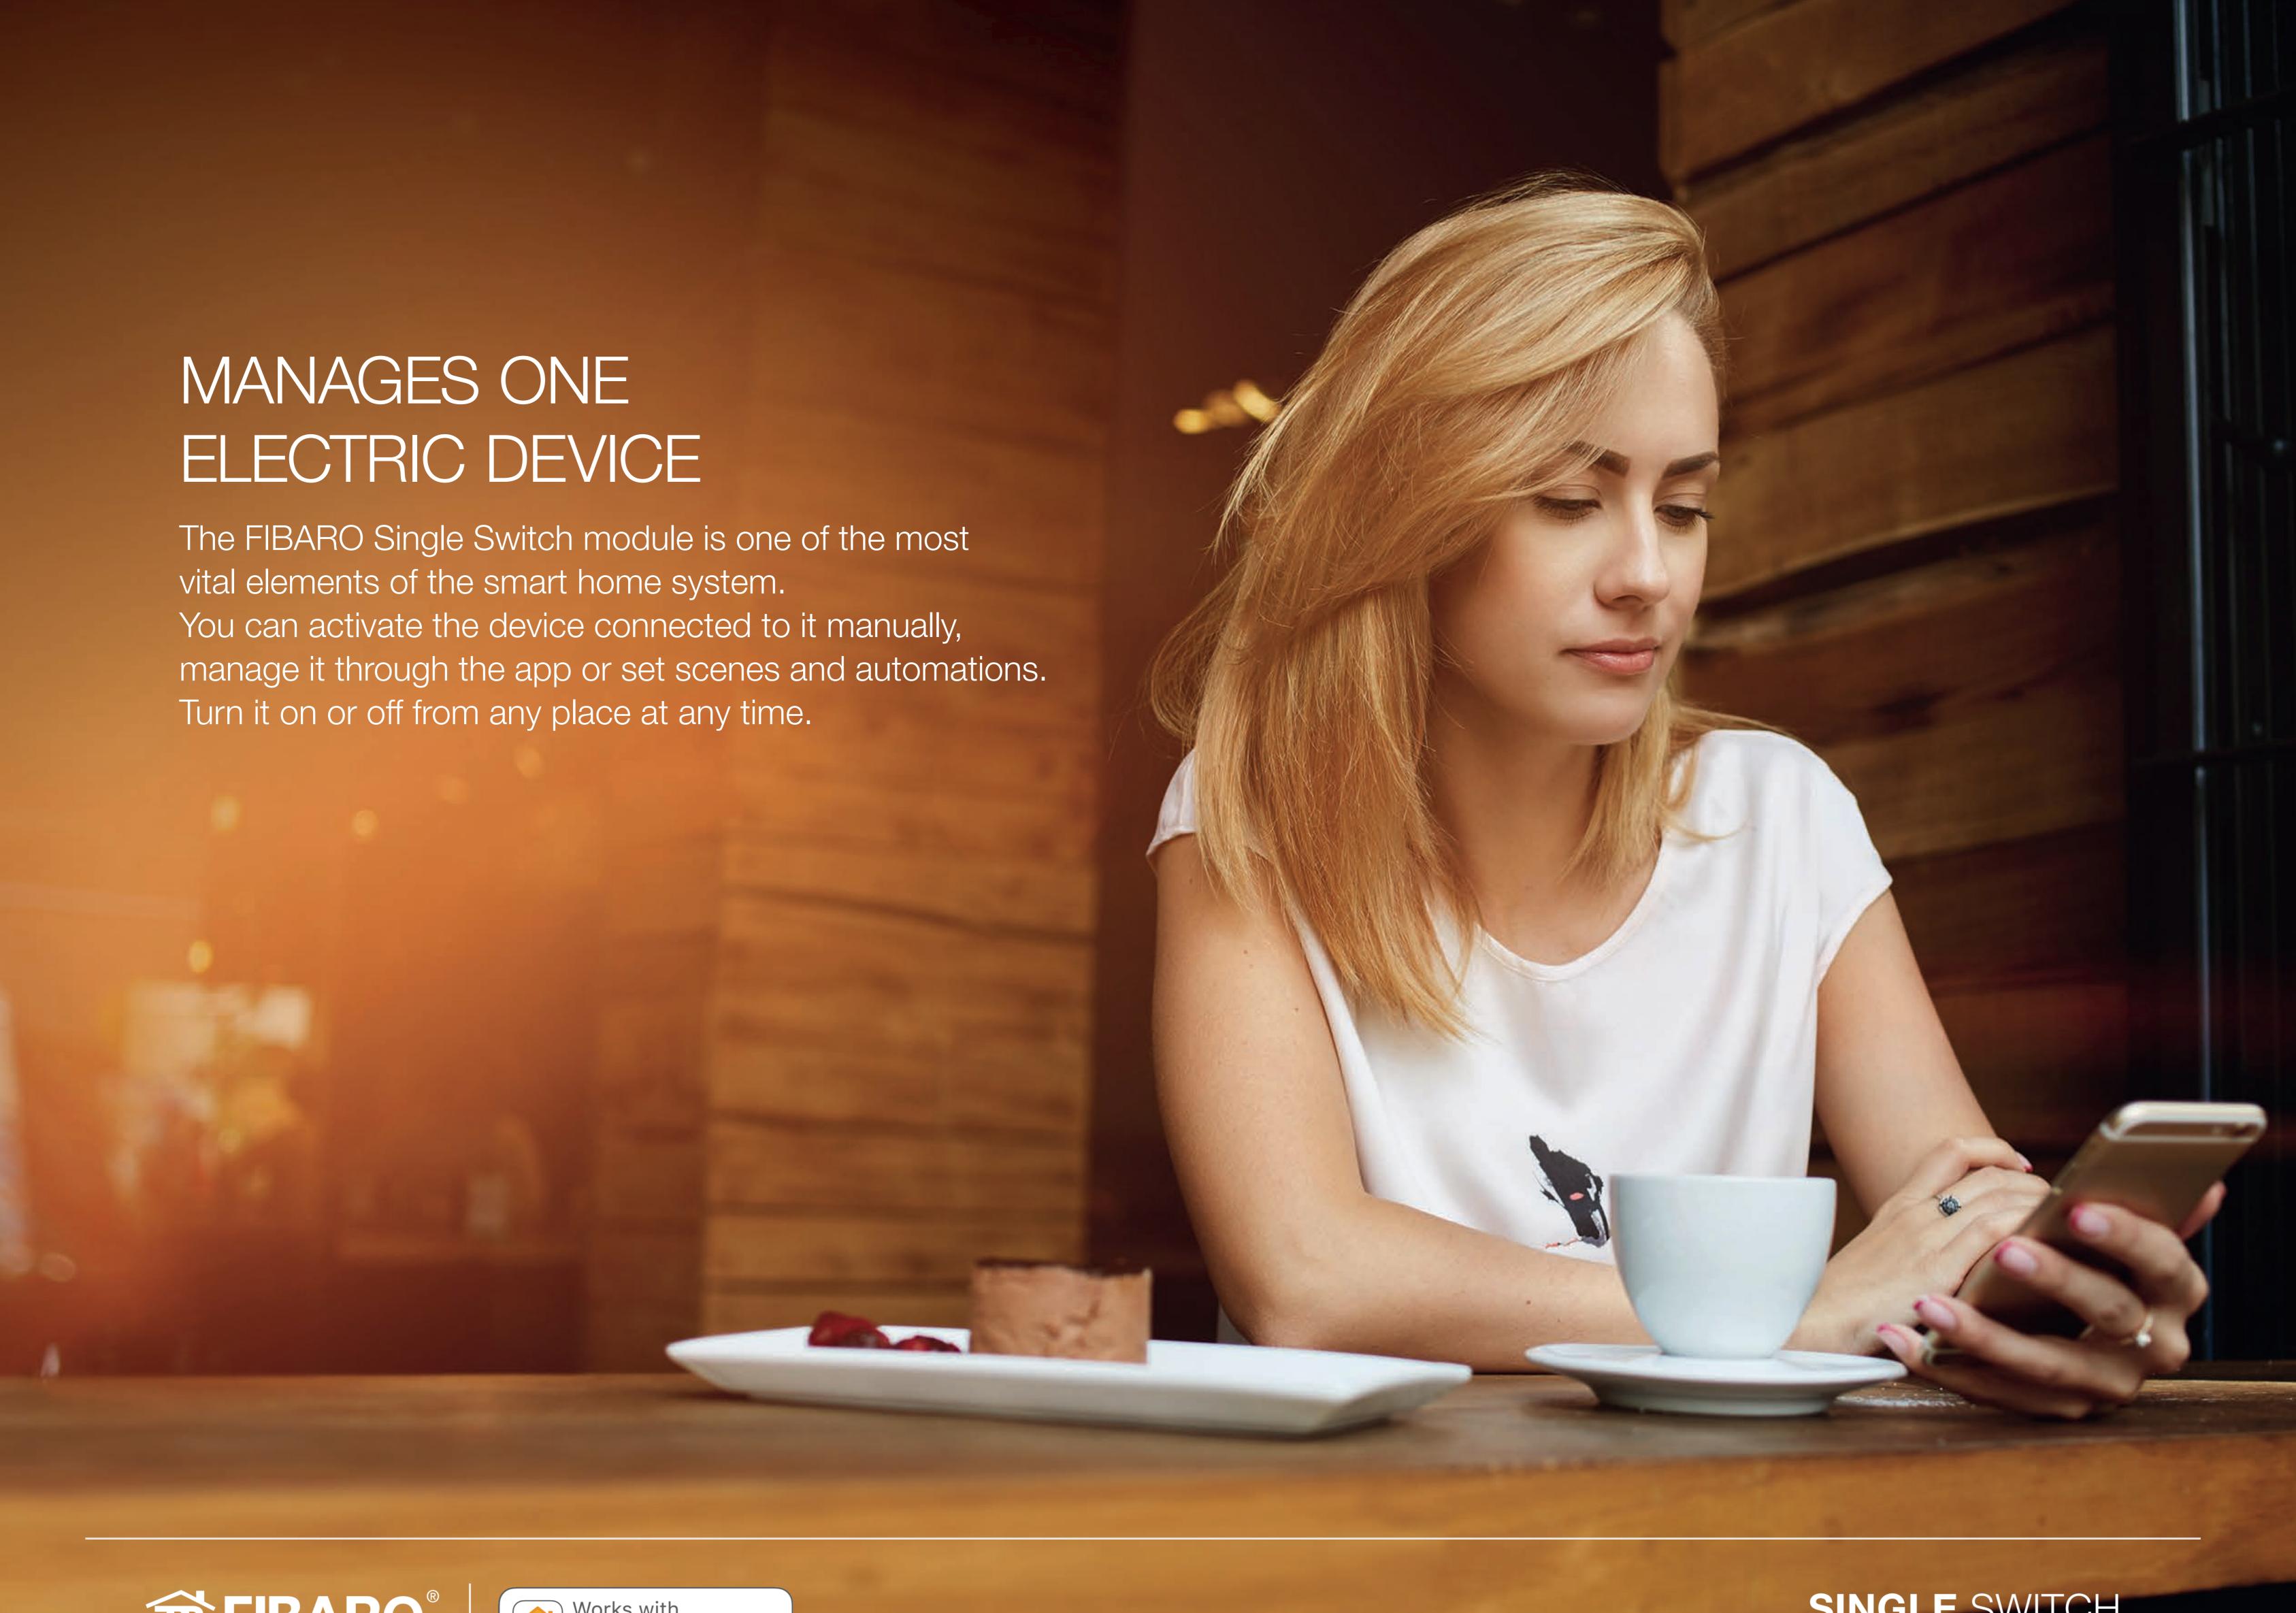

# ONE DEVICE, A MULTITUDE OF USES

The FIBARO Single Switch module is a key element of your smart home system. It will prove useful in different places and serve a variety of functions. It will let you turn on/off the lights, electrical appliances or cut off power from the sockets. Thanks to the power metering functionality, it will also provide you with precise information concerning electric energy consumption.

#### CONTROL WHATEVER YOU WANT

The FIBARO Single Switch allows you to turn on/off any electrical device with the power of up to 1840 W remotely. You can turn your fan on at any moment or automatically cut the power off in a dishwasher in case of a malfunction. You can control all the household appliances you own by cutting the power off or turning it on in the socket.