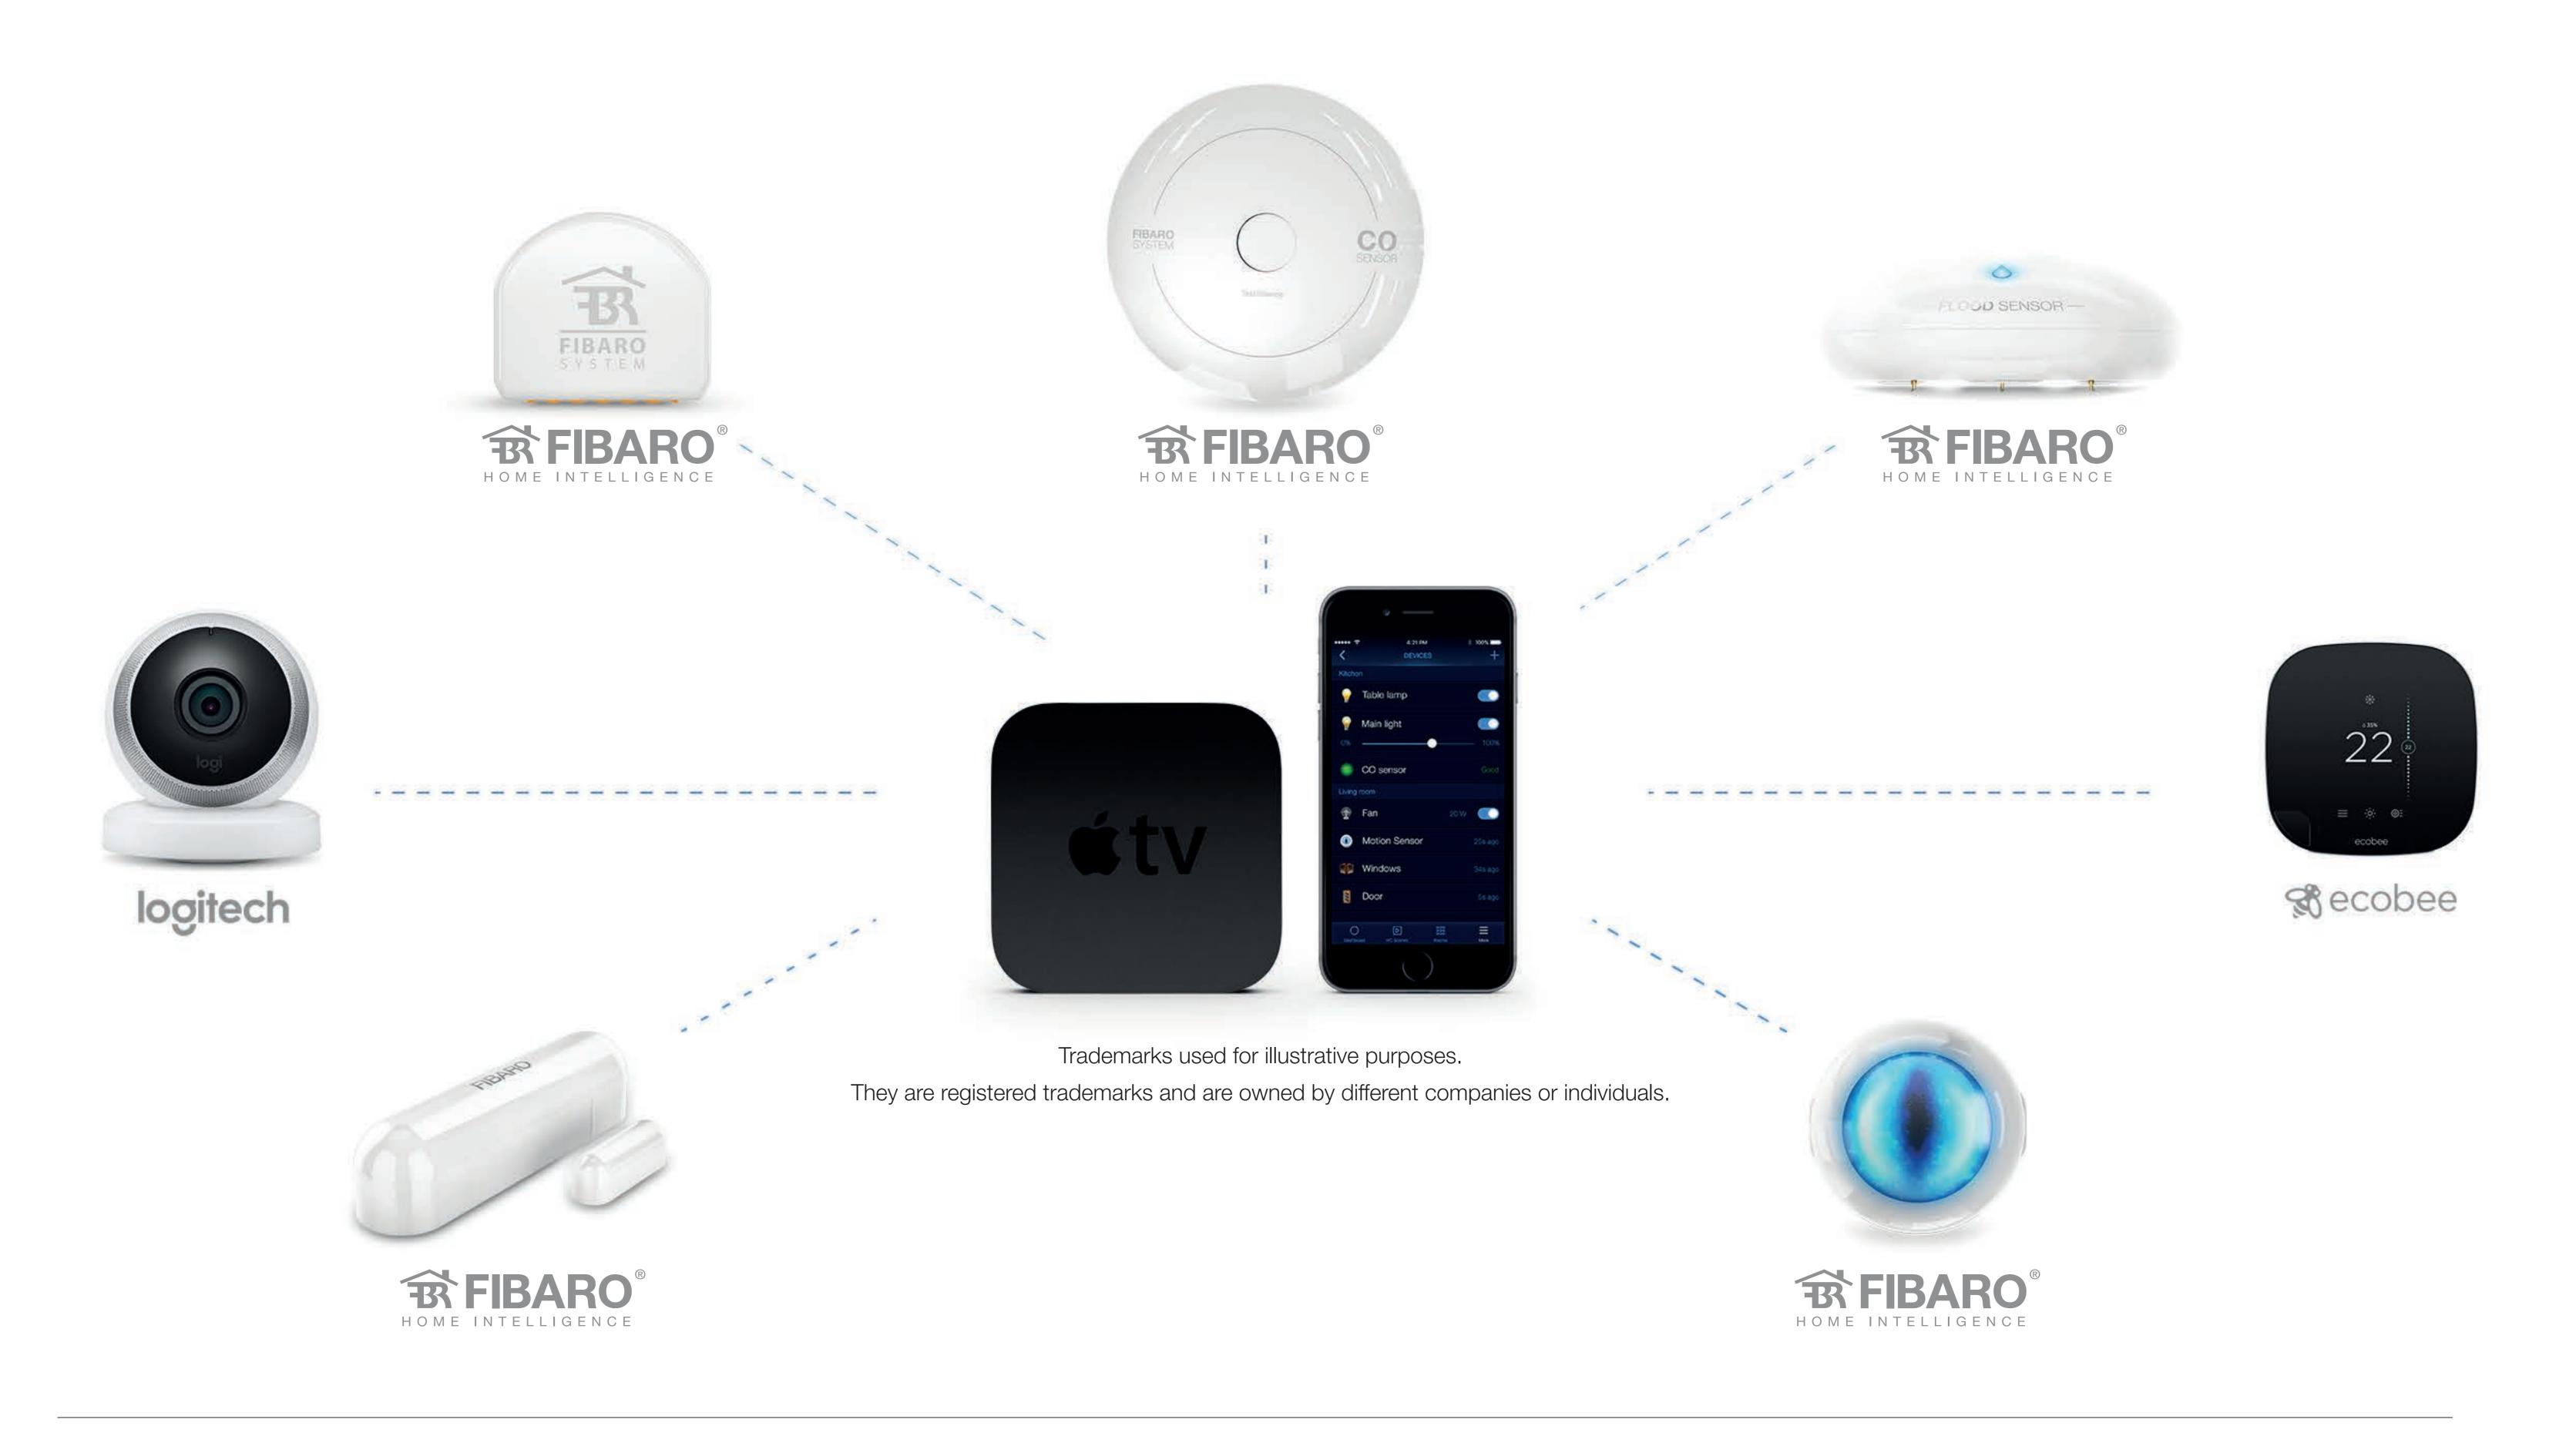

#### FIBARO SUPPORTS APPLE

The FIBARO System devices are based on Z-Wave technology, thanks to which they can work individually or in groups, communicating with one another, providing you with indefinite home automation management possibilities. According to our mission, to automate every single household and taking advantage of Apple's technology, FIBARO devices are now compatible with HomeKit.

#### HOW IT WORKS?

Use your iOS device through Apple TV, iPhone or iPad, which serve as a hub in the home. Speak to command. Siri knows the status of the HomeKit-enabled products in your home.\*

\*full support of Apple HomeKit technology depends on Apple Inc.