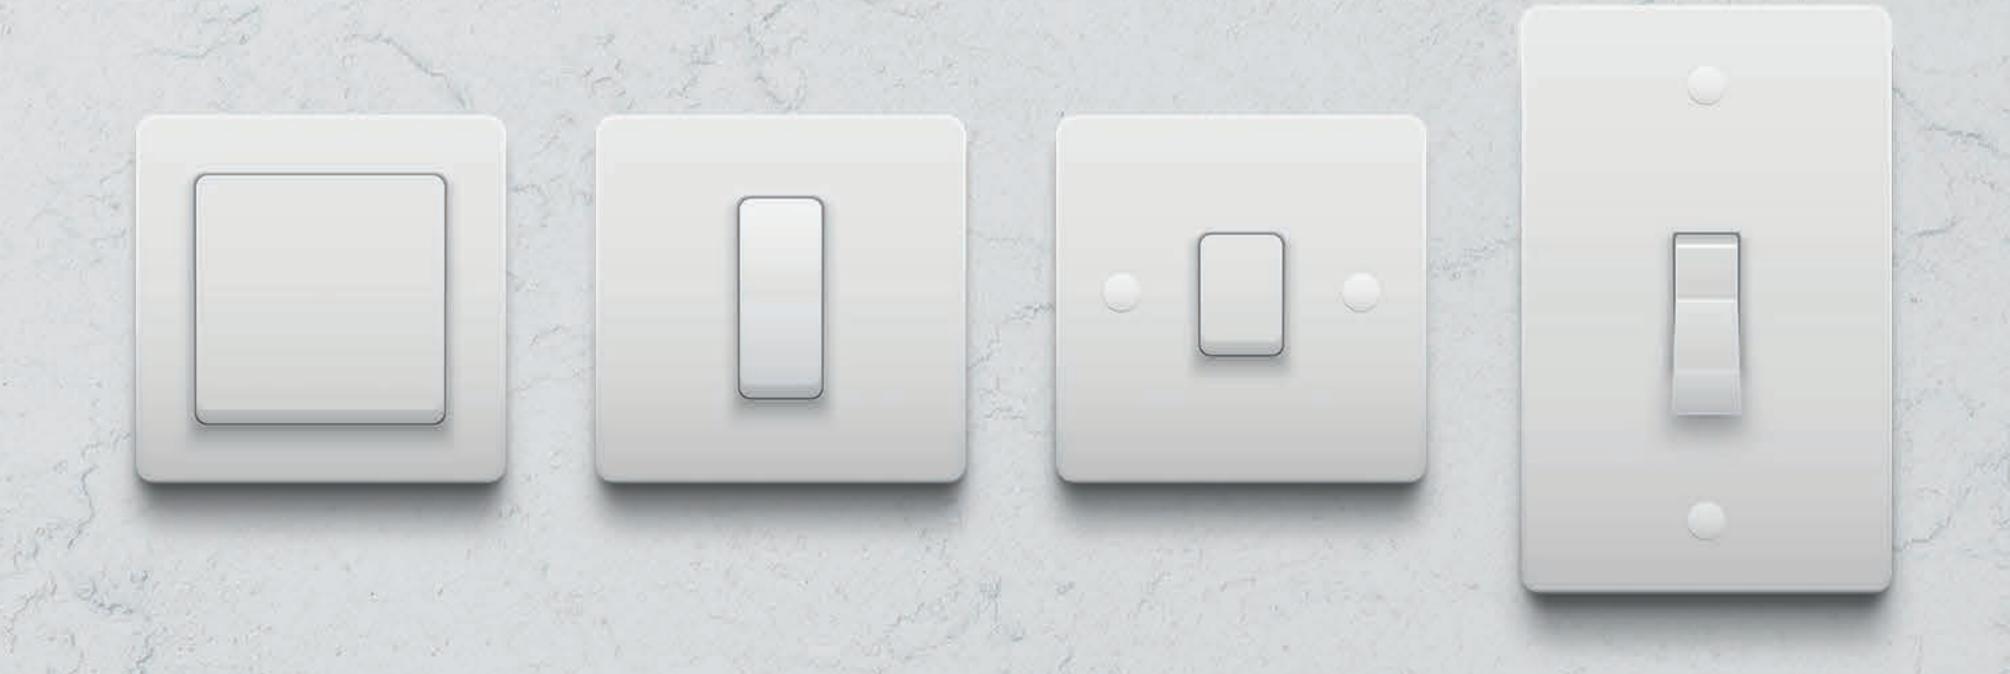

# VARIOUS TYPES OF SWITCHES

Thanks to the possibility to install the module directly in the switch box, the device is universal for different types of switches - monostable, bistable switches and the switch for the window shades.

Installed inside the light switch, it allows you to control a single lighting circuit.