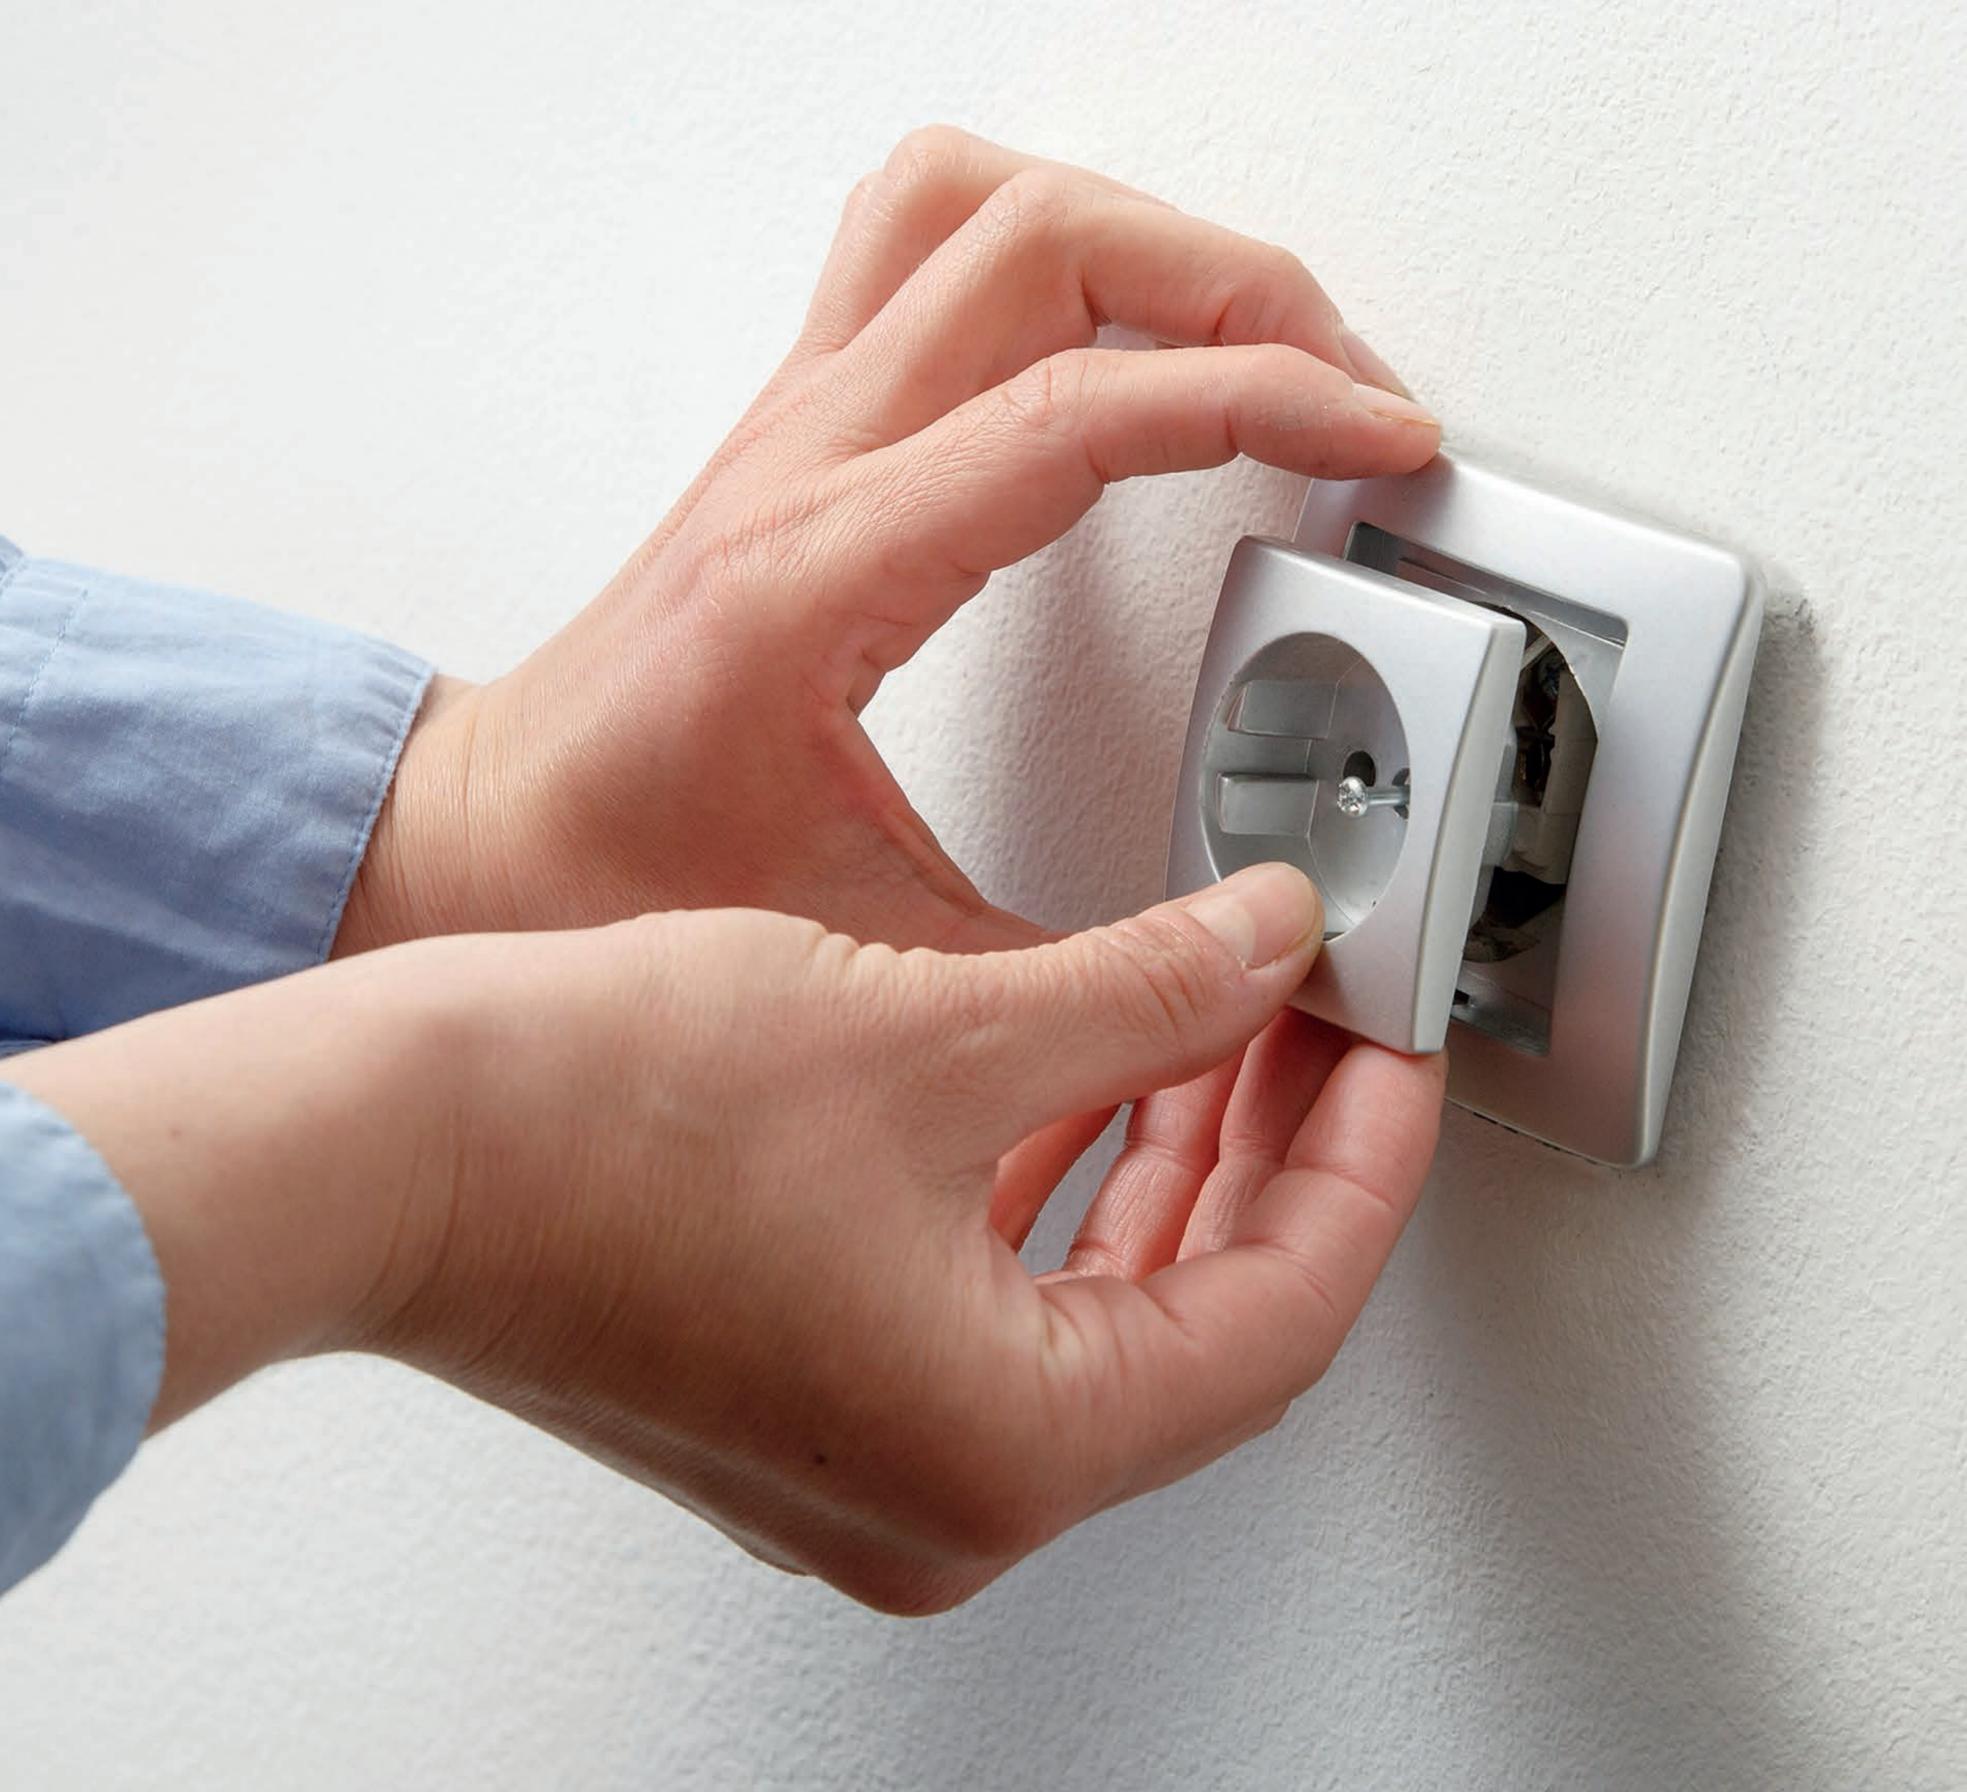

# EASY SETUP

You'll be surprised how easy it is to set up the FIBARO Single Switch. You can do it yourself or ask for help a professional installer from the FIBARO partner network.

Download the connection schematic.

#### IT FITS ANYWHERE YOU WANT IT TO

The FIBARO modules are really tiny. Thanks to their miniature sizes they fit most of the flush mounted junction boxes and light switch sockets. Wireless Bluetooth® low energy communication and the solutions provided by our engineers ensure the average range of 14,5m.