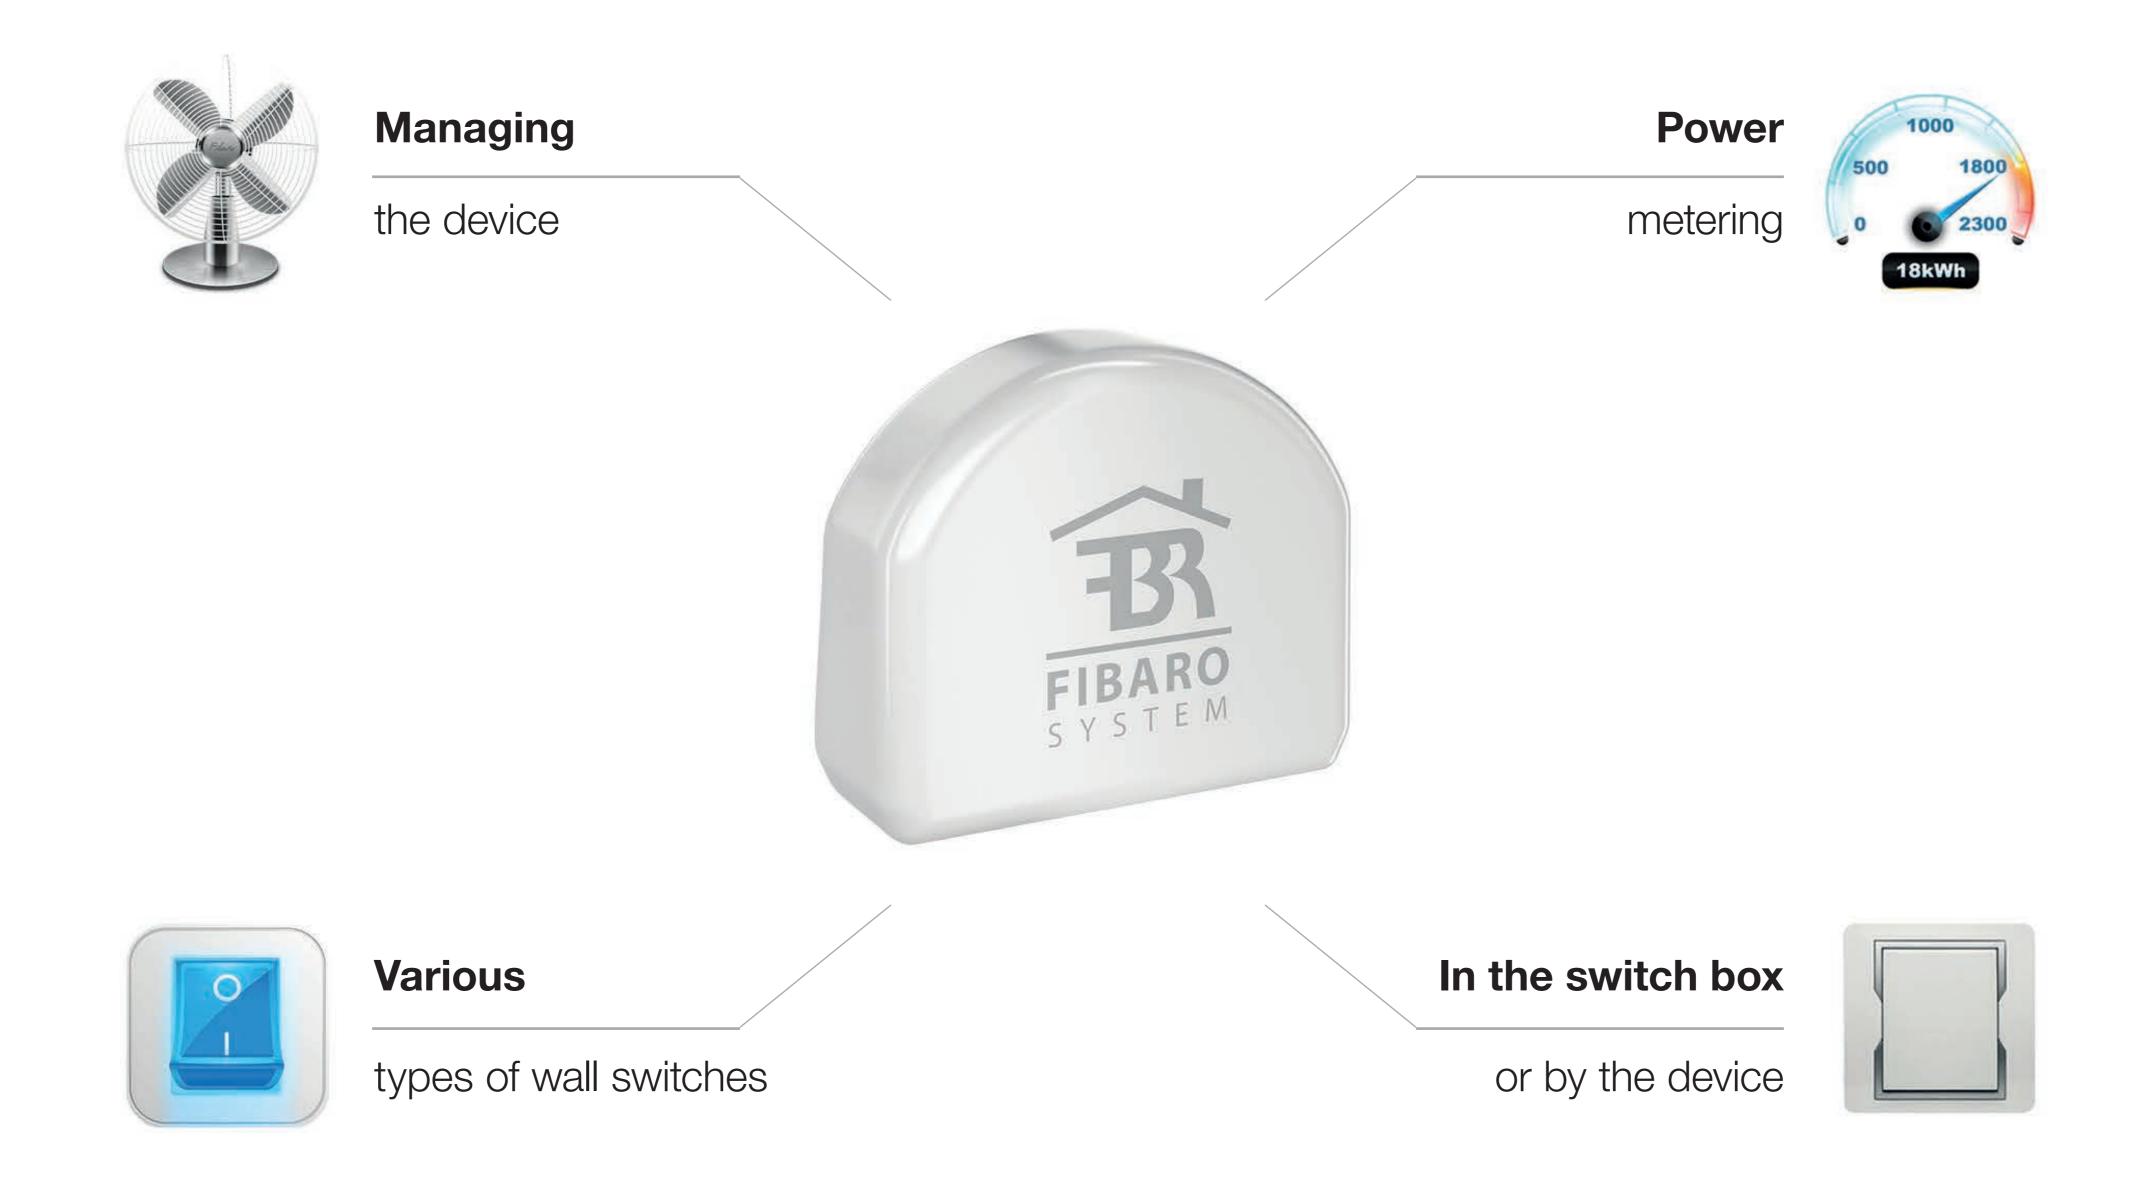

# ONE DEVICE, A MULTITUDE OF USES

The FIBARO Single Switch module is a key element of your smart home system. It will prove useful in different places and serve a variety of functions. It will let you turn on/off the lights, electrical appliances or cut off power from the sockets. Thanks to the power metering functionality, it will also provide you with precise information concerning electric energy consumption.

#### CONTROL WHATEVER YOU WANT

The FIBARO Single Switch allows you to turn on/off any electrical device with the power of up to 1840 W remotely. You can turn your fan on at any moment or automatically cut the power off in a dishwasher in case of a malfunction. You can control all the household appliances you own by cutting the power off or turning it on in the socket.

# POWER METERING

The electric energy consumption of the devices connected to the FIBARO Single Switch is constantly monitored and reports are being prepared. Control the electricity consumption, plan the work of your devices and save energy.

# VARIOUS TYPES OF SWITCHES

Thanks to the possibility to install the module directly in the switch box, the device is universal for different types of switches - monostable, bistable switches and the switch for the window shades.