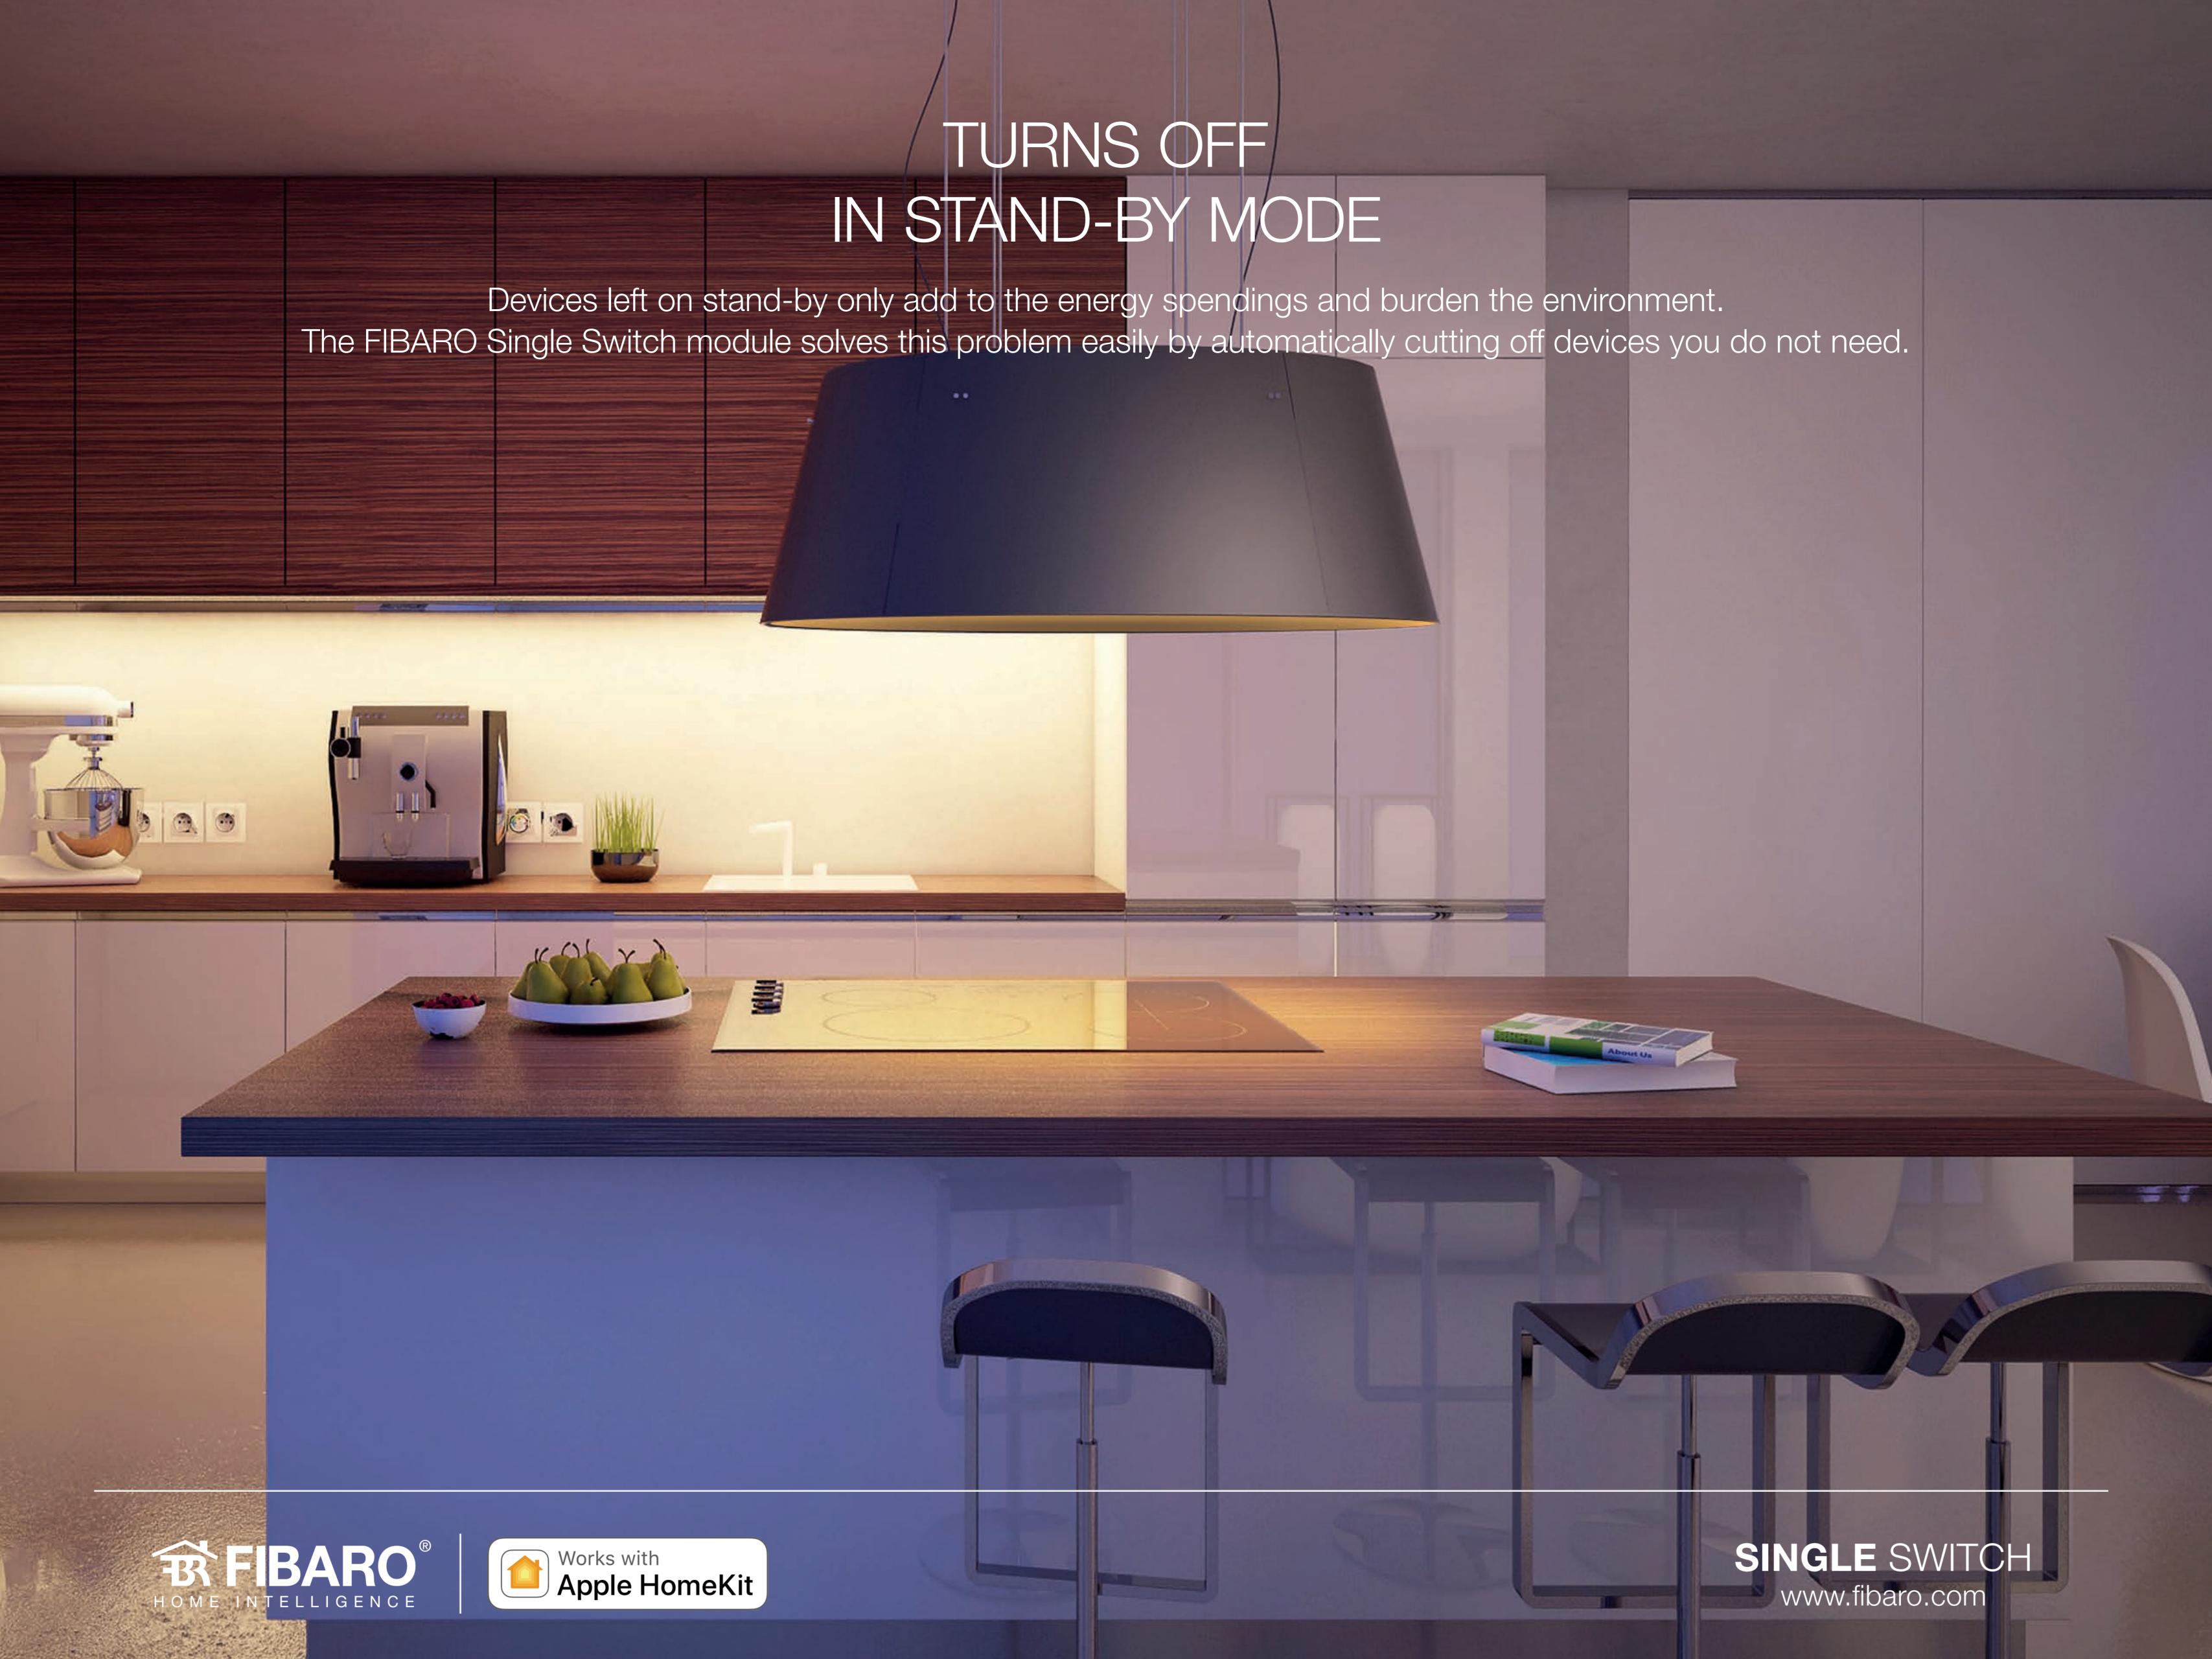

# POWER METERING

The electric energy consumption of the devices connected to the FIBARO Single Switch is constantly monitored and reports are being prepared. Control the electricity consumption, plan the work of your devices and save energy.