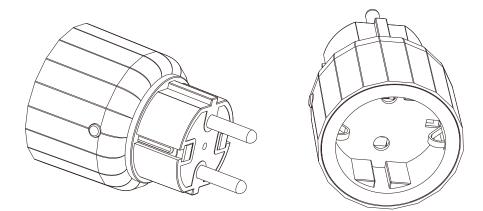

## **Main Features**

- Adjust brightness level of connected lamps by wireless control
- Support max. 250W incandescent load, min. 6W dimmable LED lamp
- Z-Wave Plus wireless technology SDK 6.5x
- · LED indicator and button for pairing
- Remembers last dimming and status before power cut
- Hardware surge protection
- Available as German plug (AD147-2) and French plug (AD147-6)

## **Product Specifications**

| Function              | On/off and dimmer plug (250W)                                                                          |
|-----------------------|--------------------------------------------------------------------------------------------------------|
| Frequency range       | 868.42 MHz                                                                                             |
| RF protocol           | Z-Wave Plus                                                                                            |
| RF range (open space) | >100m                                                                                                  |
| Plug type             | German (AD147-2) and French<br>(AN147-6)                                                               |
| Max load              | 250W resistive load<br>250W incandescent load<br>150W fluorescent load<br>150W LED load (non-dimmable) |