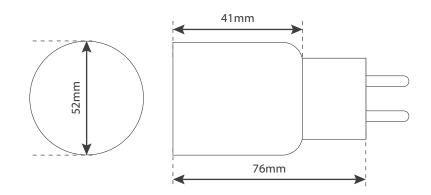

| Power input           | AC220V - 240V / 50Hz  |
|-----------------------|-----------------------|
| Operation temperature | -10 - 40°C            |
| Operation humidity    | 85% RH max            |
| Dimension (mm)        | 52(W) x 52(D) x 76(H) |
| Weight                | 85g                   |