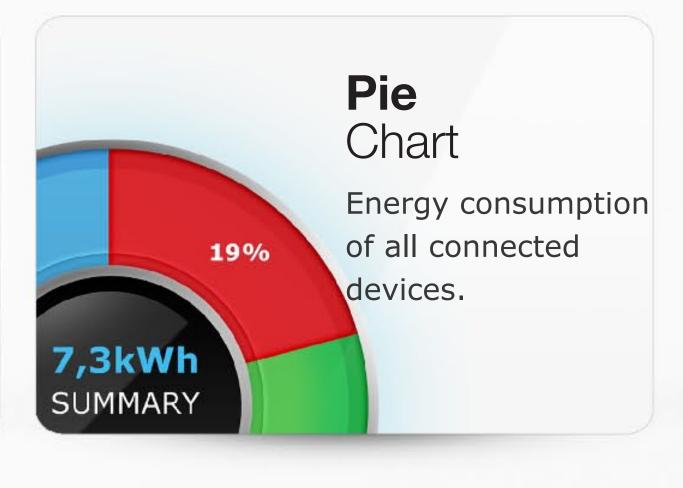

### Easily compare different devices

Energy consumption of all devices connected to the System is presented in extremely intuitive pie charts, in relation, by percentage.