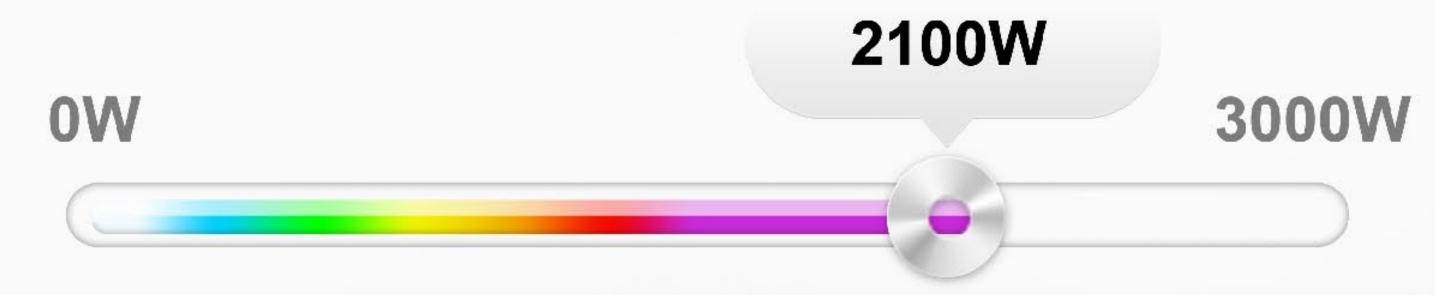

#### Load under control

FIBARO Wall Plug is a one of a kind miniature device that allows you to control the amount of electricity consumed. Change in color of the flawless crystal LED ring informs you about the current load of the connected appliance. Besides that, built-in temperature sensor will alert you with flashing purple light if the temperature exceeds 55°C. The alarm will also run if you go beyond the maximum permissible load of 2.5 kW.

#### Set your maximum limit for the device

The 16 million colors scale gives you an easy to read display of actual power consumption of the connected equipment.