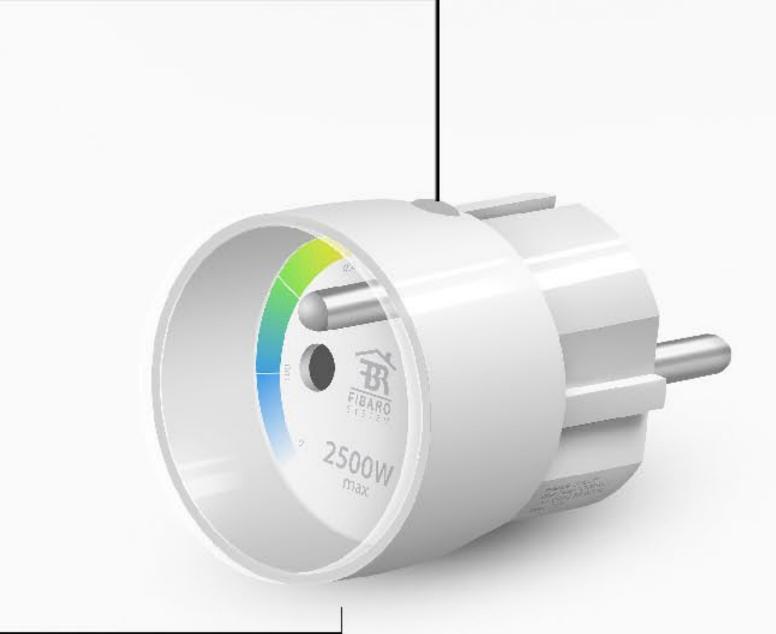

#### Load under control

FIBARO Wall Plug is a one of a kind miniature device that allows you to control the amount of electricity consumed. Change in color of the flawless crystal LED ring informs you about the current load of the connected appliance. Besides that, built-in temperature sensor will alert you with flashing purple light if the temperature exceeds 55°C. The alarm will also run if you go beyond the maximum permissible load of 2.5 kW.

#### Set your maximum limit for the device

The 16 million colors scale gives you an easy to read display of actual power consumption of the connected equipment.