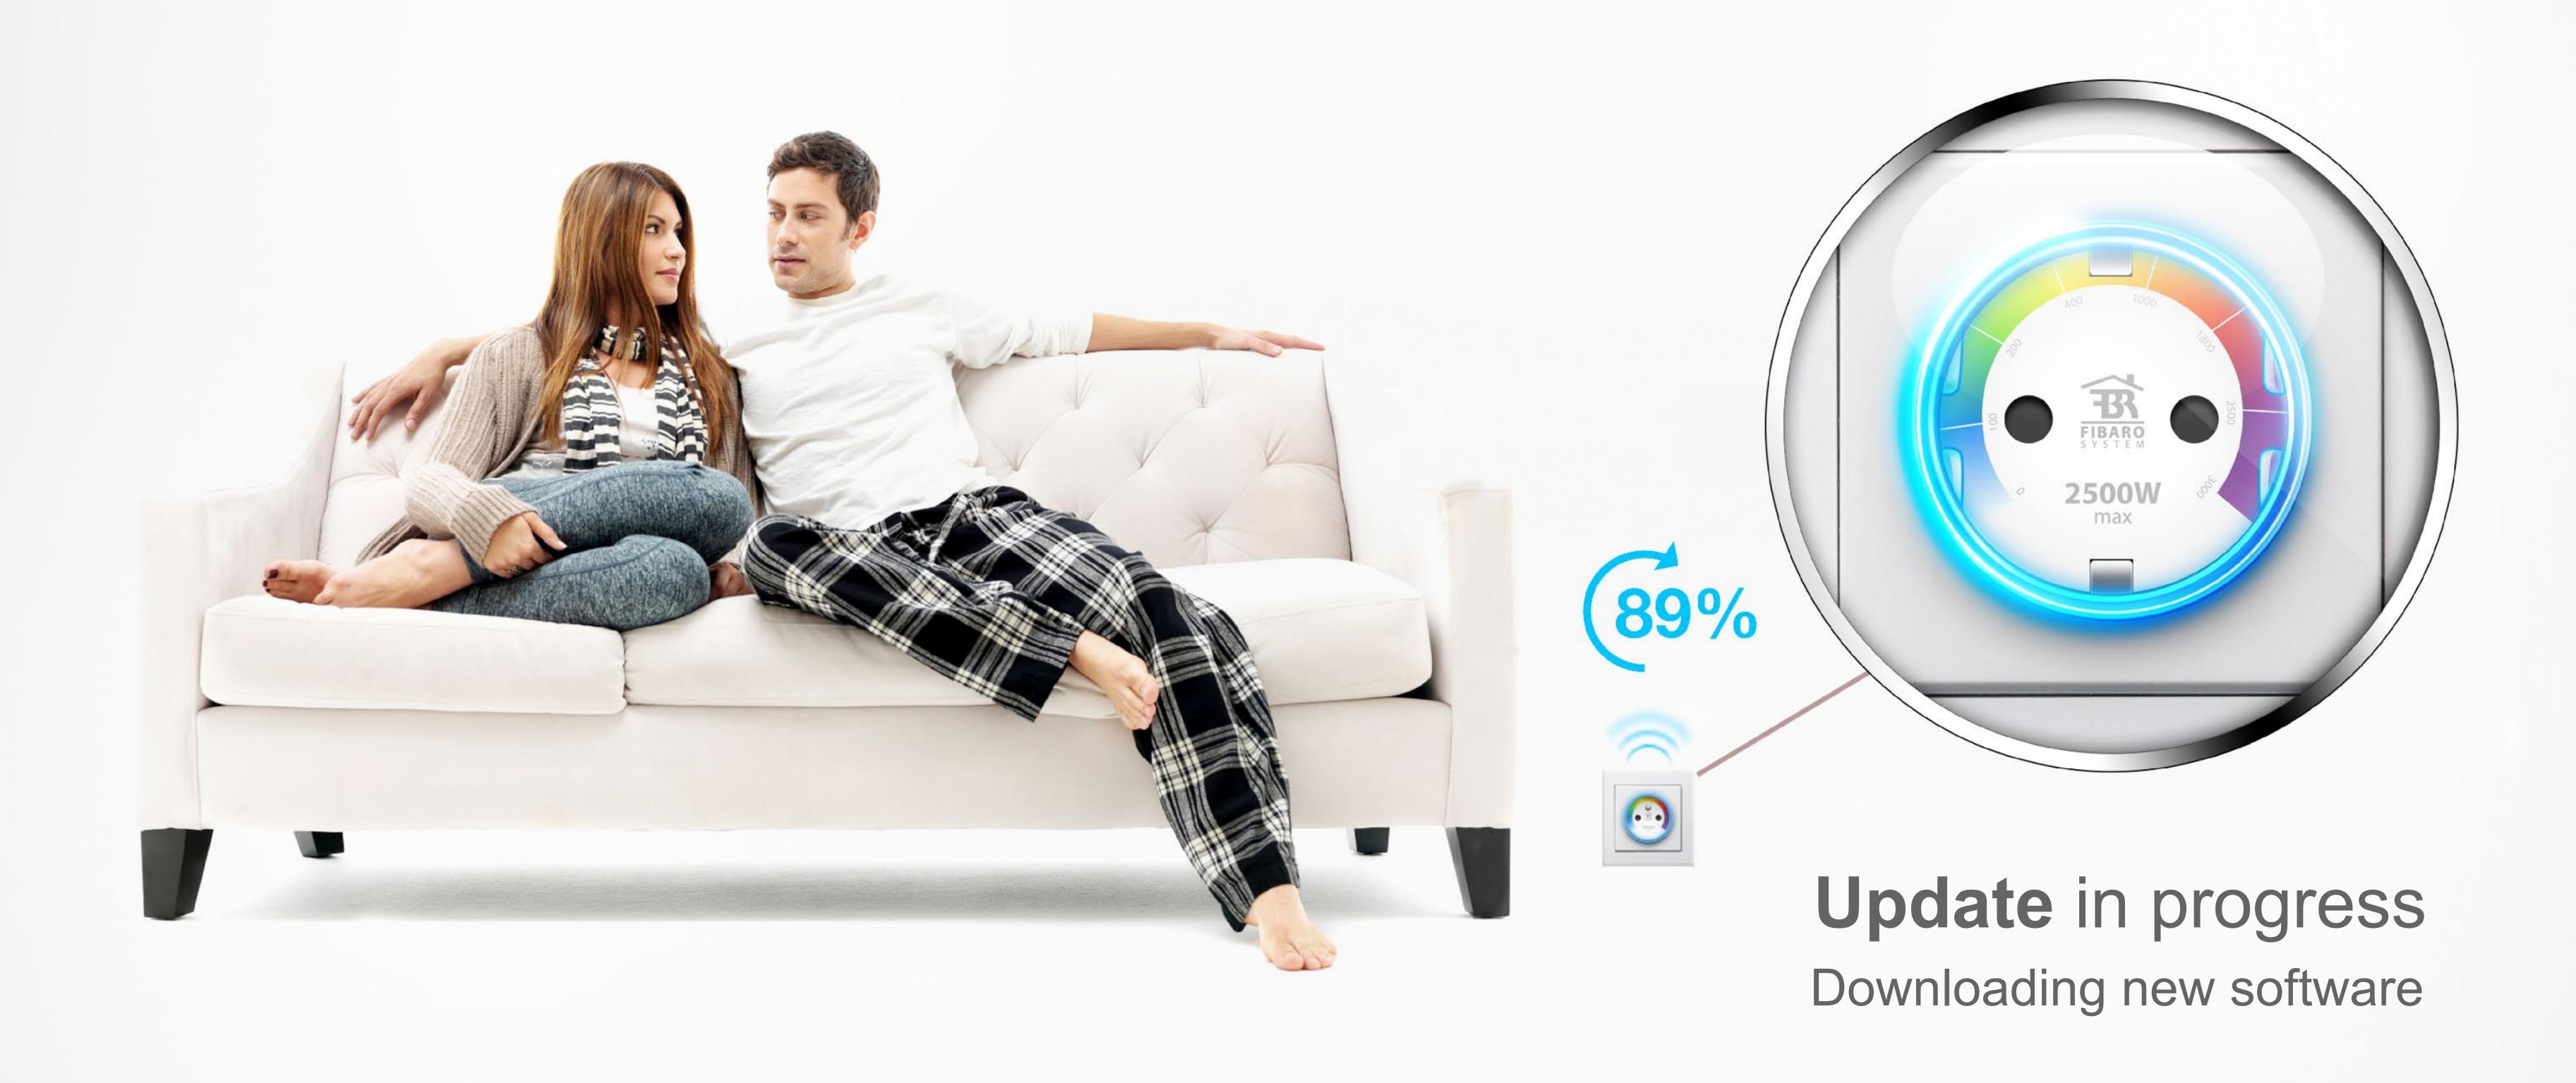

#### Wireless update

You can upgrade the device wirelessly, by choosing that option in Home Center 2, anytime a new firmware is available.

You don't have to disconnect it from a wall socket and waste time connecting it to computer.

Just press update button and enjoy the time with your loved one.