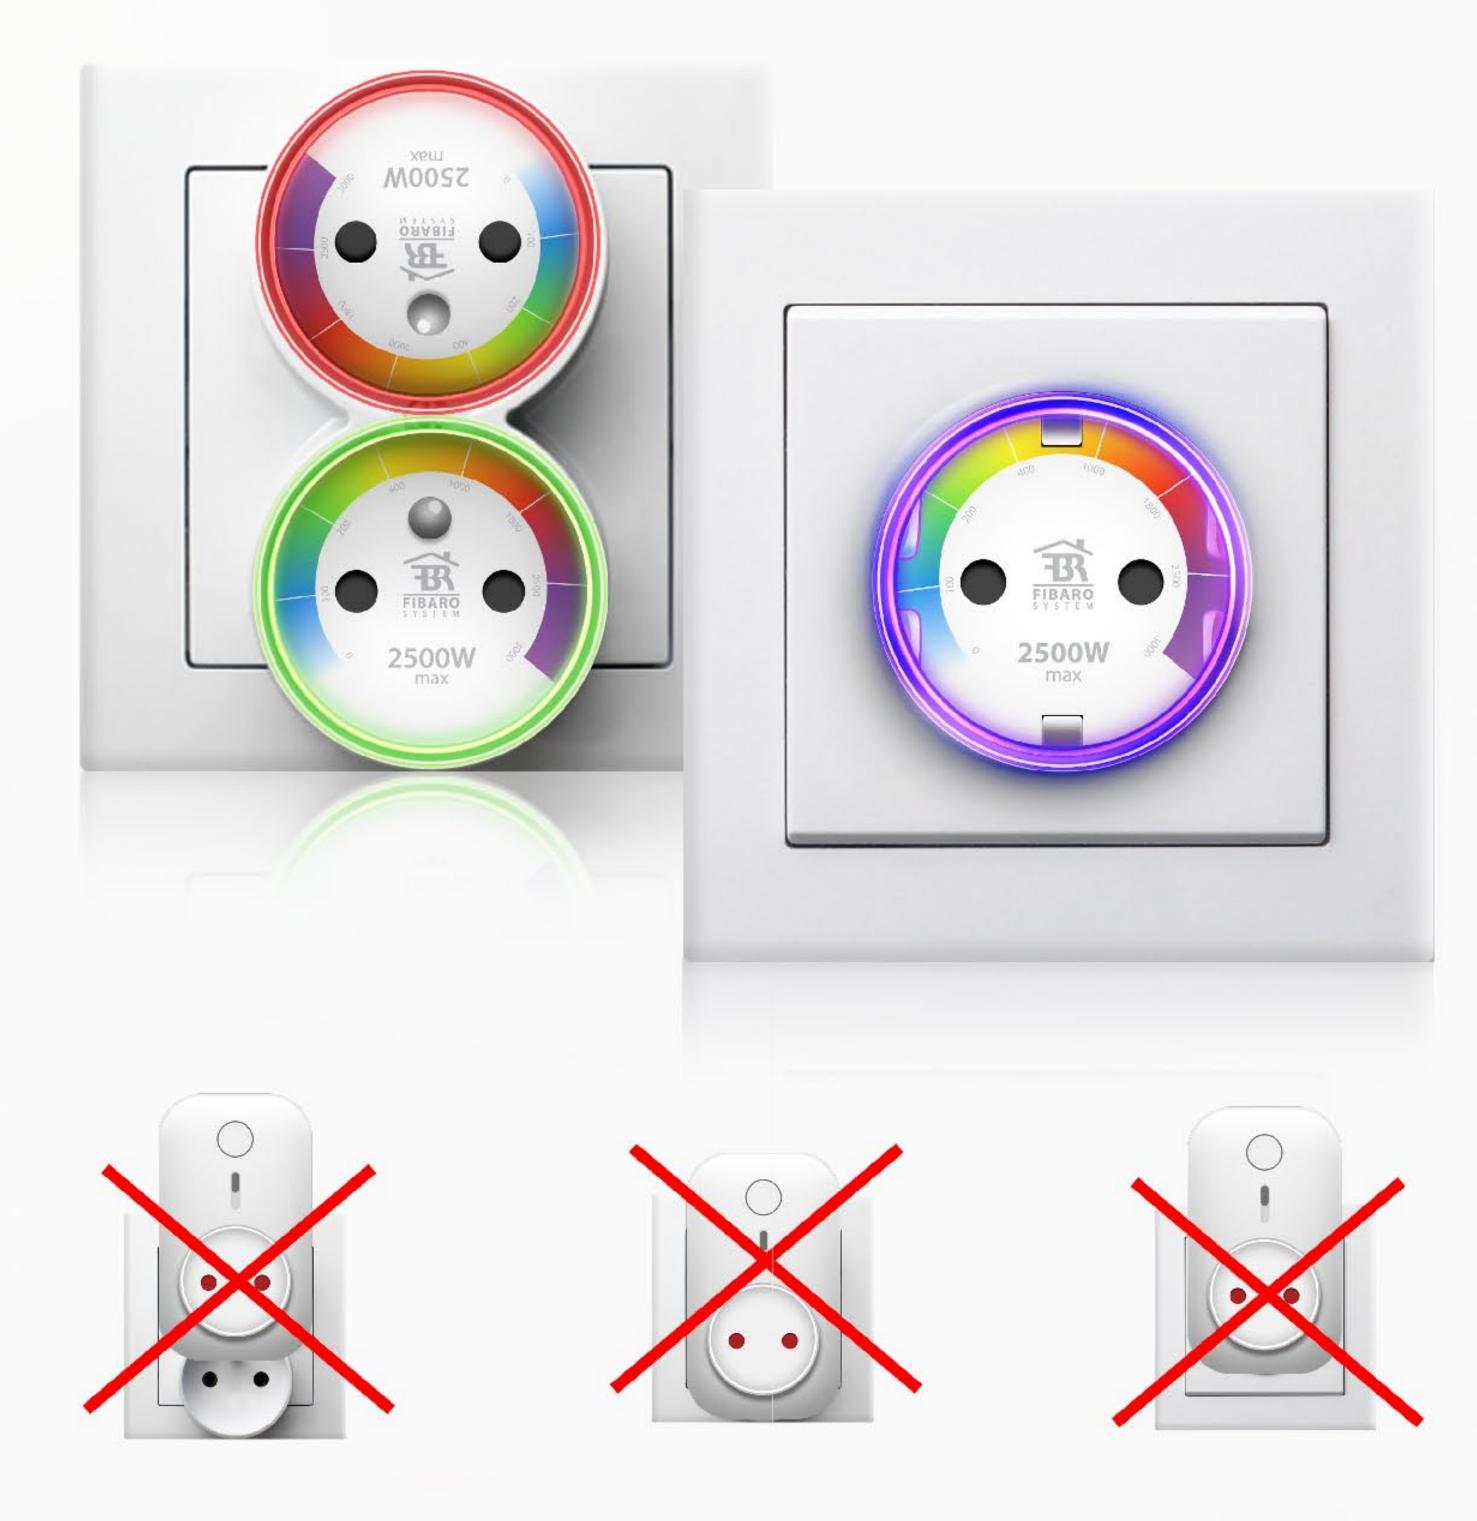

# FIBARO Wall Plug

The smallest in the world





## Most sophisticated device



FIBARO Wall Plug with power metering feature is an intelligent, ultimate plug & play, extremely compact, most sophisticated, remotely controlled outlet adapter. This highly functional wall plug can be applied wherever you want to control electrical devices, while monitoring power consumption in a convenient and maintenance-free way.



# Extremely Compact and Beautiful

FIBARO Wall Plug is the smallest and most attractive device of this type available in the world.

Its modern design perfectly fits in with any interior design. Look at the surface smoothness and its beautiful crystal power ring.



Competitors solutions



## Ultimate Plug & Play

The Wall Plug requires no installation tools or electrician. Just take it out of the box, put it into an electrical outlet, and plug in any electrical device.

The user-friendly interface ensures an easy and intuitive way of adding Wall Plugs to the FIBARO System.



## Take it out of the box, put it into power outlet, then connect any electrical device

#### Push the B button

on the side of the casing to add the wall plug to the Z-Wave network







### Excellence in design

Each component was created with masterful precision and tested in extreme conditions. FIBARO Wall Plug is the product designed for you. Despite hundreds of technical challenges, it was designed and created without compromise.

The device is not a simple remote cont