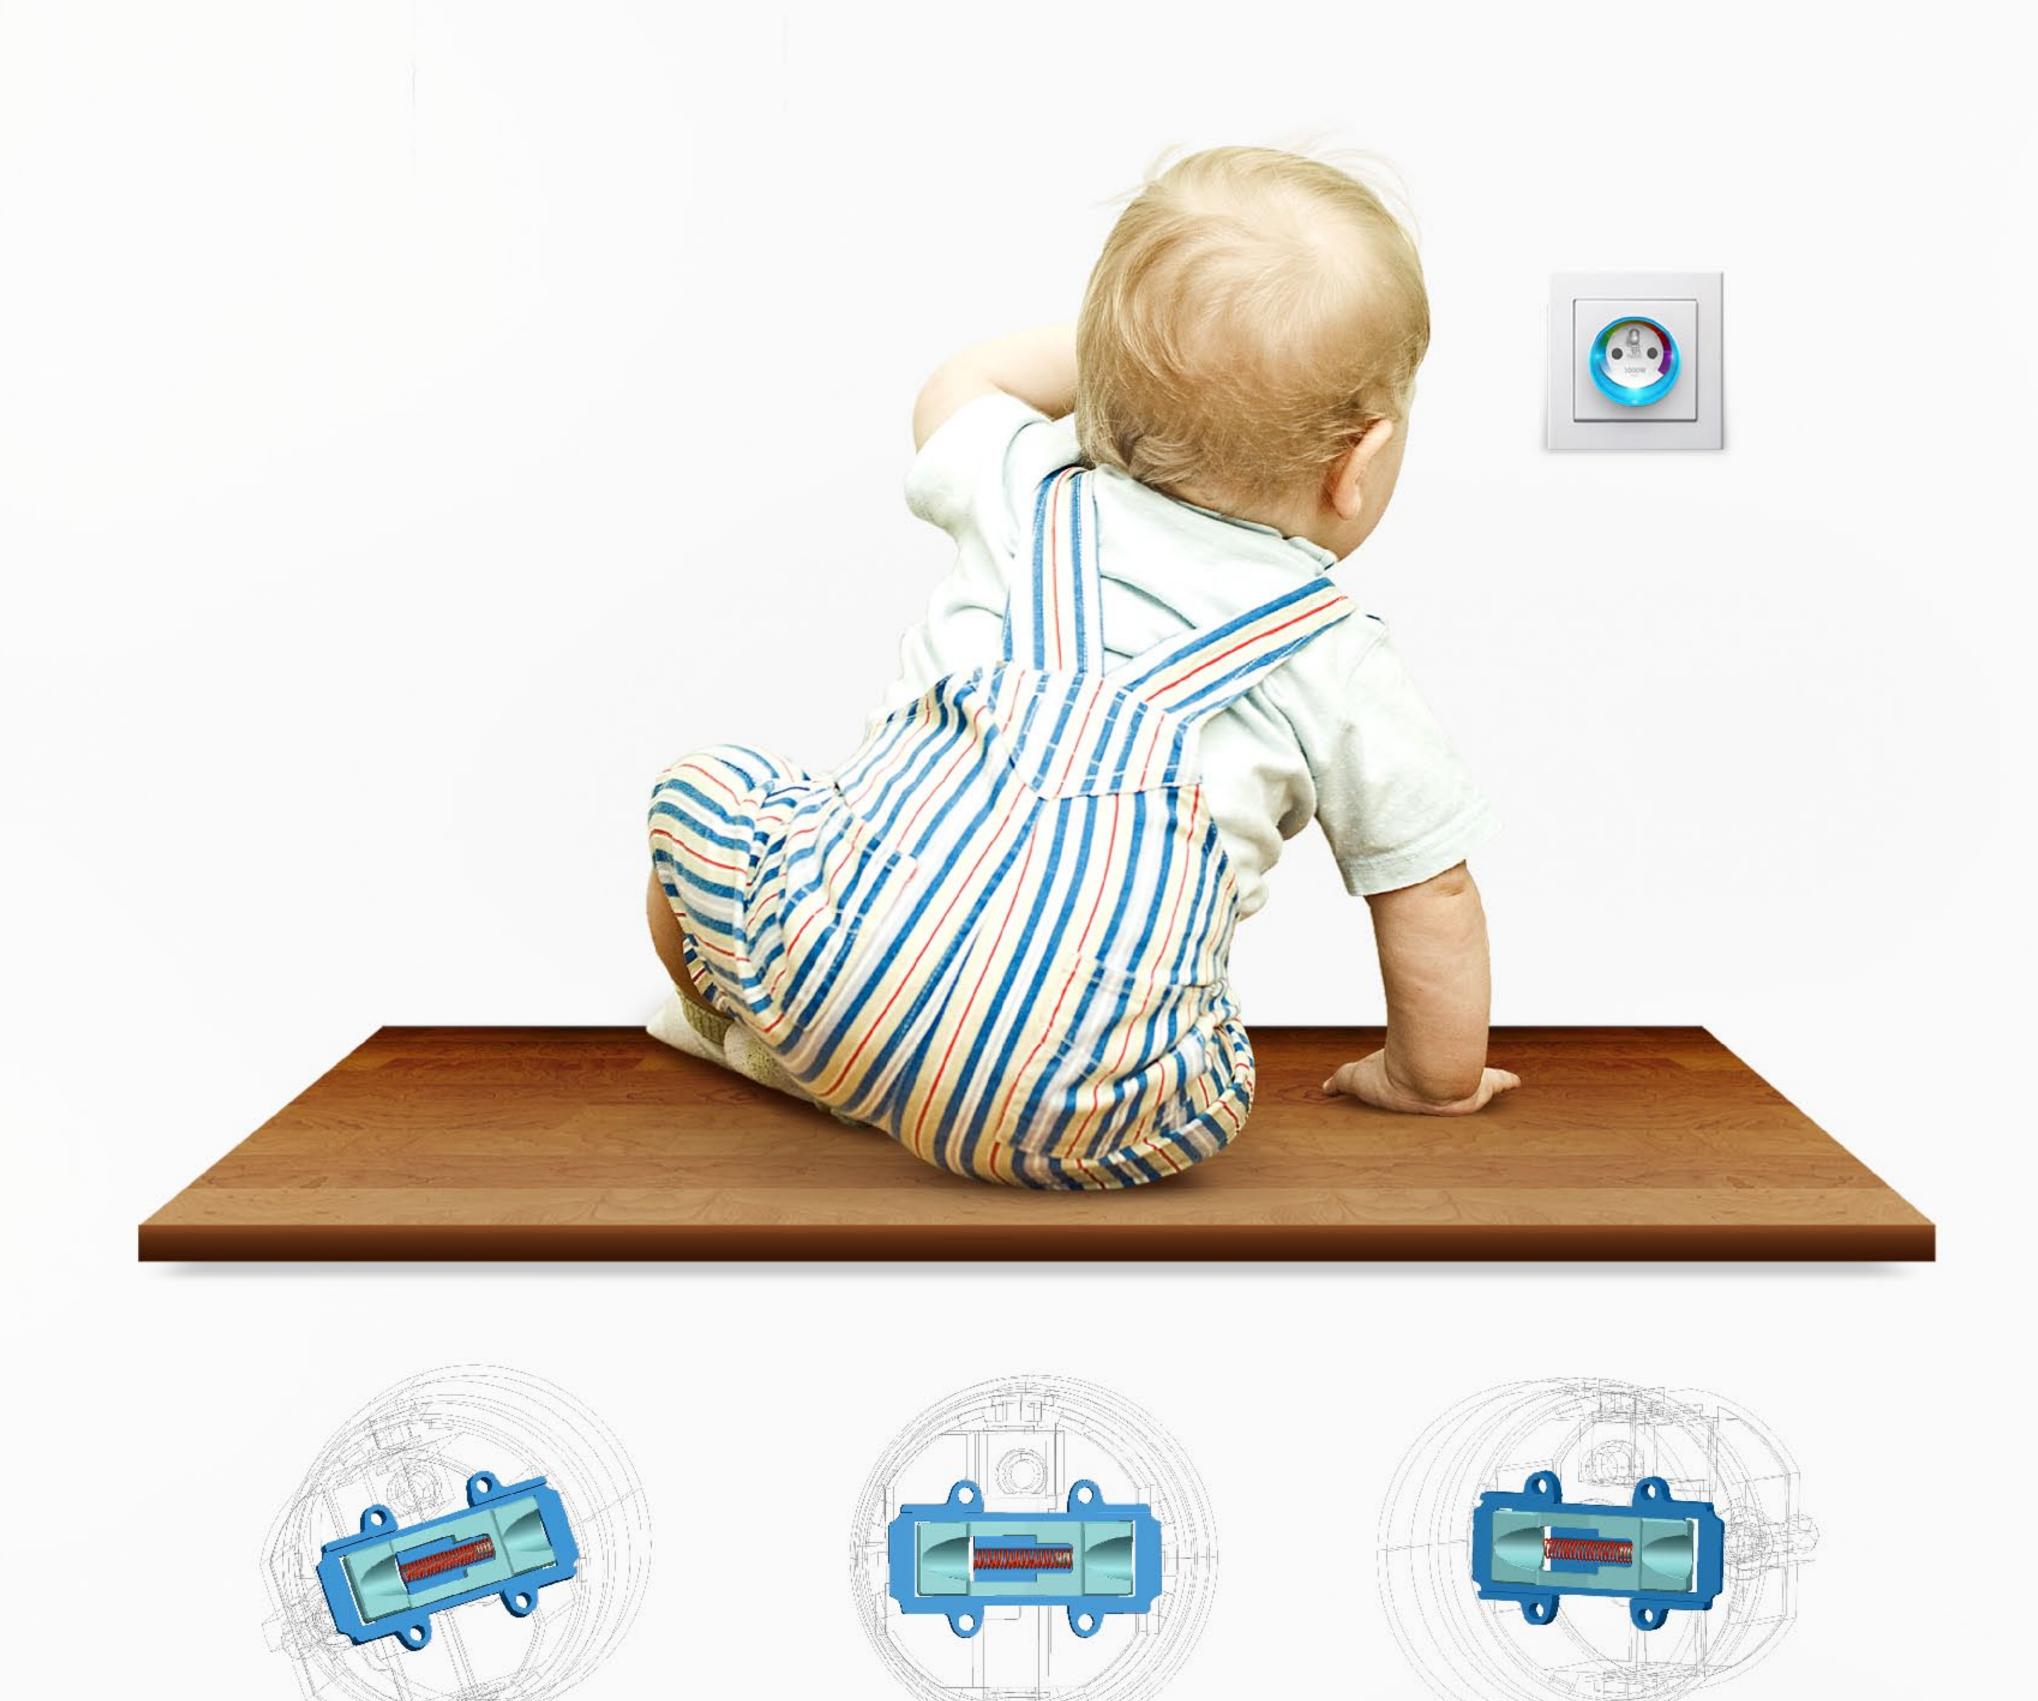

#### Child safety

The device is equipped with a special, built-in plug cover that provides socket safety.

This is especially useful in protecting your babies, whose curiosity and creativity in their youngest years is endless.