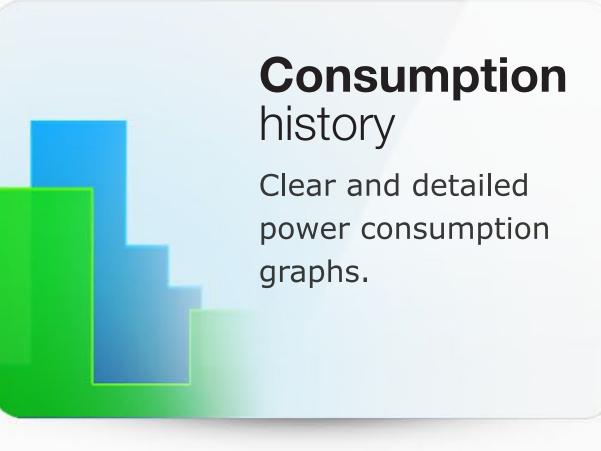

#### Check historical consumption

Clear and detailed power consumption graphs show the history of energy usage. It gives you the opportunity to control and effectively plan energy consumption costs.