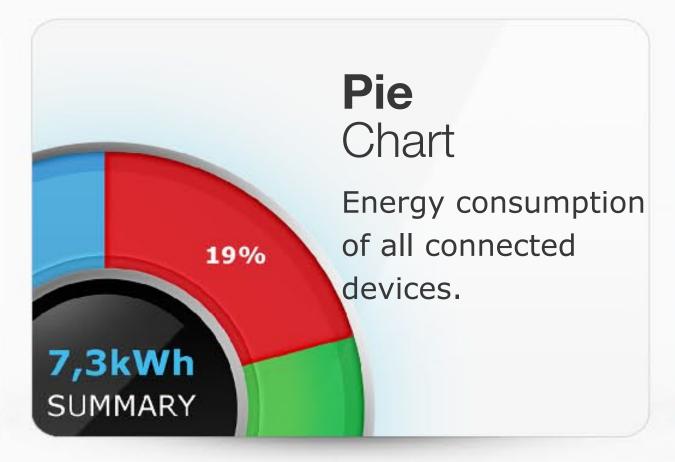

### Easily compare different devices

Energy consumption of all devices connected to the System is presented in extremely intuitive pie charts, in relation, by percentage.