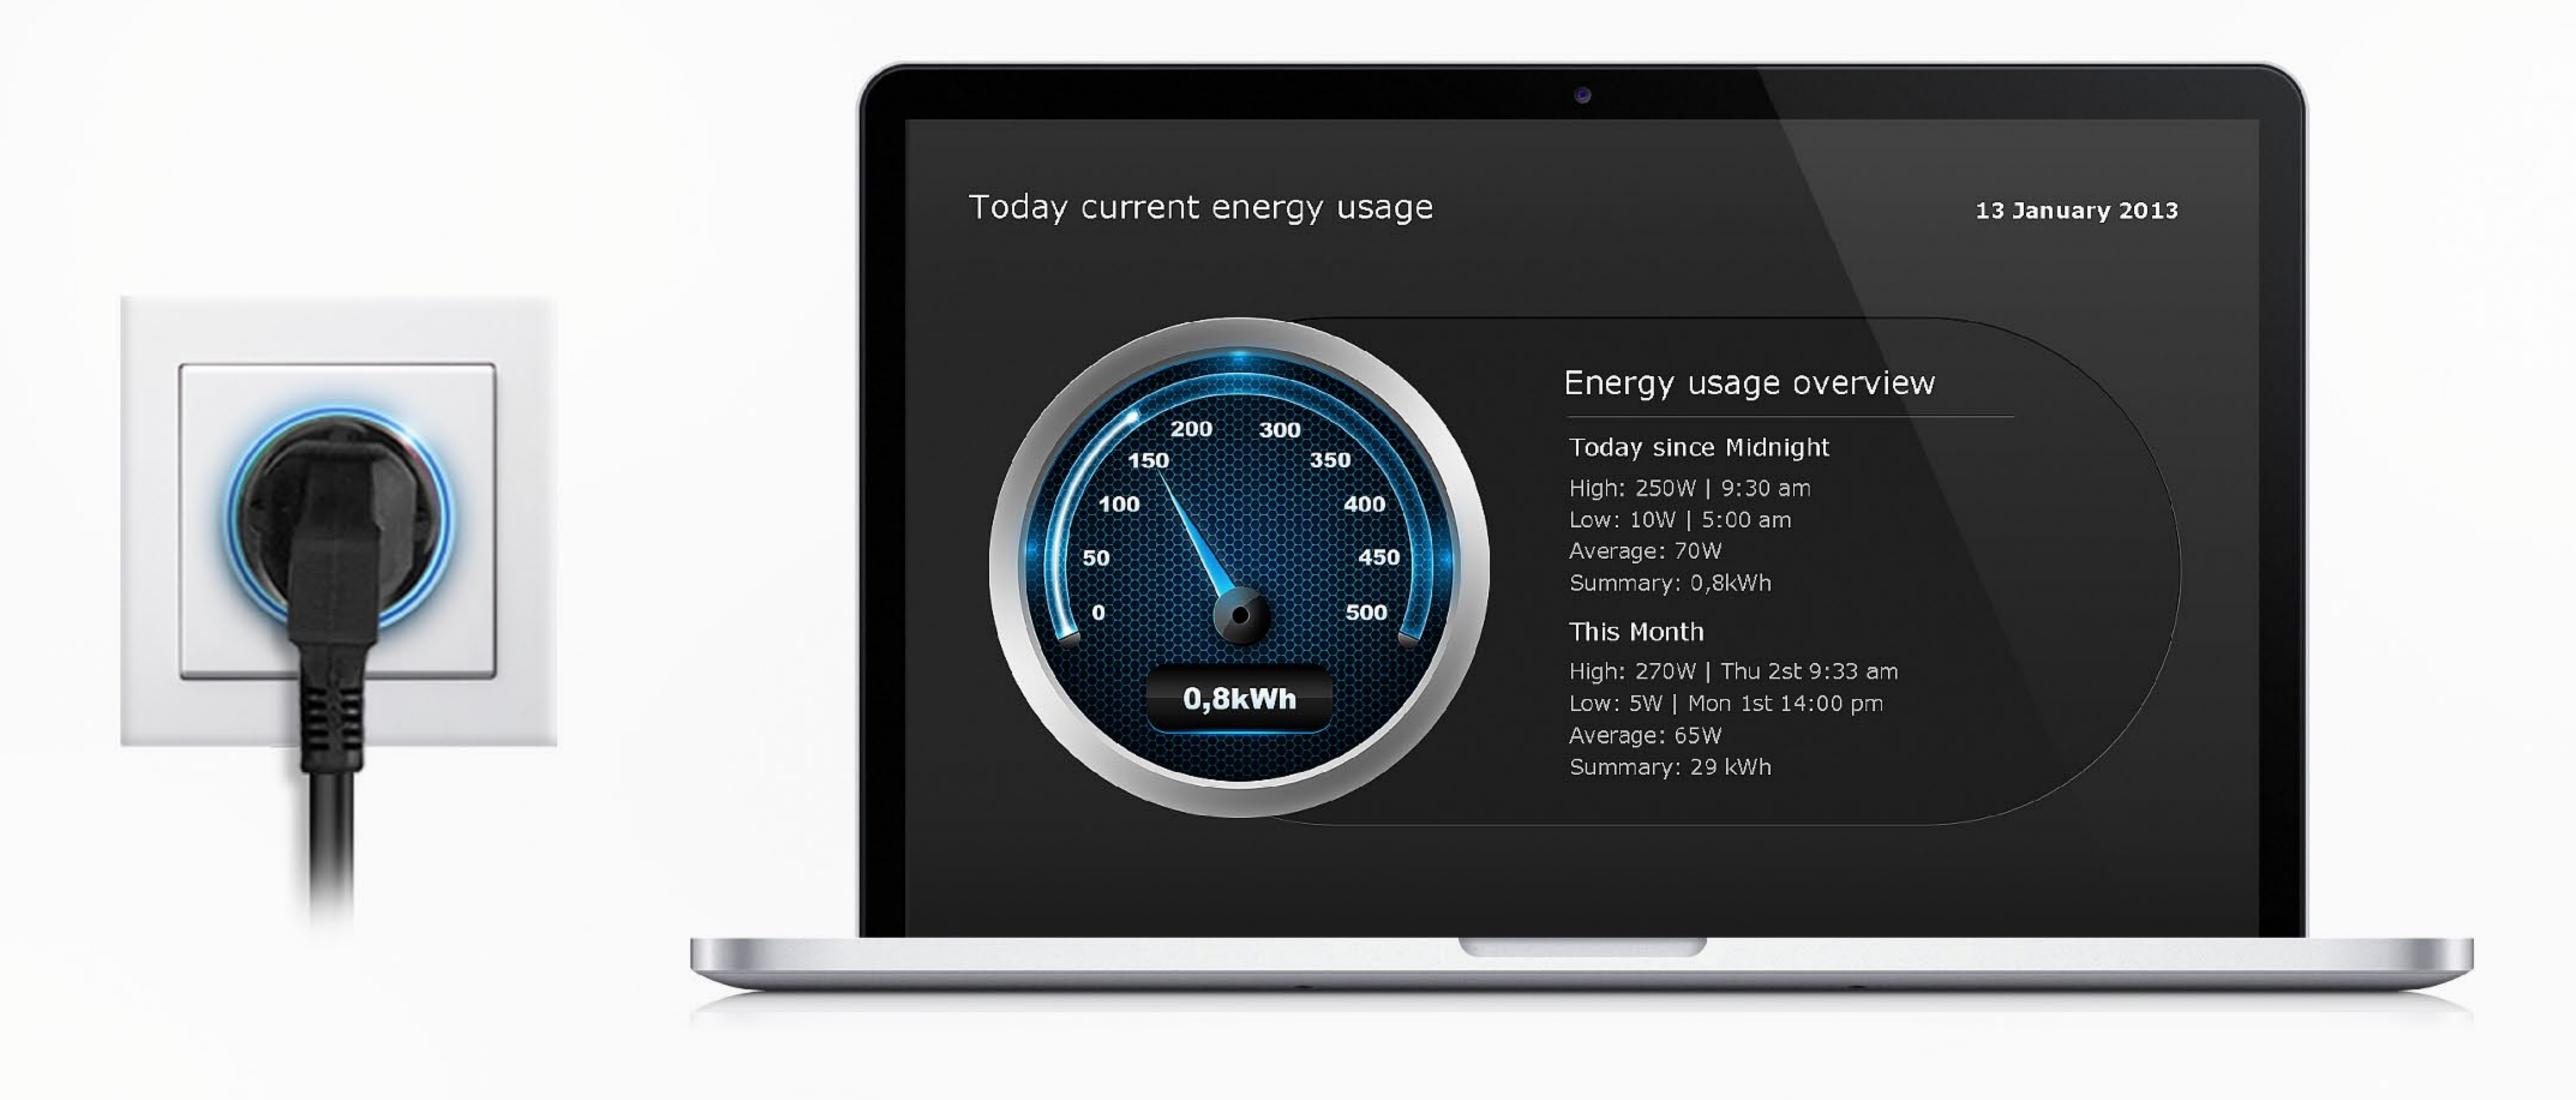

## Real time energy monitoring

Check the current energy consumption in your home within the configuration interface of Home Center 2

Find vampire power devices and decide on their activities.

#### Check historical consumption

Clear and detailed power consumption graphs show the history of energy usage. It gives you the opportunity to control and effectively plan energy consumption costs.