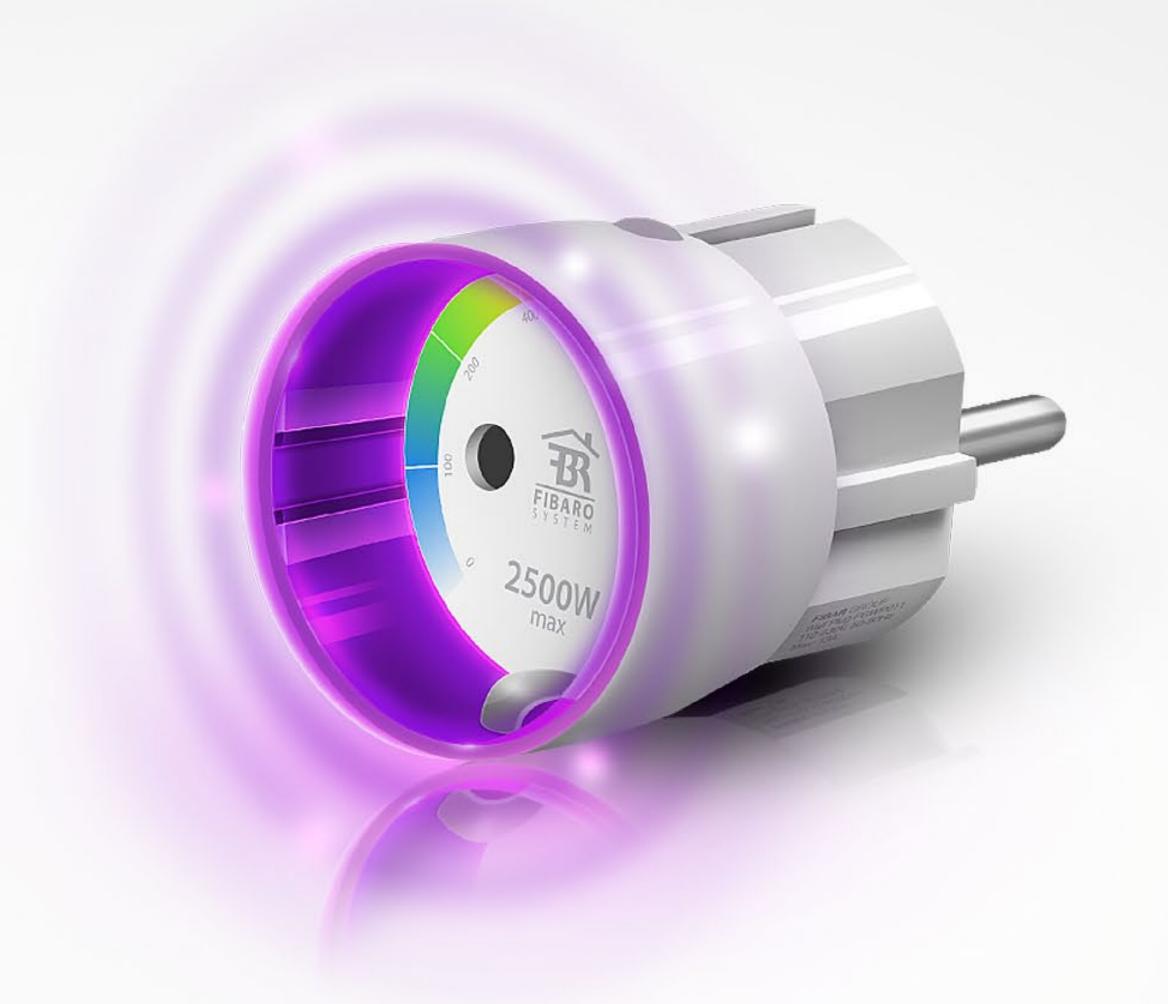

# Extremely Compact and Beautiful

FIBARO Wall Plug is the smallest and most attractive device of this type available in the world.

Its modern design perfectly fits in with any interior design. Look at the surface smoothness and its beautiful crystal power ring.

#### Load under control

FIBARO Wall Plug is a one of a kind miniature device that allows you to control the amount of electricity consumed. Change in color of the flawless crystal LED ring informs you about the current load of the connected appliance. Besides that, built-in temperature sensor will alert you with flashing purple light if the temperature exceeds 55°C. The alarm will also run if you go beyond the maximum permissible load of 2.5 kW.