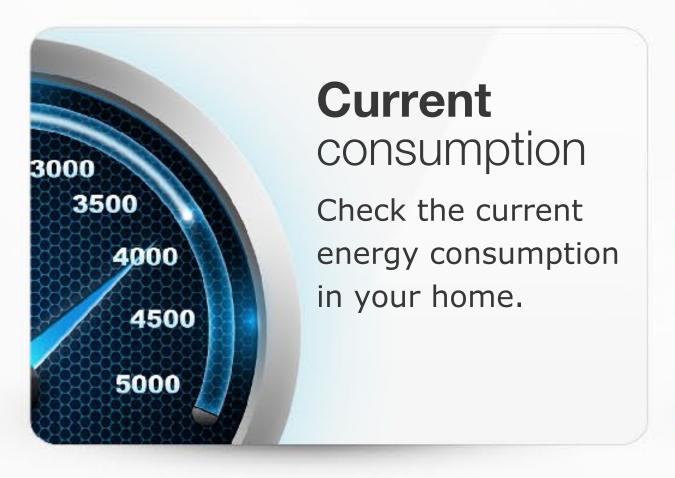

## Real time energy monitoring

Check the current energy consumption in your home within the configuration interface of Home Center 2

Find vampire power devices and decide on their activities.