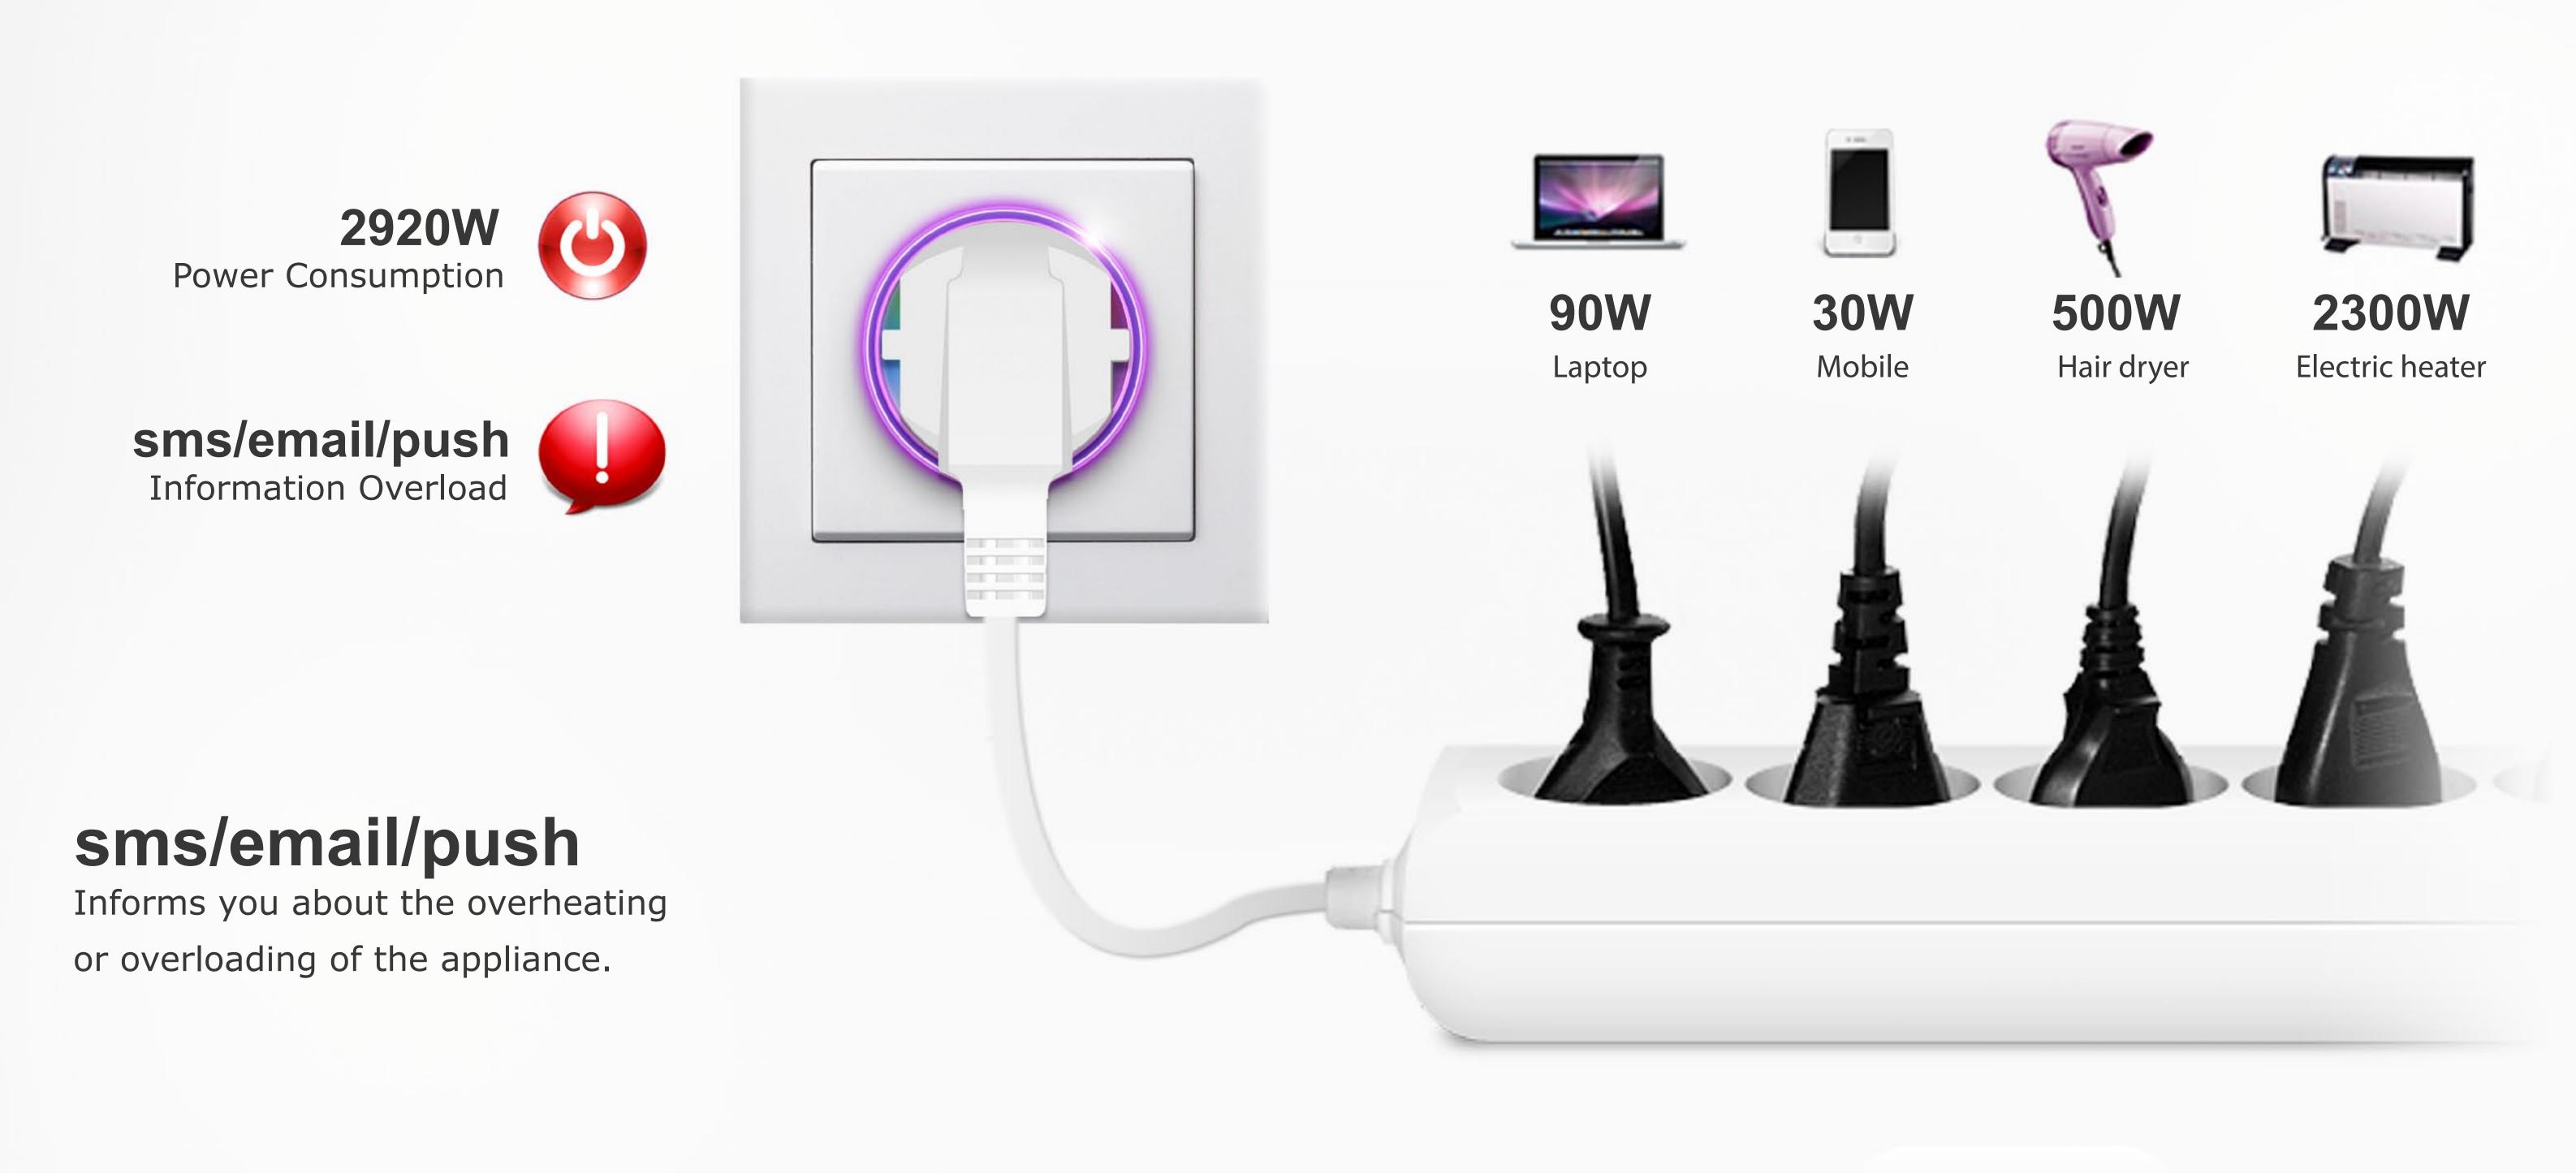

### Faulty device report

The device is the safest wall plug in the world because it doesn't allow inclusion of a damaged device if it is short circuited, thereby protecting the entire electrical system against damage. It can also report if the device is not working properly.

#### Reporting the device has shut down

Immediately after the plug shuts down the broken device you will receive a short report via SMS\* or email. The message alert will also appear in your interface.

#### Load under control

FIBARO Wall Plug is a one of a kind miniature device that allows you to control the amount of electricity consumed. Change in color of the flawless crystal LED ring informs you about the current load of the connected appliance. Besides that, built-in temperature sensor will alert you with flashing purple light if the temperature exceeds 55°C. The alarm will also run if you go beyond the maximum permissible load of 2.5 kW.