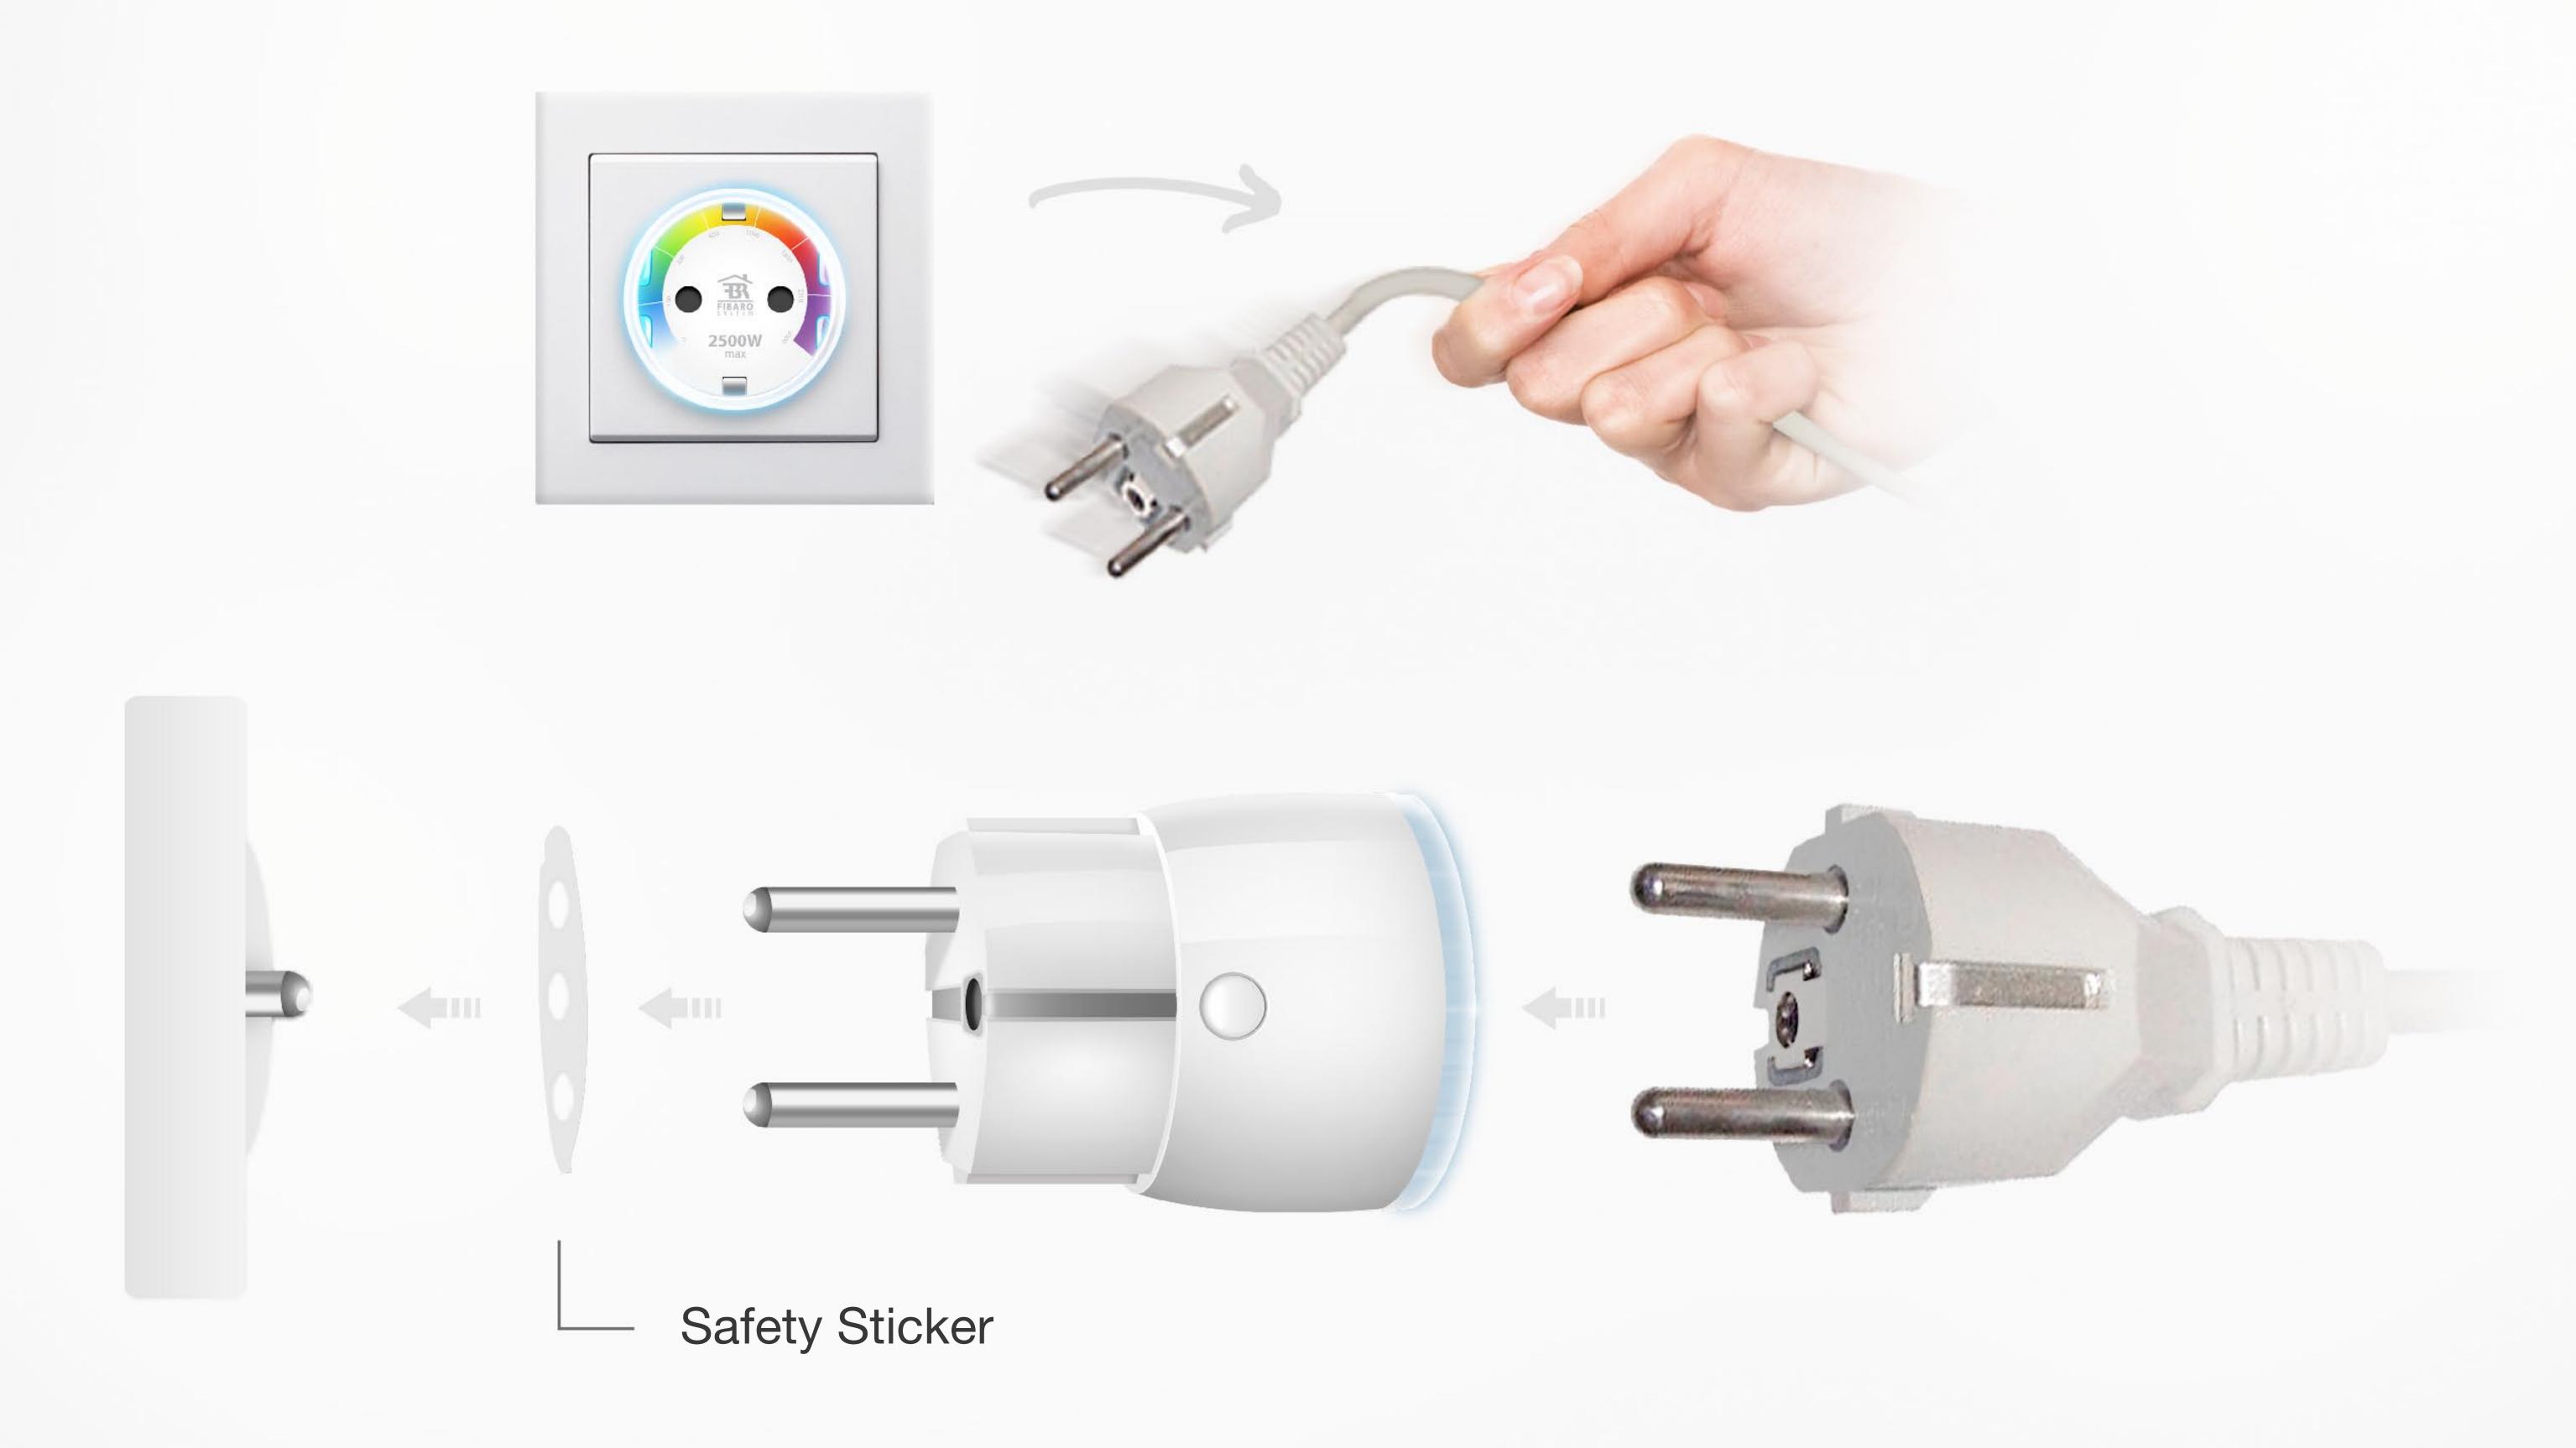

#### Strain Relief

How many times have you had to repair your broken outlet?

With FIBARO you can get rid of this annoying task forever.

Each Wall Plug is equipped with specially designed safety sticker that prevents strain relief.