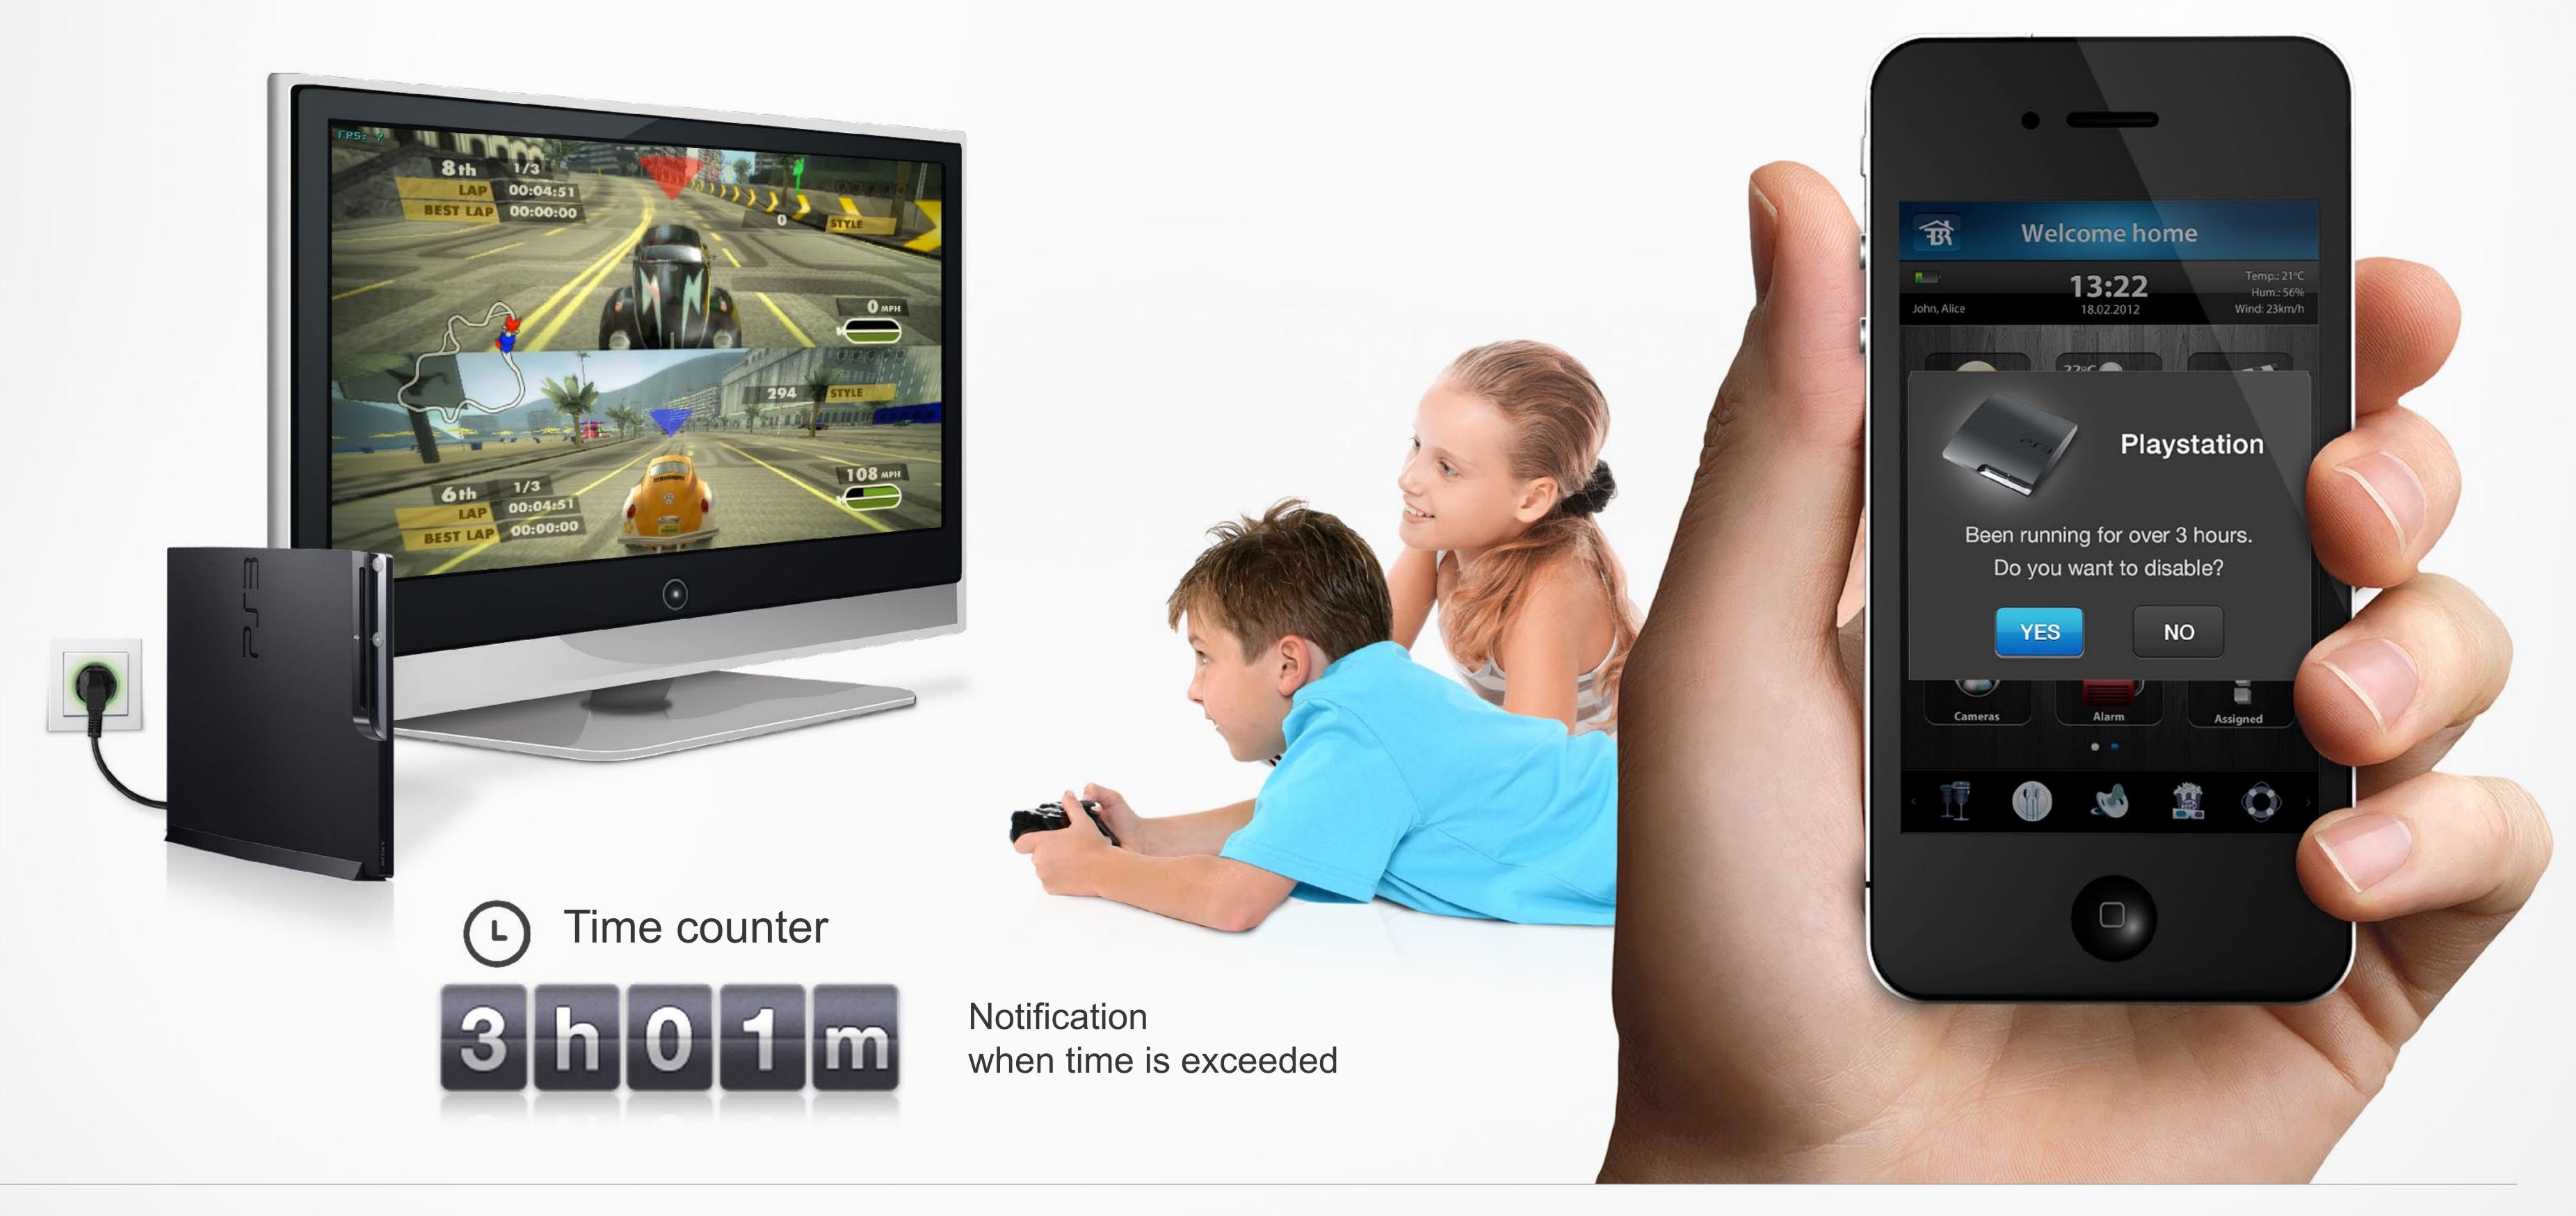

#### Babysitter

Clear rules and guidelines are extremely important in raising children. FIBARO can help you even in this area.

Connect the Wall Plug to a game console or TV in the children's room and remotely decide when your children can use the connected devices.

You can permanently set the availability of the console and / or TV and remotely control their operation.