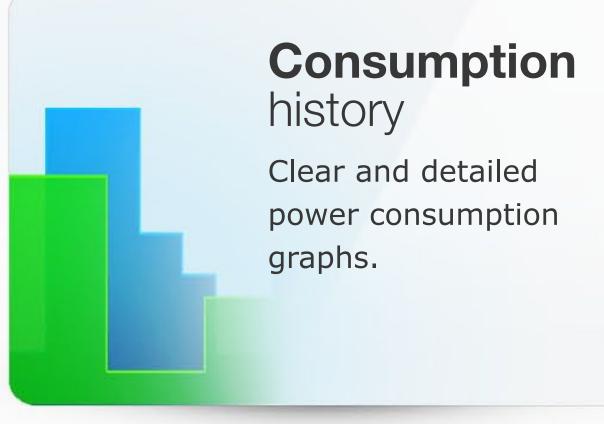

#### Check historical consumption

Clear and detailed power consumption graphs show the history of energy usage. It gives you the opportunity to control and effectively plan energy consumption costs.