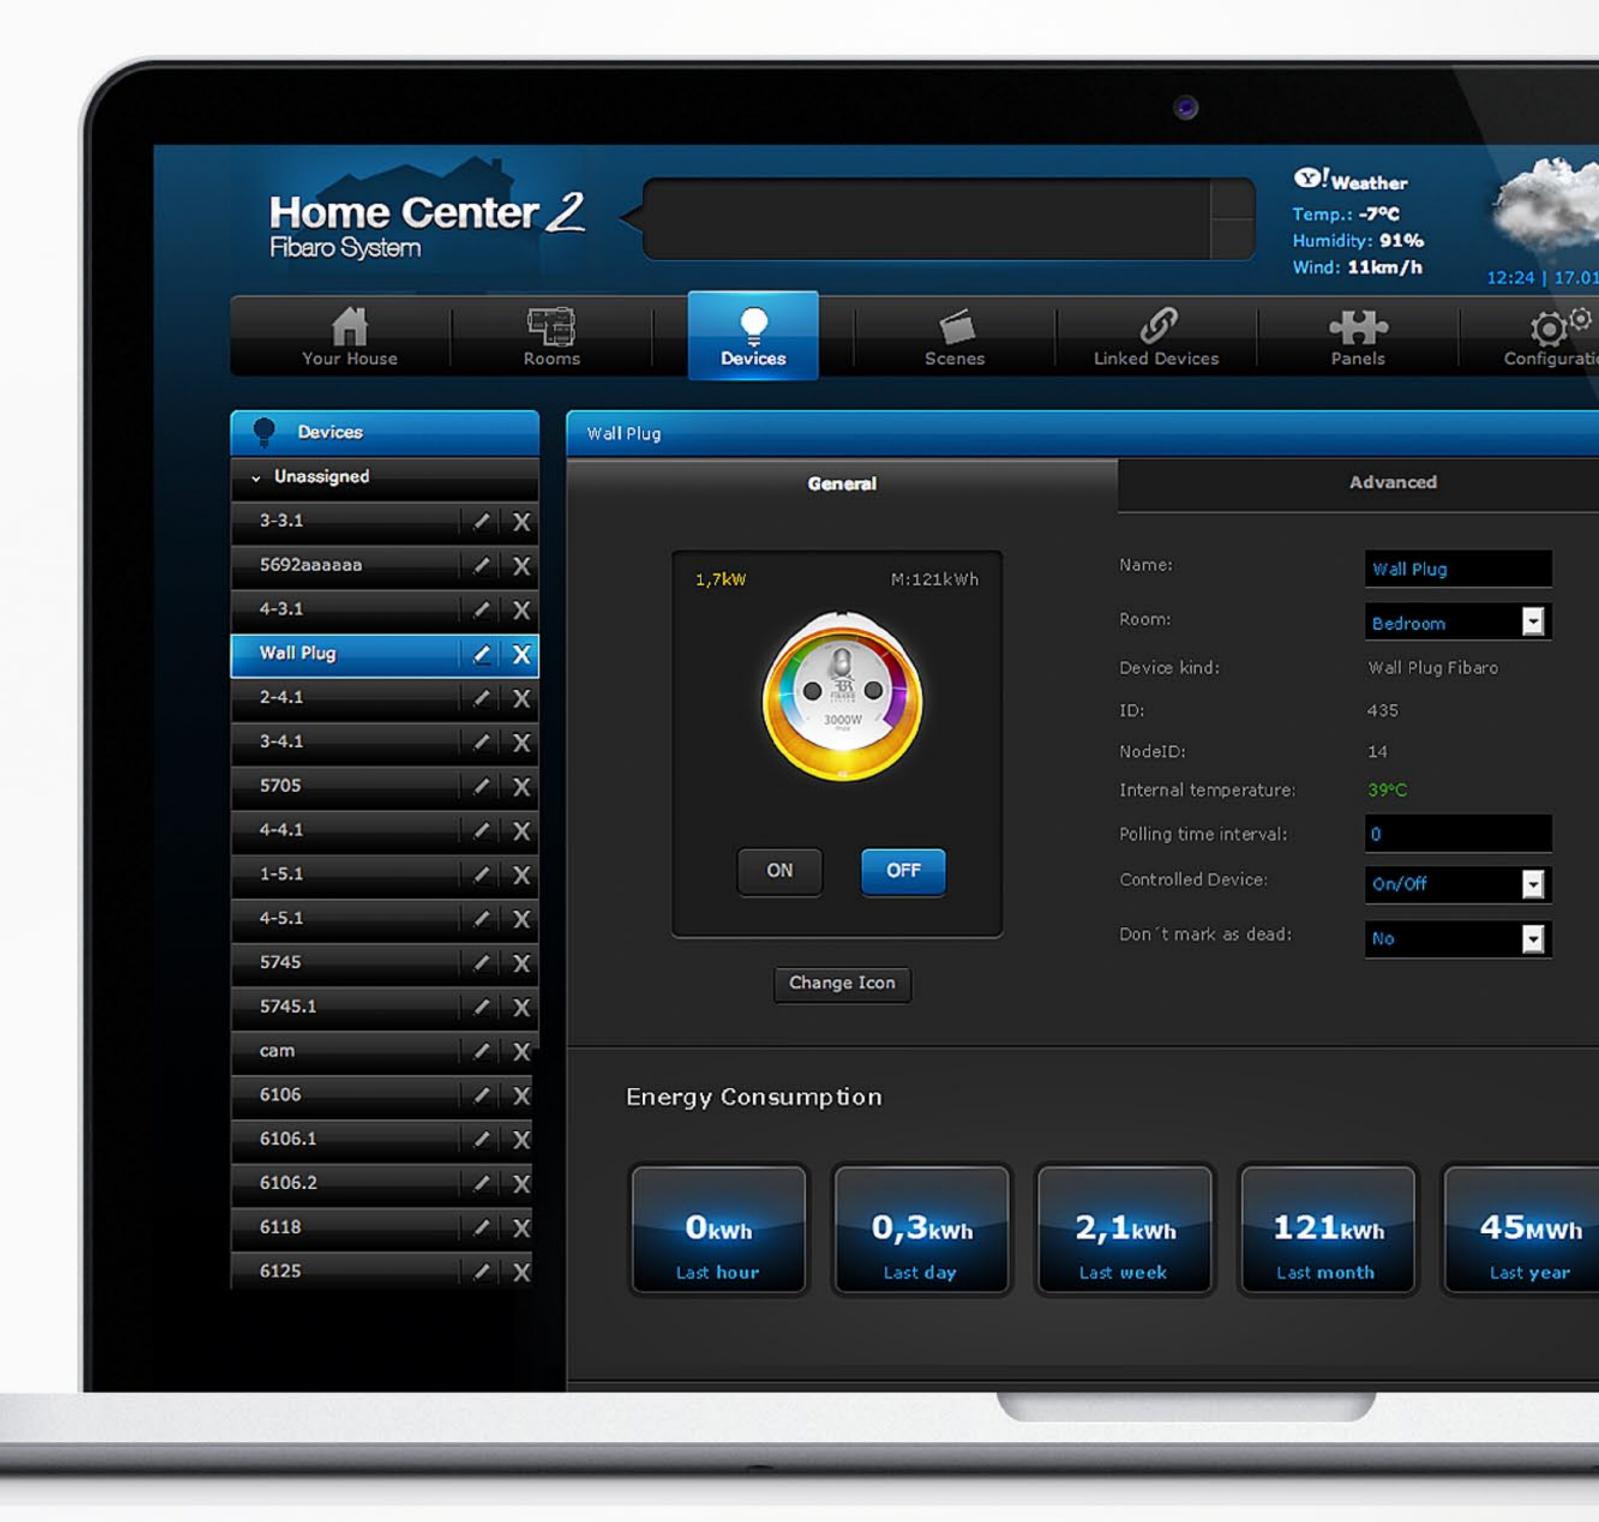

## Real time energy monitoring

Check the current energy consumption in your home within the configuration interface of Home Center 2

Find vampire power devices and decide on their activities.

#### Check historical consumption

Clear and detailed power consumption graphs show the history of energy usage. It gives you the opportunity to control and effectively plan energy consumption costs.

### Easily compare different devices

Energy consumption of all devices connected to the System is presented in extremely intuitive pie charts, in relation, by percentage.

### Save money on every room

You can see a list of the top 5 energy consumers in your home.

The chart in Home Center 2 interface may either point out the devices or the rooms.

Verify energy class of your household equipment.