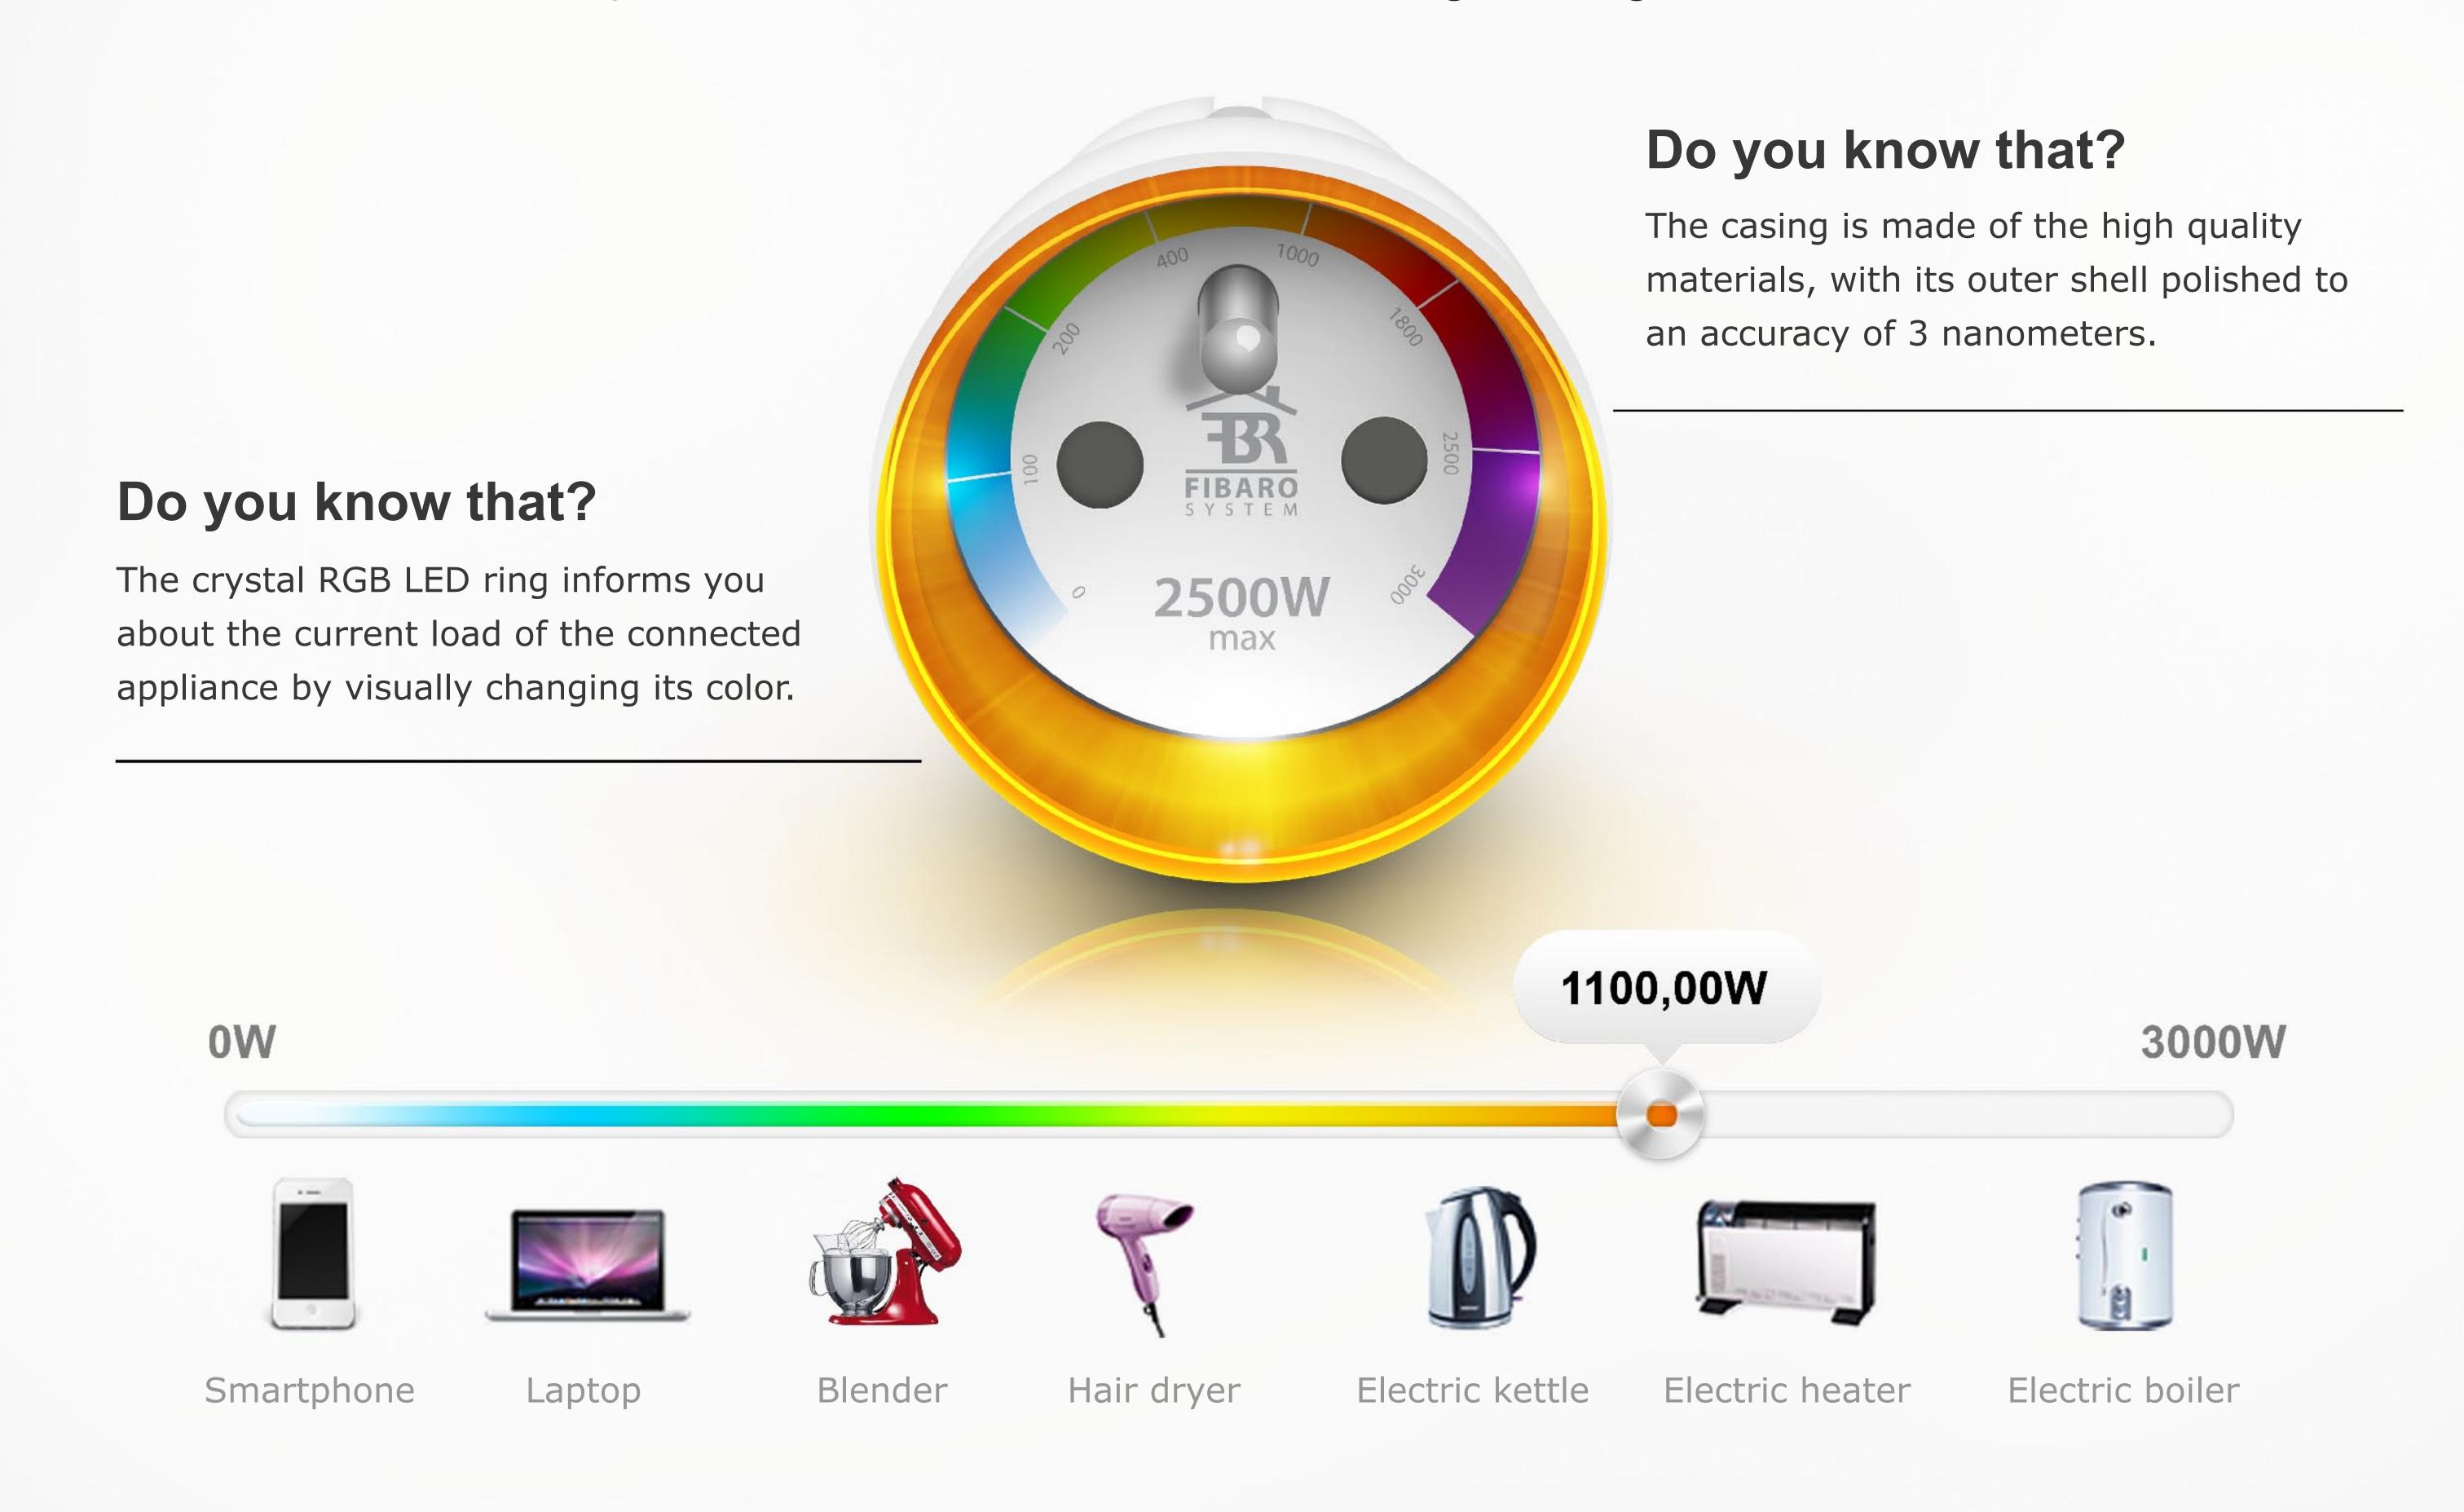

#### Load under control

FIBARO Wall Plug is a one of a kind miniature device that allows you to control the amount of electricity consumed. Change in color of the flawless crystal LED ring informs you about the current load of the connected appliance. Besides that, built-in temperature sensor will alert you with flashing purple light if the temperature exceeds 55°C. The alarm will also run if you go beyond the maximum permissible load of 2.5 kW.

#### Set your maximum limit for the device

The 16 million colors scale gives you an easy to read display of actual power consumption of the connected equipment.