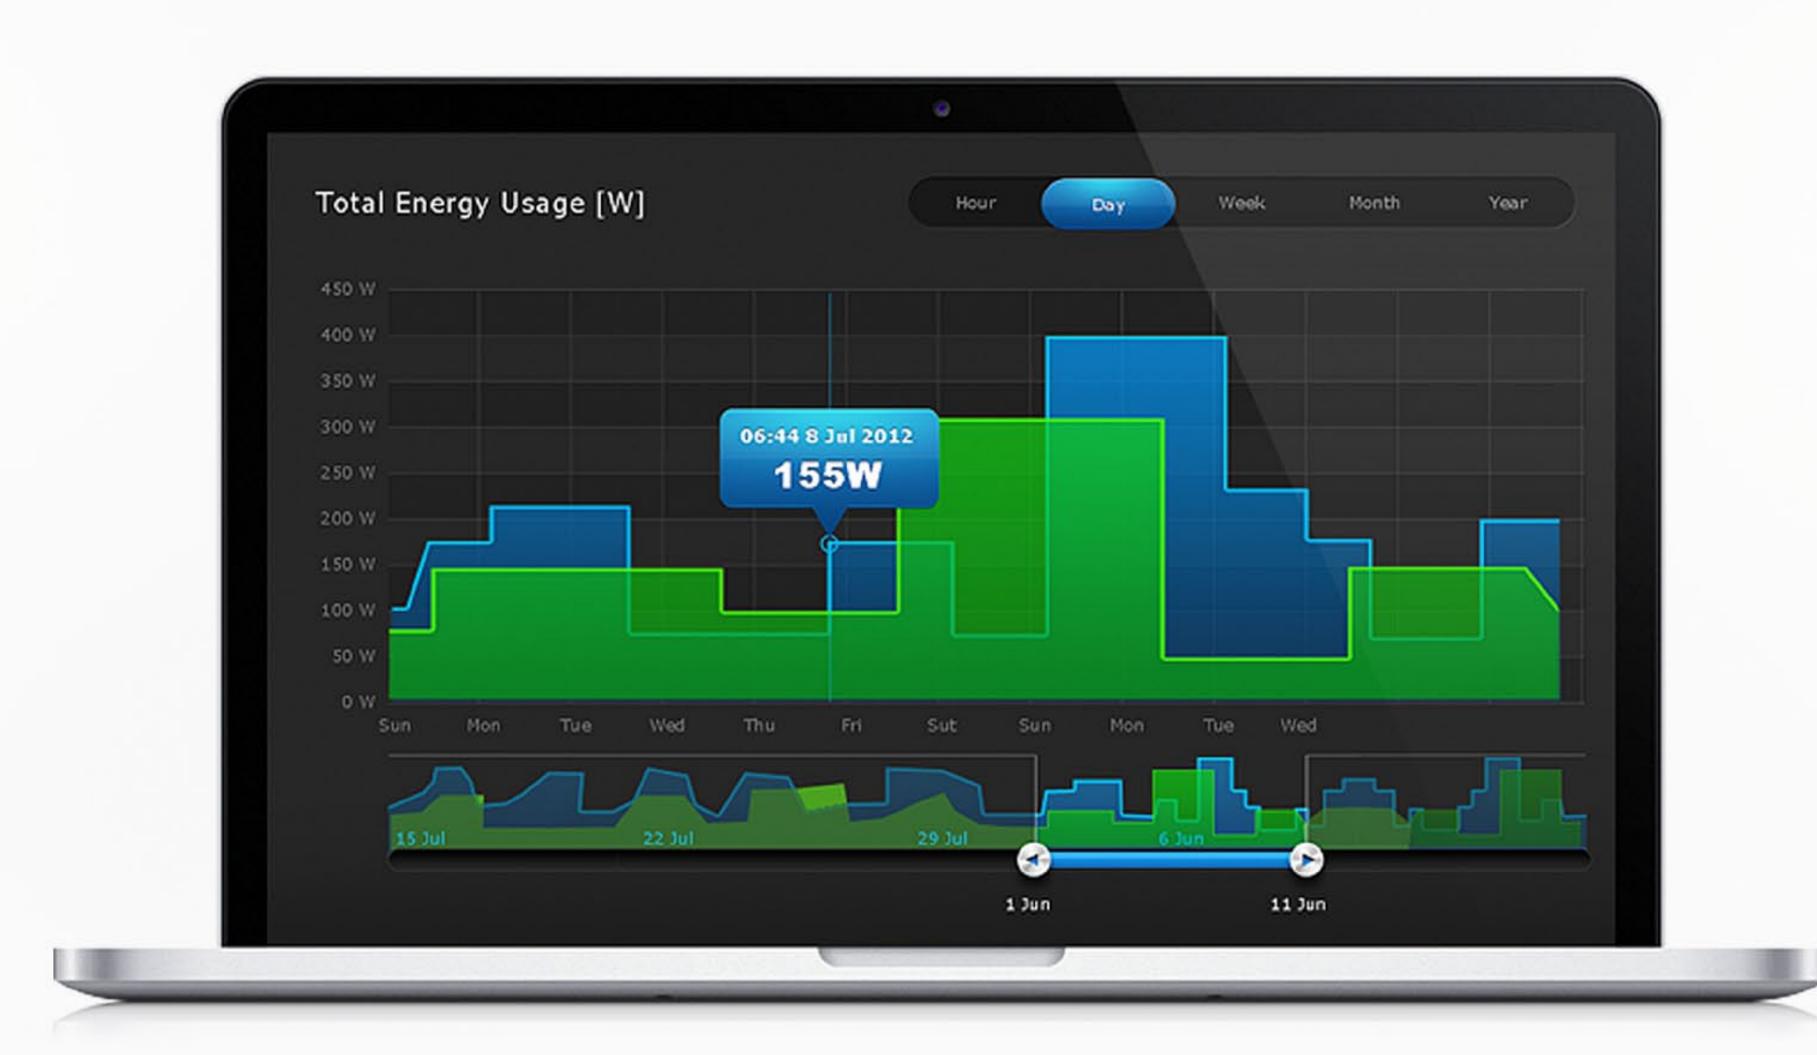

## Real time energy monitoring

Check the current energy consumption in your home within the configuration interface of Home Center 2

Find vampire power devices and decide on their activities.

#### Check historical consumption

Clear and detailed power consumption graphs show the history of energy usage. It gives you the opportunity to control and effectively plan energy consumption costs.