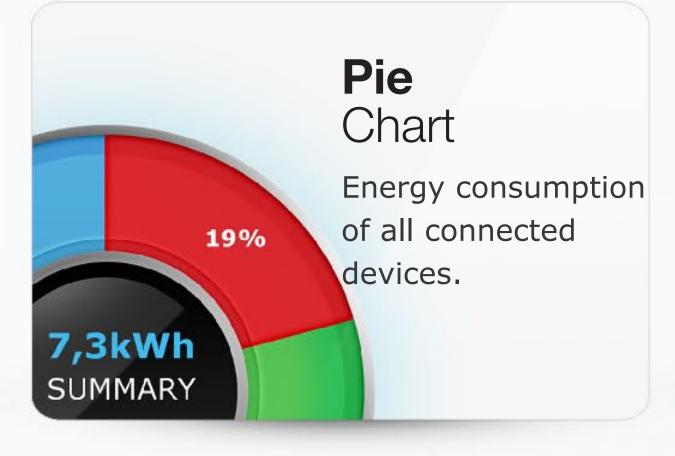

### Easily compare different devices

Energy consumption of all devices connected to the System is presented in extremely intuitive pie charts, in relation, by percentage.