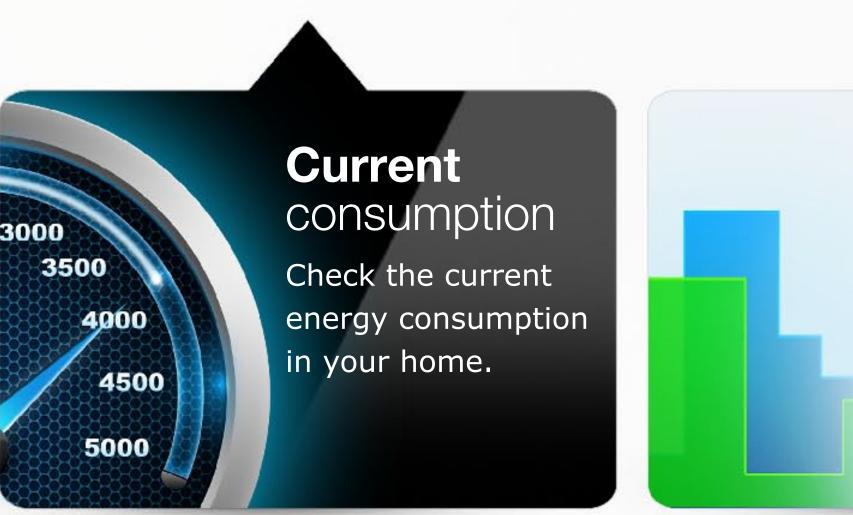

## Real time energy monitoring

Check the current energy consumption in your home within the configuration interface of Home Center 2

Find vampire power devices and decide on their activities.