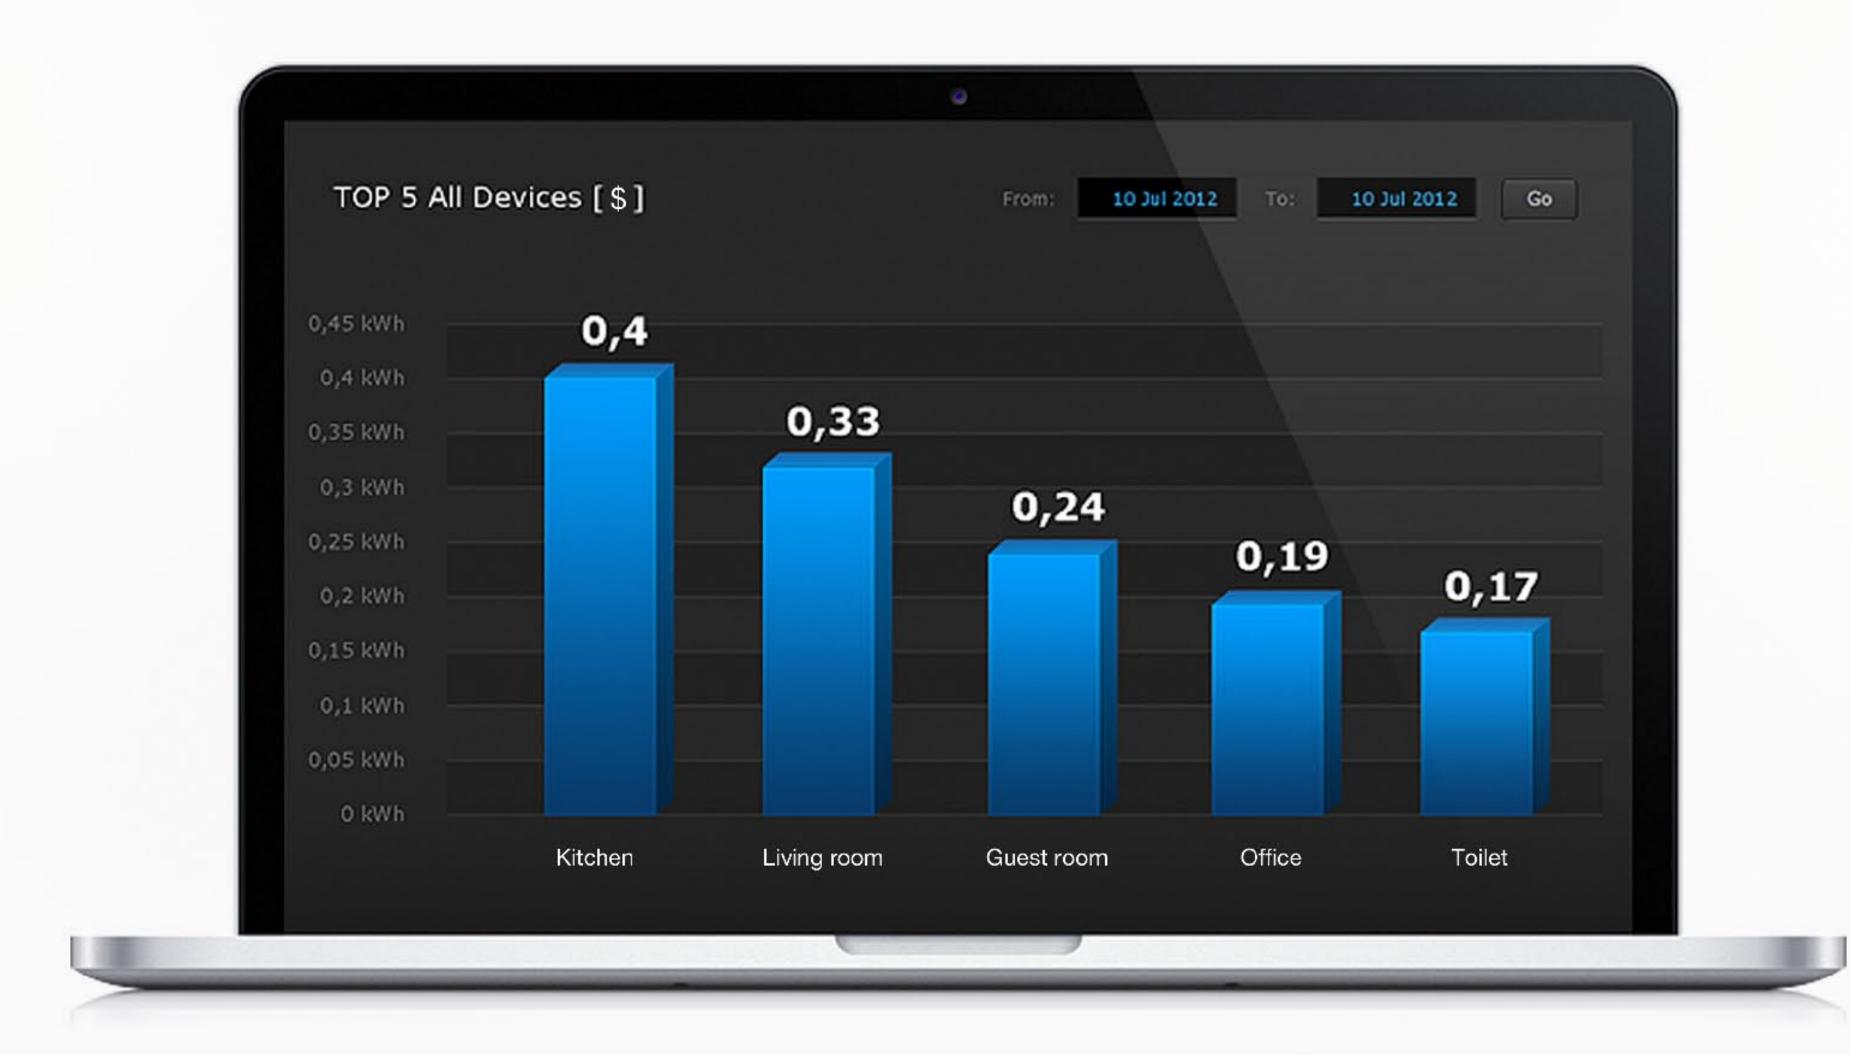

#### Check historical consumption

Clear and detailed power consumption graphs show the history of energy usage. It gives you the opportunity to control and effectively plan energy consumption costs.

### Save money on every room

You can see a list of the top 5 energy consumers in your home.

The chart in Home Center 2 interface may either point out the devices or the rooms.

Verify energy class of your household equipment.