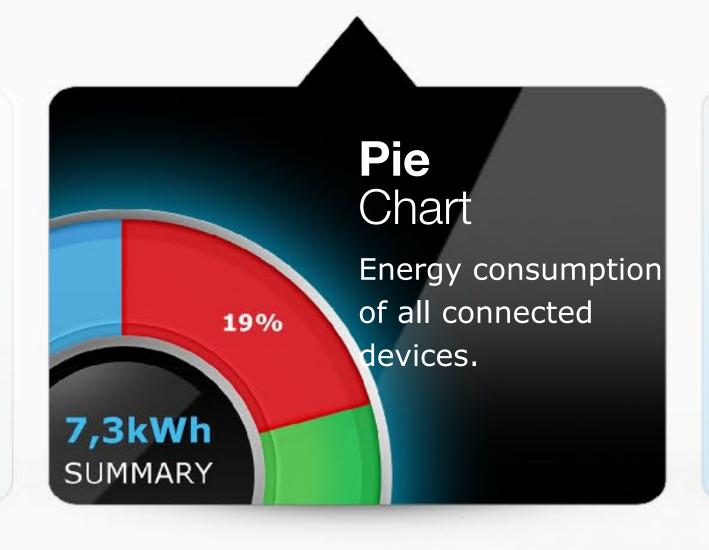

### Easily compare different devices

Energy consumption of all devices connected to the System is presented in extremely intuitive pie charts, in relation, by percentage.