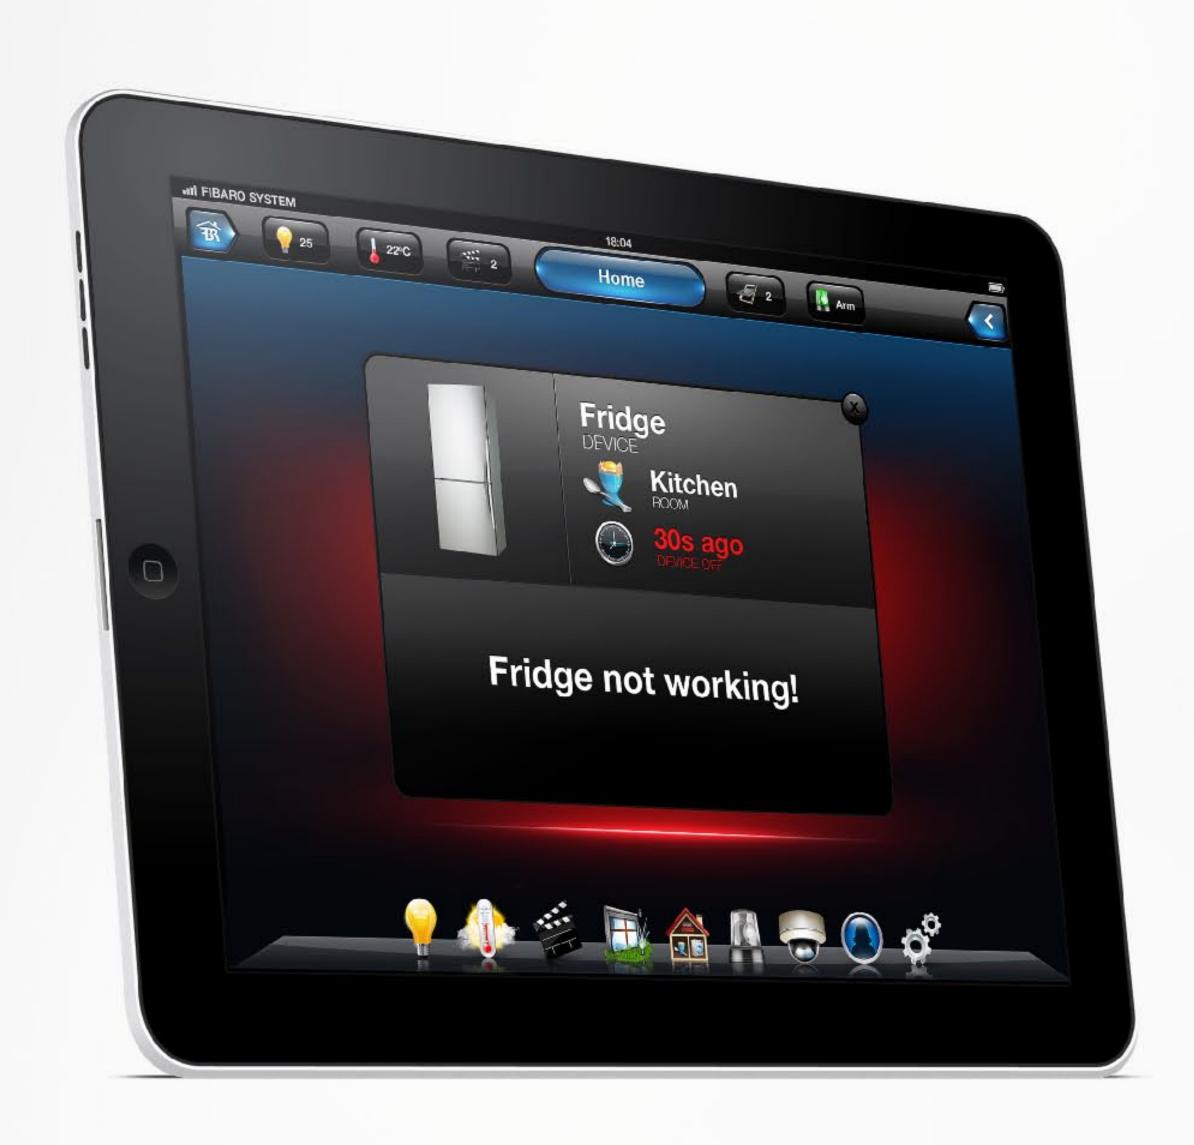

### Faulty device report

The device is the safest wall plug in the world because it doesn't allow inclusion of a damaged device if it is short circuited, thereby protecting the entire electrical system against damage. It can also report if the device is not working properly.

#### Reporting the device has shut down

Immediately after the plug shuts down the broken device you will receive a short report via SMS\* or email. The message alert will also appear in your interface.

#### Broken fridge!?

Don't worry, the Wall Plug in cooperation with Home Center 2 will automatically shut down the device and alert you about the event. This way you will not be surprised by the event when you come home.