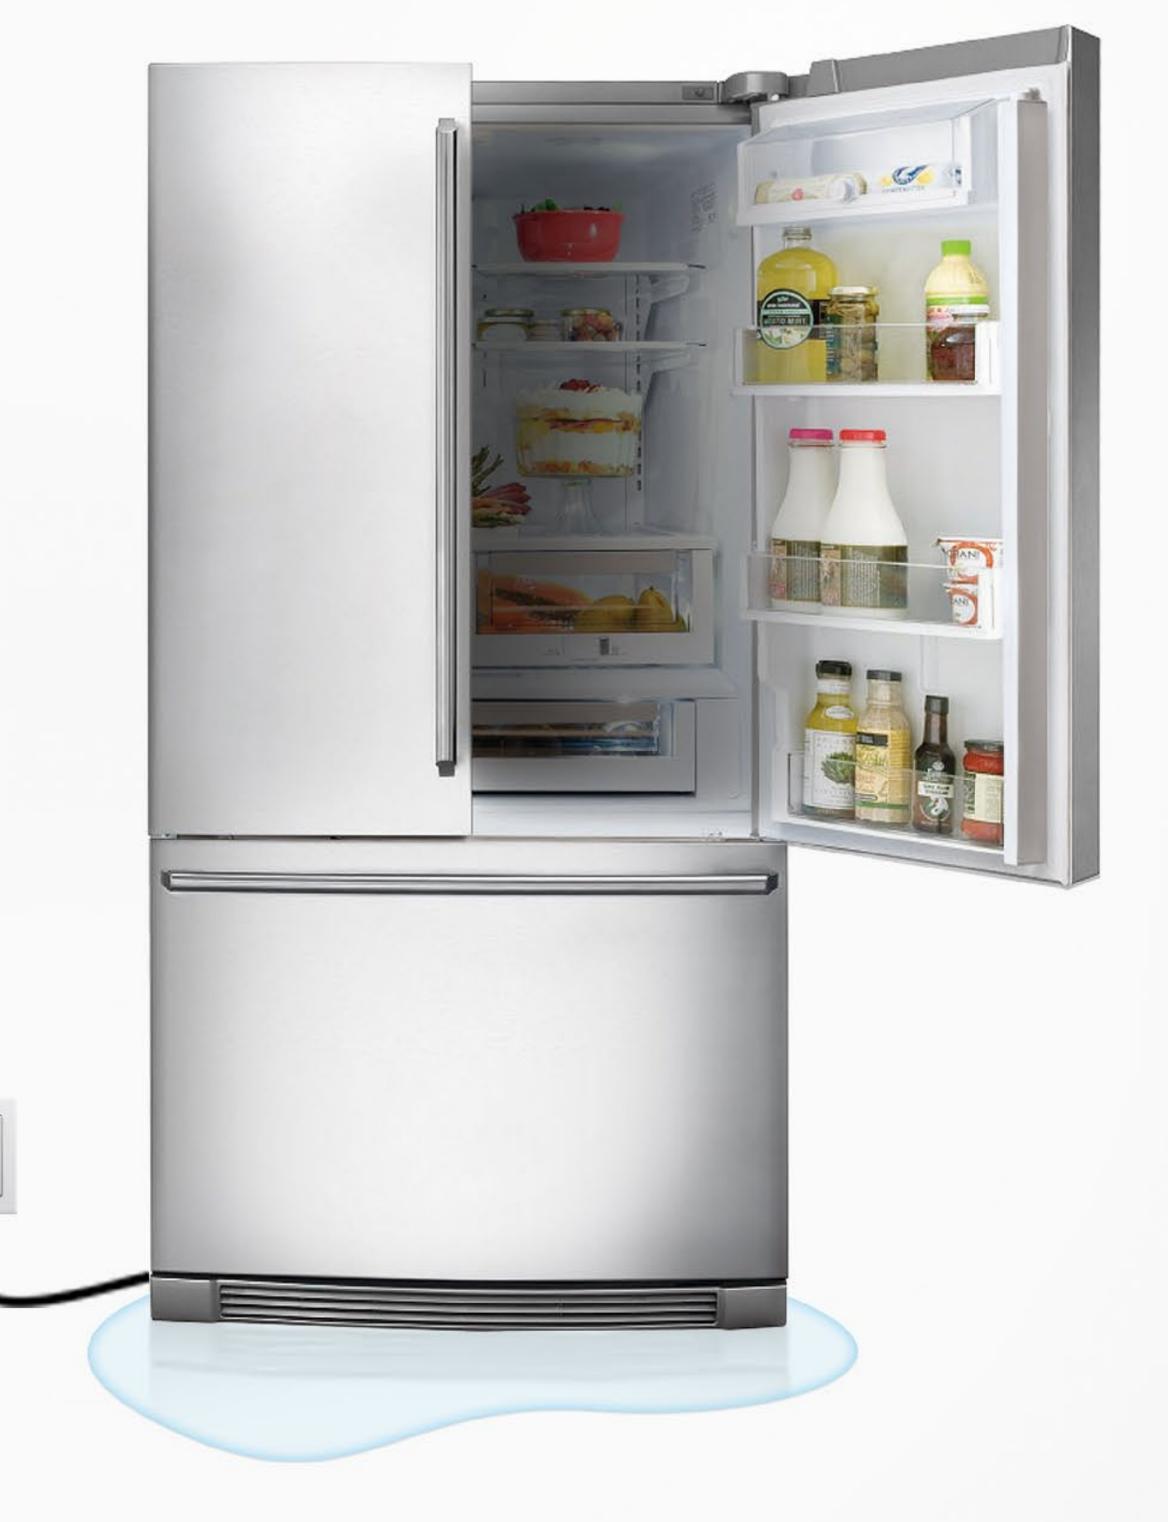

#### Broken fridge!?

Don't worry, the Wall Plug in cooperation with Home Center 2 will automatically shut down the device and alert you about the event. This way you will not be surprised by the event when you come home.