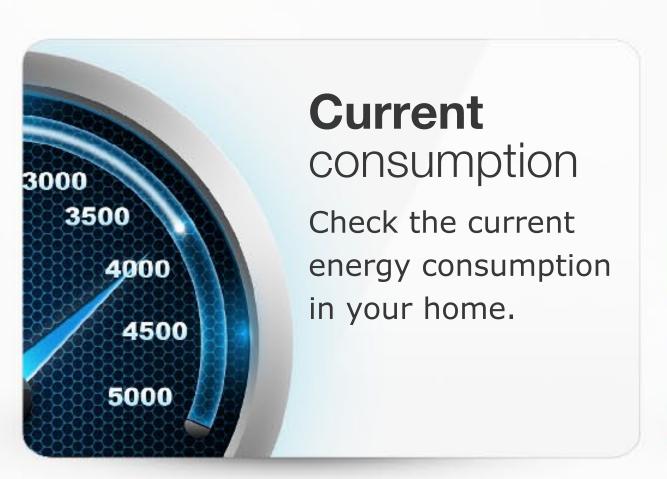

## Real time energy monitoring

Check the current energy consumption in your home within the configuration interface of Home Center 2

Find vampire power devices and decide on their activities.