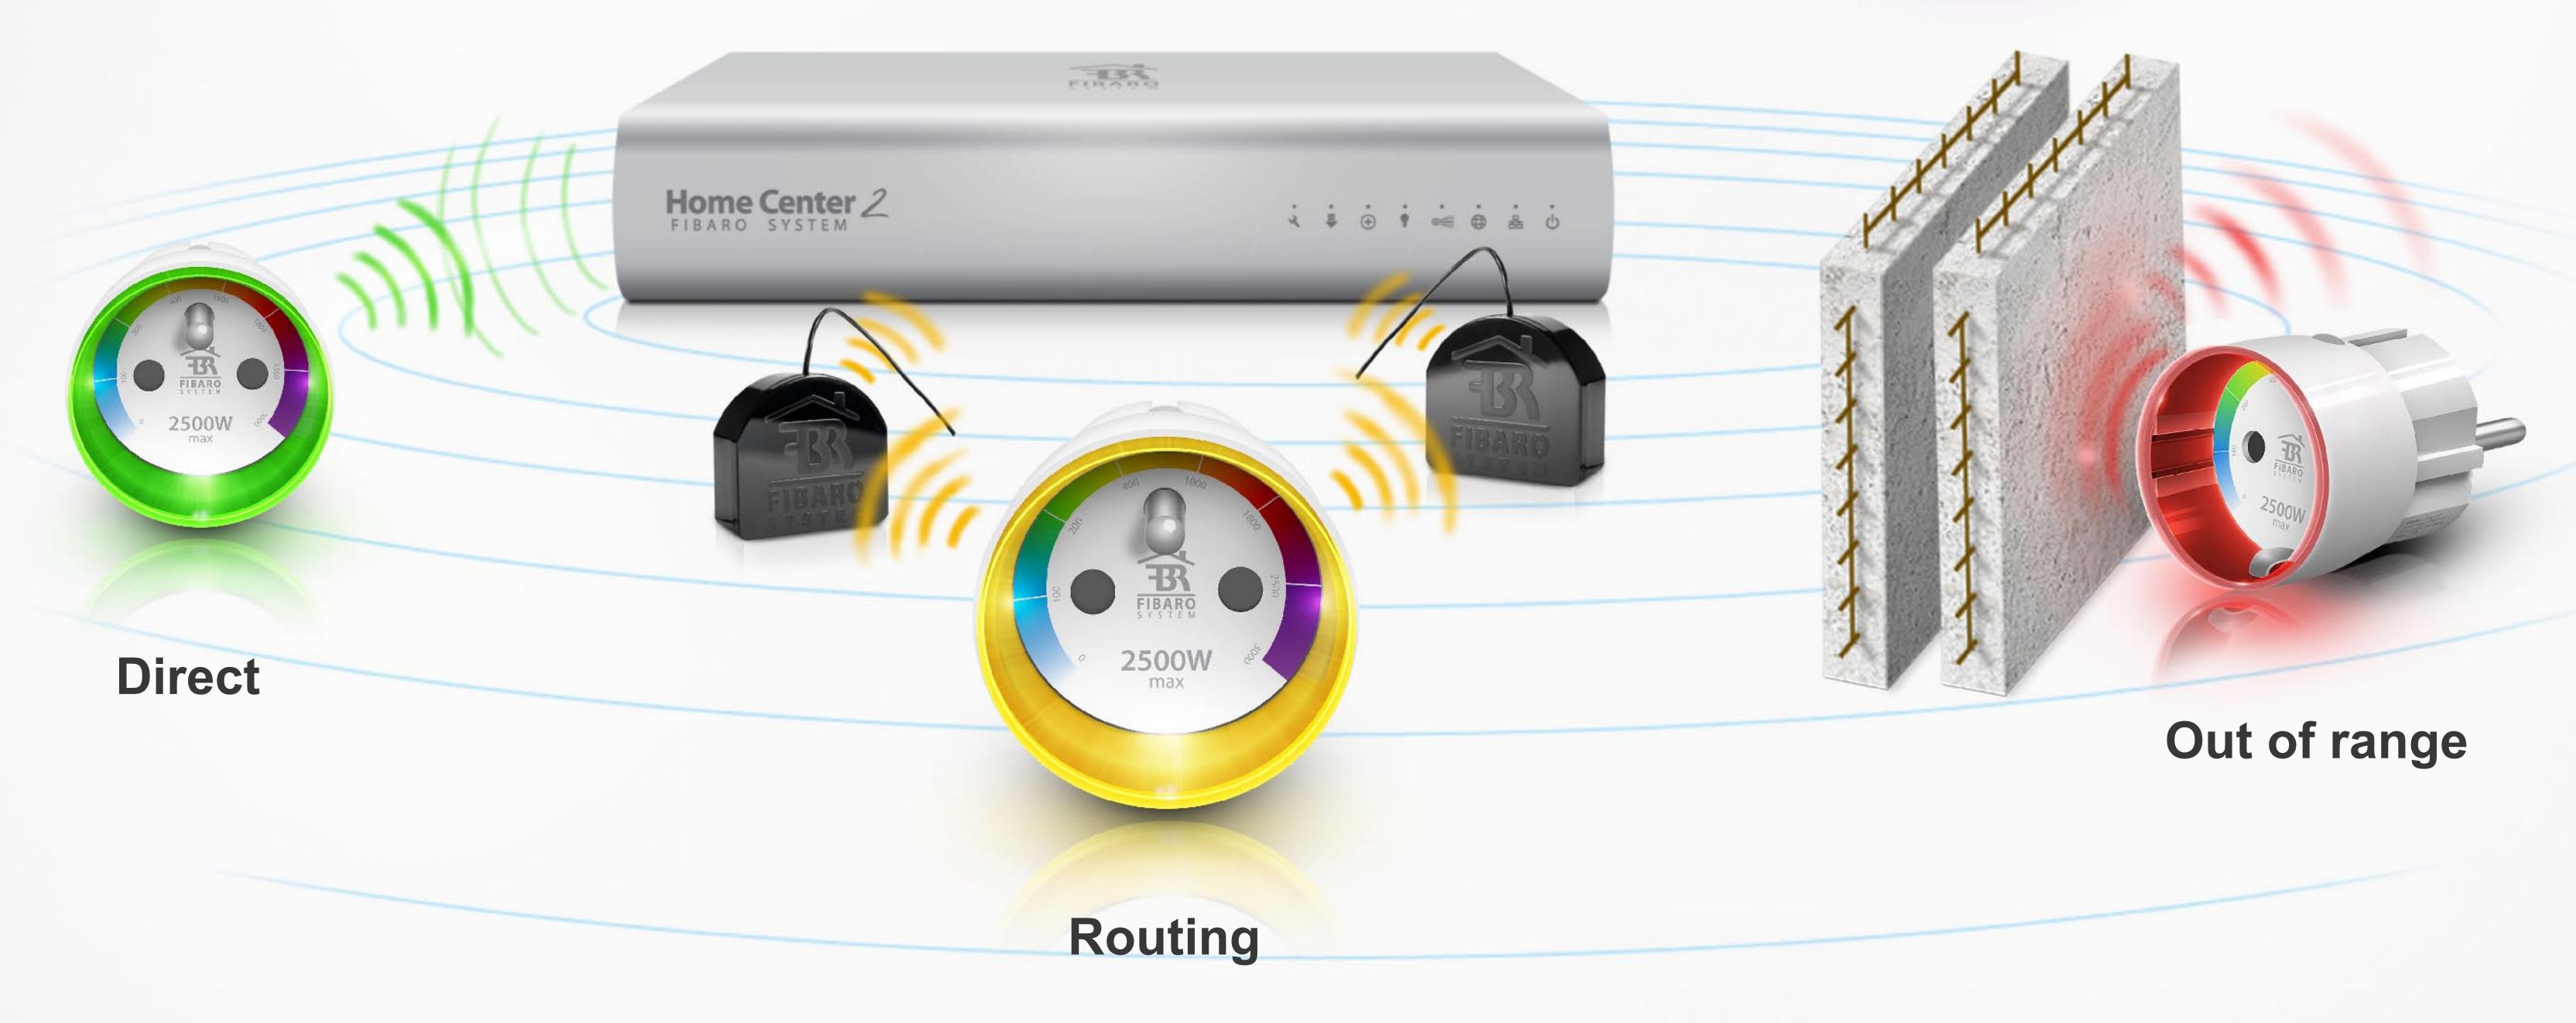

#### Built-in network range tester

The FIBARO Wall Plug has a unique feature of testing the intelligent Z-Wave network coverage. Ultra easy, extremely fast network read time testing shows actual connectivity status.

Start the process by pressing the button on the plug's casing for a few seconds. LED's purple light will inform you that the plug is in testing mode. See the current coverage by color displayed.