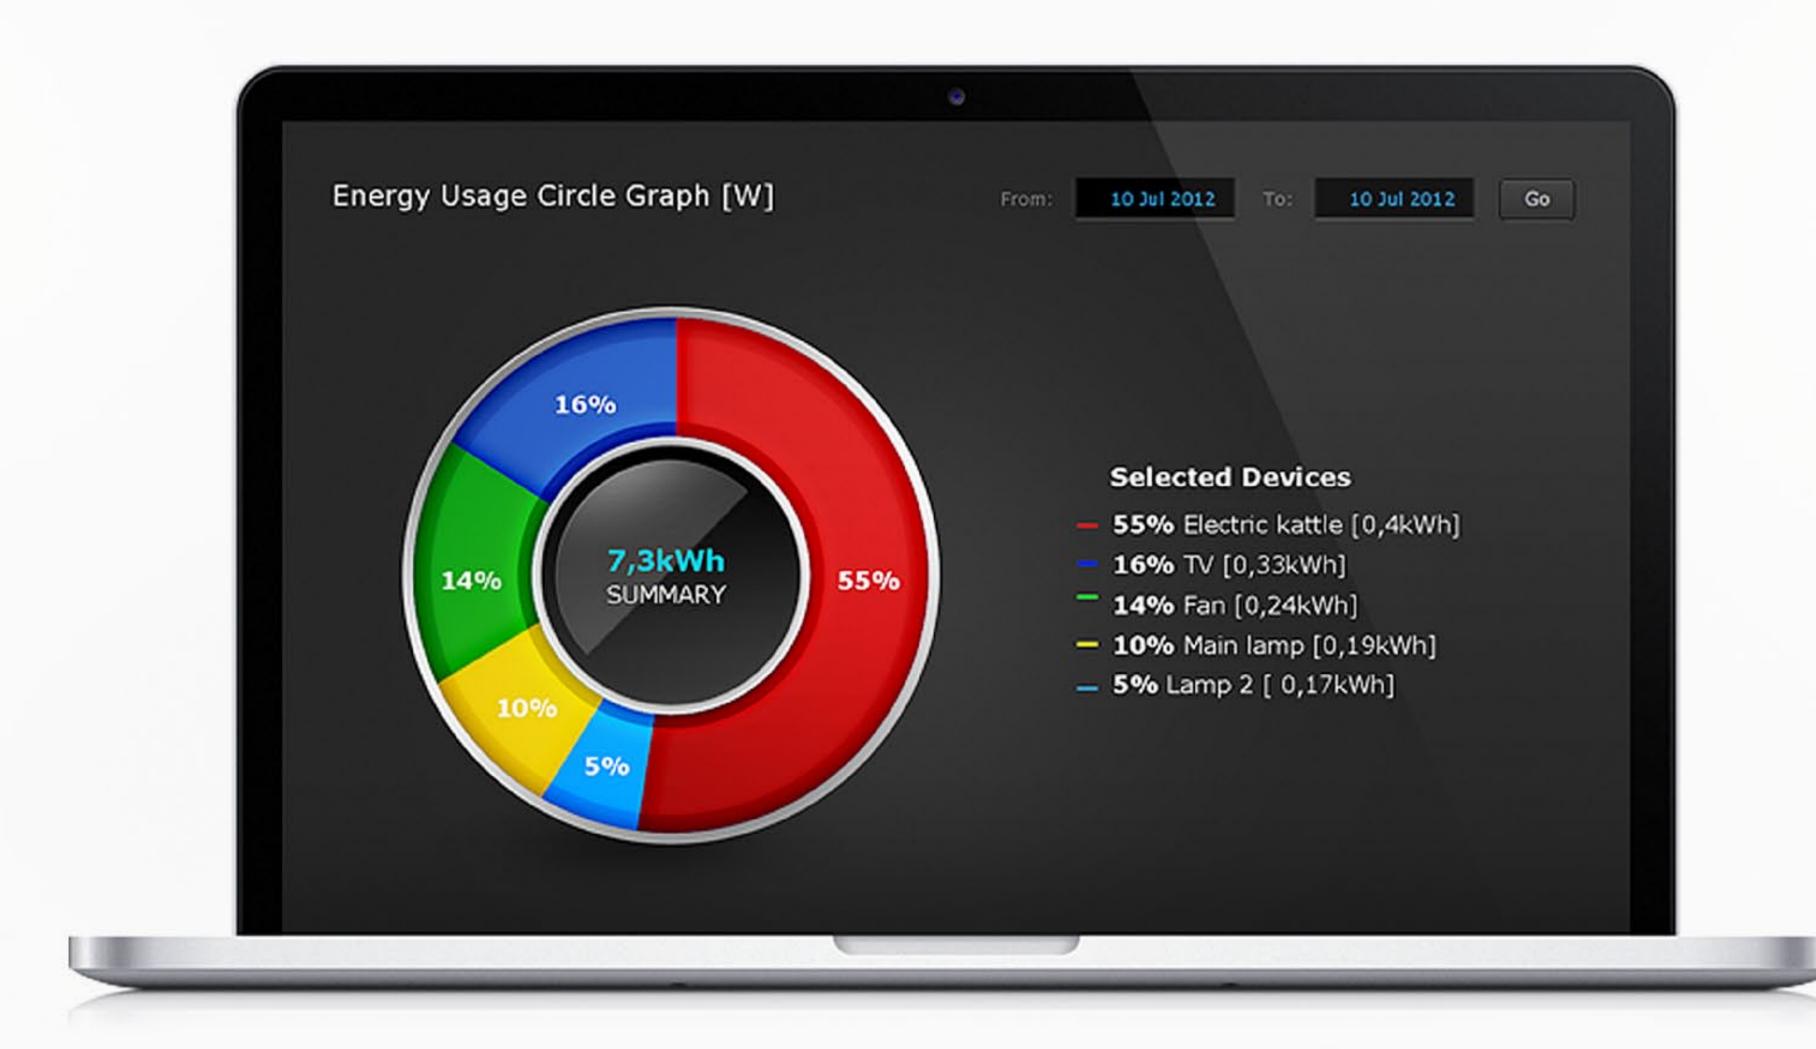

### Easily compare different devices

Energy consumption of all devices connected to the System is presented in extremely intuitive pie charts, in relation, by percentage.

### Save money on every room

You can see a list of the top 5 energy consumers in your home.

The chart in Home Center 2 interface may either point out the devices or the rooms.

Verify energy class of your household equipment.