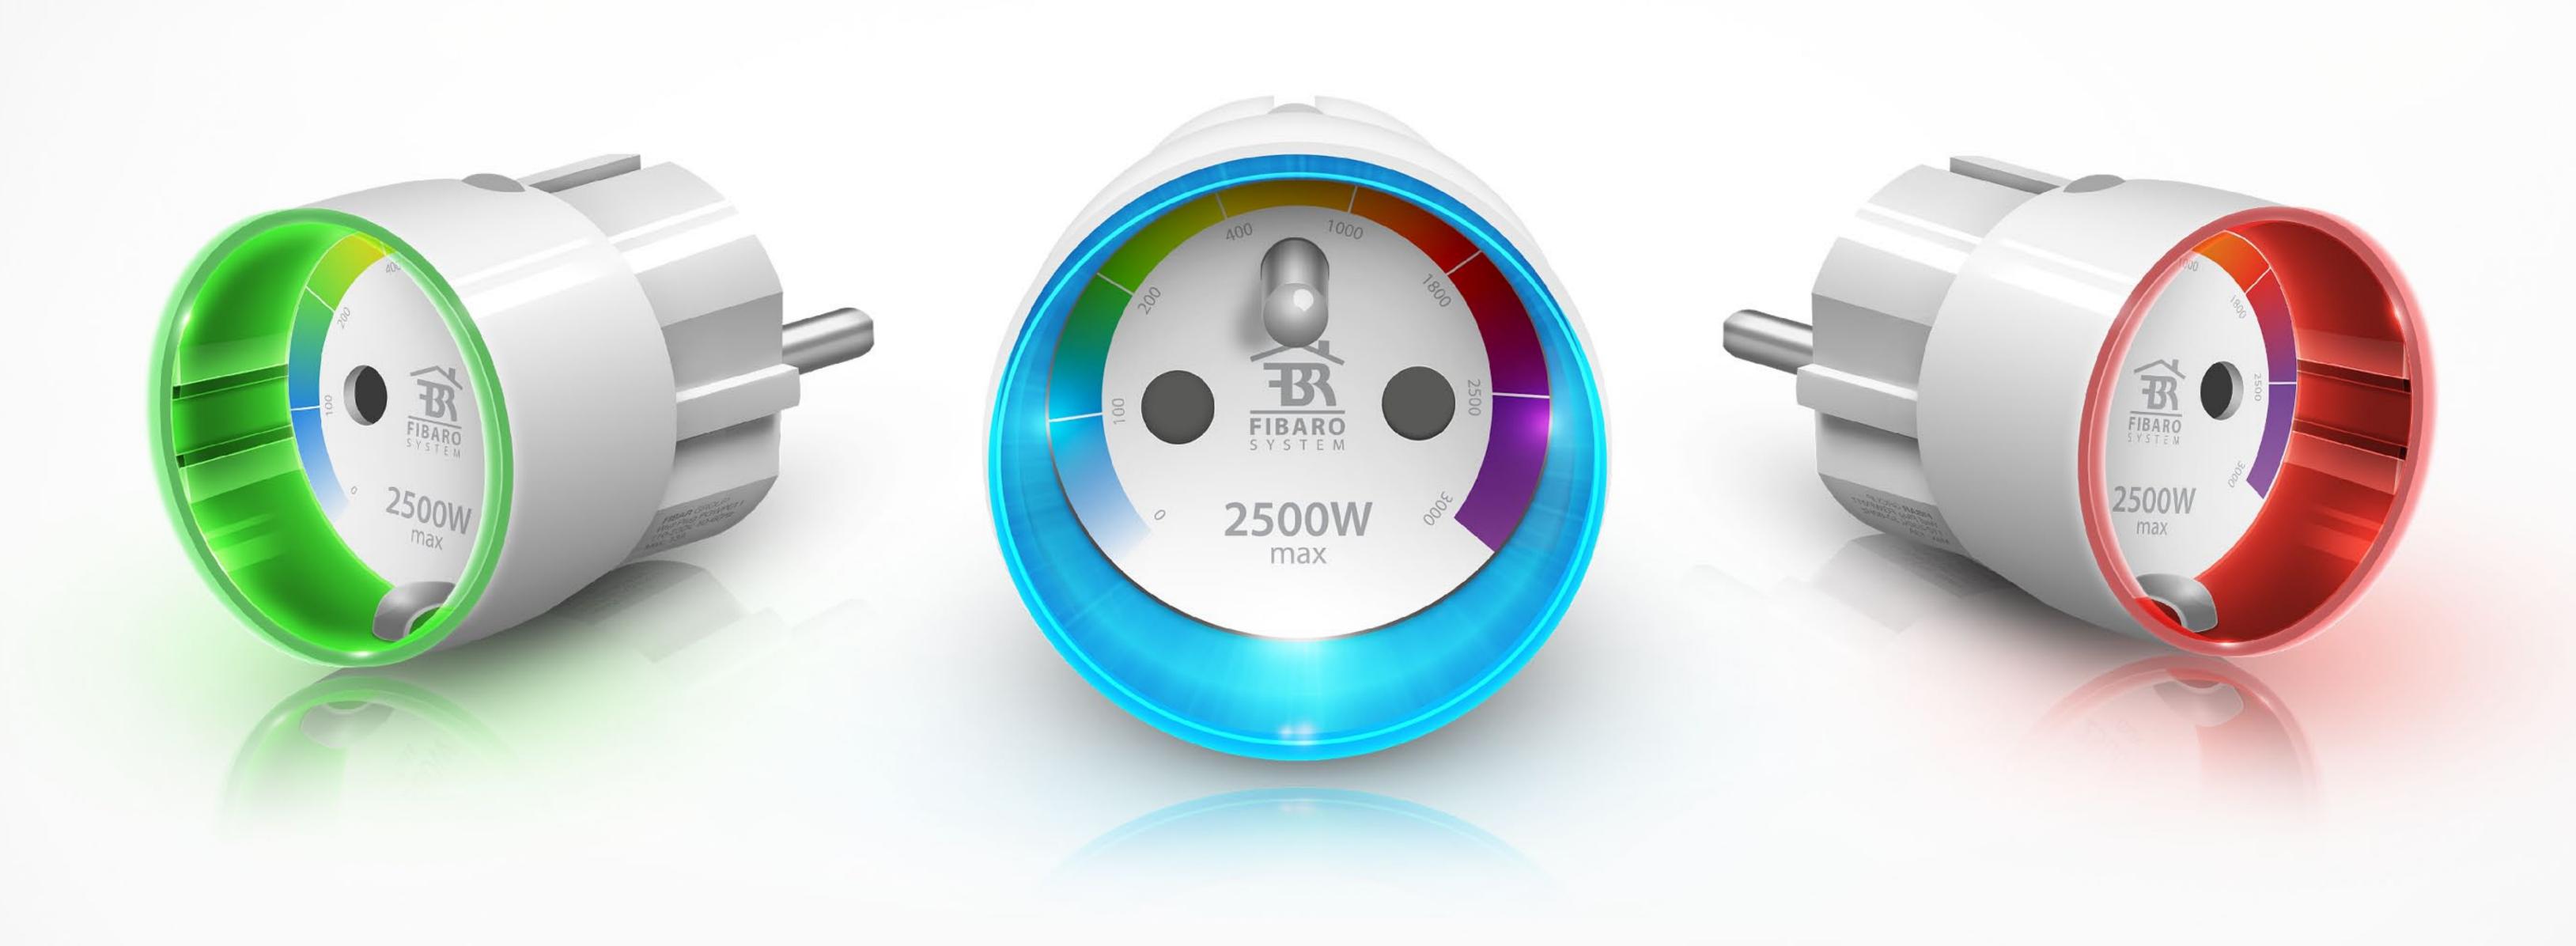

#### Load under control

FIBARO Wall Plug is a one of a kind miniature device that allows you to control the amount of electricity consumed. Change in color of the flawless crystal LED ring informs you about the current load of the connected appliance. Besides that, built-in temperature sensor will alert you with flashing purple light if the temperature exceeds 55°C. The alarm will also run if you go beyond the maximum permissible load of 2.5 kW.

#### Set your maximum limit for the device

The 16 million colors scale gives you an easy to read display of actual power consumption of the connected equipment.