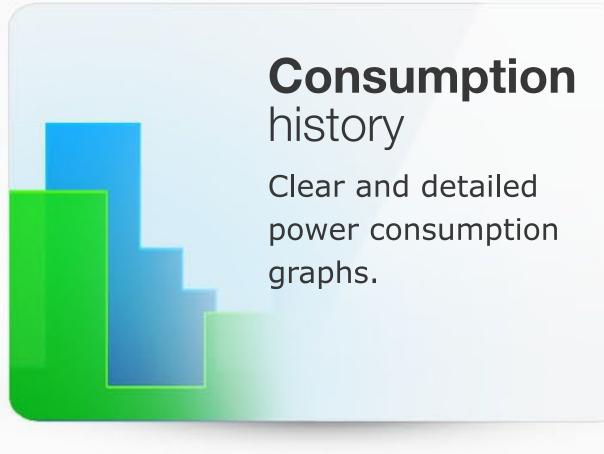

#### Check historical consumption

Clear and detailed power consumption graphs show the history of energy usage. It gives you the opportunity to control and effectively plan energy consumption costs.