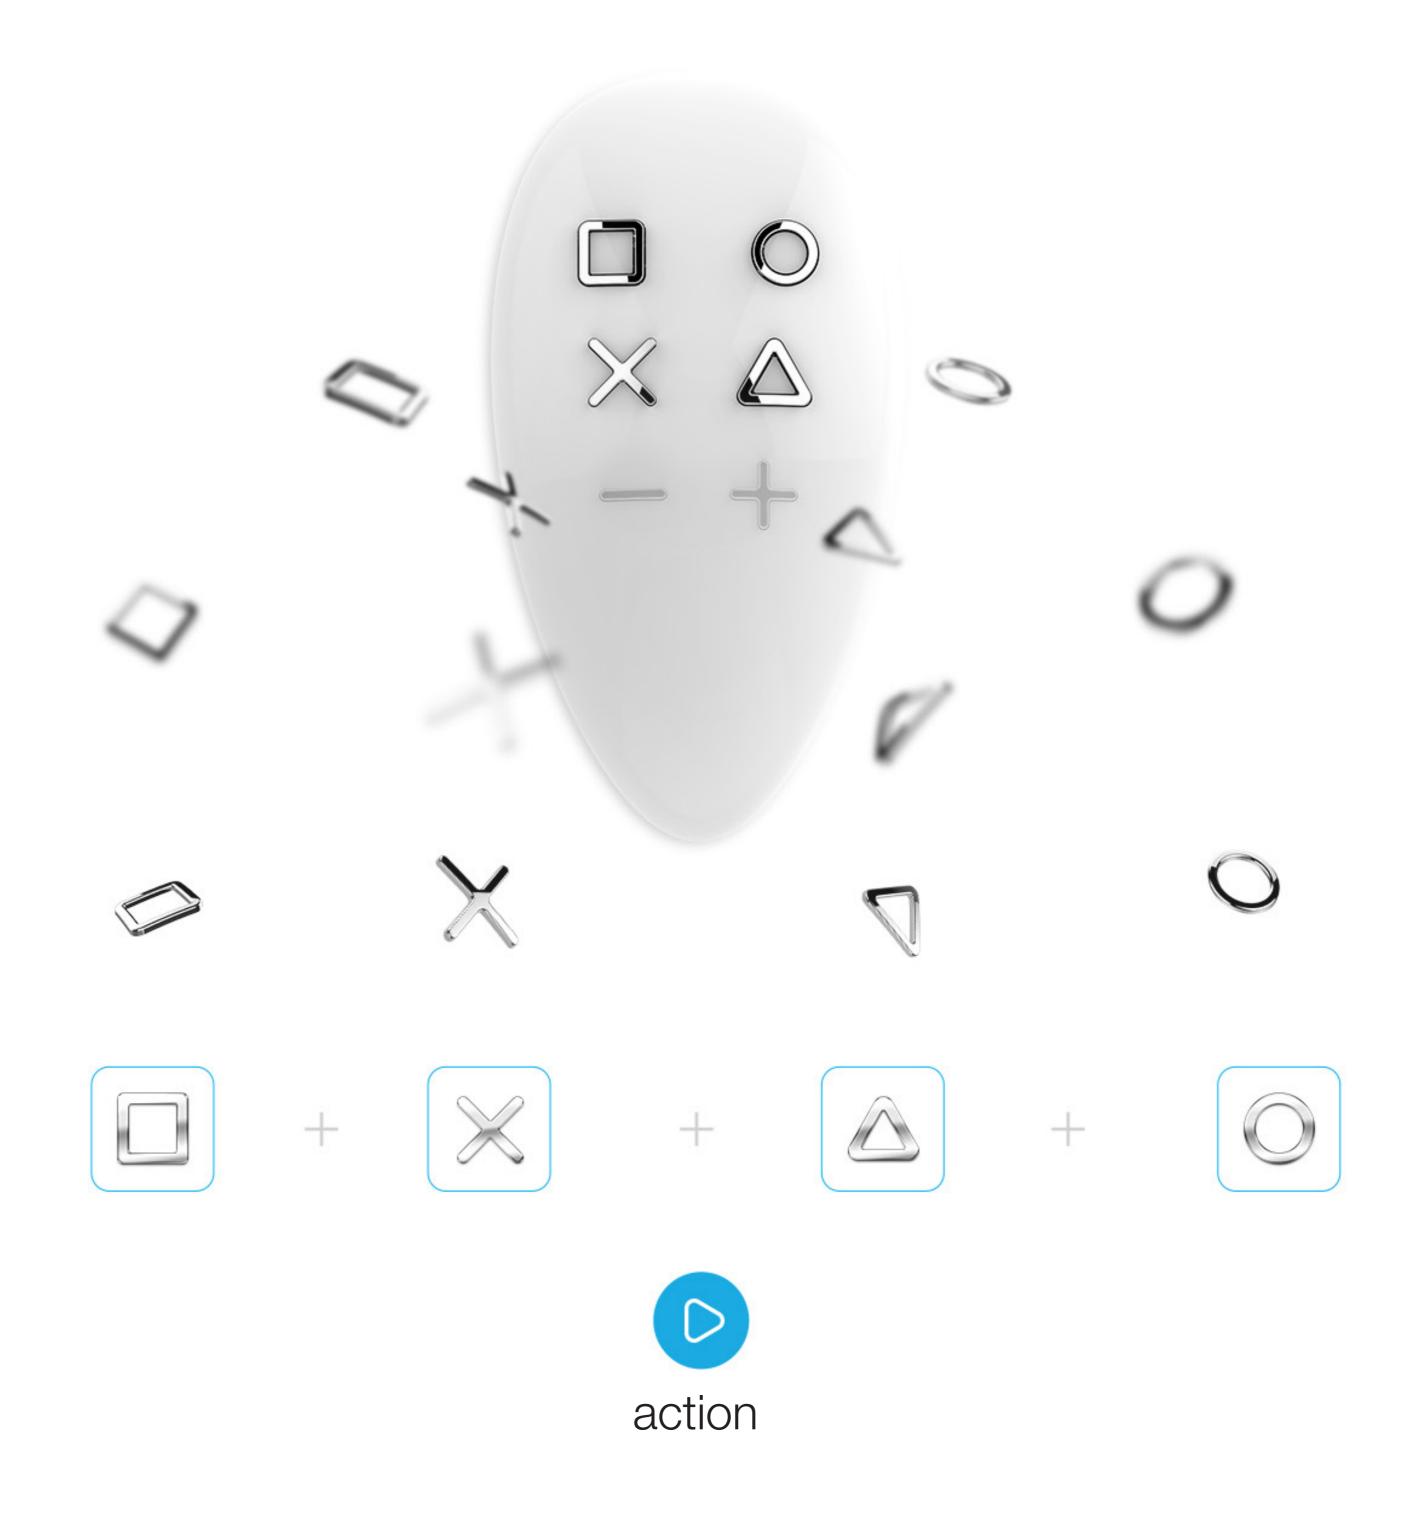

#### QUICK AND EASY INCLUSION

Adding a device to the system is as intuitive as using it. Quick-start KeyFob and feel like everything just got a lot easier.

The example configuration of button

#### TRY 24 COMBINATIONS...

Each button press responds to an option of 1, 2 or 3 clicks and holding a button down. That's a total of up to 24 possibilities.

### ... AND ADD 6 SEQUENCES

To set up for the six sequences use combination of 2 to 5 buttons. This gives a total of 30 possible actions.