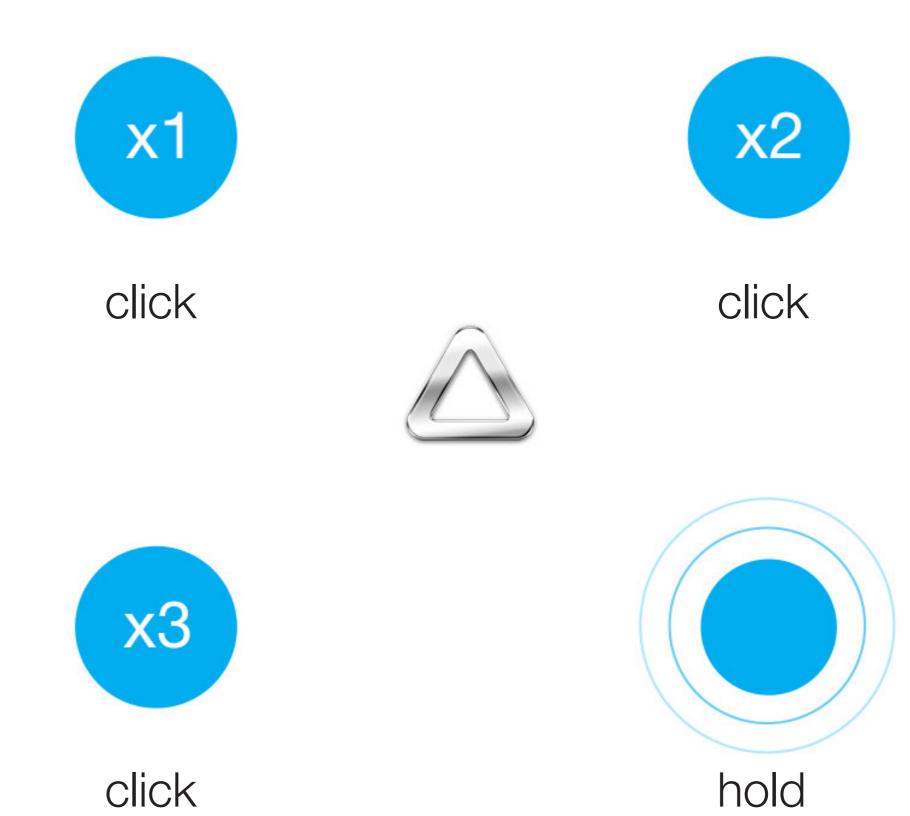

#### TRY 24 COMBINATIONS...

Each button press responds to an option of 1, 2 or 3 clicks and holding a button down. That's a total of up to 24 possibilities.