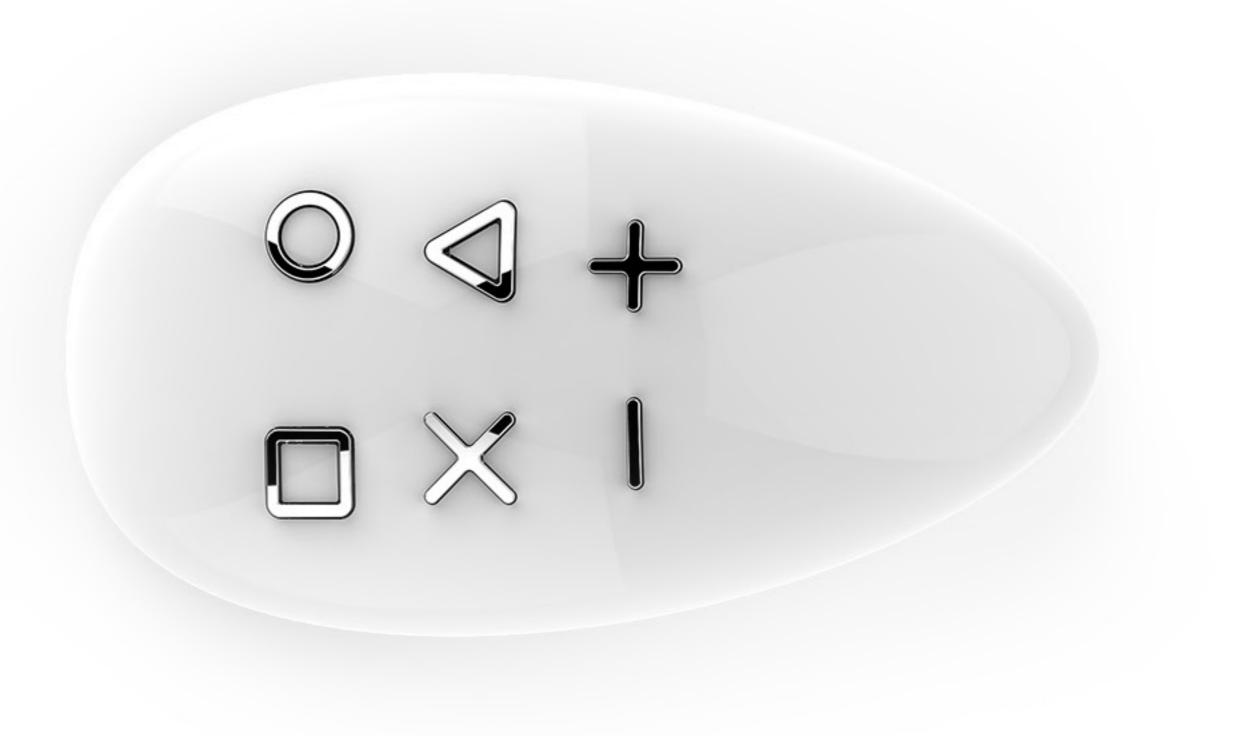

#### TRY 24 COMBINATIONS...

Each button press responds to an option of 1, 2 or 3 clicks and holding a button down. That's a total of up to 24 possibilities.

### ... AND ADD 6 SEQUENCES

To set up for the six sequences use combination of 2 to 5 buttons. This gives a total of 30 possible actions.