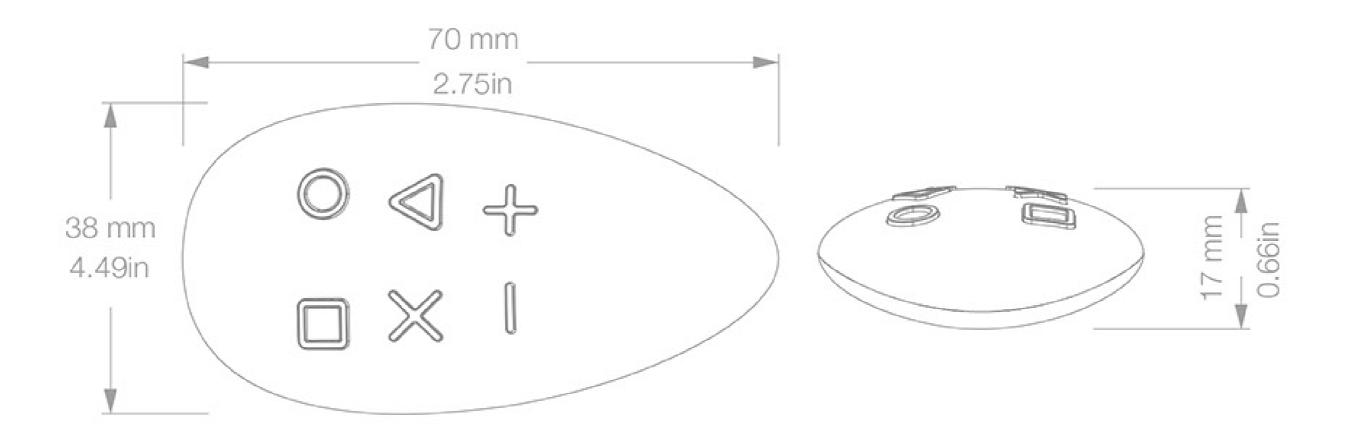

#### IDEALLY DESIGNED

KeyFob was designed with precise attention to detail. Its ergonomic and compact shape allow it to fit perfectly in your hand, and pocket, while raised buttons allow for intuitive clicking.