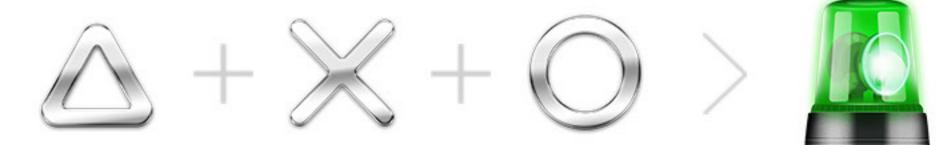

#### TRY 24 COMBINATIONS...

Each button press responds to an option of 1, 2 or 3 clicks and holding a button down. That's a total of up to 24 possibilities.

### ... AND ADD 6 SEQUENCES

To set up for the six sequences use combination of 2 to 5 buttons. This gives a total of 30 possible actions.