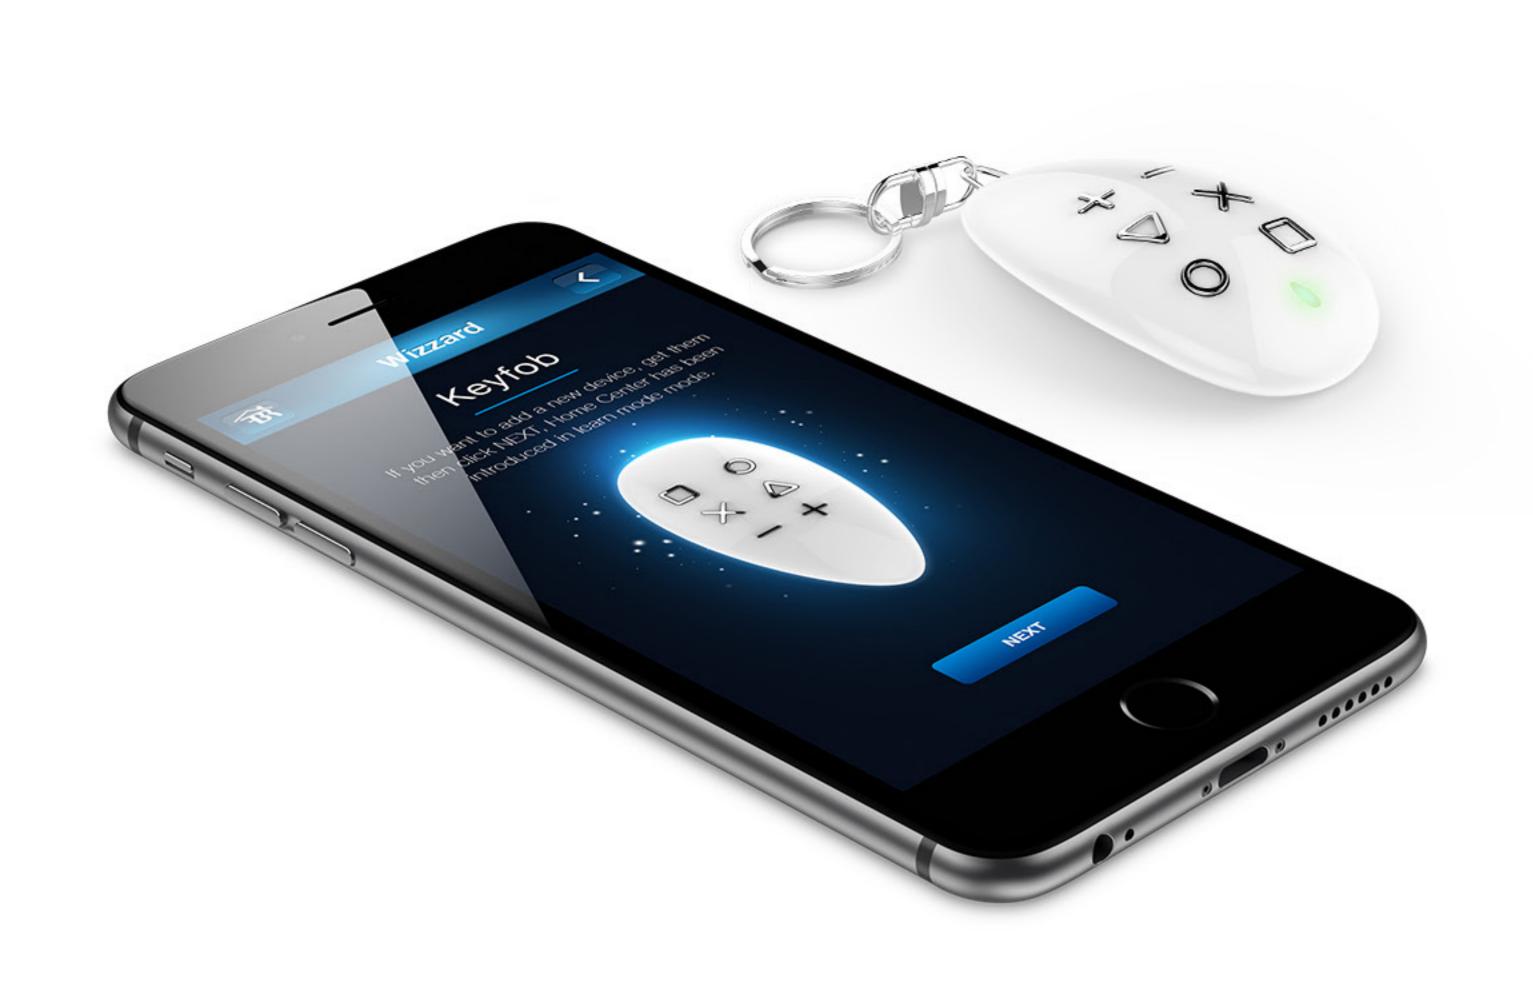

#### QUICK AND EASY INCLUSION

Adding a device to the system is as intuitive as using it. Quick-start KeyFob and feel like everything just got a lot easier.

The example configuration of button