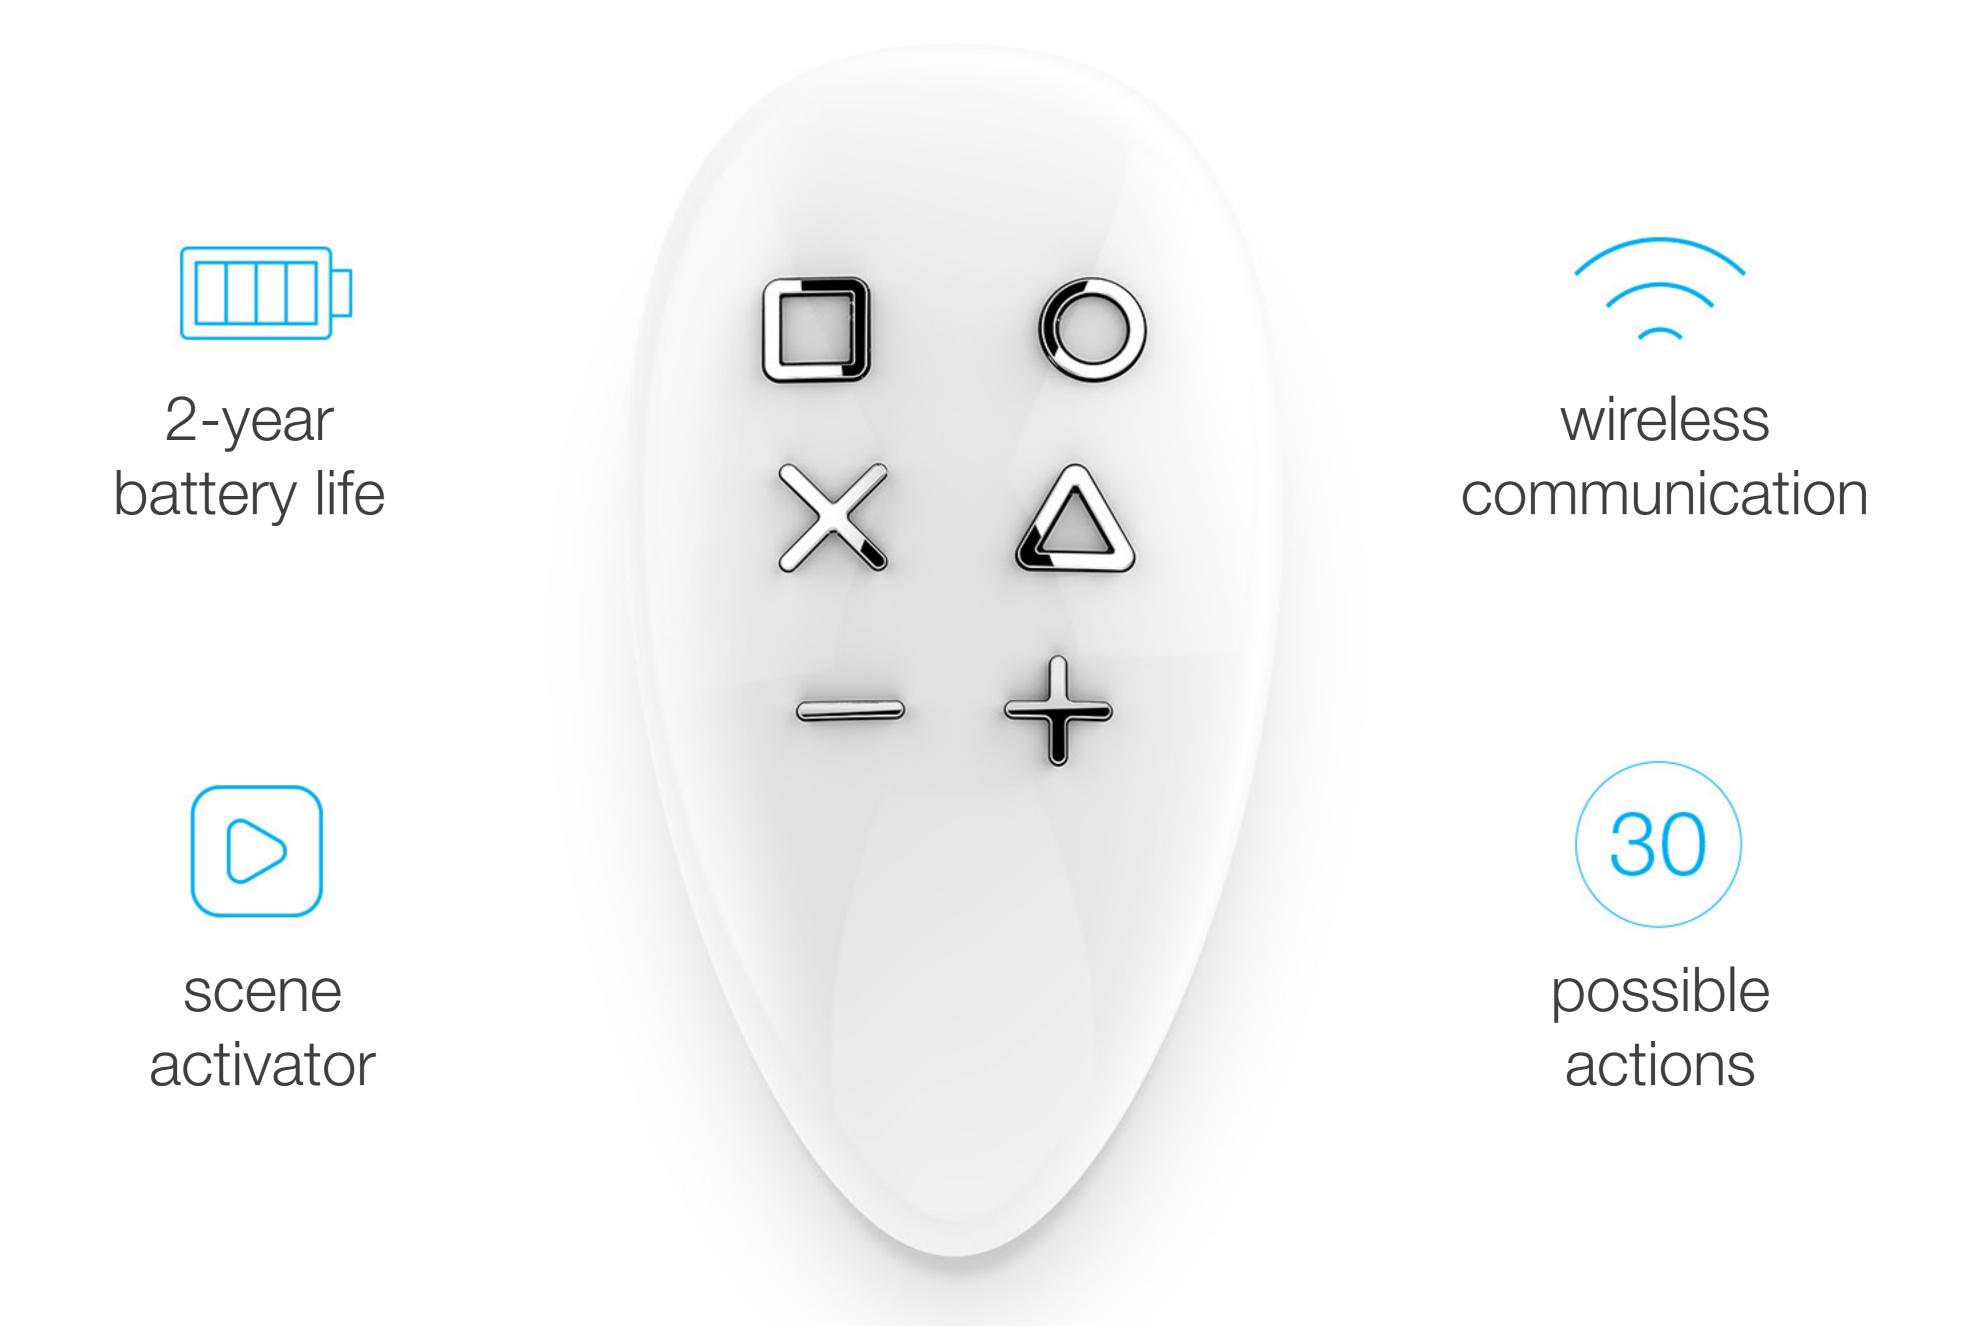

#### TRY 24 COMBINATIONS...

Each button press responds to an option of 1, 2 or 3 clicks and holding a button down. That's a total of up to 24 possibilities.

### ... AND ADD 6 SEQUENCES

To set up for the six sequences use combination of 2 to 5 buttons. This gives a total of 30 possible actions.

#### MINDFUL OF SAFETY

KeyFob comes with a fully configurable, automatic pin lock that effectively protects against accidental clicks or unauthorized use.