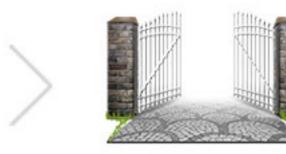

## COMFORT AND SAFETY

Upon arriving home, KeyFob can effortlessly open the garage, light up the driveway for your safety and comfort, and disarm the alarm in your home. Each of these actions can be triggered independently or with a single click that can launch the whole sequence of actions as one particular scene.

open garage

turn on all lights

open front gate

KEYFOB The remote control to your home