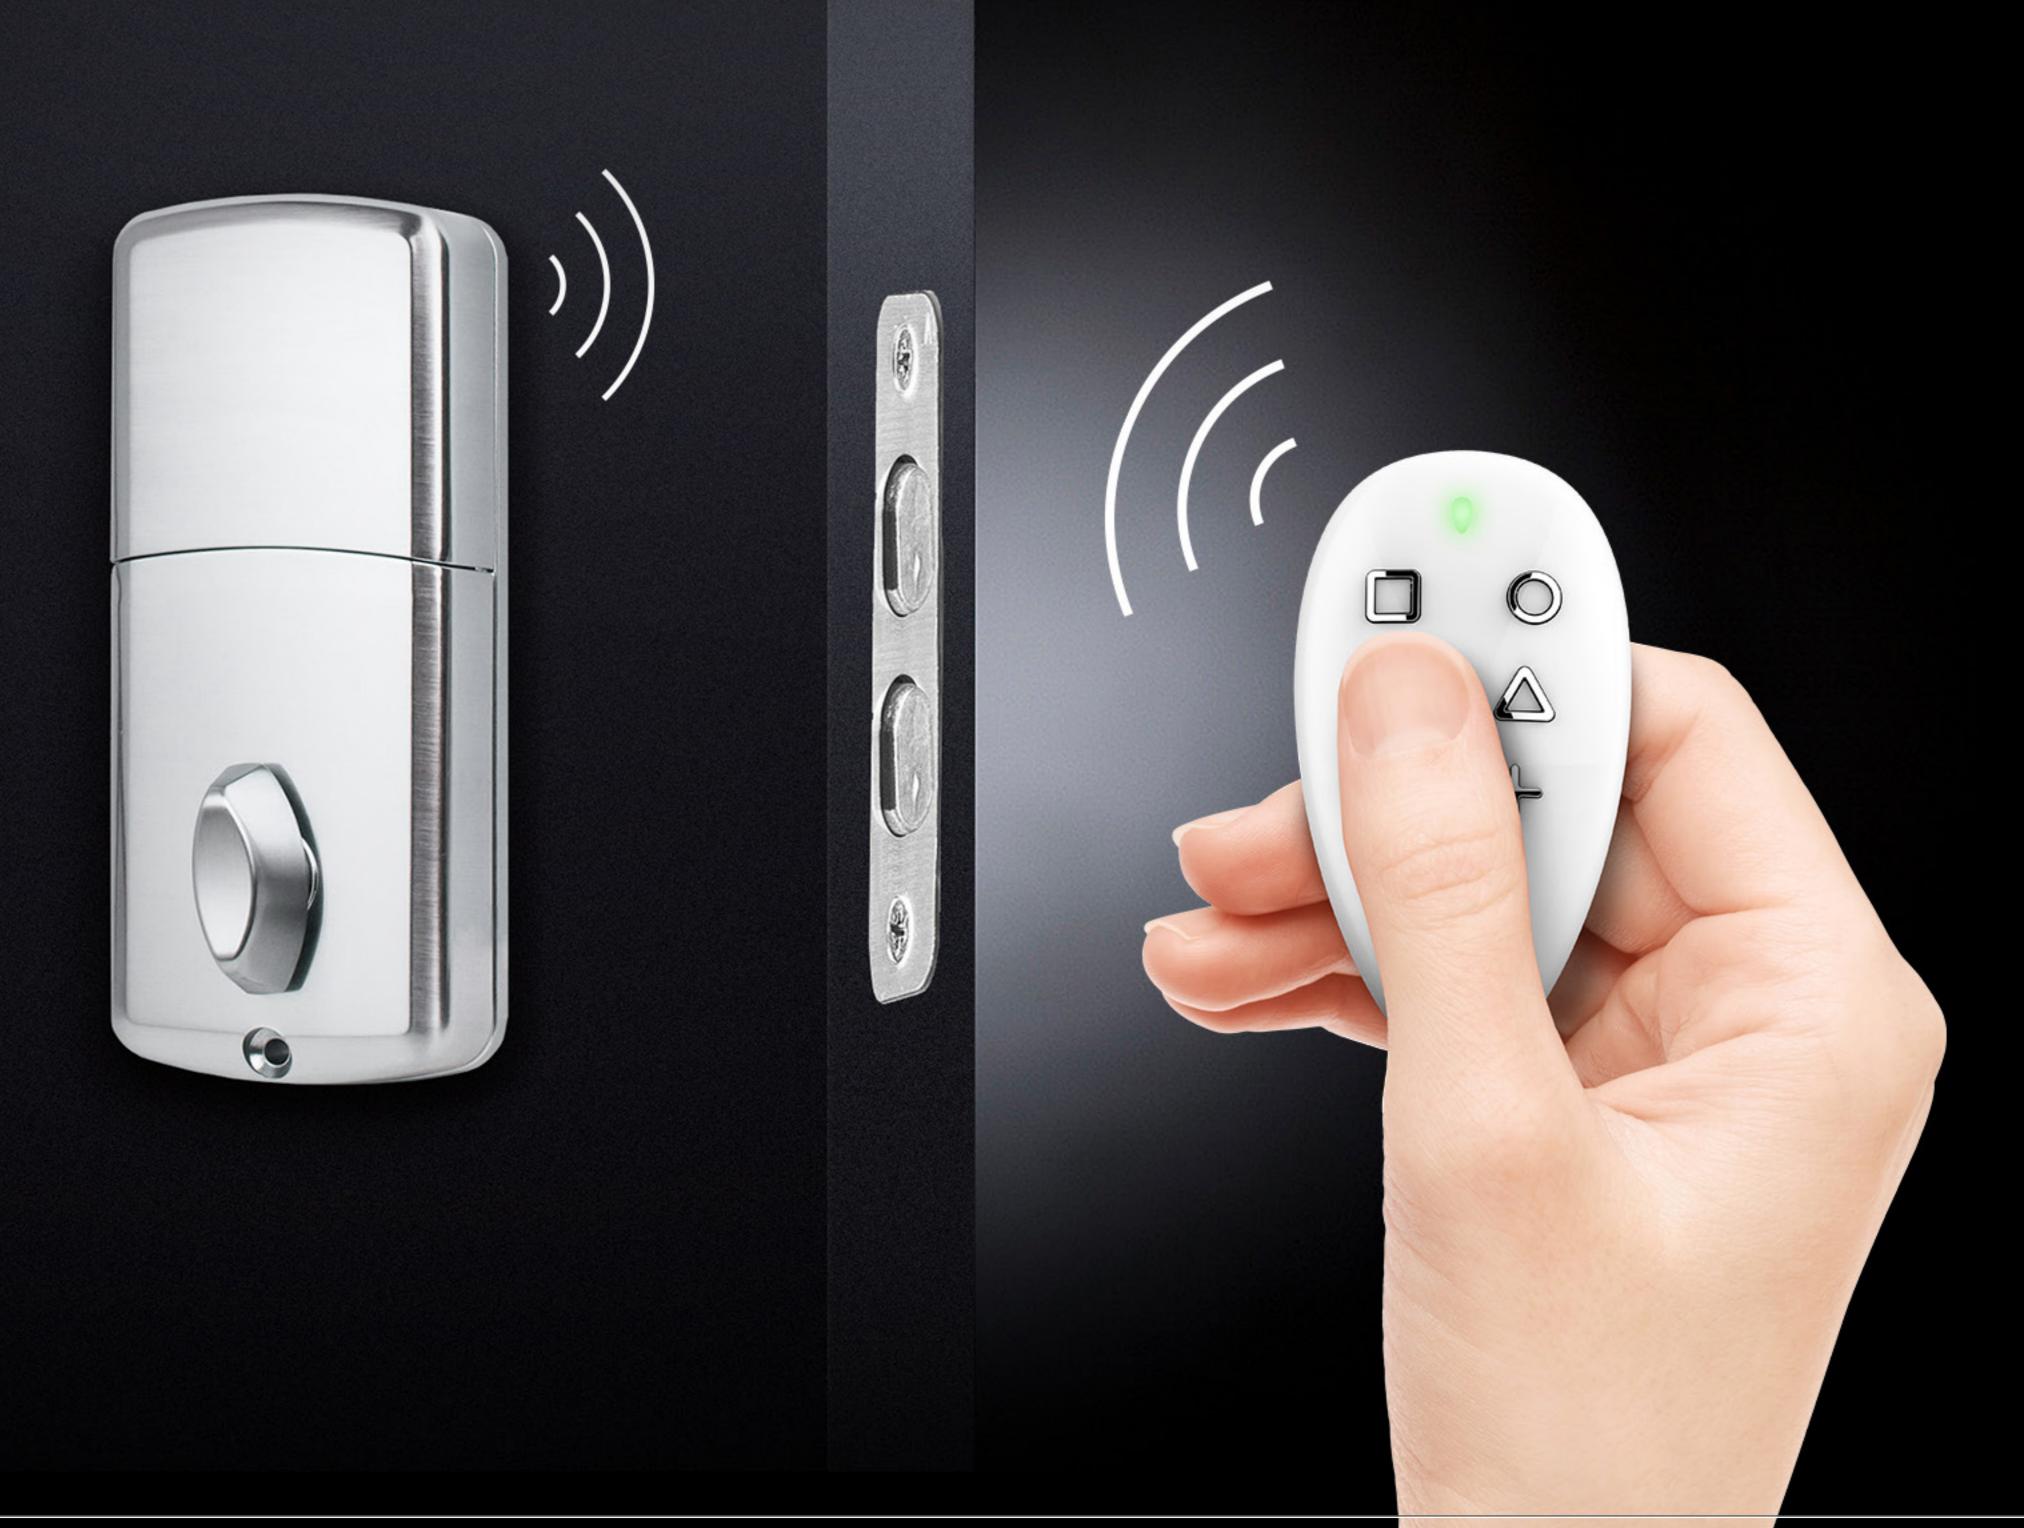

# OPENS THE DOOR BEFORE YOUR EYES

Open electronic locks, when you come home or when your friends are at the door. Open up a new dimension of convenience, while maintaining the highest level of security.

KEYFOB The remote control to your home