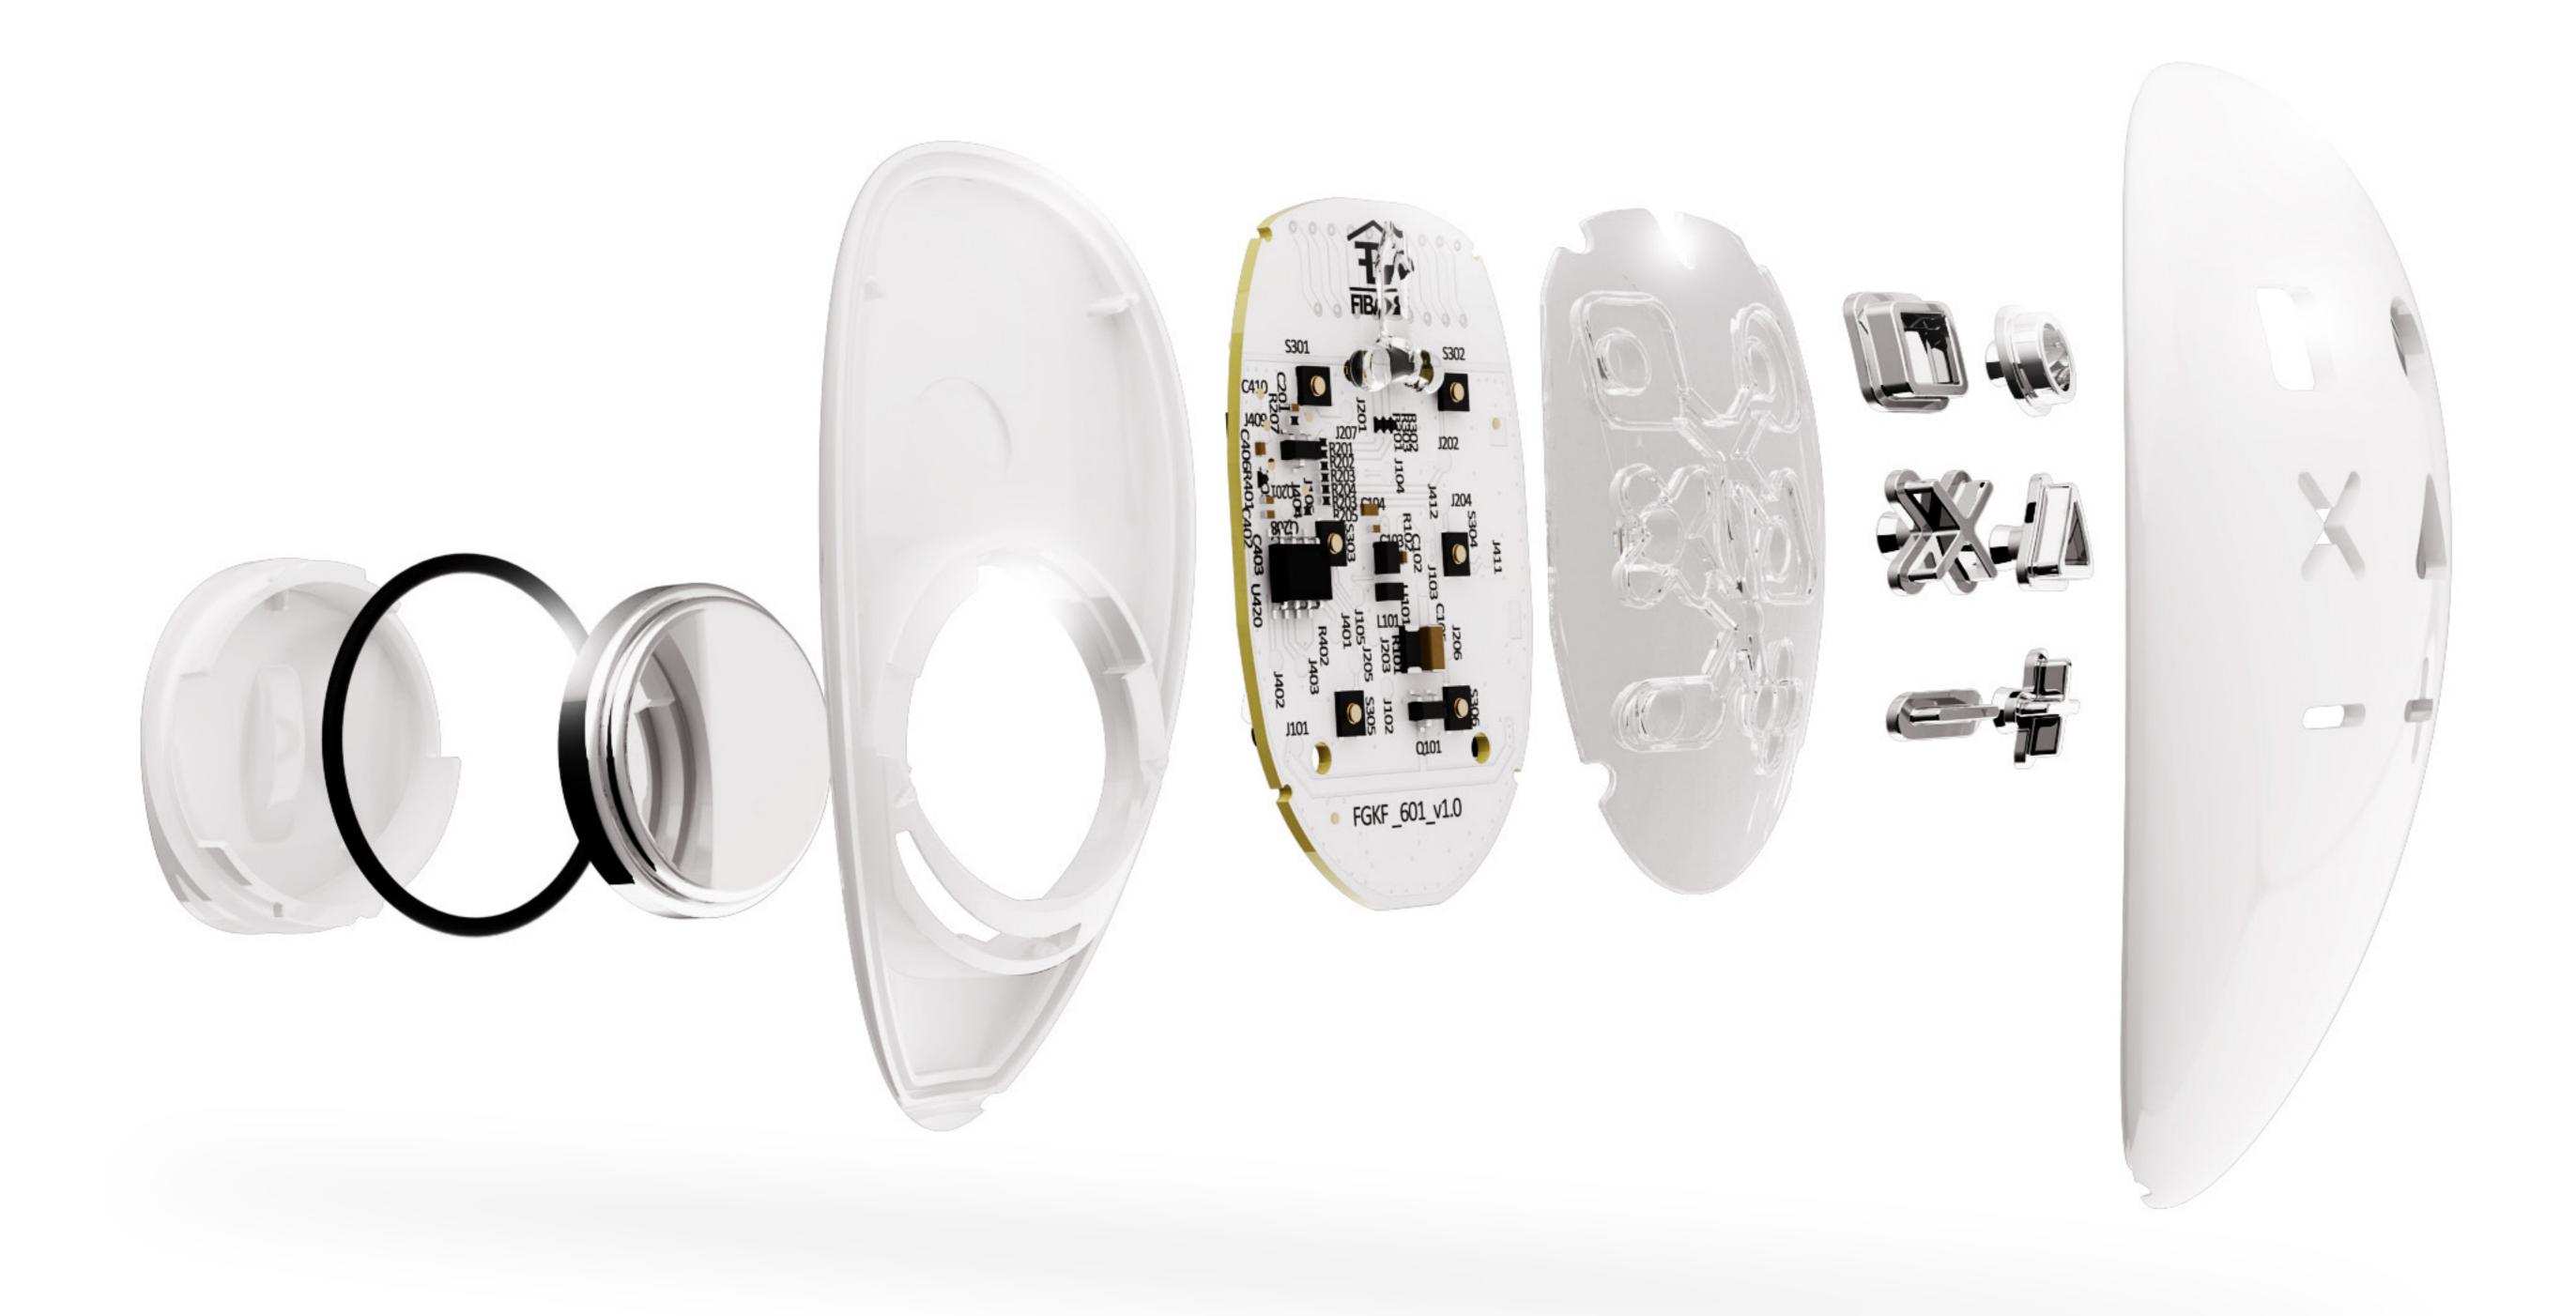

#### PERFECTION IN EVERY ELEMENT

KeyFob's modern design is only the first layer of its perfection.

Inside the device lies the most advanced electronic technology developed by FIBARO engineers to meet and exceed all possible smart home challenges.

# 100% RELIABLE

The FIBARO KeyFob is a remote control, which works under all conditions. The IP54 level of security provides resistance to splashing water, dust and undesirable attempting to access the inside of the enclosure.