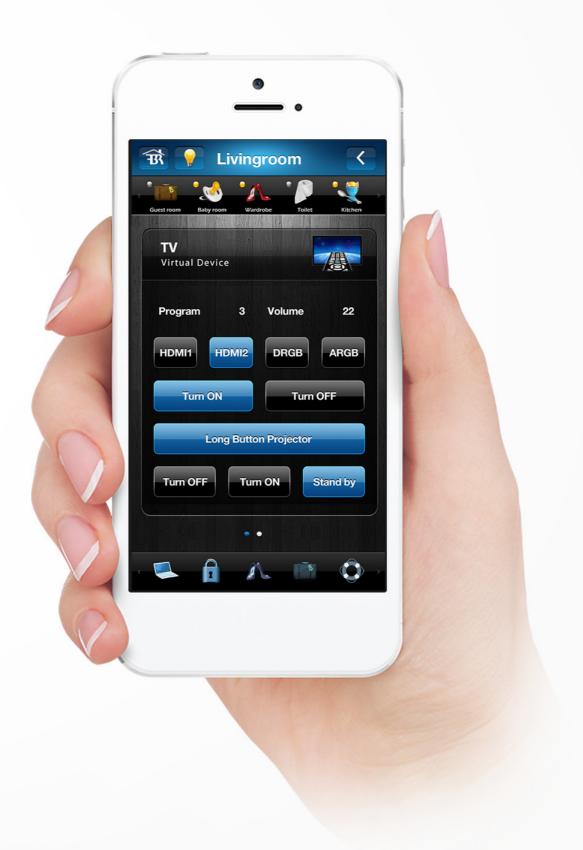

#### Set up your command post

The new command post for your home will be the FIBARO App the layout and functionality of which depends entirely on your decisions. You can create and modify tables, icons and names in such a way that you will always have those most important functions at your fingertips. The user-friendliness and flexibility of the FIBARO app will make operating your intelligent system easy and straightforward.

#### Greater control over home multimedia

The new Home Center Lite controller allows for even greater integration of home multimedia with Fibaro System. Manage your TV, Home Cinema, Hi-Fi and others, while playing with scenes and associations, changing channels and adjusting the volume, right from the FIBARO app. Using Fibaro, you don't need any remote other than your smart phone or tablet\*. In addition, all of these devices can be set to react automatically to events around the house. For example, you arrive home and your TV switches to the 6 o'clock news as you walk through the door.