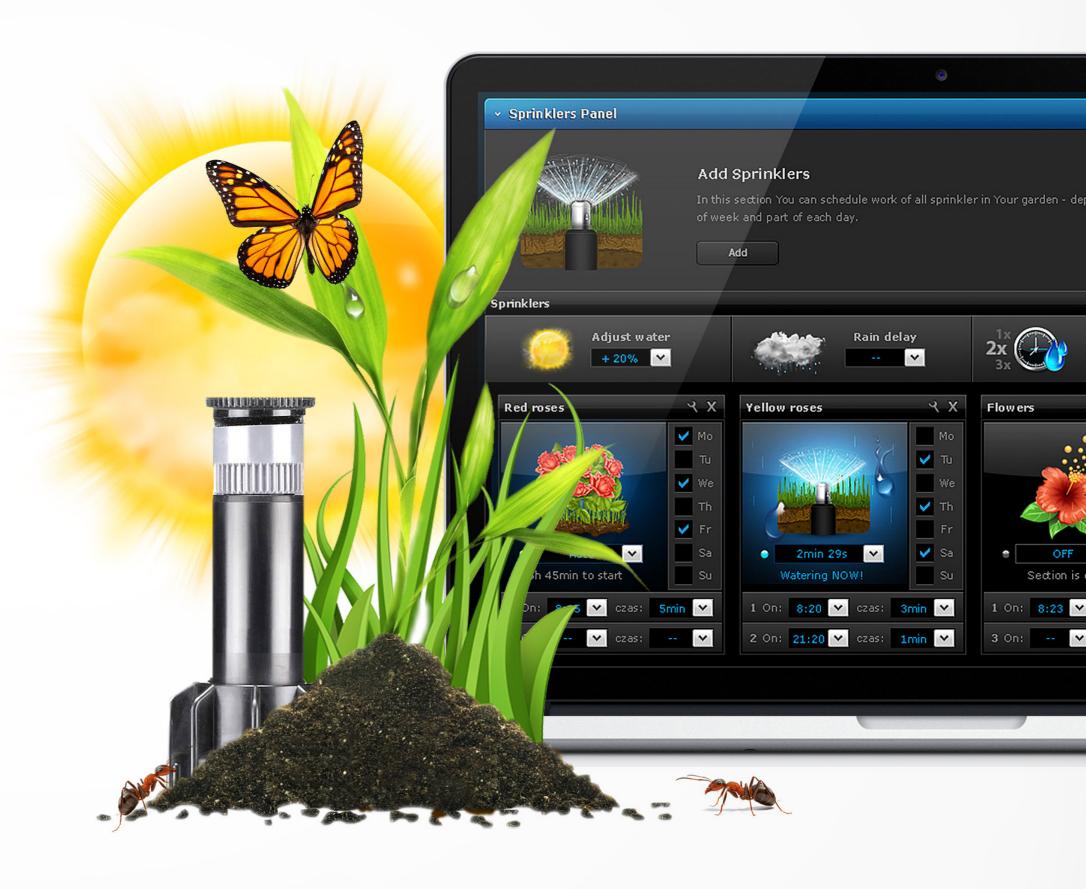

# Magic garden

A well-kept lawn in front of your house no longer requires your utmost attention. The intelligent FIBARO System will water your garden exactly when required, delivering the right amount of water, depending on weather. FIBARO won't let your plants die on a hot day, and prevent from watering them excessively when it rains.

"An admirable, well-maintained lawn in your garden thanks to FIBARO!"

The right amount of water, depending on weather

Delayed watering when rains are forecasted

Scheduled watering, for each day of week