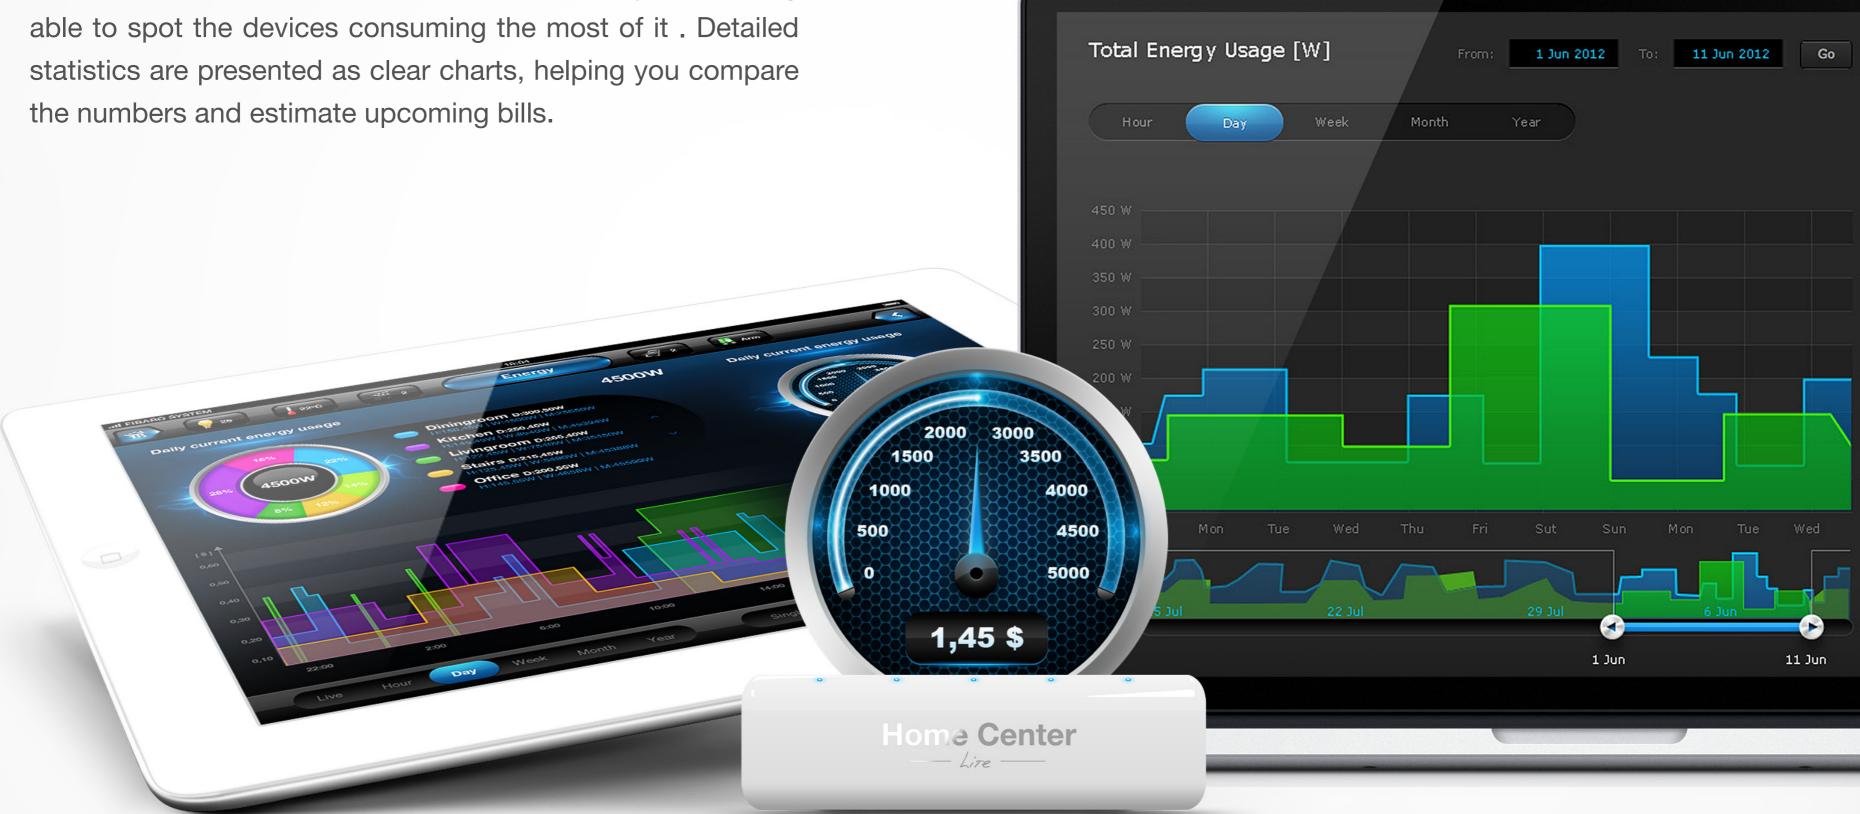

#### Power management

Thanks to the built-in power management functionality, using the FIBARO System you can monitor the current energy consumption and the power consumption history while being