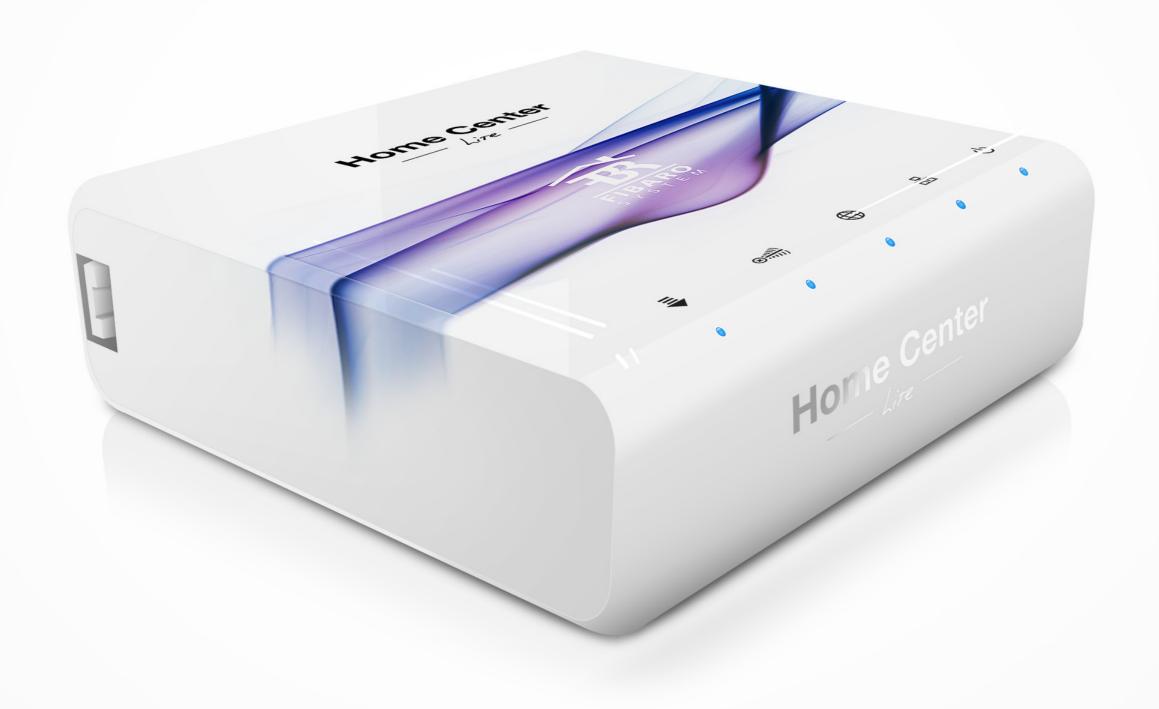

#### Size matters

We have managed to squeeze the endless capabilities of the intelligent system into one, tiny box. HC Lite is a compact device that will spoil you with the comfort of managing your intelligent home through its easy operation and wireless communication. Miniaturisation and advanced technology will make impossible become possible.

Compact size, huge power.

90 × 90 × 33 mm