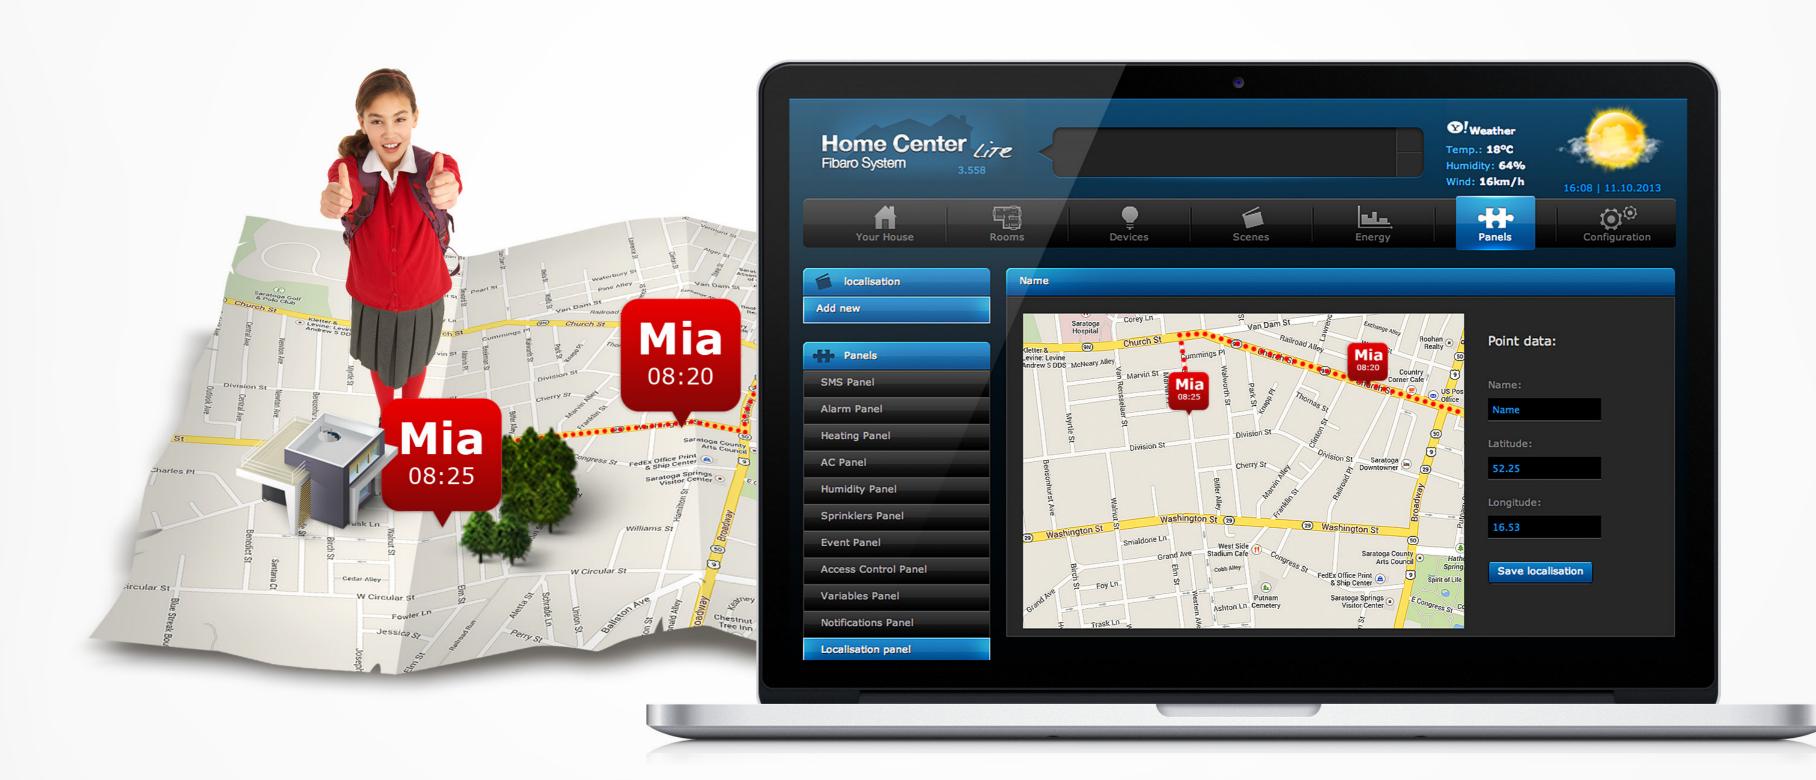

#### Where are you?

Your home always knows where you and your family members are thanks to geo localization. When you leave home, the system turns off unused devices, arms the alarm system and simulates your presence to discourage thieves from breaking in. While calculating your return route, the system will adjust temperature and run pre-programmed scenes to prepare for you arrival.