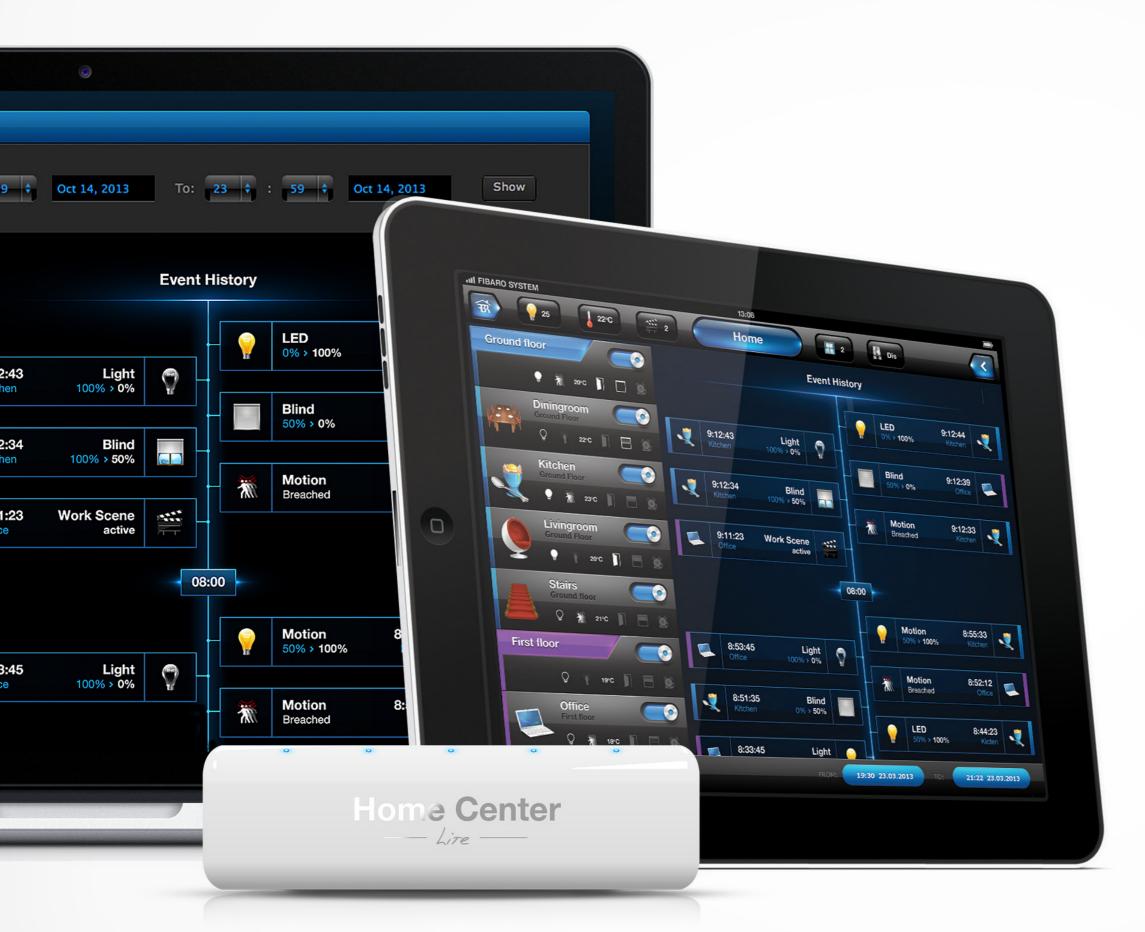

# Full history at your fingertips.

With FIBARO System you can control how much time your children spent in front of the TV, on their computer or with a video game console. It's a perfect solution to plan how many hours your kids may spend on these devices. Create schedules or remotely control operation of the devices.