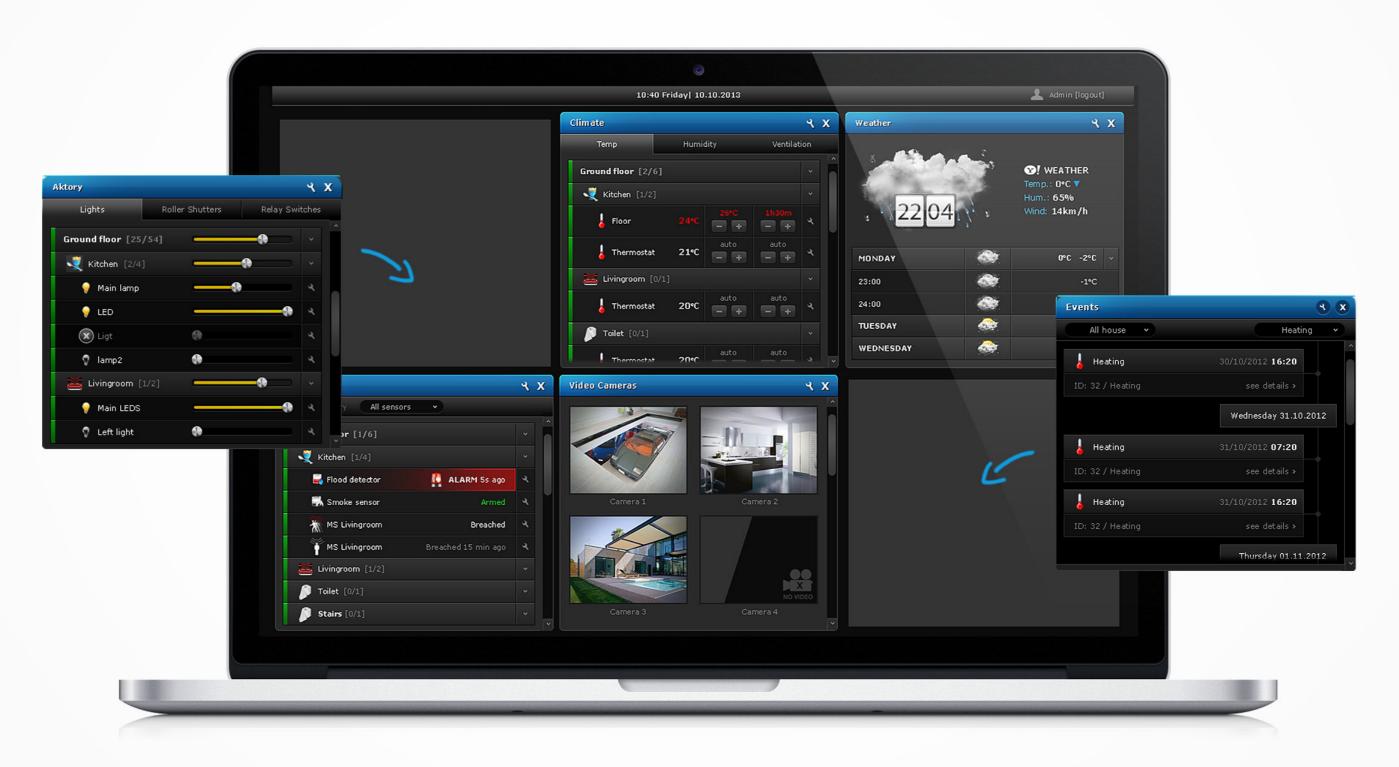

#### Set up your command post

The new command post for your home will be the FIBARO App the layout and functionality of which depends entirely on your decisions. You can create and modify tables, icons and names in such a way that you will always have those most important functions at your fingertips. The user-friendliness and flexibility of the FIBARO app will make operating your intelligent system easy and straightforward.

## Hot or cold. The way you want it

There's nothing like getting back to your warm, cosy home, especially on a cold winter day. Using FIBARO you can start the heating and set your favourite temperature while you are still sitting at the office. Using the Climate Control Panel, you can control exactly which rooms will be heated at any given time, and to an exact temperature. Set the heating to a temperature that will make getting out of bed comfortable and at night, choose the temperature in which you sleep well and wake up relaxed. The climate Panel will give you a level of comfort you haven't experienced before.