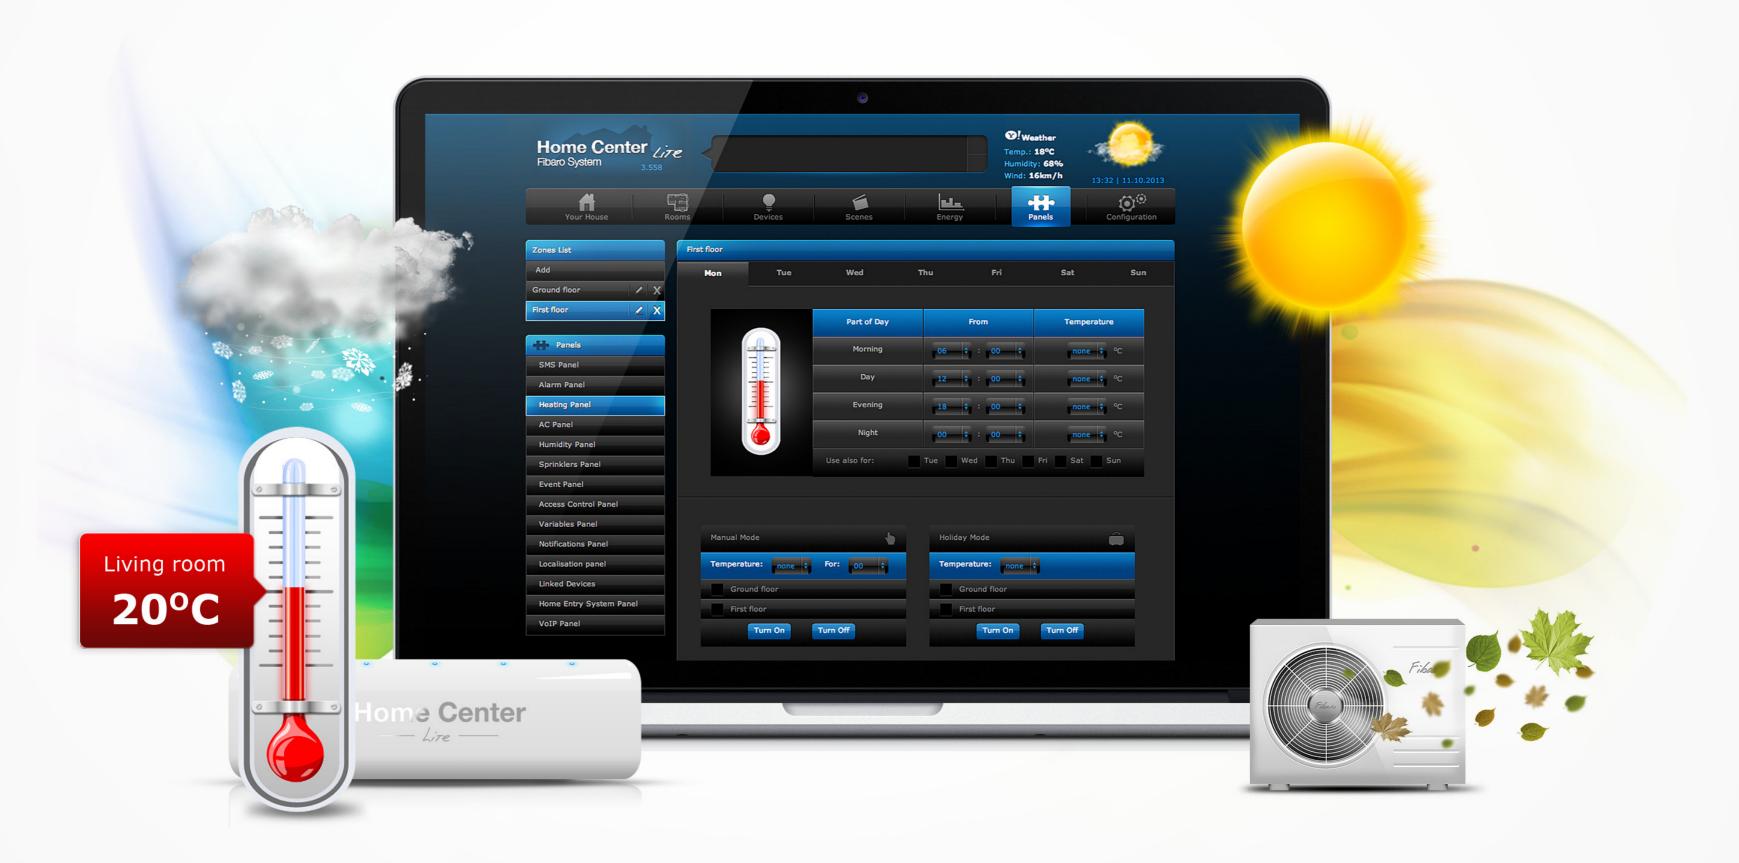

## Hot or cold. The way you want it

There's nothing like getting back to your warm, cosy home, especially on a cold winter day. Using FIBARO you can start the heating and set your favourite temperature while you are still sitting at the office. Using the Climate Control Panel, you can control exactly which rooms will be heated at any given time, and to an exact temperature. Set the heating to a temperature that will make getting out of bed comfortable and at night, choose the temperature in which you sleep well and wake up relaxed. The climate Panel will give you a level of comfort you haven't experienced before.