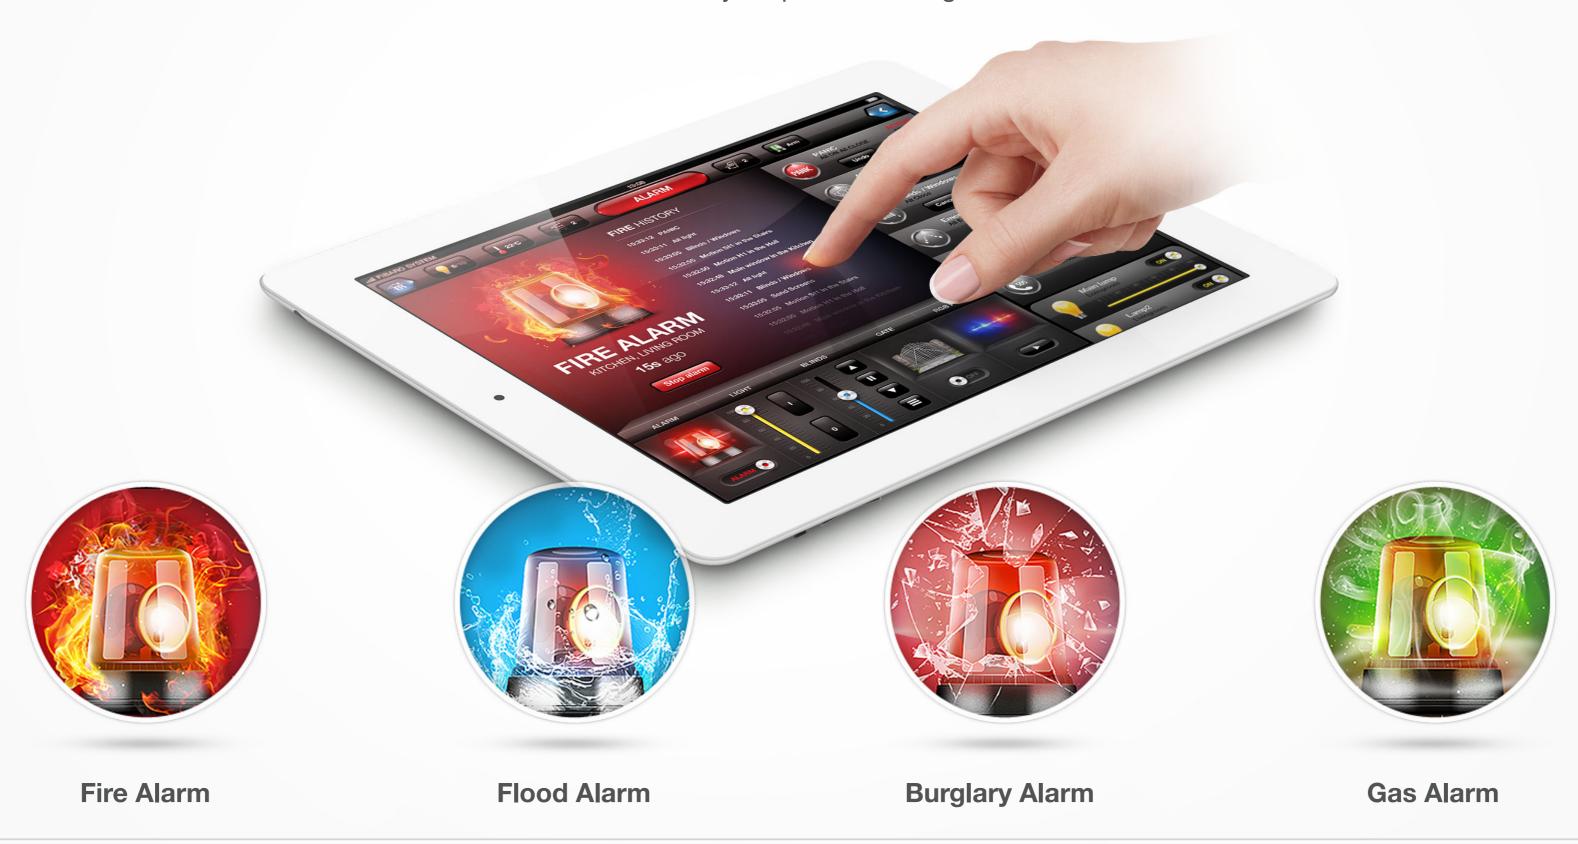

#### Discovers various threats

We care most about you and your family's safety, that's why we pay so much attention to discovering threats and reporting them. The FIBARO System will immediately inform you of a threatening fire, flood, break-in or leaking gas and proceed to take the appropriate steps to protect you and your family, such as cutting off incoming supplies, turning on all ventilation systems and displaying evacuation notices.

For a break-in attempts, FIBARO can trigger audible and visual alarms, switch on all internal lights and feed live preview from security cameras directly to your mobile devices.

FIBARO – your personal safeguard