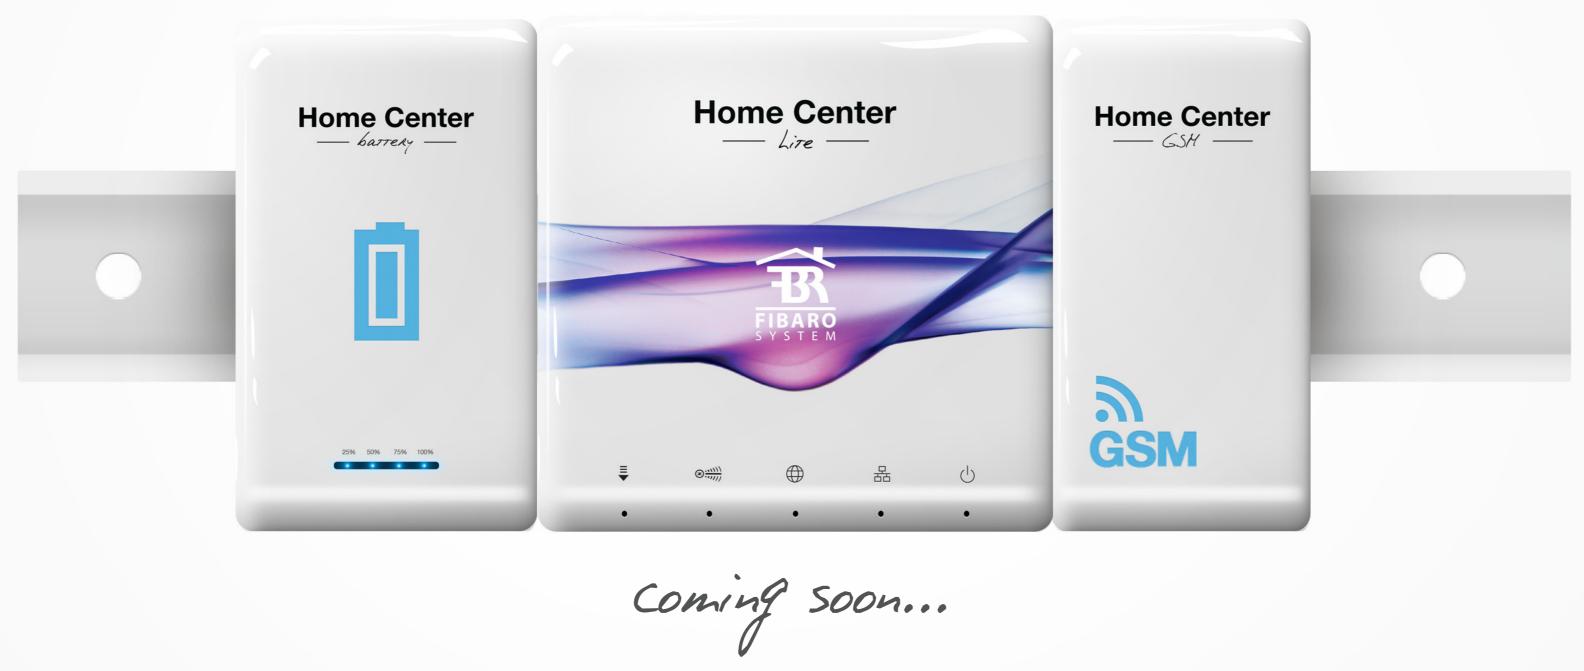

#### Numerous options for expansion

The Home Center Lite is a modular device. The System is to work just locally? Connect power supply and it's ready to use. Want to access all these great features from anywhere? Connect the HCL to a Power Outlet and to your Router and you're ready to go. Home management, tracking your household members and monitoring security cameras anytime in any circumstances? Add the spare battery and a GSM module to monitor battery sensors state, even after power supply in the building is cut off. Home Center Lite is the controller you need. Adjust it to your needs and preferences. Let your desires be involved in providing comfort and safety to your family.