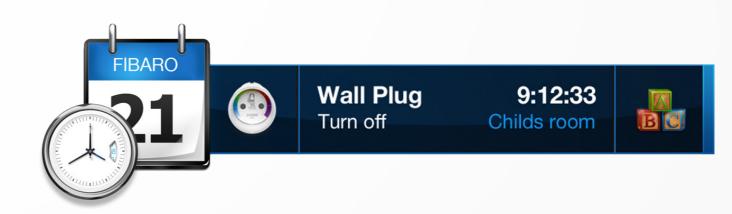

# Full history at your fingertips.

With FIBARO System you can control how much time your children spent in front of the TV, on their computer or with a video game console. It's a perfect solution to plan how many hours your kids may spend on these devices. Create schedules or remotely control operation of the devices.