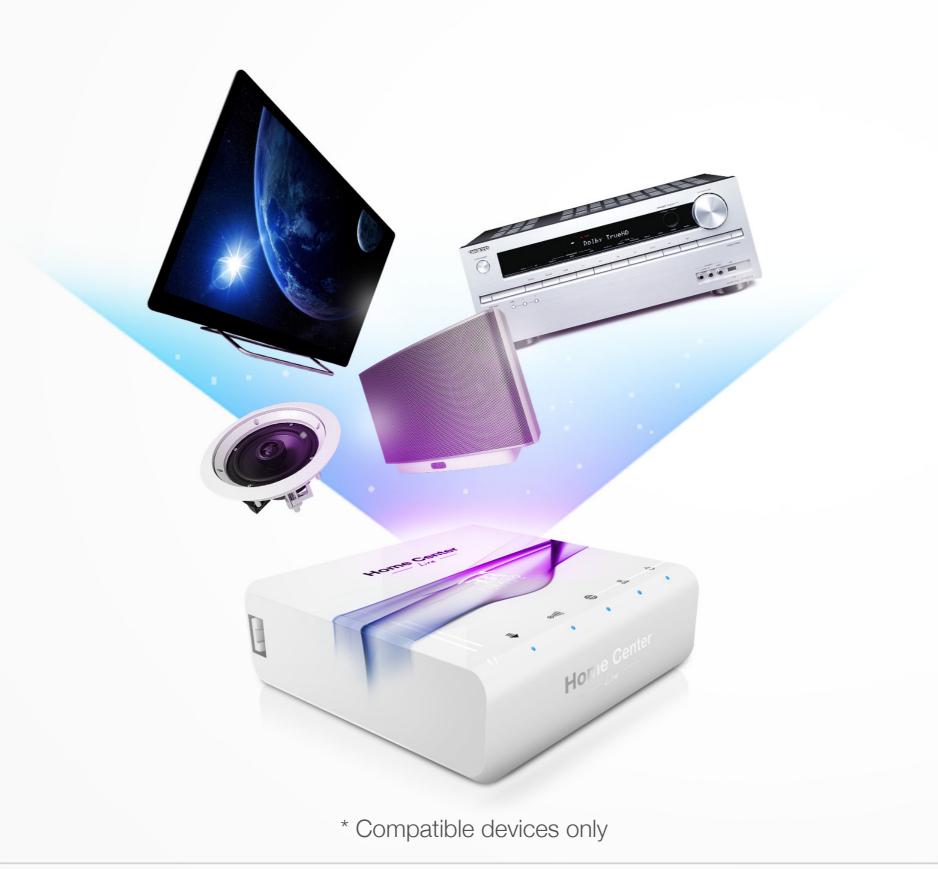

#### Greater control over home multimedia

The new Home Center Lite controller allows for even greater integration of home multimedia with Fibaro System. Manage your TV, Home Cinema, Hi-Fi and others, while playing with scenes and associations, changing channels and adjusting the volume, right from the FIBARO app. Using Fibaro, you don't need any remote other than your smart phone or tablet\*. In addition, all of these devices can be set to react automatically to events around the house. For example, you arrive home and your TV switches to the 6 o'clock news as you walk through the door.