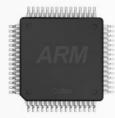

Home Center Lite is equipped with a mighty, incredibly energy efficient Cortex A8 processor. Thanks to HCL's high efficiency you can automate even the biggest home and manage up to 230 devices in it.

66 HC Lite – huge power in an XS size package.

**Cortex A8** Frequency: 720MHz

**Z-Wave on board Ethernet included** 