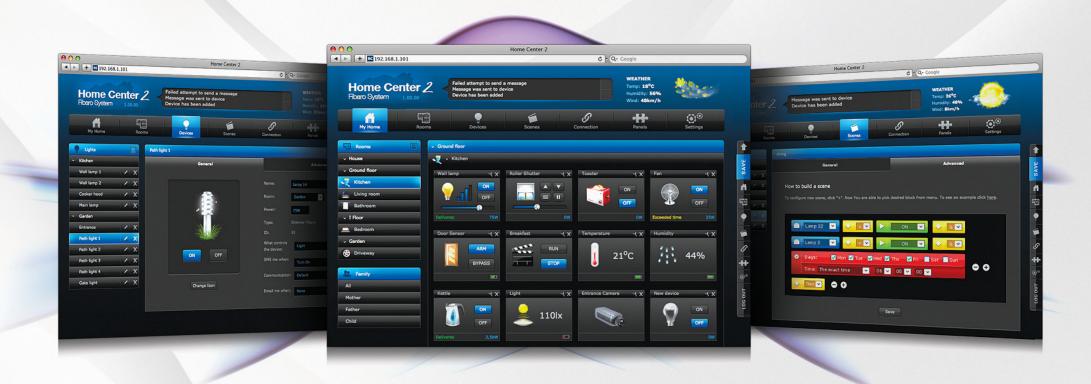

# User friendly interface

# Simple configuration

**Roller Shutter** 

Dimmer

#### Scene interface