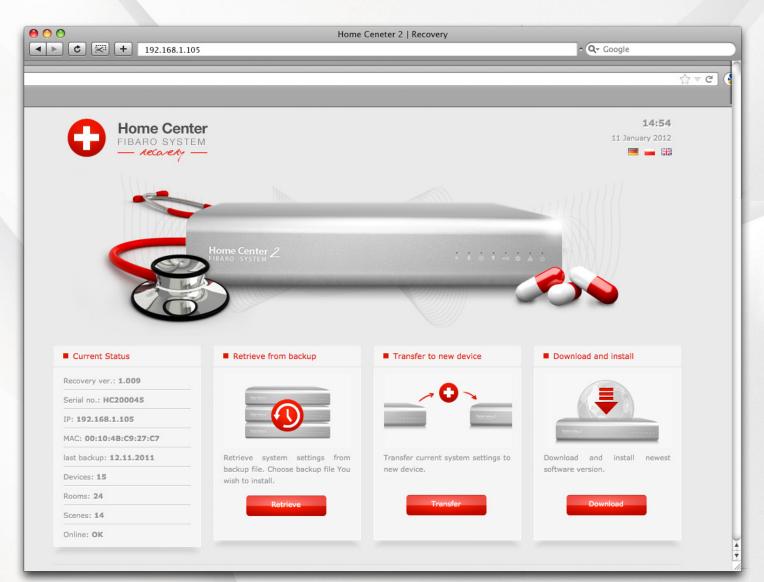

nicznym zwysnamy no sterowania i zarądziała Systimmen Francuscia i zarądziała Systimmen Francuscia i zarądziała Systimmen Francuscia i zonorustują i zestoracznymi komponentami systemu Francuscia czenieszcznymi komponentami systemu Francuscia i zaradziała zar - Rober Shutter,
- Dimmer,
- Dimmer,
- For more information log on to
www.fbaro.com or contact Your local
dealor.
- This package contains: - Home Center 2, - AC/DC adapter

English

Home

SYSTEM

Home Center 2

Home Center 2

Your home, Your imagination

© 2011 Fibar Group. All rights reserved. Made in EU.

**Elegant and modern package** 



# User friendly interface





# Simple configuration





**Roller Shutter** 

Dimmer



# **Additional panels**





Alarm

Air conditioning



#### Scene interface









# **Recovery Mode**





**Recovery Stick** 



## **Home Center 2 controls**

over 95% of all electric devices at home thanks to the following FIBARO products:



• The smallest in the world micro modules: relay switch, roller shutter and dimmer,



· Door/window sensor,



Universal sensor,



• Wall plug\*.