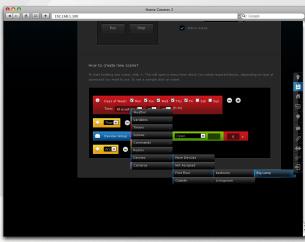

# User friendly interface

# Simple configuration

**Roller Shutter** 

Dimmer

#### Scene interface