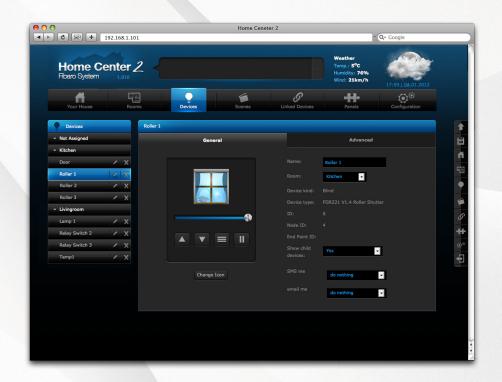

lligence. Try other Fibatro devices: - Relay Switch 2x1, 5kW, - Relay Switch 1x1kW, - Roller Shutter,

Horne Center 2 jest urządzeniem elektronicznym zwysnamy no sterowania i zarądziała Systimmen Francuscia i zarądziała Systimmen Francuscia i zarądziała Systimmen Francuscia i zonorustują i zestoracznymi komponentami systemu Francuscia czenieszcznymi komponentami systemu Francuscia i zaradziała zar - Rober Shutter,
- Dimmer,
- Dimmer,
- For more information log on to
www.fbaro.com or contact Your local
dealor.
- This package contains: - Home Center 2, - AC/DC adapter

English

Home

SYSTEM

Home Center 2

Home Center 2

Your home, Your imagination

© 2011 Fibar Group. All rights reserved. Made in EU.

**Elegant and modern package** 



# User friendly interface





# Simple configuration





**Roller Shutter** 

Dimmer



# **Additional panels**





Alarm

Air conditioning



#### Scene interface









# **Recovery Mode**





**Recovery Stick** 



## **Home Center 2 controls**

over 95% of all electric devices at home thanks to the following FIBARO products:



• The smallest in the world micro modules: relay switch, roller shutter and dimmer,



· Door/window sensor,



Universal sensor,



• Wall plug\*.