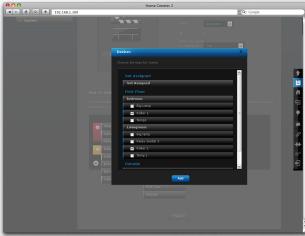

jest urządzeniem elektronicznym zwysnamy no sterowania i zarądziała Systimmen Francuscia i zarądziała Systimmen Francuscia i zarądziała Systimmen Francuscia i zonorustują i zestoracznymi komponentami systemu Francuscia czenieszcznymi komponentami systemu Francuscia i zaradziała zar - Rober Shutter,
- Dimmer,
- Dimmer,
- For more information log on to
www.fbaro.com or contact Your local
dealor.
- This package contains: - Home Center 2, - AC/DC adapter

English

Home

SYSTEM

Home Center 2

Home Center 2

Your home, Your imagination

© 2011 Fibar Group. All rights reserved. Made in EU.

**Elegant and modern package** 



# User friendly interface





# Simple configuration





**Roller Shutter** 

Dimmer



# **Additional panels**





Alarm

Air conditioning



#### Scene interface









# **Recovery Mode**





**Recovery Stick** 



## **Home Center 2 controls**

over 95% of all electric devices at home thanks to the following FIBARO products:



• The smallest in the world micro modules: relay switch, roller shutter and dimmer,



· Door/window sensor,



Universal sensor,



• Wall plug\*.