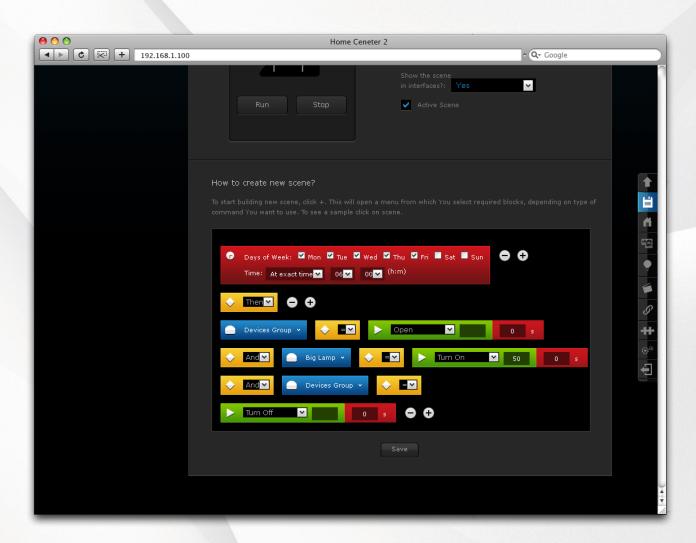

er 2 jest urządzeniem elektronicznym zwysnamy no sterowania i zarądziała Systimmen Francuscia i zarądziała Systimmen Francuscia i zarądziała Systimmen Francuscia i zonorustują i zestoracznymi komponentami systemu Francuscia czenieszcznymi komponentami systemu Francuscia i zaradziała zar - Rober Shutter,
- Dimmer,
- Dimmer,
- For more information log on to
www.fbaro.com or contact Your local
dealor.
- This package contains: - Home Center 2, - AC/DC adapter

English

Home

SYSTEM

Home Center 2

Home Center 2

Your home, Your imagination

© 2011 Fibar Group. All rights reserved. Made in EU.

**Elegant and modern package** 



# User friendly interface





# Simple configuration





**Roller Shutter** 

Dimmer



# **Additional panels**





Alarm

Air conditioning



#### Scene interface









# **Recovery Mode**





**Recovery Stick** 



## **Home Center 2 controls**

over 95% of all electric devices at home thanks to the following FIBARO products:



• The smallest in the world micro modules: relay switch, roller shutter and dimmer,



· Door/window sensor,



Universal sensor,



• Wall plug\*.