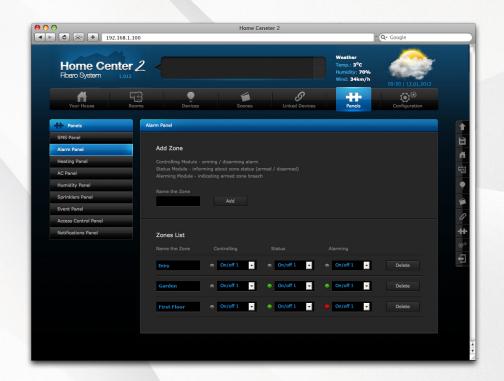

, - Relay Switch 1x1kW, - Roller Shutter,

Horne Center 2 jest urządzeniem elektronicznym zwysnamy no sterowania i zarądziała Systimmen Francuscia i zarądziała Systimmen Francuscia i zarądziała Systimmen Francuscia i zonorustują i zestoracznymi komponentami systemu Francuscia czenieszcznymi komponentami systemu Francuscia i zaradziała zar - Rober Shutter,
- Dimmer,
- Dimmer,
- For more information log on to
www.fbaro.com or contact Your local
dealor.
- This package contains: - Home Center 2, - AC/DC adapter

English

Home

SYSTEM

Home Center 2

Home Center 2

Your home, Your imagination

© 2011 Fibar Group. All rights reserved. Made in EU.

**Elegant and modern package** 



# User friendly interface





# Simple configuration





**Roller Shutter** 

Dimmer



# **Additional panels**





Alarm

Air conditioning



#### Scene interface









# **Recovery Mode**





**Recovery Stick** 



## **Home Center 2 controls**

over 95% of all electric devices at home thanks to the following FIBARO products:



• The smallest in the world micro modules: relay switch, roller shutter and dimmer,



· Door/window sensor,



Universal sensor,



• Wall plug\*.