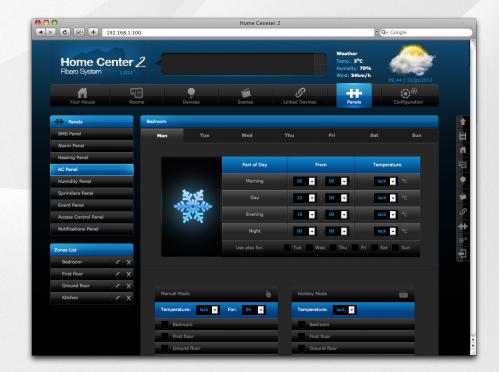

- Relay Switch 1x1kW, - Roller Shutter,

Horne Center 2 jest urządzeniem elektronicznym zwysnamy no sterowania i zarądziała Systimmen Francuscia i zarądziała Systimmen Francuscia i zarądziała Systimmen Francuscia i zonorustują i zestoracznymi komponentami systemu Francuscia czenieszcznymi komponentami systemu Francuscia i zaradziała zar - Rober Shutter,
- Dimmer,
- Dimmer,
- For more information log on to
www.fbaro.com or contact Your local
dealor.
- This package contains: - Home Center 2, - AC/DC adapter

English

Home

SYSTEM

Home Center 2

Home Center 2

Your home, Your imagination

© 2011 Fibar Group. All rights reserved. Made in EU.

**Elegant and modern package** 



# User friendly interface





# Simple configuration





**Roller Shutter** 

Dimmer



# **Additional panels**





Alarm

Air conditioning



#### Scene interface









# **Recovery Mode**





**Recovery Stick** 



## **Home Center 2 controls**

over 95% of all electric devices at home thanks to the following FIBARO products:



• The smallest in the world micro modules: relay switch, roller shutter and dimmer,



· Door/window sensor,



Universal sensor,



• Wall plug\*.