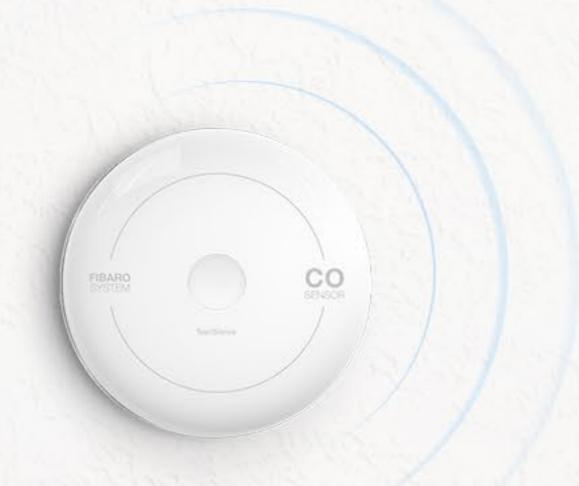

# CO SENSOR

PROTECTS FROM INVISIBLE DANGER

#### ONE DEVICE, MANY FEATURES

The FIBARO CO Sensor is an ultra-light, compact, battery-powered, Z-Wave carbon monoxide detector, designed to be placed on a wall. Its high sensitivity allows to detect the presence of carbon monoxide (CO) gas at an early stage in order to prevent carbon monoxide poisoning. Alarm is signaled with a built-in siren, blinking LED indicator and sending notification. Additionally, the device is equipped with a temperature sensor.