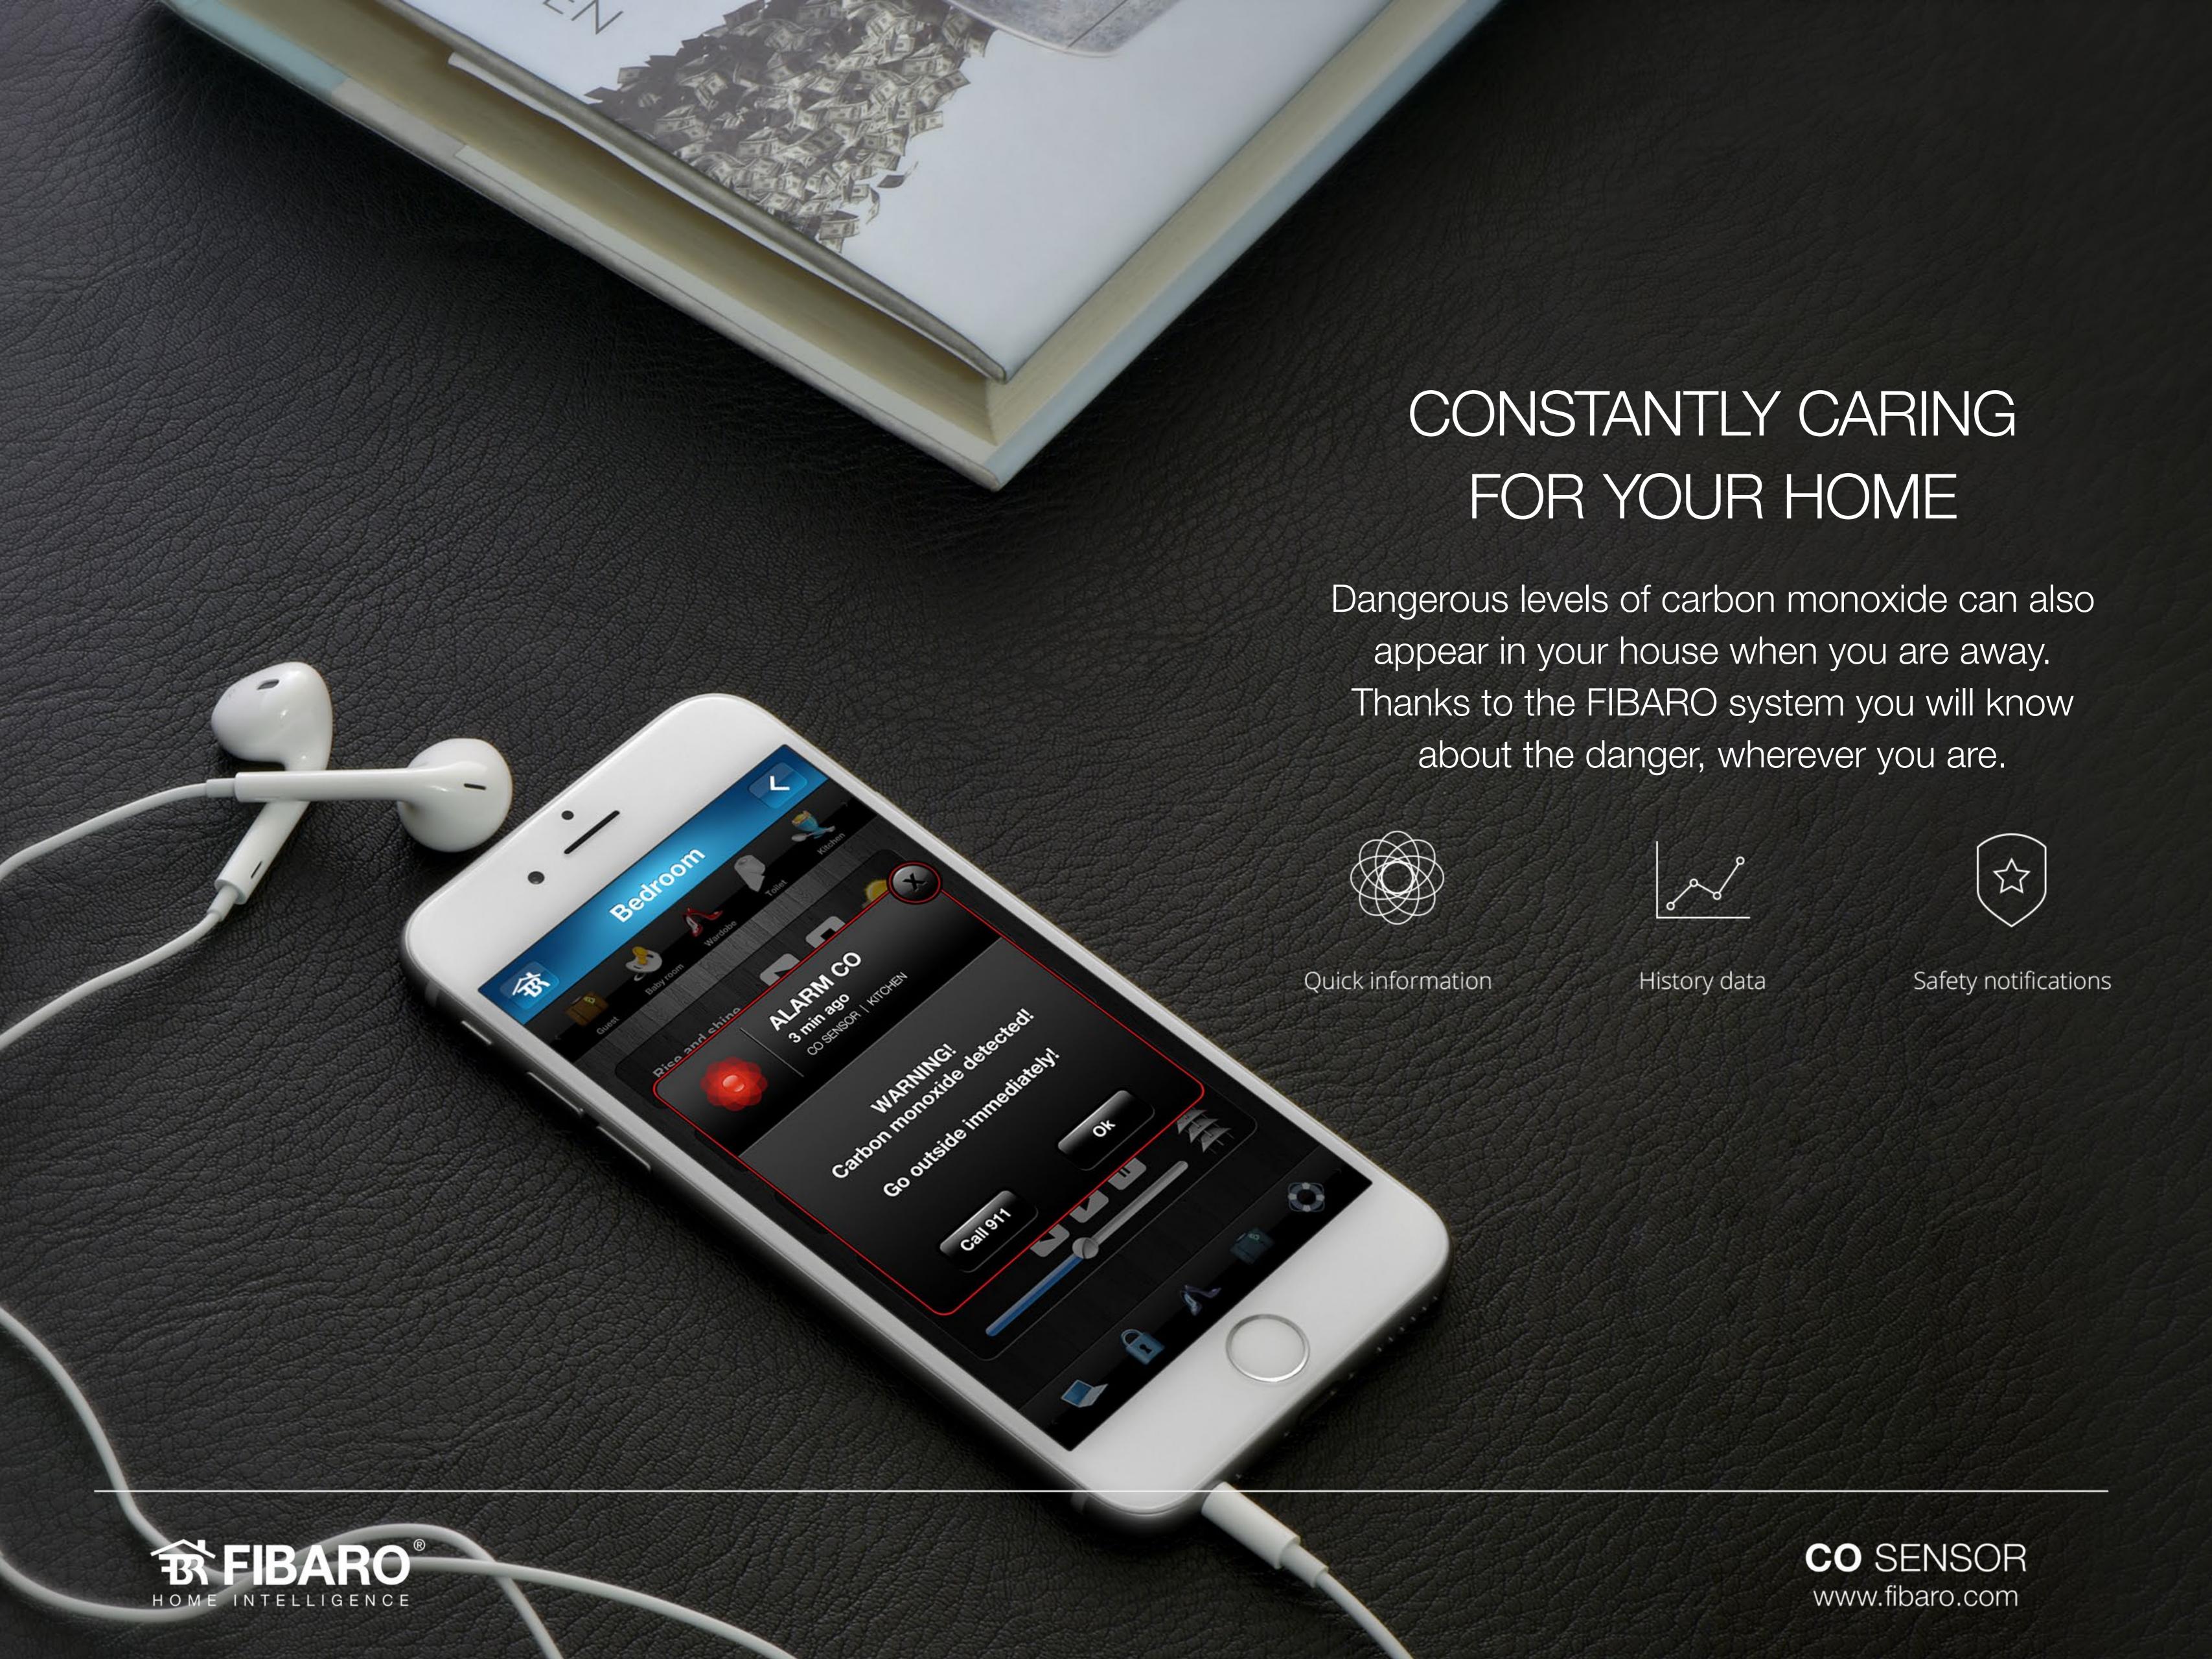

Moderate

Alarm CO

CO levels are high enough to be a threat to life - follow the rules applicable for critical levels of CO concentration.

you are feeling, make sure you air the room,

check ventilation and find the source.

### A FULL PROTECTION SYSTEM

The FIBARO CO Sensor works with other devices, creating a smart, active protection structure.