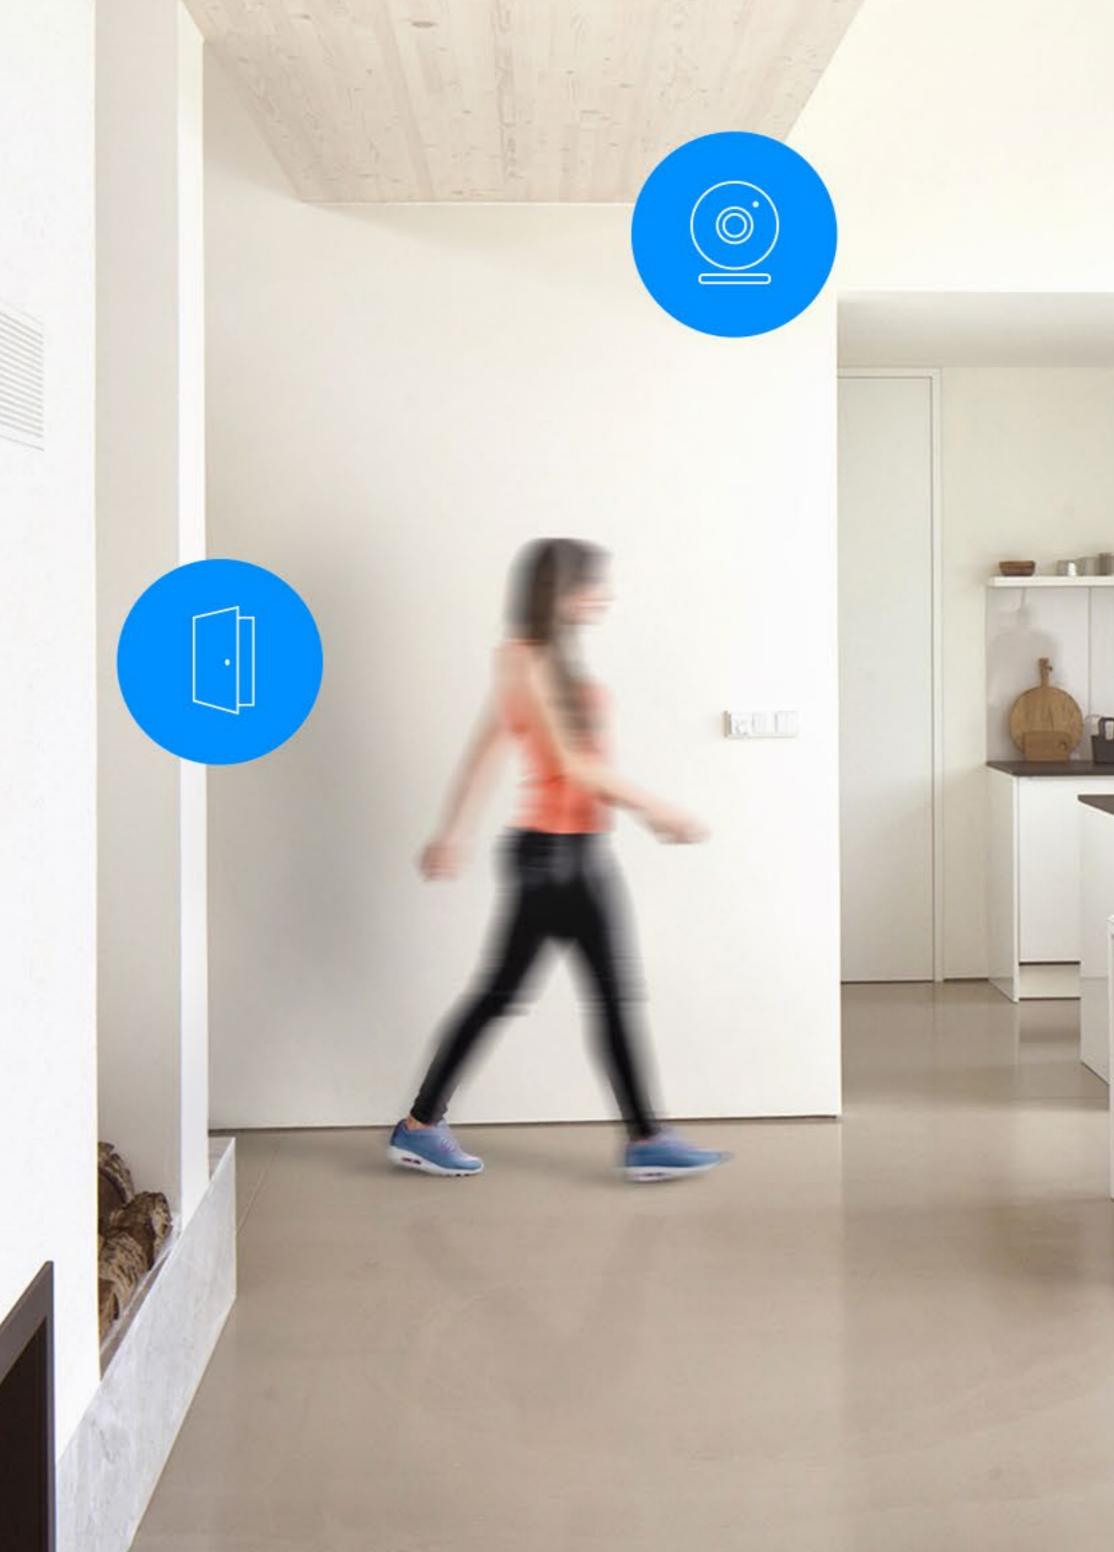

### A FULL PROTECTION SYSTEM

The FIBARO CO Sensor works with other devices, creating a smart, active protection structure.