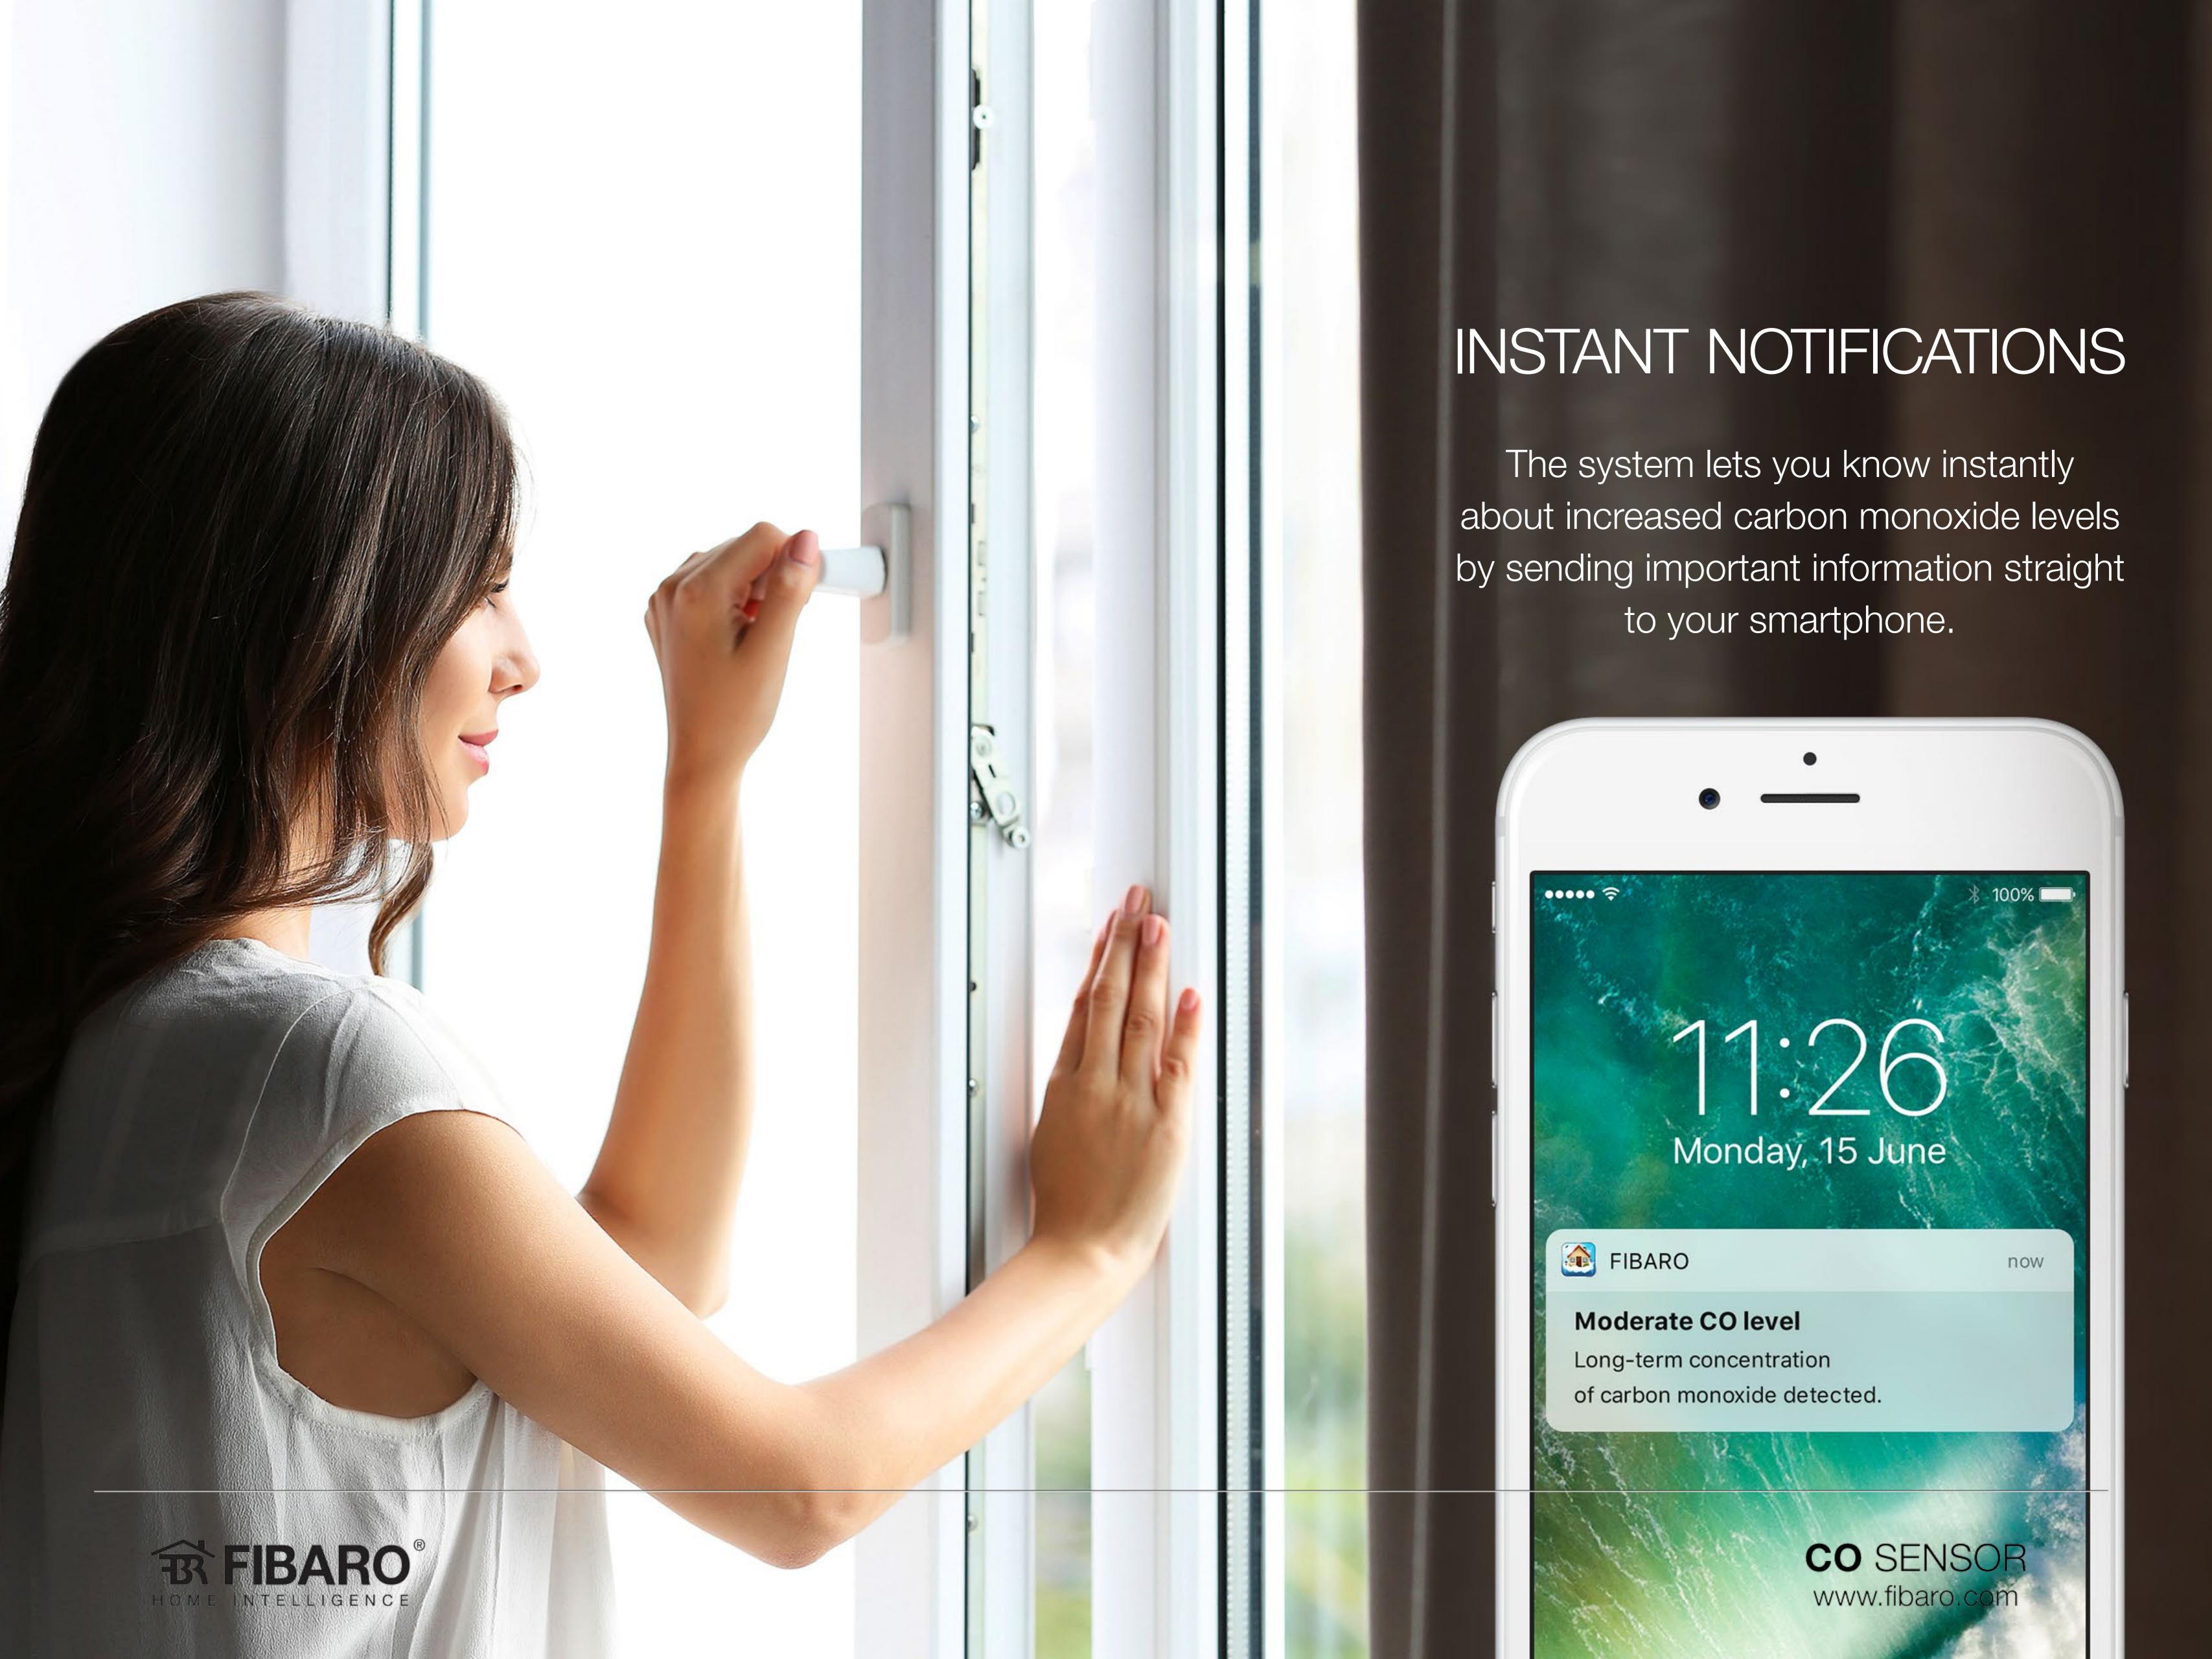

## GUARDS YOUR WELL-BEING

Even small concentrations of carbon monoxide may cause discomfort and aggravation over time.

Moderate CO concentration level was detected in the living room.

To maintain your well-being, air the room.