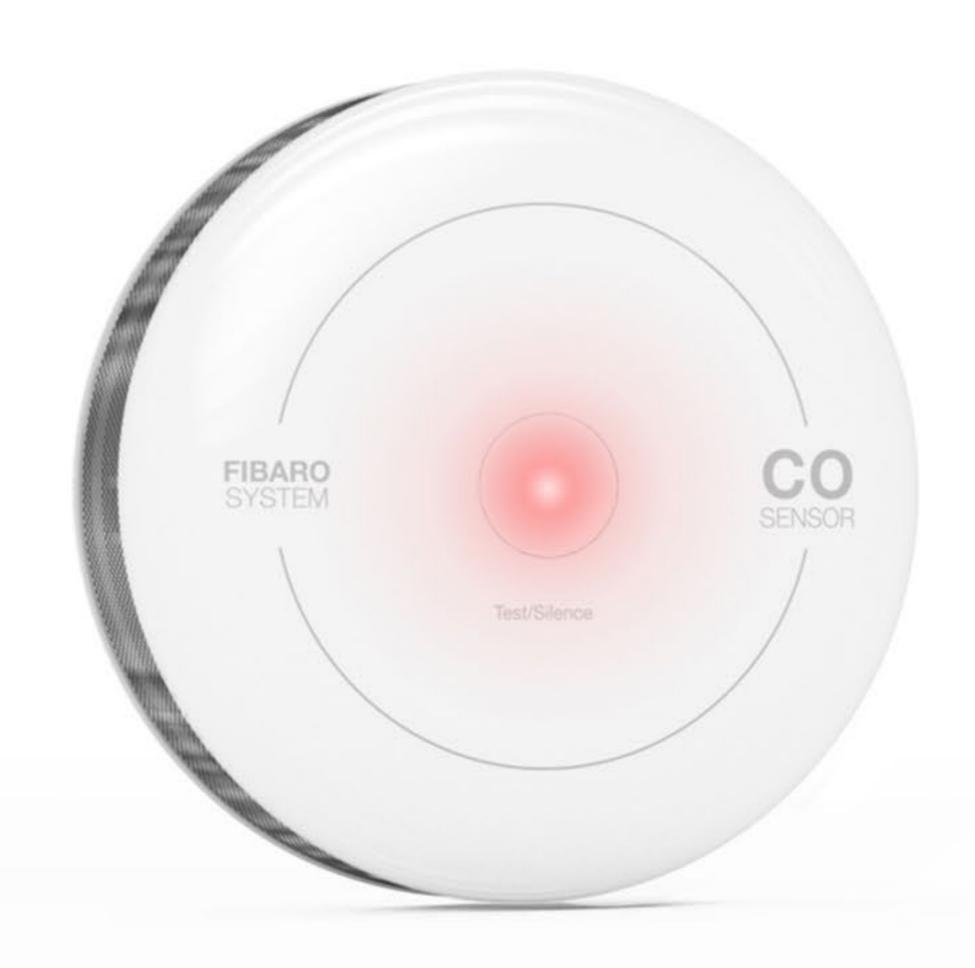

#### SIMPLICITY SAVES LIVES

Simple and easily understood notifications allow anyone to immediately assess threat.

Healthy

Carbon monoxide was not detected or its concentration is extremely low, you can relax.

Moderate

Alarm CO

CO levels are high enough to be a threat to life - follow the rules applicable for critical levels of CO concentration.

you are feeling, make sure you air the room,

check ventilation and find the source.