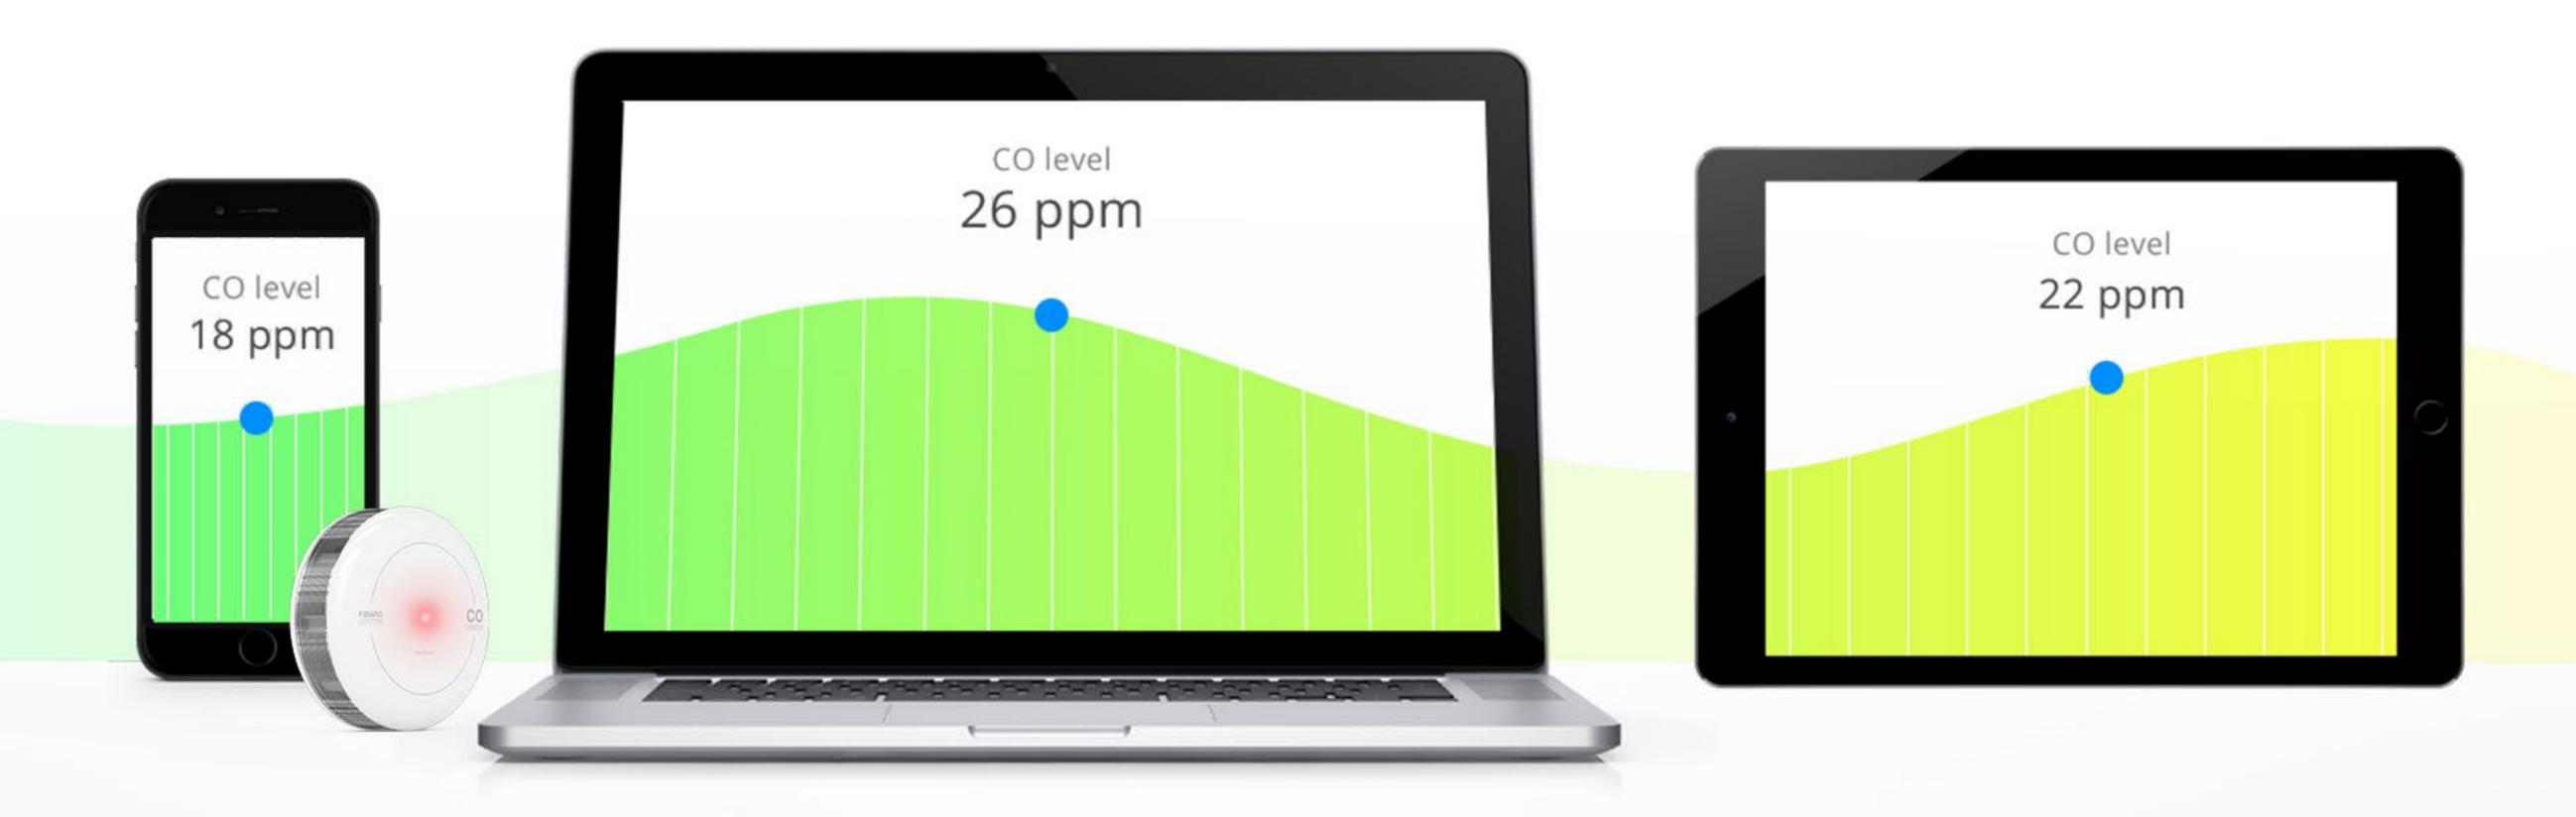

#### TO KNOW MORE

The FIBARO carbon monoxide sensor is a unique solution. The device ensures exceptional measurement precision and offers clear CO concentration graphs when connected to the system. The information concerning CO levels is saved, so you can go back through the archived data whenever you like.