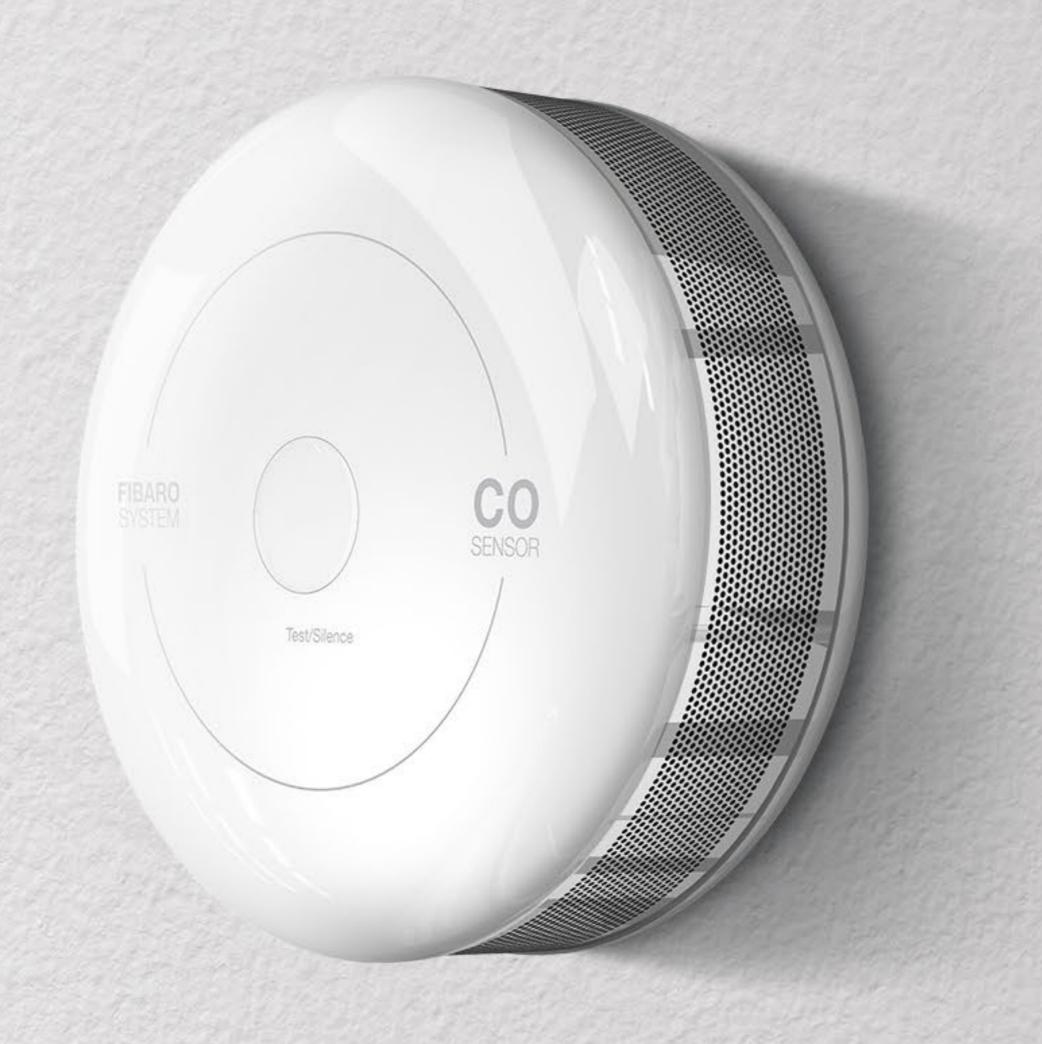

# CO SENSOR

PROTECTS FROM INVISIBLE DANGER

#### ONE DEVICE, MANY FEATURES

The FIBARO CO Sensor is an ultra-light, compact, battery-powered, Z-Wave carbon monoxide detector, designed to be placed on a wall. Its high sensitivity allows to detect the presence of carbon monoxide (CO) gas at an early stage in order to prevent carbon monoxide poisoning. Alarm is signaled with a built-in siren, blinking LED indicator and sending notification. Additionally, the device is equipped with a temperature sensor.