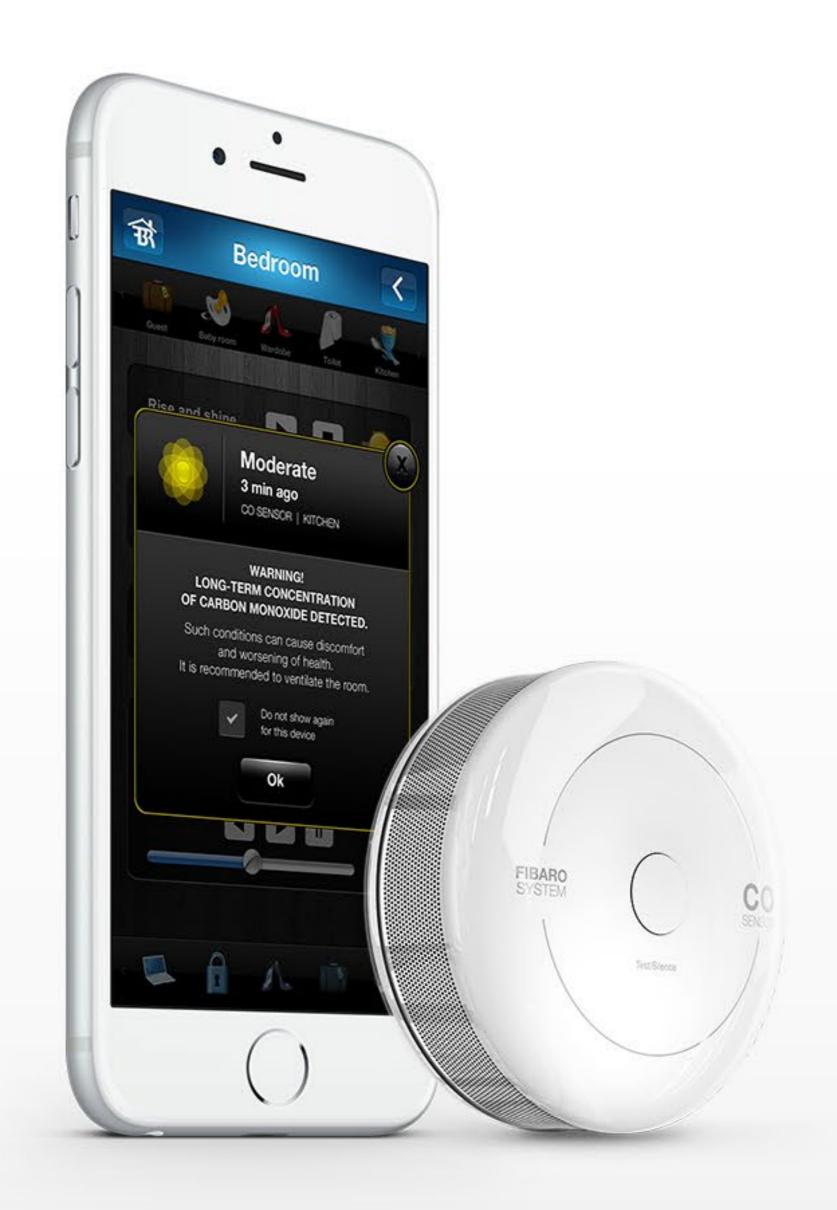

#### SIMPLICITY SAVES LIVES

Simple and easily understood notifications allow anyone to immediately assess threat.

Healthy

Carbon monoxide was not detected or its concentration is extremely low, you can relax.

Moderate

Alarm CO

CO levels are high enough to be a threat to life - follow the rules applicable for critical levels of CO concentration.

you are feeling, make sure you air the room,

check ventilation and find the source.

## GUARDS YOUR WELL-BEING

Even small concentrations of carbon monoxide may cause discomfort and aggravation over time.

Moderate CO concentration level was detected in the living room.

To maintain your well-being, air the room.