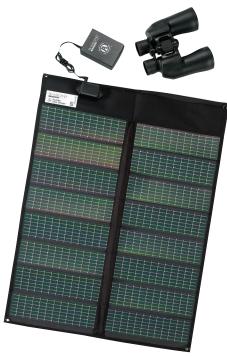

### Transcend Portable Solar Battery Charger<sup>™</sup>

 $( \mathbf{ } )$ 

The Transcend Portable Solar Battery Charger recharges your Transcend batteries under the sun, so you can rely on sleep apnea therapy under the stars. Rolled up, it's about the size of a small, folded newspaper and easily stows for your next outdoor adventure.

- Lightweight and compact
- Durable-military tested
- Simple and easy to use
- Works in low light conditions
- Recharges P4<sup>™</sup> Battery in approximately 6 hours \*
- Recharges P8<sup>™</sup> Battery in approximately 12 hours \*