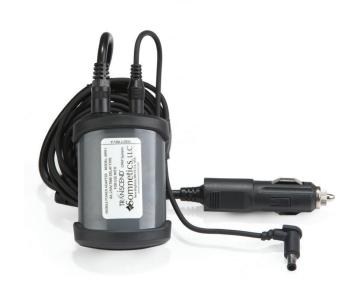

### DC Mobile Power Adaptor

The DC mobile power adaptor is perfect for use in trucks, RV's, automobiles and boats. It provides power to operate Transcend therapy devices while on-the-go and recharges the Transcend batteries. It can even be used in-line with the Transcend batteries to recharge them during therapy.

- Small and portable
- Simple and easy to use
- Use as backup power
- Operate Transcend therapy devices from any DC outlet
- Recharge Transcend portable batteries

\* Performance tested at 14 cmH2O; actual battery performance may vary based on altitude, respiratory rate and tidl volume. Not for use with Transcend Heated Humidifier.