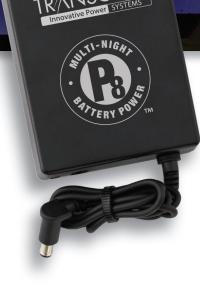

### Transcend Portable Batteries

At about the size of a deck of cards, Transcend's battery options provide portable power so you can sleep anywhere. Transcend batteries also provide backup power during storms and brown outs for uninterrupted therapy.

• Small and lightweight

( )

- Rechargeable with AC, DC, or solar power
- Backup power source during power outages
- P4<sup>™</sup> Battery provides approximately 7 hours of therapy\*
- P8<sup>™</sup> Battery provides approximately 14 hours of therapy\*