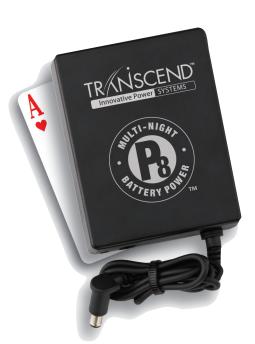

### Transcend Portable Batteries

At about the size of a deck of cards, Transcend's battery options provide portable power so you can sleep anywhere. Transcend batteries also provide backup power during storms and brown outs for uninterrupted therapy.

• Small and lightweight

( )

- Rechargeable with AC, DC, or solar power
- Backup power source during power outages
- P4<sup>™</sup> Battery provides approximately 7 hours of therapy\*
- P8<sup>™</sup> Battery provides approximately 14 hours of therapy\*