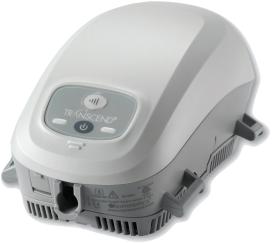

### **Transcend®**

Transcend is a fully featured fixed-pressure CPAP. This original CPAP is the pioneer in portable sleep apnea therapy. At home or on the road, Transcend is designed to enhance the lifestyles of today's active CPAP users.

# Small size, big features for therapy anywhere.

Transcend's fully-featured therapy devices are small, lightweight and portable. They are perfect for packing into a suitcase or taking up minimal space on the night stand.