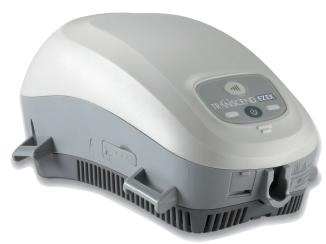

# **Transcend EZEX**<sup>™</sup>

Transcend EZEX is a fully featured fixed-pressure CPAP with EZEX exhalation pressure relief technology for added comfort.

# Small size, big features for therapy anywhere.

Transcend's fully-featured therapy devices are small, lightweight and portable. They are perfect for packing into a suitcase or taking up minimal space on the night stand.