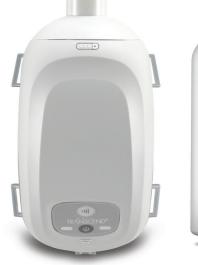

# Identical in size, each Transcend device is designed to fit your active lifestyle.

# **Transcend AUTO**<sup>™</sup>

Transcend Auto is a fully-featured APAP that continually monitors your breathing to adapt to your changing therapy needs. Transcend EZEX technology provides pressure relief on exhalation for more breathing comfort.

# **Transcend EZEX**<sup>™</sup>

Transcend EZEX is a fully featured fixed-pressure CPAP with EZEX exhalation pressure relief technology for added comfort.

### **Transcend®**

Transcend is a fully featured fixed-pressure CPAP. This original CPAP is the pioneer in portable sleep apnea therapy. At home or on the road, Transcend is designed to enhance the lifestyles of today's active CPAP users.

# Small size, big features for therapy anywhere.

Transcend's fully-featured therapy devices are small, lightweight and portable. They are perfect for packing into a suitcase or taking up minimal space on the night stand.