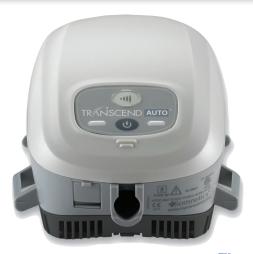

# **Transcend AUTO**<sup>™</sup>

Transcend Auto is a fully-featured APAP that continually monitors your breathing to adapt to your changing therapy needs. Transcend EZEX technology provides pressure relief on exhalation for more breathing comfort.

# Small size, big features for therapy anywhere.

Transcend's fully-featured therapy devices are small, lightweight and portable. They are perfect for packing into a suitcase or taking up minimal space on the night stand.