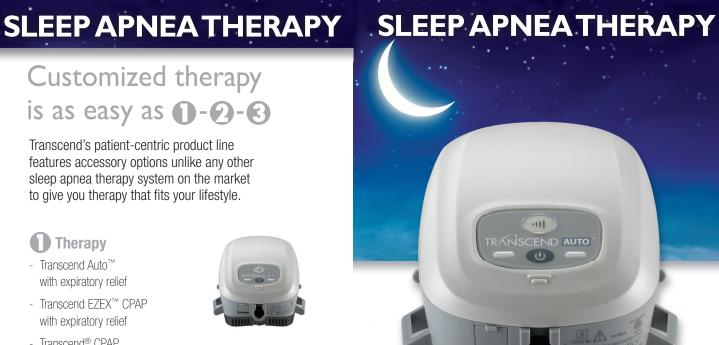

# Customized therapy is as easy as 1-2-3

Transcend's patient-centric product line features accessory options unlike any other sleep apnea therapy system on the market to give you therapy that fits your lifestyle.

## **Therapy**

- Transcend Auto™ with expiratory relief
- Transcend FZFX™ CPAP with expiratory relief
- Transcend® CPAP
- TranSync<sup>™</sup> wireless therapy monitoring