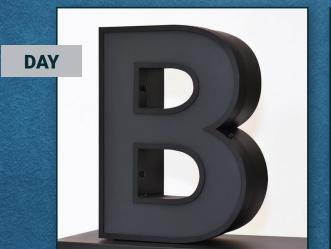

## DYNACAL BLACK & WHITE

Black, yet Translucent.

A simple and unique effect.

**BW001** (1.010 MM X 10 M)

TOYOCHEM Visible Science for Life

## **BLACK, YET TRANSLUCENT**

A truly unique vinyl film, DYNACAL Black and White Film looks black when undisturbed, yet appears as white when backlit. This effect is achieved by the film's translucent properties.