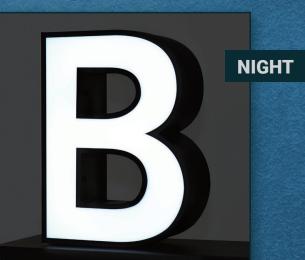

## DYNACAL BLACK & WHITE

Black, yet Translucent.

A simple and unique effect.

**BW001** (1.010 MM X 10 M)

TOYOCHEM Visible Science for Life

## **BLACK, YET TRANSLUCENT**

A truly unique vinyl film, DYNACAL Black and White Film looks black when undisturbed, yet appears as white when backlit. This effect is achieved by the film's translucent properties.