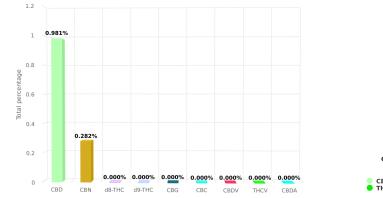

## **CERTIFICATE OF ANALYSIS**

Total THC and CBD is defined as the total potential of all Δ9 THC and CBD in the product, assuming 100% decarboxylation.

|                |              | (            | CANNABINOII | DS ANALYSIS   |              |              |         |
|----------------|--------------|--------------|-------------|---------------|--------------|--------------|---------|
| CBD            | 0.981 %      | d8-THC       | 0.000 %     | d9-THC        | 0.000 %      | CBG          | 0.000 % |
| CBN            | 0.282 %      | СВС          | 0.000 %     | CBDV          | 0.000 %      | THCV         | 0.000 % |
| CBDA           | 0.000 %      |              |             |               |              |              |         |
|                |              | MI           | CROBIOLOGIC | CAL SCREENING | G            |              |         |
| Venet / Euroi  |              |              |             | ersinia:      |              |              |         |
| Yeast / Fungi: | Vot Detected |              |             |               | Vot Detected |              |         |
| Salmonella:    |              | Not Detected | Ε.          | Coli:         | ~            | Not Detected |         |
| Shigella:      |              | Not Detected | Af          | latoxin B:    | ×            | Not Detecte  | d       |