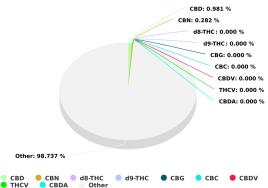

## **CERTIFICATE OF ANALYSIS**

Total THC and CBD is defined as the total potential of all Δ9 THC and CBD in the product, assuming 100% decarboxylation.

|                |              | (            | CANNABINOII | DS ANALYSIS   |              |              |         |
|----------------|--------------|--------------|-------------|---------------|--------------|--------------|---------|
| CBD            | 0.981 %      | d8-THC       | 0.000 %     | d9-THC        | 0.000 %      | CBG          | 0.000 % |
| CBN            | 0.282 %      | СВС          | 0.000 %     | CBDV          | 0.000 %      | THCV         | 0.000 % |
| CBDA           | 0.000 %      |              |             |               |              |              |         |
|                |              | MI           | CROBIOLOGIC | CAL SCREENING | G            |              |         |
| Venet / Euroi  |              |              |             | ersinia:      |              |              |         |
| Yeast / Fungi: | Vot Detected |              |             |               | Vot Detected |              |         |
| Salmonella:    |              | Not Detected | Ε.          | Coli:         | ~            | Not Detected |         |
| Shigella:      |              | Not Detected | Af          | latoxin B:    | ×            | Not Detecte  | d       |