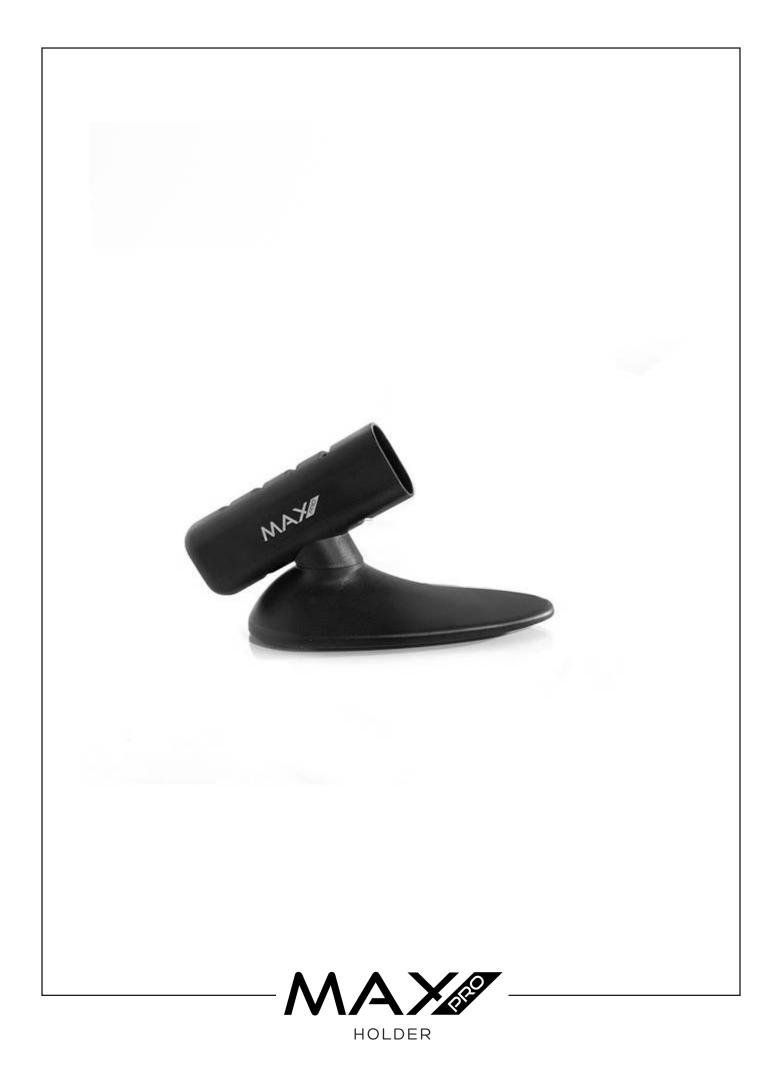

## MAX PRO HOLDER

The Max Pro Holder is ideal for storing the styling tool during or after styling the hair. Styling tools with plates up to 1.5 inch or a diameter up to 25 mm are suitable for this handy styling accessory. The material of the holder is heat-resistant. This allows the styling tool to be safely placed in the Max Pro holder during styling, so that it does not damage the surface. Even if the styling tool is already switched off, it takes time before the tool has cooled down. By using the Max Pro holder this can be done in a safe way. The suction cups on the bottom of the Max Pro Holder ensure that the tool can be securely attached to a flat surface. A screw is also provided with which the holder can be attached to the wall.

 The curling iron or hair straightener can be stored in the holder between the styles by or after styling the hair. Styling tools with plates up to 1.5 inch or a diameter up to 25 mm are suitable for this holder.
Make sure that the styling tool does not stay on for too long while it is placed in the holder. The holder is heat resistant up to a temperature of 220 degrees.