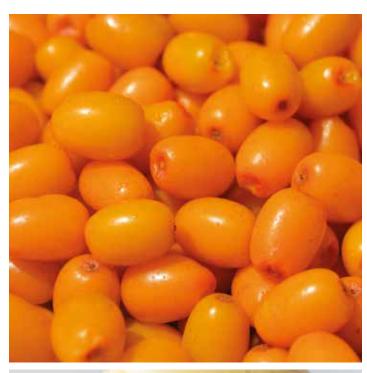

3.MEDITERRANEAN BERRIES DEPENDING ON THE FIBRE'S NEEDS, EACH PROGRAM IN THE LINE HAS A SPECIFIC, FUNCTIONAL BERRY.

<u>SEA-BUCKTHORN - COLOR</u> JUNIPER - DISCIPLINE STRAWBERRY TREE - VOLUME PRICKLY PEAR - EVITA

# COLOR

- <u>GREEN MANDARIN CONCENTRATE</u> MOISTURISING, REFRESHING AND TONING.
- 2) <u>MYRTLE BERRIES</u> PROTECTIVE AND ANTI-AGEING.
- 3) <u>SEA-BUCKTHORN BERRIES</u> HIGH ANTIOXIDANT STRENGTH, TO MINIMIZE FADING COLOR EFFECT AND MAINTAIN LONG LASTING BRILLIANCE. NOURISHING AND ILLUMINATING PROPERTIES.