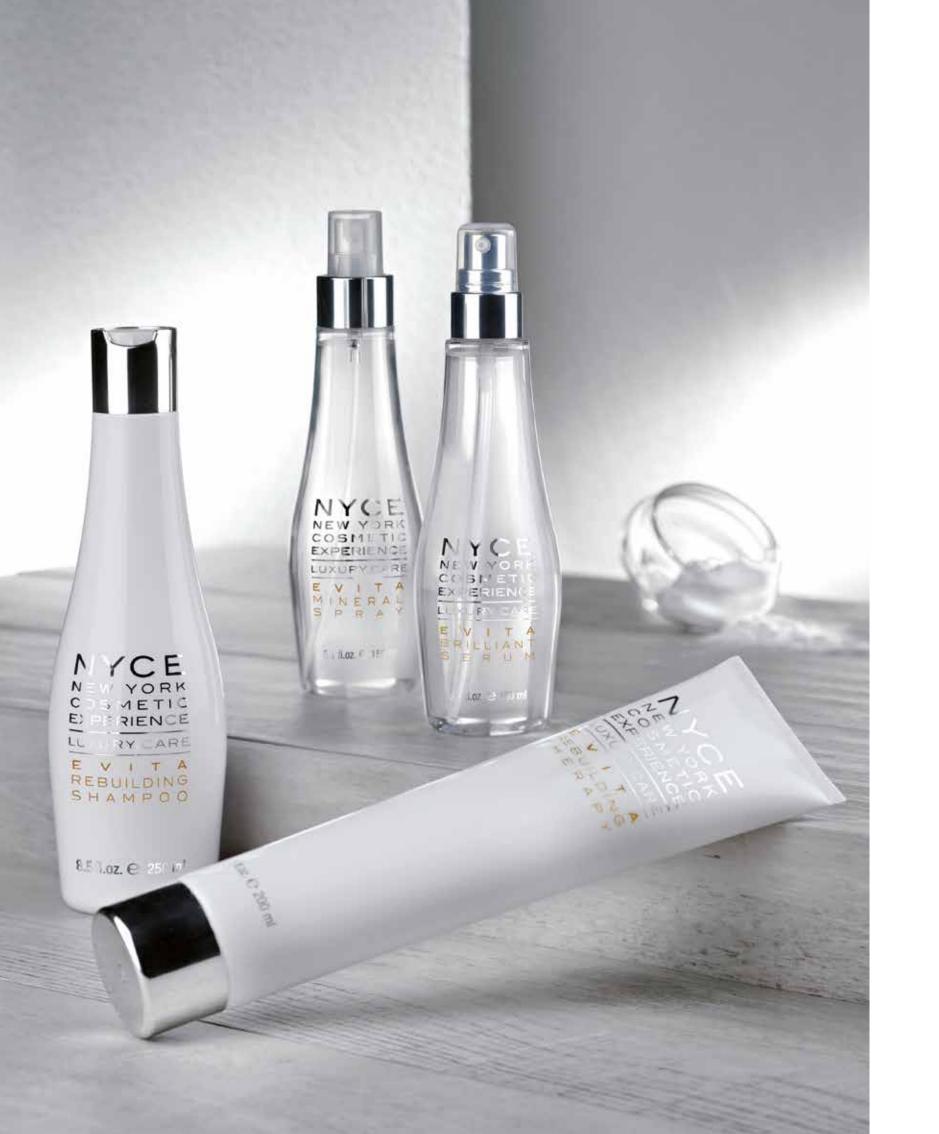

#### Evita Rebuilding Shampoo

RESTRUCTURING SHAMPOO FOR DRY AND DAMAGED HAIR. FOR A RESTRUCTURED, NOURISHED AND SILKY HAIR.

DIRECTIONS: MASSAGE GENTLY AND RINSE.

#### Evita Rebyilding therapy

INTENSIVE RESTRUCTURING TREATMENT FOR DRY AND DAMAGED HAIR. FOR A RESTRUCTURED, NOURISHED AND FILLER HAIR.

DIRECTIONS: APPLY ON TOWEL DRIED HAIR, LEAVE IN FOR 5

### Evita Mineral Spray

MINERALISING AND RESTRUCTURING TREATMENT. FOR MINERALISED AND RESTRUCTURED HAIR, FROM THE ROOTS TO THE ENDS.

#### Evita Brilliant Serym

CUTICLE ILLUMINATING AND SEALING SERUM. FOR RESTRUCTURED, SILKY AND EXTREMELY SHINY HAIR. IT PERFECTLY SEALES THE

DIRECTIONS: APPLY ON DAMP OR DRY HAIR DEPENDING ON THE HAIR

/ 33 /