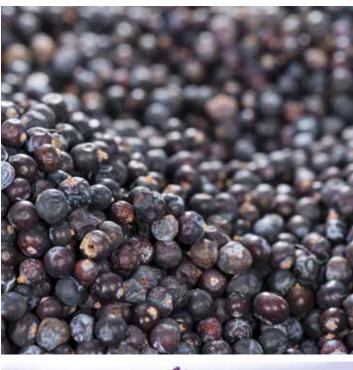

3.MEDITERRANEAN BERRIES DEPENDING ON THE FIBRE'S NEEDS, EACH PROGRAM IN THE LINE HAS A SPECIFIC, FUNCTIONAL BERRY.

<u>SEA-BUCKTHORN - COLOR</u> JUNIPER - DISCIPLINE STRAWBERRY TREE - VOLUME PRICKLY PEAR - EVITA

# DISCIPLINE

- 1) <u>GREEN MANDARIN CONCENTRATE</u> MOISTURISING, REFRESHING AND TONING.
- 2) <u>MYRTLE BERRIES</u> PROTECTIVE AND ANTI-AGEING.
- 3) <u>JUNIPER BERRIES</u> FIBRE-RELAXING AND STRENGTHEN PROPERTIES. GIVES STRENGTH TO THE CURLS AND RELAXES THE FIBRE.