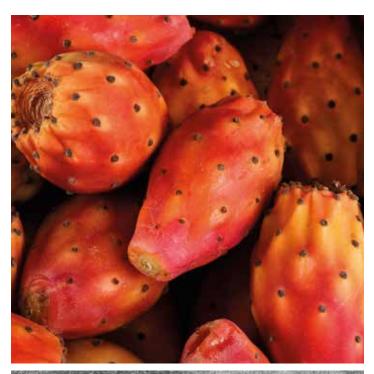

3.MEDITERRANEAN BERRIES DEPENDING ON THE FIBRE'S NEEDS, EACH PROGRAM IN THE LINE HAS A SPECIFIC, FUNCTIONAL BERRY.

<u>SEA-BUCKTHORN - COLOR</u> JUNIPER - DISCIPLINE STRAWBERRY TREE - VOLUME PRICKLY PEAR - EVITA

# EVITA

- <u>GREEN MANDARIN CONCENTRATE</u> MOISTURISING, REFRESHING AND TONING.
- 2) <u>MYRTLE BERRIES</u> PROTECTIVE AND ANTI-AGEING.
- 3) <u>PRICKLY PEAR BERRIES</u> EMOLLIENT, HYDRATING AND BODY-FILLER PROPERTIES. THANKS TO ITS FIBROUS PULP THAT CAPTURES AND RETAINS WATER IT HAS A GREAT HYGROSCOPIC CAPACITY THAT RESTRUCTURES AND OFFERS THE HAIR FIBRE INTENSE MOISTURISING.