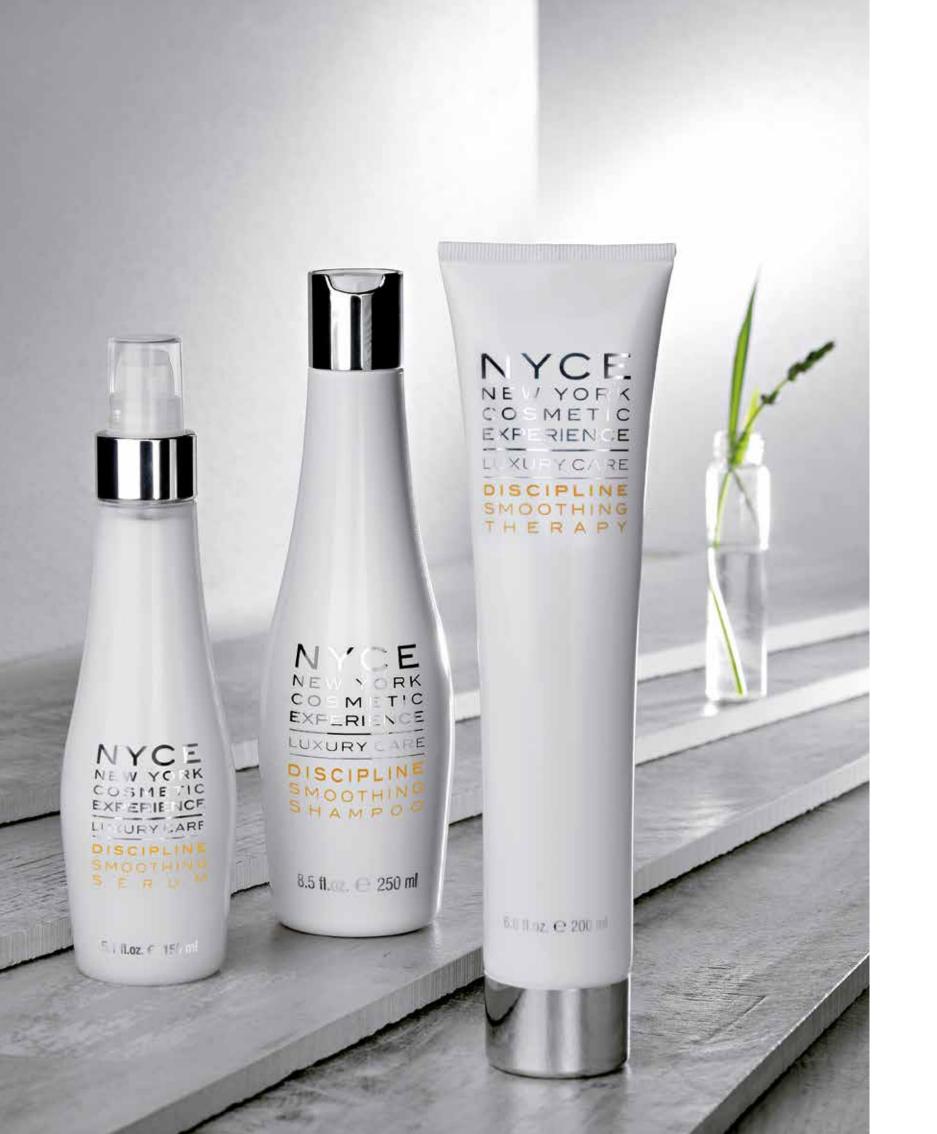

PROGRAM TO CONTROL CURLY AND FRIZZY HAIR. IDEAL FOR ELIMINATING THE FRIZZIES, TONING CURLS AND PROVIDING AN EXTREME STRAIGHTENING EFFECT. THANKS TO THE BIO BERRIES BLEND HAIR IS SOFT, FLOWING AND GLOSSY.

# DISCIPLINE

- 1) <u>GREEN MANDARIN CONCENTRATE</u> MOISTURISING, REFRESHING AND TONING.
- 2) <u>MYRTLE BERRIES</u> PROTECTIVE AND ANTI-AGEING.
- 3) <u>JUNIPER BERRIES</u> FIBRE-RELAXING AND STRENGTHEN PROPERTIES. GIVES STRENGTH TO THE CURLS AND RELAXES THE FIBRE.

HEAD: CITRUS

HEART: FLORAL-AROMATIC

BASE: WOODY

CONTROLLING SHAMPOO FOR CURLY AND FRIZZY HAIR AND FOR AN EXTREMELY SMOOTHING EFFECT. FOR SOFTER, MORE FLUID AND CONTROLLED HAIR.

III

A YC ENGL

ATL: C

CONTROLLING AND DETANGLING TREATMENT FOR CURLY AND FRIZZY HAIR AND FOR AN EXTREMELY SMOOTHING EFFECT. FOR LONGER-LASTING STRAIGHT AND SILKY HAIR.

DIRECTIONS: APPLY ON TOWEL DRIED HAIR. LEAVE IN FOR 5 MINUTES THEN RINSE THOROUGHLY.

Discipline Smoothing Serym NO RINSE CONTROLLING AND NOURISHING TREATMENT FOR CURLY AND FRIZZY HAIR AND FOR AN EXTREMELY SMOOTHING EFFECT. FOR LONGER-LASTING STRAIGHT, CONTROLLED AND SILKY HAIR. NO FRIZZIES.

PACK: 150 ML

NYCE

#### Discipline Smoothing Shampoo

DIRECTIONS: MASSAGE GENTLY AND RINSE.

PACK: 20, 250, 1000 ML

#### Discipline Smoothing therapy

PACK: 20, 200, 1000 ML

DIRECTIONS: APPLY EVENLY ON TOWEL DRIED HAIR, THEN DRY.

/ 25 /

VOLUMIZING PROGRAM FOR FINE AND FRAGILE HAIR. THANKS TO BIO BERRIES BLEND THE HAIR APPEARS STRONGER AND FULL-BODIED; THICKNESS AND STRENGTH ARE INCREASED.