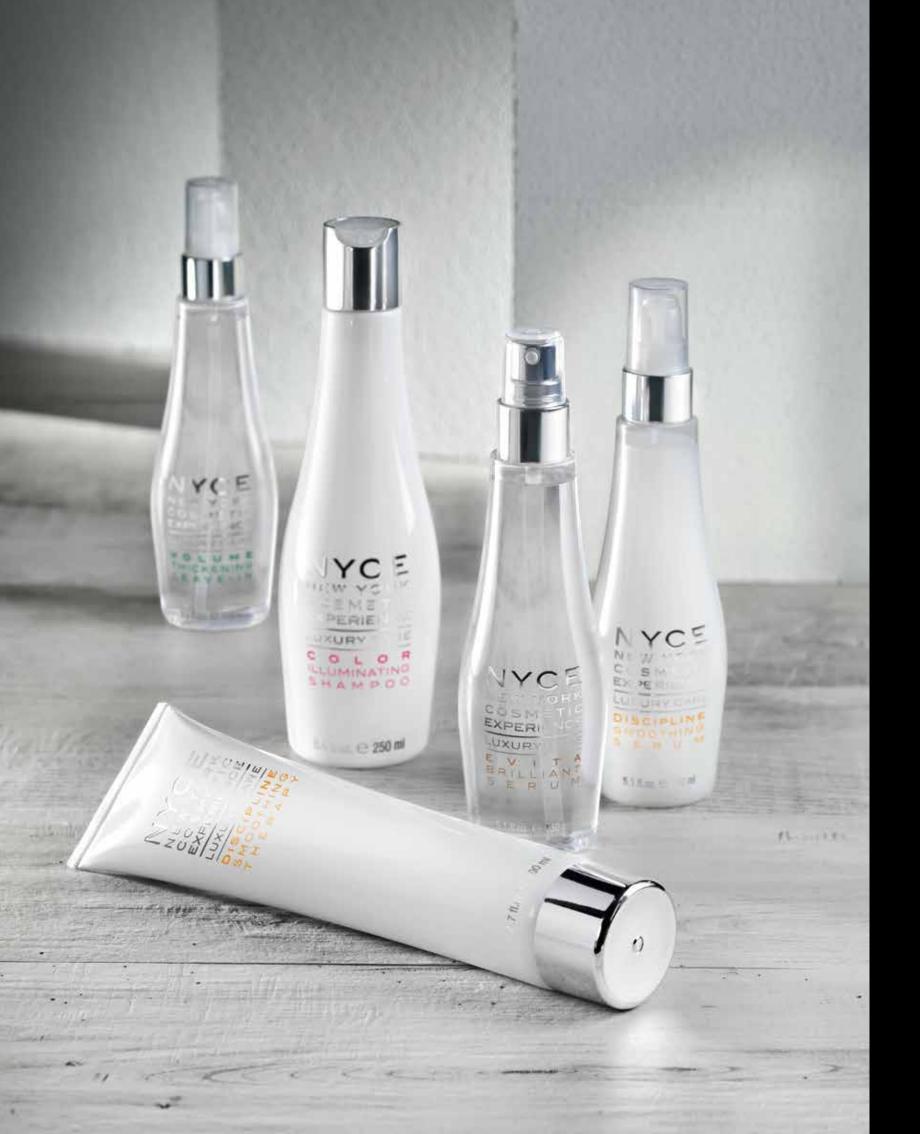

### BIO BERRIES BLEND

A COMPLEX WITH MEDITERRANEAN BERRIES, «LMW» ACTIVE INGREDIENTS, CONCENTRATED AND ORGANIC EXTRACTS.

2. Bio Berries Blend

1.GREEN MANDARIN CONCENTRATE TRANSVERSAL «BPM» ACTIVE INGREDIENT THAT OFFERS INTENSE MOISTURISING WITH TONING, REFRESHING, PROTECTIVE, SOOTHING AND EMOLLIENT PROPERTIES.

2.MYRTLE BERRIES TRANSVERSAL ACTIVE, <u>ORGANIC</u> ACTIVE INGREDIENT WITH <u>ECOCERT CERTIFICATE</u>. EXTRACTED BY BIOREACTOR, THANKS TO THE HIGH CONCENTRATION OF FLAVONOIDS, IT PROVIDES A STRONG ANTIOXIDANT ACTION. IT <u>REPAIRS</u> AND <u>PROTECTS</u> THE FIBRE FROM OXIDATIVE STRESS.

3.MEDITERRANEAN BERRIES DEPENDING ON THE FIBRE'S NEEDS, EACH PROGRAM IN THE LINE HAS A SPECIFIC, FUNCTIONAL BERRY.

<u>SEA-BUCKTHORN - COLOR</u> JUNIPER - DISCIPLINE STRAWBERRY TREE - VOLUME PRICKLY PEAR - EVITA