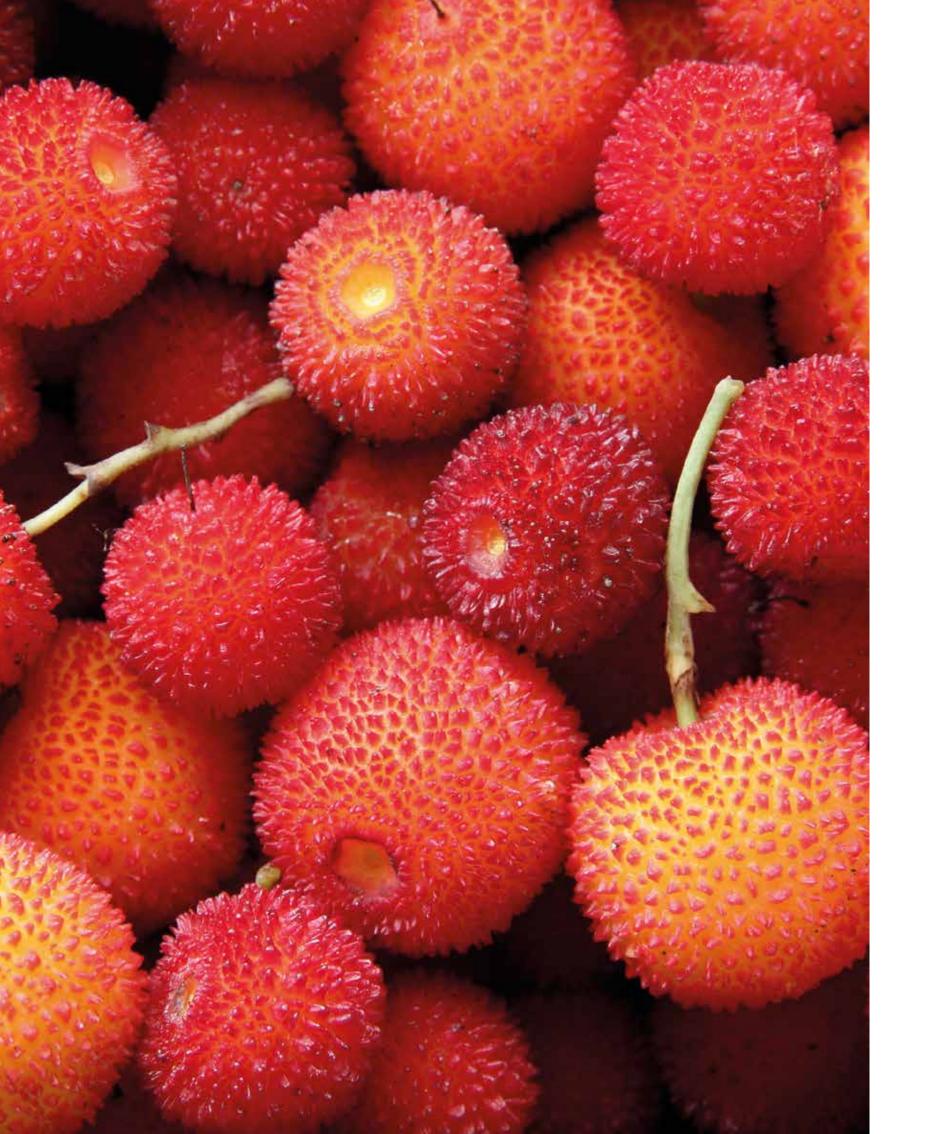

2. Bio Berries Blend

1.GREEN MANDARIN CONCENTRATE TRANSVERSAL «BPM» ACTIVE INGREDIENT THAT OFFERS INTENSE MOISTURISING WITH TONING, REFRESHING, PROTECTIVE, SOOTHING AND EMOLLIENT PROPERTIES.

2.MYRTLE BERRIES TRANSVERSAL ACTIVE, <u>ORGANIC</u> ACTIVE INGREDIENT WITH <u>ECOCERT CERTIFICATE</u>. EXTRACTED BY BIOREACTOR, THANKS TO THE HIGH CONCENTRATION OF FLAVONOIDS, IT PROVIDES A STRONG ANTIOXIDANT ACTION. IT <u>REPAIRS</u> AND <u>PROTECTS</u> THE FIBRE FROM OXIDATIVE STRESS.

3.MEDITERRANEAN BERRIES DEPENDING ON THE FIBRE'S NEEDS, EACH PROGRAM IN THE LINE HAS A SPECIFIC, FUNCTIONAL BERRY.

<u>SEA-BUCKTHORN - COLOR</u> JUNIPER - DISCIPLINE STRAWBERRY TREE - VOLUME PRICKLY PEAR - EVITA