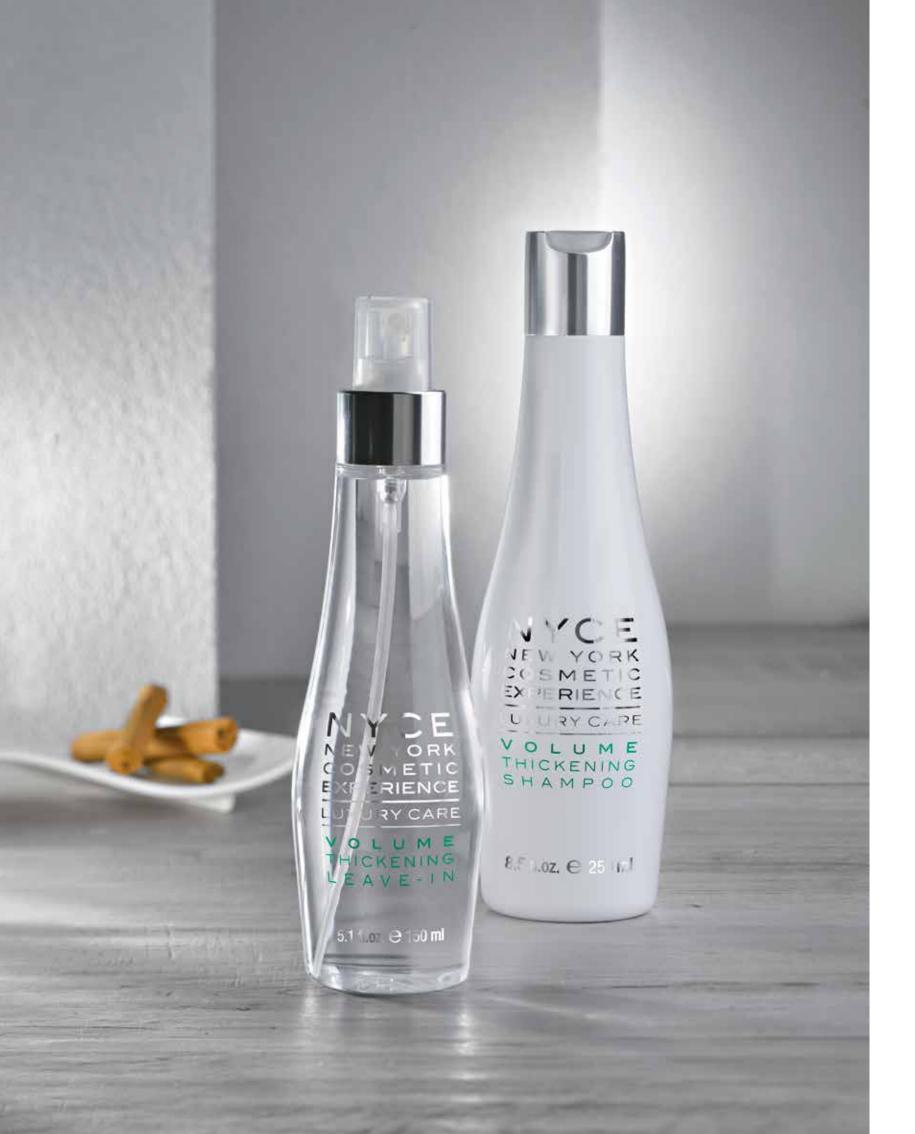

#### Volyme Thickening Shampoo

VOLUMIZING SHAMPOO FOR FINE AND FRAGILE HAIR. FINE AND FRAGILE HAIR APPEARS STRONGER, FULL-BODIED AND PERFECTLY MOISTURISED. FOR A LONGER-LASTING HAIRSTYLE.

DIRECTIONS: MASSAGE GENTLY AND RINSE.

PACK: 20, 250, 1000 ML

NO-RINSE VOLUMIZING TREATMENT FOR FINE HAIR. FOR STRONGER, THICKER AND FULL-BODIED HAIR.

DIRECTIONS: SPRAY ON DAMP HAIR THEN DRY.

RESTRUCTURING TREATMENT FOR DRY AND DAMAGED HAIR. IT RESTRUCTURES AND RE-MINERALISES THE HAIR FIBRE. THANKS TO BIO BERRIES BLEND THE HAIR APPEARS FULL-BODIED AND NOURISHED FROM THE ROOT TO THE ENDS.