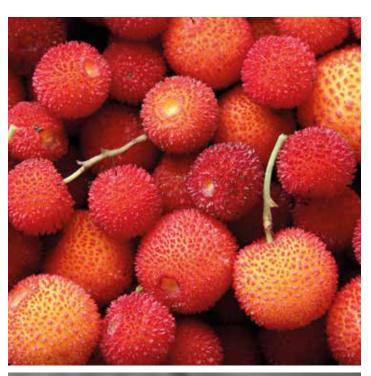

3.MEDITERRANEAN BERRIES DEPENDING ON THE FIBRE'S NEEDS, EACH PROGRAM IN THE LINE HAS A SPECIFIC, FUNCTIONAL BERRY.

<u>SEA-BUCKTHORN - COLOR</u> JUNIPER - DISCIPLINE STRAWBERRY TREE - VOLUME PRICKLY PEAR - EVITA

# VOLUME

- <u>GREEN MANDARIN CONCENTRATE</u> MOISTURISING, REFRESHING AND TONING.
- 2) <u>MYRTLE BERRIES</u> PROTECTIVE AND ANTI-AGEING.
- 3) <u>STRAWBERRY TREE BERRIES</u> FIBRE-BOOSTING AND STRENGTHEN PROPERTIES. POWERFUL FIBRE ANTIOXIDANT AND STRENGTHENING AGENT.