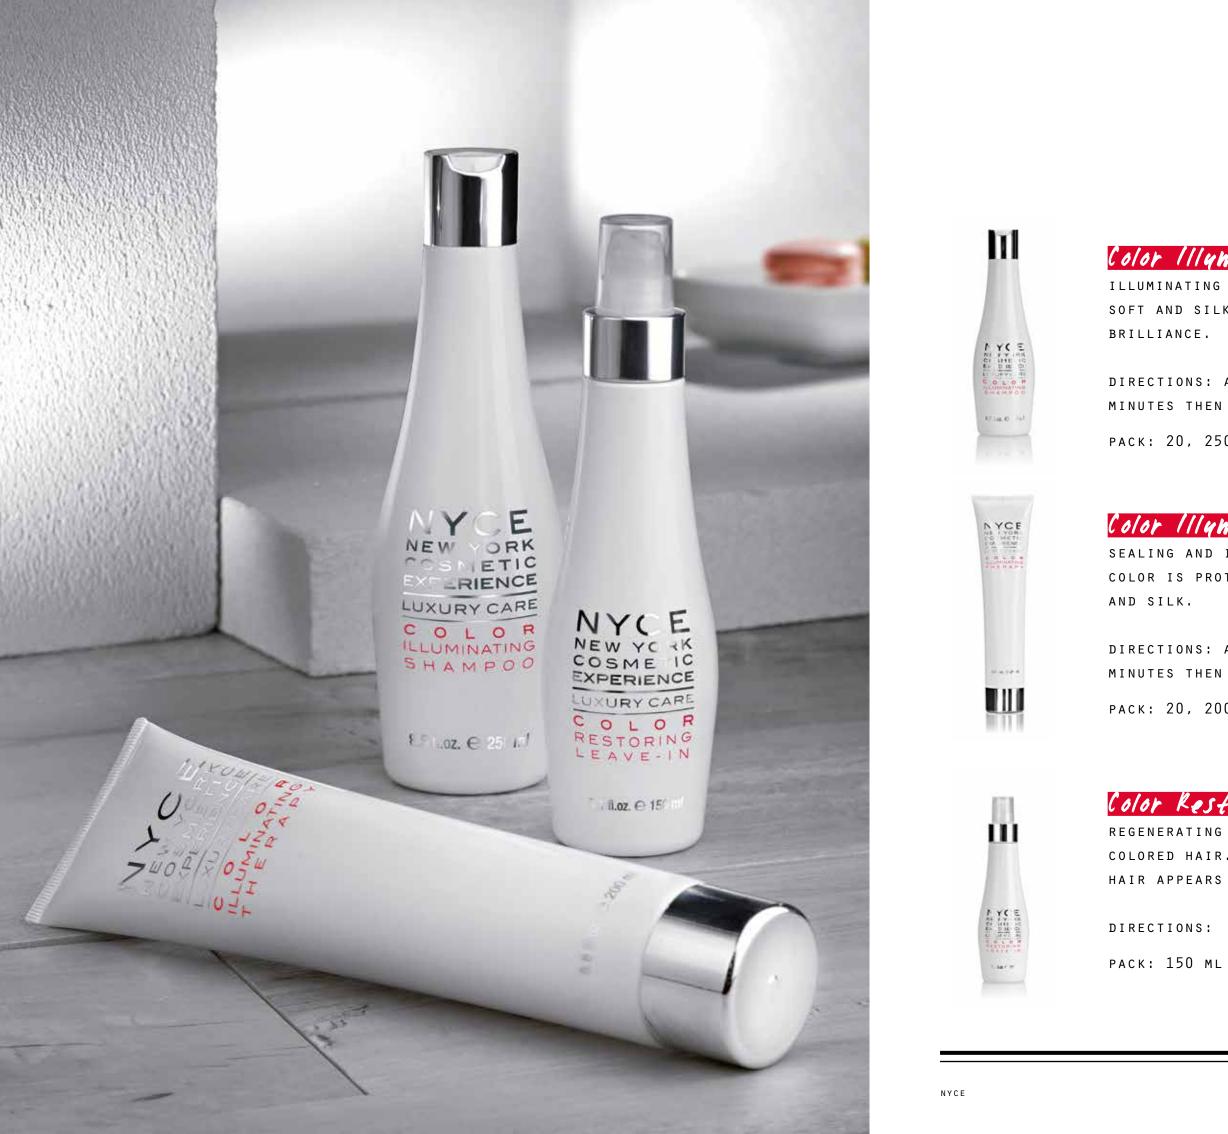

## Color Illyminating Shampoo

ILLUMINATING SHAMPOO FOR COLORED HAIR. THE HAIR APPEARS SOFT AND SILKY AND THE COLOR MAINTAINS ITS LONG LASTING

DIRECTIONS: APPLY ON TOWEL DRIED HAIR. LEAVE IN FOR 5 MINUTES THEN RINSE THOROUGHLY.

PACK: 20, 250, 1000 ML

SEALING AND ILLUMINATING TREATMENT FOR COLORED HAIR. HAIR COLOR IS PROTECTED AGAINST FADING AND IS NOURISHED, SOFT

DIRECTIONS: APPLY ON TOWEL DRIED HAIR. LEAVE IN FOR 5 MINUTES THEN RINSE THOROUGHLY.

PACK: 20, 200, 1000 ML

#### Color Restoring Leave-In

REGENERATING AND ILLUMINATING LEAVE-IN TREATMENT FOR COLORED HAIR. THE HAIR COLOUR IS BRIGHT AND PROTECTED, HAIR APPEARS SOFTER WITH A VELVET FEEL.

DIRECTIONS: APPLY ON TOWEL DRIED HAIR, COMB AND DRY.