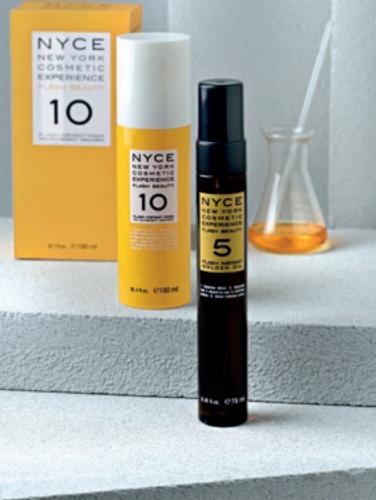

## Flash Instant Wask

TO CHANGE YOUR APPEARANCE INSTANTLY

FLASH BEAUTY INSTANT MASK IS THE <u>NEW INSTANT SPRAY MASK</u> BY NYCE FOR <u>PERFECT HAIR</u> INSTANTLY. FLASH BEAUTY INSTANT MASK IS LIKE CARRYING YOUR <u>HAIR STYLIST IN YOUR BAG</u>.

#### ON DRY HAIR:

TO ENHANCE YOUR HAIRSTYLE, TO ADD BODY, VOLUME, A TOUCH OF SHINE AND SOFTNESS AND TO CONTROL YOUR HAIR.

DO NOT RINSE.

ACK 130 ML

NYCE FLASH BEAUTY

## Flash Instant bolden Oil

FOR MORE INTENSE BEAUTY

To create intensive beauty, Nyce also created Flash Beauty Instant Golden Oil.

#### HOW TO USE

APPLY TO DAMP OR DRY HAIR
FOR A FINISHING TOUCH.

PACK 75 ML