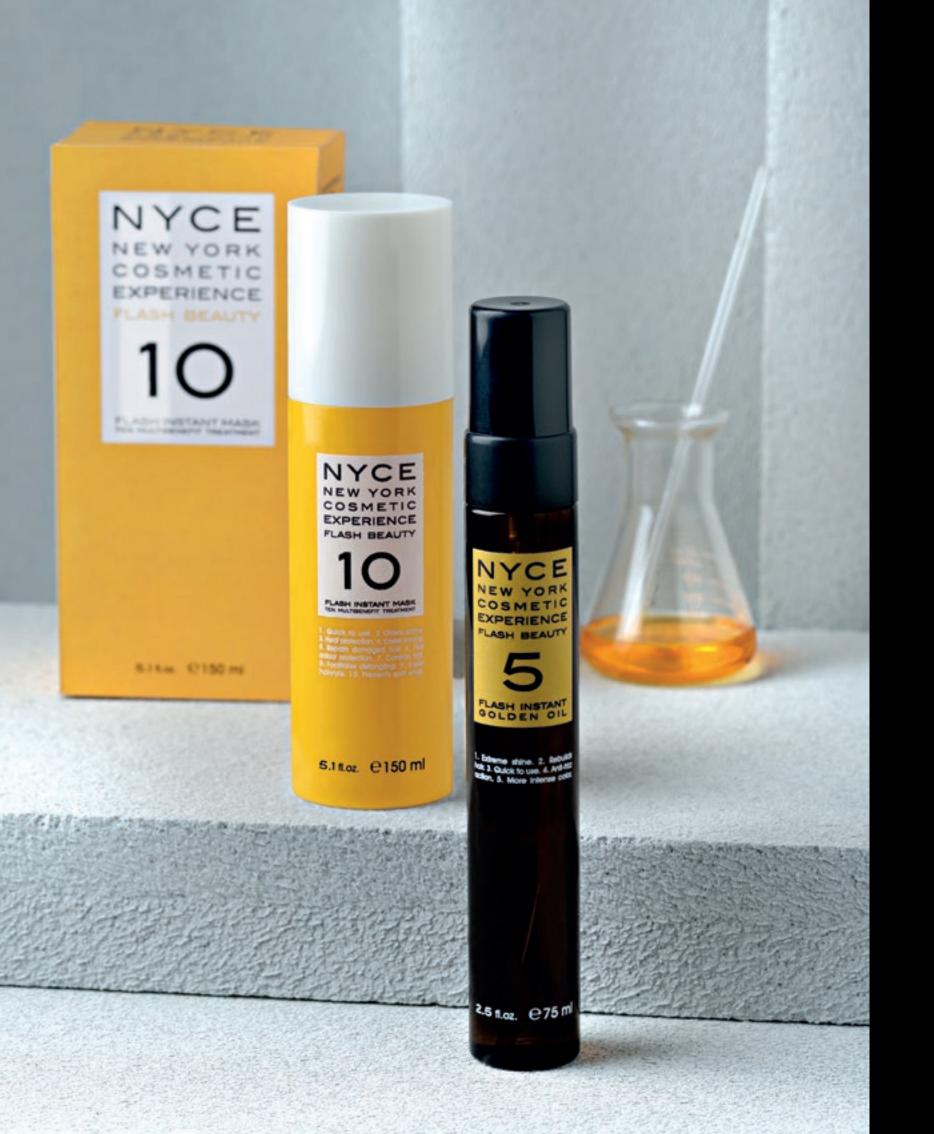

## Flash Instant Wask

TO CHANGE YOUR APPEARANCE INSTANTLY

FLASH BEAUTY INSTANT MASK IS THE <u>NEW INSTANT SPRAY MASK</u> BY NYCE FOR <u>PERFECT HAIR</u> INSTANTLY. FLASH BEAUTY INSTANT MASK IS LIKE CARRYING YOUR <u>HAIR STYLIST IN YOUR BAG</u>.

#### 10 IMMEDIATES BENEFITS

- 1) QUICK TO USE
- 2) OFFERS INSTANT SHINE
- 3) <u>HEAT PROTECTION</u> FROME HEAT SOURCES
- 4) <u>STRAIGHTENER THAT SLIDES</u> EASILY AND QUICKLY
- 5) REPAIRS DAMAGED HAIR
- 6) HAIR COLOUR PROTECTION
- 7) ANTI-FRIZZ CONTROL
- 8) <u>FACILITATES DETANGLING</u>
- 9) <u>EASIER HAIRSTYLE</u>
- 10) PREVENTS SPLIT ENDS

## Flash Instant bolden Oil

FOR MORE INTENSE BEAUTY

To create intensive beauty, Nyce also created Flash Beauty Instant Golden Oil.

#### 5 ABSOLUTE ADVANTAGES

- 1) IMMEDIATE ULTRA SHINE REFLECTING EFFECT
- 2) <u>RESTRUCTURING EFFECT</u> FOR WORN OUT AND FRIZZY HAIR
- 3) QUICK APPLICATION
- 4) ANTI-FRIZZ CONTROL
- 5) PERFECT <u>COLOUR INTENSIFICATION</u>

#### HOW TO USE

APPLY TO DAMP OR DRY HAIR
FOR A FINISHING TOUCH.

PACK 75 ML