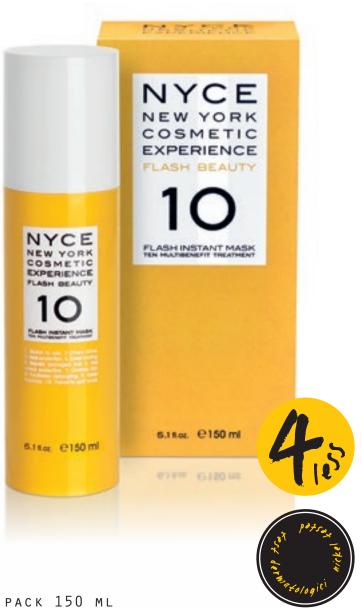

## Flash Instant Wask

TO CHANGE YOUR APPEARANCE INSTANTLY

FLASH BEAUTY INSTANT MASK IS THE <u>NEW INSTANT SPRAY MASK</u> BY NYCE FOR <u>PERFECT HAIR</u> INSTANTLY. FLASH BEAUTY INSTANT MASK IS LIKE CARRYING YOUR <u>HAIR STYLIST IN YOUR BAG</u>.

#### 10 IMMEDIATES BENEFITS

- 1) QUICK TO USE
- 2) OFFERS INSTANT SHINE
- 3) <u>HEAT PROTECTION</u> FROME HEAT SOURCES
- 4) <u>STRAIGHTENER THAT SLIDES</u> EASILY AND QUICKLY
- 5) REPAIRS DAMAGED HAIR
- 6) HAIR COLOUR PROTECTION
- 7) ANTI-FRIZZ CONTROL
- 8) <u>FACILITATES DETANGLING</u>
- 9) <u>EASIER HAIRSTYLE</u>
- 10) PREVENTS SPLIT ENDS

#### HOW TO USE

ON HAIR THAT IS WASHED AND PATTED DRY:

TO TREAT DRY, DAMAGED AND DULL HAIR.

#### ON DRY HAIR:

TO ENHANCE YOUR HAIRSTYLE, TO ADD BODY, VOLUME, A TOUCH OF SHINE AND SOFTNESS AND TO CONTROL YOUR HAIR.

DO NOT RINSE.

ACK 130 ML

NYCE FLASH BEAUTY