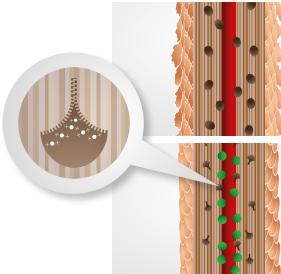

# HOW DOES IT WORK?

MEDULLA BEFORE CREATES NEW IONIC BONDS WHICH CLOSE THE AIR GAPS OF HAIR LIKE AN IMAGINARY ZIP CORTEX COMPACTS THE HAIR STRUCTURE BY AFTER CREATING INTERCELLULAR CEMENT CUTICLE IT SEALS BY TRAPPING ALL THE ACTIVE INGREDIENTS AND COMPACTING THE FIBRE