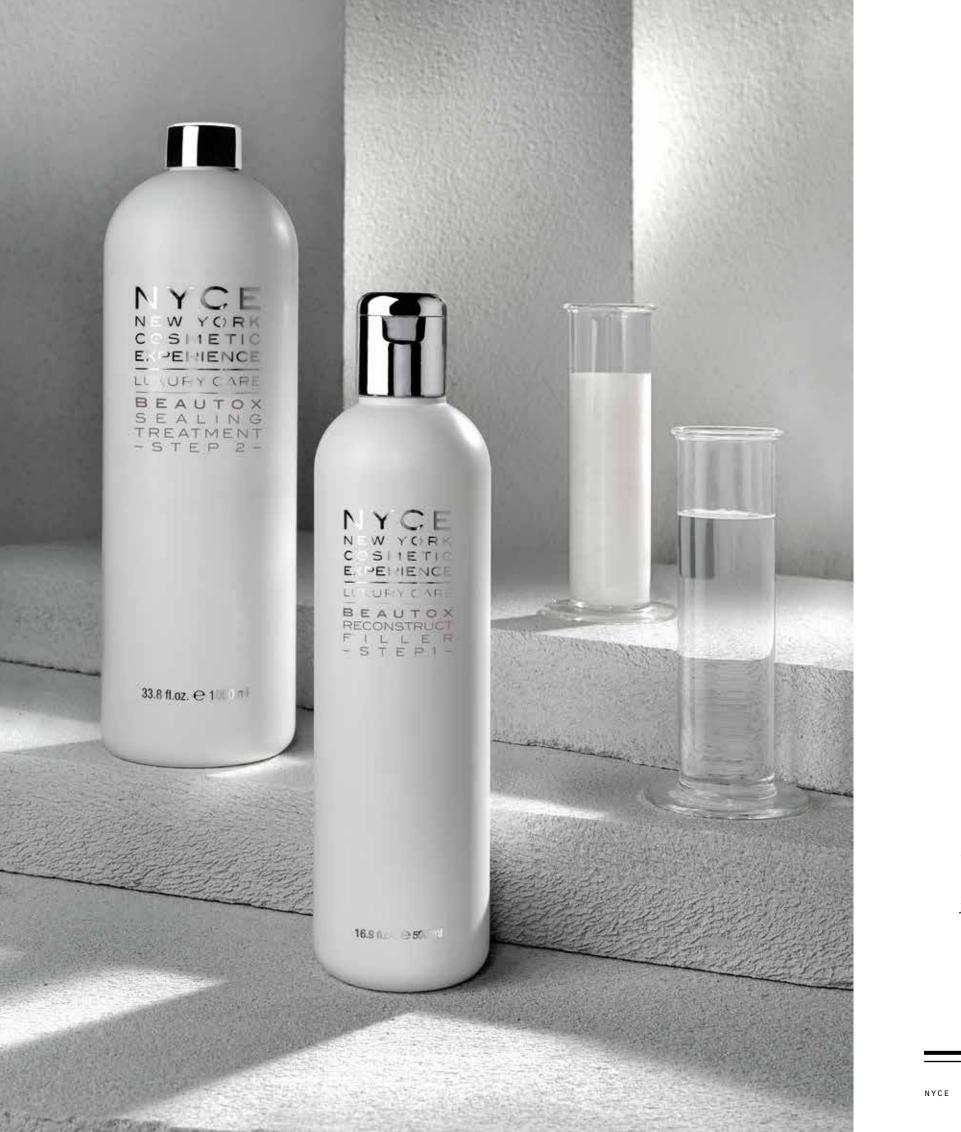

### RESULTS

THANKS TO THE FILL&SEAL SYSTEM, THE 2 STEPS ACT IN SYNERGY FOR: A TOTAL RECONSTRUCTION TREATMENT PROTECTION OF THE HAIR DURING TECHNICAL SERVICES

Step 1 RECONSTRUCT FILLER

RECONSTRUCTING FILLER WHICH COMPACTS THE HAIR, ADDING BODY AND ELASTICITY, ITS ULTRA DEEP ACTION REACHES THE CORE OF THE FIBRE, PROVIDING THE VALUABLE PROPERTIES OF THE <u>BIO BERRIES</u> BLEND AND HYALURONIC ACID, HIGHLY MOISTURISING WITH A LONG-LASTING EFFECT.

— 500 ML РАСК —

### NYCE BEAUTOX

## SEALING TREATMENT

/ 5 /

SEALING TREATMENT WHICH CLOSES THE HAIR CUTICLE AND HOLDS THE ACTIVE INGREDIENTS WITHIN THE HAIR, DEEPLY RECONSTRUCTS THE HAIR FIBRE, COMPACTS THE IONIC BONDS CREATING AN <u>INTERCELLULAR</u> CEMENT. IT IS A REAL BEAUTY TREATMENT FOR RECONSTRUCTED AND SHINY HAIR.

- 1000 ML РАСК -