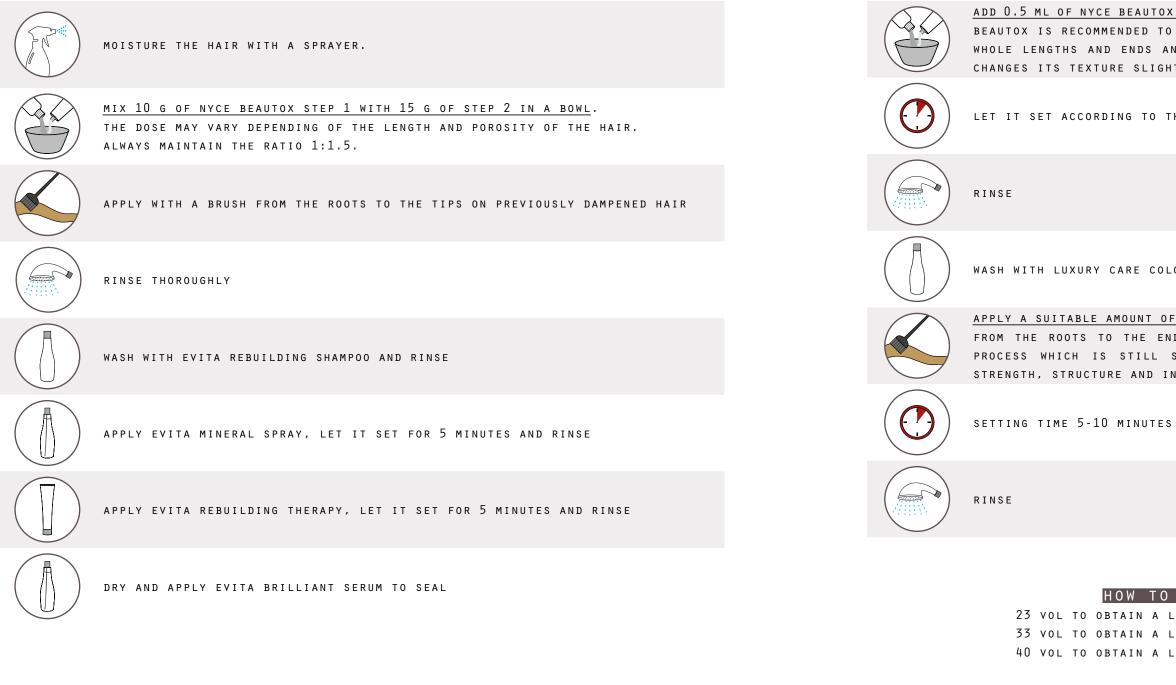

# 2.COLOR&BUILD COLOR AND RECOSTRUCTION TREATMENT WITH NYCE COLOR HD

23 VOL TO OBTA

33 VOL TO OBTA 40 VOL TO OBTA

add 0.5 mL of nyce beautox step 1 for every 10 g of color hd. in this case, nyce BEAUTOX IS RECOMMENDED TO BE ADDED IN THE COLOR MIX TO BE APPLIED ONLY ON THE WHOLE LENGTHS AND ENDS AND NOT TO THE ROOT. THE GEL-CREAM WITH NYCE BEAUTOX CHANGES ITS TEXTURE SLIGHTLY, MAKING IT SMOOTHER FOR APPLICATION.

LET IT SET ACCORDING TO THE COLOR SERVICE TIMES

WASH WITH LUXURY CARE COLOR ILLUMINATING SHAMPOO

APPLY A SUITABLE AMOUNT OF NYCE BEAUTOX STEP 2 TO WET HAIR TO SATURATE THE HAIR FROM THE ROOTS TO THE ENDS AND COMB. THIS CONTINUES THE HAIR RECONSTRUCTION PROCESS WHICH IS STILL SENSITIVE AFTER THE TECHNICAL SERVICE. IT RESTORES STRENGTH, STRUCTURE AND INTEGRITY OF THE HAIR

| HOW    | ΤC | ) USE   | TH  | Ε ΟΧΥ  | GENS: |    |   |    |     |
|--------|----|---------|-----|--------|-------|----|---|----|-----|
| OBTAIN | А  | LIGHTEN | ING | RESULT | GIVEN | ΒY | Α | 10 | VOL |
| OBTAIN | А  | LIGHTEN | ΙNG | RESULT | GIVEN | ΒY | Α | 20 | VOL |
| OBTAIN | А  | LIGHTEN | ING | RESULT | GIVEN | ΒY | А | 30 | VOL |