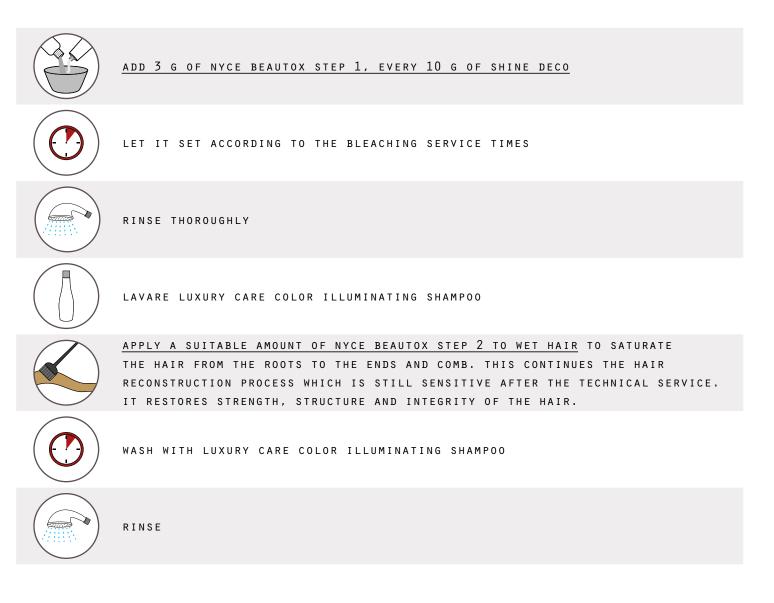

# LIGHT & BUILD

BLEACHING AND RECOSTRUCTION SERVICE WITH DECO SHINE

/ 9 /

LUXURY CARE

| HOW    | ΤC | ) USE   | TH  | Ε ΟΧΥ  | GENS: |    |   |    |     |
|--------|----|---------|-----|--------|-------|----|---|----|-----|
| OBTAIN | А  | LIGHTEN | ING | RESULT | GIVEN | ΒY | Α | 10 | VOL |
| OBTAIN | А  | LIGHTEN | ΙNG | RESULT | GIVEN | ΒY | Α | 20 | VOL |
| OBTAIN | А  | LIGHTEN | ING | RESULT | GIVEN | ΒY | А | 30 | VOL |

# 3. LIGHT&BUILD BLEACHING AND RECOSTRUCTION SERVICE WITH DECO SHINE

4 SPECIFIC PROGRAMS FOR EACH HAIR FIBRE NEEDS, A BENEFIT/SOLUTION LINE:

Color FOR COLORED HAIR

Volyme

HOW TO USE THE OXYGENS:

23 VOL TO OBTAIN A LIGHTENING RESULT GIVEN BY A 10 VOL 33 VOL TO OBTAIN A LIGHTENING RESULT GIVEN BY A 20 VOL 40 VOL TO OBTAIN A LIGHTENING RESULT GIVEN BY A 30 VOL