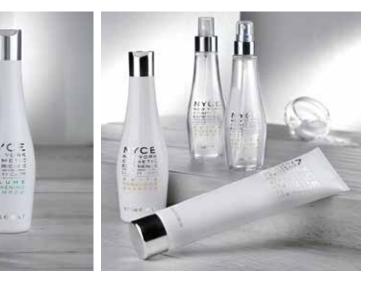

Over the reconstruction

NYCE BEAUTOX LUXURY CARE IS A REVOLUTIONARY DEEP RECONSTRUCTION SYSTEM. ITS VALUABLE FORMULATION ALLOWS COMPLETE RECONSTRUCTION OF THE HAIR, THANKS TO HYALURONIC ACID AND ACTIVE INGREDIENTS WITH LOW MOLECULAR WEIGHT WHICH PENETRATE INTO THE FIBRE, ACTING ON SEVERAL LEVELS. FOR A REPLENISHING AND LONG LASTING EFFECT.

THANKS TO THE FILL & SEAL SYSTEM IT <u>COMPACTS AND SEALS</u> THE FIBRE

RECONSTRUCTED, REPLENISHED AND RADIANT HAIR ALL YEAR ROUND VISIBLE AND IMMEDIATE RESULTS FROM THE VERY FIRST TREATMENT

NCE Beautox

### NYCE BEAUTOX