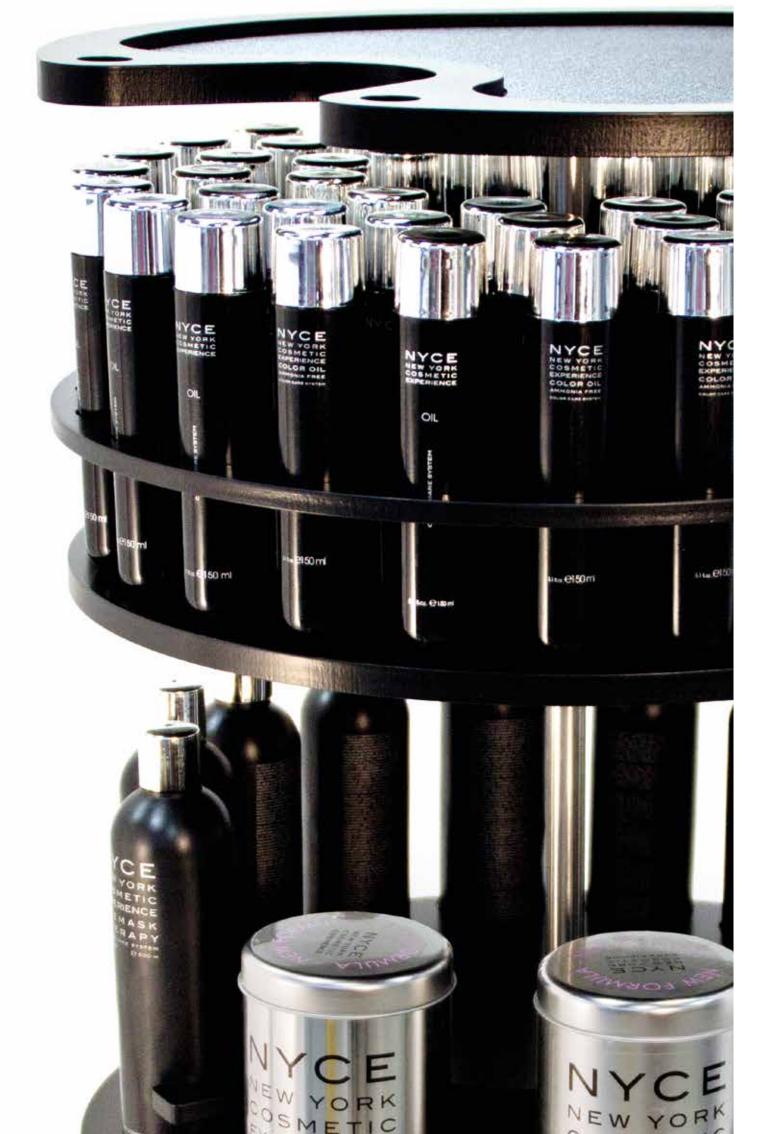

CUTTING-EDGE INGREDIENTS AND ACTIVE INGREDIENTS.

# INSIDE NYCE BEAUTOX

A COSMETIC SYNERGY WITH ECO-FRIENDLY FORMULAS FOR A UNIQUE SENSORY EXPERIENCE.



### 1)HYALURONIC ACID

IT ACTS BY PROVIDING LONG-LASTING INTENSE HYDRATION, IMMEDIATE REPLENISHING ACTION.



### 2) GREEN TANGERINE CONCENTRATE

«BPM» (LOW MOLECULAR WEIGHT) ACTIVE INGREDIENT WHICH DEEPLY PENETRATES, MOISTURISES, REFRESHES AND INVIGORATES.



### 3) MYRTLE BERRIES

ORGANIC AND ECOCERT CERTIFIED ACTIVE INGREDIENTS WITH PROTECTIVE AND ANTI-AGEING PROPERTIES.





### WITHOUT

- 1. SLS&SLES
- 2. PARABENS
- 3. MINERAL OIL
- 4. EDTA
- 5. FORMALDEHYDE LIBERATORS FREE
- 6. COLORANTS

DERMATOLOGICALLY TESTED

NICKEL TESTED

ENVELOPING TALC AND FLOWERY NOTES

<u>HEAD</u>: CITRUS <u>HEART</u>: FLOWERY-TALC <u>BASE</u>: WOODY











NYCE

# 3 SERVICES IN 2 SIMPLE STEPS

NYCE BEAUTOX CAN BE USED DURING VARIOUS TYPES OF SERVICES:

# RECONSTRUCTION TREATMENT

DEEP RECONSTRUCTION TREATMENT WITH LUXURY CARE EVITA

COLOR & BUILD

COLOR AND RECOSTRUCTION TREATMENT WITH NYCE COLOR HD

# LIGHT & BUILD

BLEACHING AND RECOSTRUCTION SERVICE WITH DECO SHINE

/ 9 /

LUXURY CARE



## 1. RECONSTRUCTION TREATMENT DEEP RECONSTRUCTION TREATMENT WITH LUXURY CARE EVITA



# 2.COLOR&BUILD COLOR AND RECOSTRUCTION TREATMENT WITH NYCE COLOR HD

23 VOL TO OBTA

33 VOL TO OBTA 40 VOL TO OBTA



add 0.5 mL of nyce beautox step 1 for every 10 g of color hd. in this case, nyce BEAUTOX IS RECOMMENDED TO BE ADDED IN THE COLOR MIX TO BE APPLIED ONLY ON THE WHOLE LENGTHS AND ENDS AND NOT TO THE ROOT. THE GEL-CREAM WITH NYCE BEAUTOX CHANGES IT