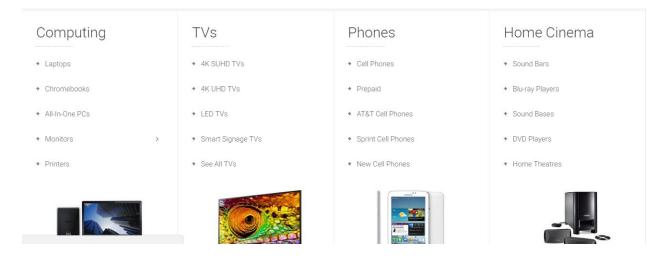

## 7. LIST CATEGORIES

This setting will display or hide List category on Homepage on your home page.