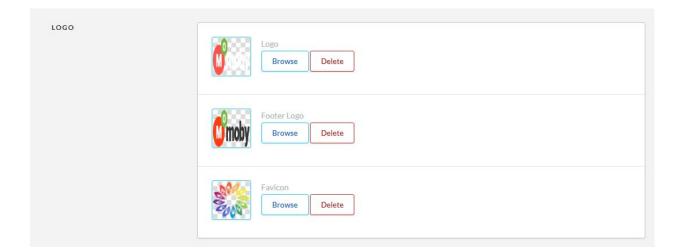

#### 1. LOGO

The Logo will appear at the top of your page, the Footer Logo is at the bottom of your page, and the Favicon is displayed at the top of your users' browsers. The recommended logo dimensions are 132x51px.