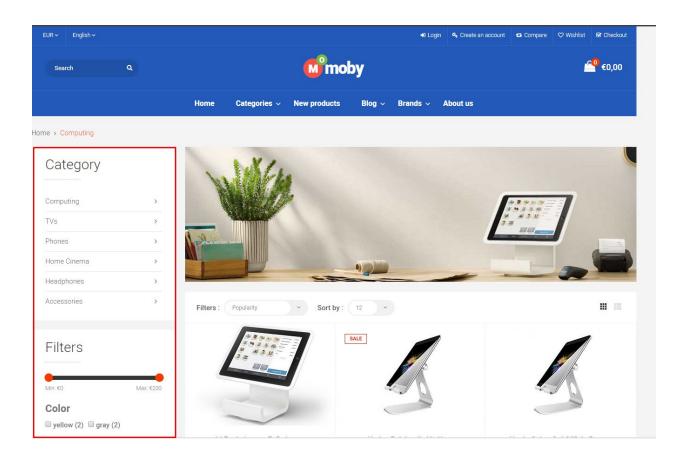

### 2. LAY-OUT

The setting below allows you to choose between a Boxed or Wide layout.

The image below shows our Boxed Layout, which is thinner.