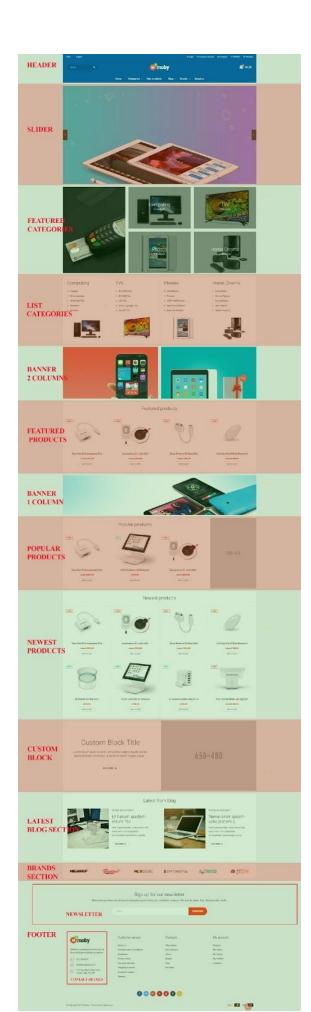

# **MORE FEATURES**

For all settings below, please go to Design -> Theme Settings. Here are all settings you can customize yourself for your website.

#### 1. LOGO

The Logo will appear at the top of your page, the Footer Logo is at the bottom of your page, and the Favicon is displayed at the top of your users' browsers. The recommended logo dimensions are 132x51px.

### 2. LAY-OUT

The setting below allows you to choose between a Boxed or Wide layout.

The image below shows our Boxed Layout, which is thinner.

## 7. LIST CATEGORIES

This setting will display or hide List category on Homepage on your home page.

#### 8. BANNER 2 COLUMNS

This will display the Banner 2 Columns area. We recommend images dimensions of 640x350px

| BANNER 2 COLUMNS | Show/Hide?<br>Shows/hide the banners on the homepage.                          | • 0 |
|------------------|--------------------------------------------------------------------------------|-----|
|                  | Banner image 1 Browse Delete                                                   |     |
|                  | URL of the banner image 1<br>Add the URL of the page where the banner links to |     |
|                  | Banner Image 2 Browse Delete                                                   |     |
|                  | URL of the banner image 2<br>Add the URL of the page where the banner links to |     |

## 9. FEATURED PRODUCT

The recommended dimensions for the Featured Product images are 323x220px

| FEATURED PRODUCT | Show/Hide?<br>Show/hide Featured Products Section on the homepage | e.   | <b>~</b> |
|------------------|-------------------------------------------------------------------|------|----------|
|                  | Banner image<br>Browse                                            |      |          |
|                  | Postion<br>Locate the banner in Featured Product section.         | Left | ~        |
|                  | Limit Products<br>e.g. 4, 8, 10, 15                               | 8    |          |

#### **10. BANNER 1 COLUMN**

For Banner 1 Column we recommend images dimensions 1300x267px. You also can add a url URL for this banner.

| BANNER 1 COLUMN | Show/Hide?<br>Shows/hide the banners on the homepage.          | <ul> <li>O</li> </ul> |
|-----------------|----------------------------------------------------------------|-----------------------|
|                 | Banner image<br>Browse Delete                                  |                       |
|                 | Banner url Add the URL of the page where the banner links to # |                       |

#### **11. POPULAR PRODUCTS**

For popular products, we recommend dimensions of 323x220px

You can choose between left and right positions for your banners

| POPULAR PRODUCTS | Show/Hide?<br>Show/hide Popular Products Section on the homepage. |       | <b>~</b> |
|------------------|-------------------------------------------------------------------|-------|----------|
|                  | Banner image Browse Delete                                        |       |          |
|                  | Position<br>Locate the banner in Popular Product section.         | Right | ~        |
|                  | Limit Products<br>e.g. 4, 8, 10, 15                               | 8     |          |

#### **12. NEWEST PRODUCTS**

We recommended dimensions of 323x220px for Newest Products.

You can also limit the number of newest products displayed on your home page.

| NEWEST PRODUCTS | Show/Hide?<br>Show/hide Newest Products Section on t | he homepage. | <b>~</b> |
|-----------------|------------------------------------------------------|--------------|----------|
|                 | Limit Products<br>e.g. 4, 8, 10, 15                  | 8            |          |

### **13. CUSTOM BLOCK**

The recommended dimensions of the Custom Block are 650x480px

| CUSTOM BLOCK | Show/Hide?<br>Shows/hide Custom Block on the homepage. | $\overline{\bigcirc}$                                       |
|--------------|--------------------------------------------------------|-------------------------------------------------------------|
|              | AR-RI Image Delete                                     |                                                             |
|              | Position<br>Locate the image in Custom Block.          | Right ~                                                     |
|              | <b>Title</b><br>Enter your title.                      | Custom Block Title                                          |
|              | Description<br>Enter your content block.               | Lorem ipsum dolor sit amet, consectetur adipiscing elit, se |
|              | URL<br>Enter url button.                               | #                                                           |

#### **14. LATEST BLOG SECTION**

You can show or hide the "Latest Blog Section" on your website

**15. BRANDS SECTION** 

You can choose to show or hide a brands slider on the home page. These brands are defined in Products > Brands

| BRANDS SECTION | Show/Hid<br>Show/hide | e?<br>e Brand Section on the home | epage.       |          | $\bigcirc$               |
|----------------|-----------------------|-----------------------------------|--------------|----------|--------------------------|
| MEGASHOP       | Bouttque              | <b>NEXT</b> STORE                 | STATIONERY 🚟 | SayTREND | 🏟 gift <mark>shop</mark> |

#### **18. NEWSLETTER**

You can change your newsletter description which will display over the sign-up form.

| NEWSLETTER       | Newsletter<br>Displays the newsletter in the footer                        | <u>~</u>                                                 |
|------------------|----------------------------------------------------------------------------|----------------------------------------------------------|
|                  | Newsletter description<br>Enter short description for newsletter in footer | Make sure you dont miss interesting happenings by joinin |
|                  |                                                                            |                                                          |
|                  |                                                                            |                                                          |
| Make sure vou do | Sign up for our newsle                                                     |                                                          |
|                  | Email                                                                      | SUBSCRIBE                                                |
|                  |                                                                            |                                                          |