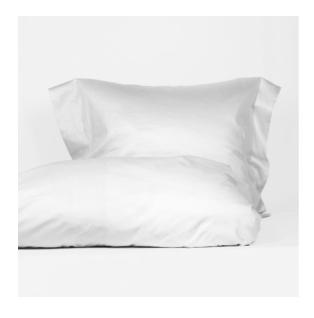

## MORNING GLOW

Available as Duvetcover, pillowcase,

flat sheet, fitted sheet

Design Frankly Amsterdam

Size Any size possible, max width 300 cm

Weight 115 gr/m²
Threadcount 310 TC
Technique Woven

Colors 96 Different color options

Care-instructions

Morning Glow is our splendid line of bed linen. The 100% natural cotton is woven in a satin bind, making the fabric refined, soft and shiny. This high-quality fabric is then sewn and assembled into bespoke bedding by skilled, experienced hands in Italy. This results in the kind of sophisticated detailing that Italian luxury is so famous for. It is custom made for you in any size, color and finishing you prefer.