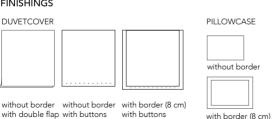

Finishing Without border (double flap or hidden button

closing), with 8 cm border (hidden button

closing) or custom

Material 100% Cotton

Advantages + high-quality Italian craftsmanship

+ custom made

+ any size, color or finishing possible

## **FINISHINGS**