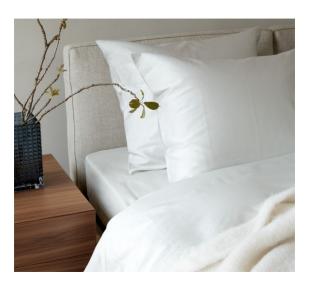

## MORNING GLOW

Available as Duvetcover, pillowcase,

flat sheet, fitted sheet

Design Frankly Amsterdam

Size Any size possible, max width 300 cm

Weight 115 gr/m²
Threadcount 310 TC
Technique Woven

Colors 96 Different color options

Care-instructions

Morning Glow is our splendid line of bed linen. The 100% natural cotton is woven in a satin bind, making the fabric refined, soft and shiny. This high-quality fabric is then sewn and assembled into bespoke bedding by skilled, experienced hands in Italy. This results in the kind of sophisticated detailing that Italian luxury is so famous for. It is custom made for you in any size, color and finishing you prefer.

Breathable, soft and suitable to sensitive skin. Available in 96 different colors.