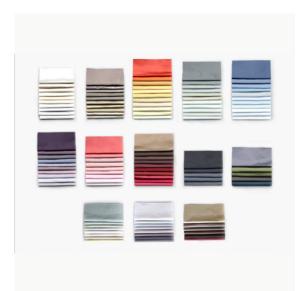

## MORNING GLOW

Available as Duvetcover, pillowcase,

flat sheet, fitted sheet

Design Frankly Amsterdam

Size Any size possible, max width 300 cm

Weight 115 gr/m²
Threadcount 310 TC
Technique Woven

Colors 96 Different color options

Breathable, soft and suitable to sensitive skin. Available in 96 different colors.