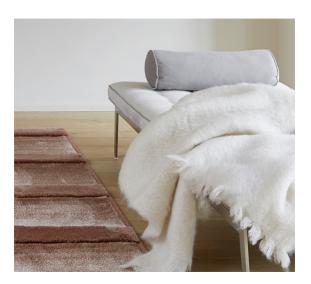

## KINGS COMFORT

Available as Throw, Bedspread
Design Frankly Amsterdam
Size 130x200cm (throw)

or custom

Technique Woven

Color design Frankly Amsterdam

Material 73% Mohair 27% Lana wool

Advantages + unique look

+ extremely soft & gorgeous shine

+ natural material of the highest quality

+ naturally antibacterial + excellent elasticity

160x240cm (bedspread)

+ handmade in Europe

Care-instructions

This royal throw is the king of all throws. Vibrant in color, rich in thickness, and incredibly soft. Almost cloud-like. Woven with the luxury fiber Mohair, a silk-like yarn made from the hair of the Angora goat. This durable and resilient fibre takes dye exceptionally well, making Kings Comfort suitable for a big fat color scheme.