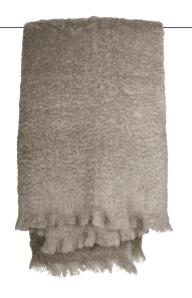

## KINGS COMFORT

Available as Throw, Bedspread
Design Frankly Amsterdam
Size 130x200cm (throw)

or custom

Technique Woven

Color design Frankly Amsterdam

Material 73% Mohair 27% Lana wool

Advantages + unique look

+ extremely soft & gorgeous shine

+ natural material of the highest quality

+ naturally antibacterial + excellent elasticity

160x240cm (bedspread)

+ handmade in Europe

Care-instructions

This royal throw is the king of all throws. Vibrant in color, rich in thickness, and incredibly soft. Almost cloud-like. Woven with the luxury fiber Mohair, a silk-like yarn made from the hair of the Angora goat. This durable and resilient fibre takes dye exceptionally well, making Kings Comfort suitable for a big fat color scheme.