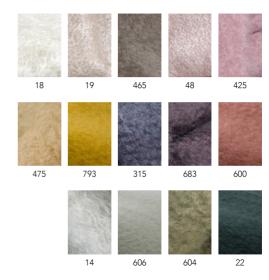

Next to the 14 colors in our standard collection, we have 26 custom colors available on request. Warm in winter, cool in summer. Available as throw and bedspread, in 4 different sizes. Current stock on request.