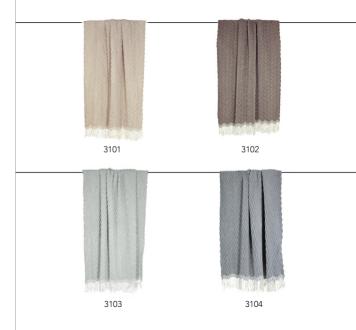

Finished with light fringes and our leather logo in the front corner. 130x180 cm. Available in 4 classic colors. Made in Europe.