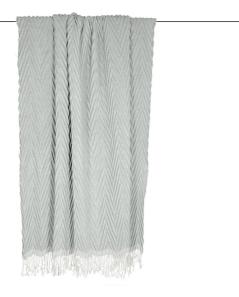

www.frankly.amsterdam | T + 31 (0) 20 737 0818

Superfine merino wool was woven in a flat weave and shaped in a plissé, to give this elegant throw a depth that cannot be denied. The beautiful relief in this adds shadows and different shades of color to the yarn, creating a dynamic, interesting throw.

Finished with light fringes and our leather logo in the front corner. 130x180 cm. Available in 4 classic colors. Made in Europe.