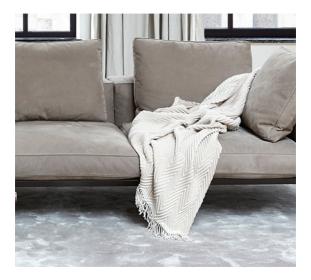

## FORTY FIVE

Available as Design Size Technique Color design Material Advantages

Care-instructions

Throw Frankly Amsterdam 130x180 cm Woven Christiane Müller 100% Merino wool + unique look + 3D effect + biodegradable & eco-friendly + easy care & stain resistant + naturally antibacterial + soft & sensitive to the skin + excellent natural elasticity + handmade in Italy  $\times$   $\bowtie$   $\searrow$  (P)

www.frankly.amsterdam | T + 31 (0) 20 737 0818

Superfine merino wool was woven in a flat weave and shaped in a plissé, to give this elegant throw a depth that cannot be denied. The beautiful relief in this adds shadows and different shades of color to the yarn, creating a dynamic, interesting throw.

Finished with light fringes and our leather logo in the front corner. 130x180 cm. Available in 4 classic colors. Made in Europe.