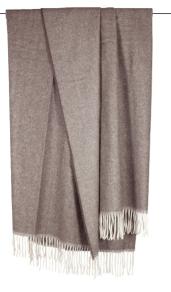

## CASHMERE LIMITED

Available as Design Size Technique Color design Material Advantages Throw Frankly Amsterdam 130x180 cm Woven Christiane Müller 100% Cashmere + luxurious mix of fibers + breathable & sensitive to the skin + light & warm + extremely soft & comfortable + long-lasting + all-climate fabric + 100% natural

100% Cashmere woven into a 130x180 cm throw with a subtle herringbone pattern. Finished with delicate fringes and our leather logo in the front corner. 130x180 cm. Available in 3 natural colors. Made in Europe.