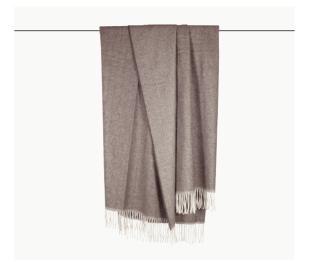

## CASHMERE LIMITED

Available as Design Size Technique Color design Material Advantages Throw Frankly Amsterdam 130x180 cm Woven Christiane Müller 100% Cashmere + luxurious mix of fibers + breathable & sensitive to the skin + light & warm + extremely soft & comfortable + long-lasting + all-climate fabric + 100% natural

100% Cashmere woven into a 130x180 cm throw with a subtle herringbone pattern. Finished with delicate fringes and our leather logo in the front corner. 130x180 cm. Available in 3 natural colors. Made in Europe.