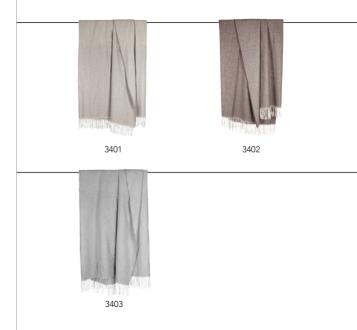

100% Cashmere woven into a 130x180 cm throw with a subtle herringbone pattern. Finished with delicate fringes and our leather logo in the front corner. 130x180 cm. Available in 3 natural colors. Made in Europe.