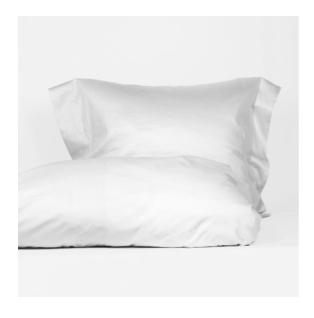

## MORNING GLOW

Available as Duvetcover, pillowcase,

flat sheet, fitted sheet

Design Frankly Amsterdam

Size Any size possible, max width 300 cm

Weight 115 gr/m²
Threadcount 310 TC
Technique Woven

Colors 96 different color options

Care-instructions

Morning Glow is our splendid line of bed linen. The 100% natural cotton is woven in a satin bind, making the fabric refined, soft and shiny. This high-quality fabric is then sewn and assembled into bespoke bedding by skilled, experienced hands in Italy. This results in the kind of sophisticated detailing that Italian luxury is so famous for. It is custom made for you in any size, color and finishing you prefer.