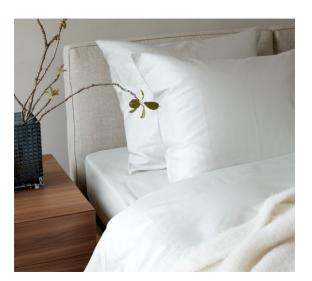

## MORNING GLOW

Available as Duvetcover, pillowcase,

flat sheet, fitted sheet

Design Frankly Amsterdam

Size Any size possible, max width 300 cm

Weight 115 gr/m²
Threadcount 310 TC
Technique Woven

Colors 96 different color options

Care-instructions

Morning Glow is our splendid line of bed linen. The 100% natural cotton is woven in a satin bind, making the fabric refined, soft and shiny. This high-quality fabric is then sewn and assembled into bespoke bedding by skilled, experienced hands in Italy. This results in the kind of sophisticated detailing that Italian luxury is so famous for. It is custom made for you in any size, color and finishing you prefer.

Breathable, soft and suitable to sensitive skin. Available in 96 different colors.