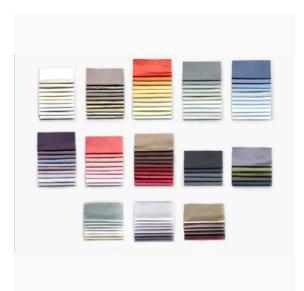

## MORNING GLOW

Available as Duvetcover, pillowcase,

flat sheet, fitted sheet

Design Frankly Amsterdam

Size Any size possible, max width 300 cm

Weight 115 gr/m²
Threadcount 310 TC
Technique Woven

Colors 96 different color options

Breathable, soft and suitable to sensitive skin. Available in 96 different colors.