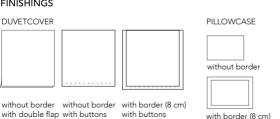

Finishing Without border (double flap or hidden button

closing), with 8 cm border (hidden button

closing) or custom

Material 100% cotton

Advantages + high-quality Italian craftsmanship

+ custom made

+ any size, color or finishing possible

## **FINISHINGS**