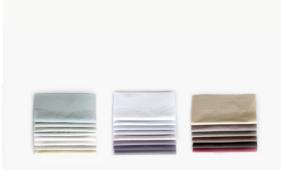

## CLOUD NINE

Available as Design Size Weight Threadcount Technique Colors Finishing

Material Advantages

Care-instructions

Duvetcover, pillowcase, flat sheet, fitted sheet Frankly Amsterdam Any size possible, max width 295 cm 115 gr/m<sup>2</sup> 230 TC Woven 31 different color options Without border (double flap or hidden button closing), with 8 cm border (hidden button closing) or custom 100% Stonewashed cotton + high-quality Italian craftsmanship + custom made + any size, color or finishing possible  $\mathbf{A}(\mathbf{P})$ 

Breathable, soft and suitable to sensitive skin. Available in 31 different colors.