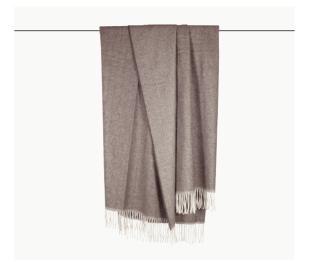

## CASHMERE LIMITED

Available as Design Size Technique Color design Material Advantages Throw Frankly Amsterdam 130x180 cm Woven Christiane Müller 100% cashmere + luxurious mix of fibers + breathable & sensitive to the skin + light & warm + extremely soft & comfortable + long-lasting + all-climate fabric + 100% natural

100% Cashmere woven into a 130x180 cm throw with a subtle herringbone pattern. Finished with delicate fringes and our leather logo in the front corner. 130x180 cm. Available in 3 natural colors. Made in Europe.