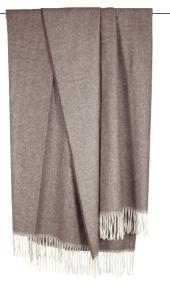

## CASHMERE LIMITED

Available as Design Size Technique Color design Material Advantages Throw Frankly Amsterdam 130x180 cm Woven Christiane Müller 100% cashmere + luxurious mix of fibers + breathable & sensitive to the skin + light & warm + extremely soft & comfortable + long-lasting + all-climate fabric + 100% natural

100% Cashmere woven into a 130x180 cm throw with a subtle herringbone pattern. Finished with delicate fringes and our leather logo in the front corner. 130x180 cm. Available in 3 natural colors. Made in Europe.