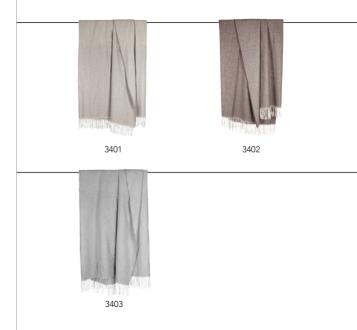

## CASHMERE LIMITED

Available as Design Size Technique Color design Material Advantages Throw Frankly Amsterdam 130x180 cm Woven Christiane Müller 100% cashmere + luxurious mix of fibers + breathable & sensitive to the skin + light & warm + extremely soft & comfortable + long-lasting + all-climate fabric + 100% natural

100% Cashmere woven into a 130x180 cm throw with a subtle herringbone pattern. Finished with delicate fringes and our leather logo in the front corner. 130x180 cm. Available in 3 natural colors. Made in Europe.