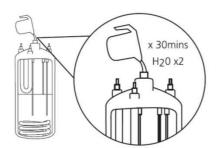

## **LOD GREEN**

An organically certified, concentrated liquid designed to decalcify (delime or descale) espresso machine water tanks and coffee brewing equipment.

# Ocafetto ORGANI DESCALE PROFESSIONAL PROFESS

#### **FEATURES AND BENEFITS**

- Contains a synergistic blend of 4 organic acids that give outstanding scale removal.
- LOD Green is listed by OMRI and BFA and is suitable for use in organic systems. It is also listed by NSF as being suitable for use in food processing areas.
- · Safe to use on aluminium, brass and stainless steel.
- Readily biodegradable and safe for septic systems.
- Phosphate free
- Biodegradable
- GMO free
- Designed for espresso machines and coffee brewers
- LOD Green can also be used in kettles, urns and bain maries.



### **INSTRUCTIONS**







#### **AVAILABLE IN**

| Product                                          | Type of unit pack | Product volume | Product<br>US volume | # of applications per unit | # of<br>units<br>per ctn | Product<br>code/<br>individual | Product code/ carton |
|--------------------------------------------------|-------------------|----------------|----------------------|----------------------------|--------------------------|--------------------------------|----------------------|
| LOD Green                                        | Bottle            | 5L             | 169.07 fl oz         | Up to 40                   | 2x5L                     | 26249                          | 26200                |
| LOD Green                                        | Chamber<br>Bottle | 1L             | 33.82 fl