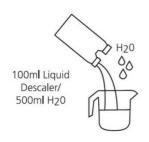

## **LOD GREEN**

An organically certified, concentrated liquid designed to decalcify (delime or descale) espresso machine water tanks and coffee brewing equipment.

# Ocafetto ORGANI DESCALE PROFESSIONAL PROFESS

#### **FEATURES AND BENEFITS**

- Contains a synergistic blend of 4 organic acids that give outstanding scale removal.
- LOD Green is listed by OMRI and BFA and is suitable for use in organic systems. It is also listed by NSF as being suitable for use in food processing areas.
- · Safe to use on aluminium, brass and stainless steel.
- Readily biodegradable and safe for septic systems.
- Phosphate free
- Biodegradable
- GMO free
- Designed for espresso machines and coffee brewers
- LOD Green can also be used in kettles, urns and bain maries.



### **INSTRUCTIONS**







#### **AVAILABLE IN**

| Product                                          | Type of unit pack | Product volume | Product<br>US volume | # of applications per unit | # of<br>units<br>per ctn | Product<br>code/<br>individual | Product code/ carton |
|--------------------------------------------------|-------------------|----------------|----------------------|----------------------------|--------------------------|--------------------------------|----------------------|
| LOD Green                                        | Bottle            | 5L             | 169.07 fl oz         | Up to 40                   | 2x5L                     | 26249                          | 26200                |
| LOD Green                                        | Chamber<br>Bottle | 1L             | 33.82