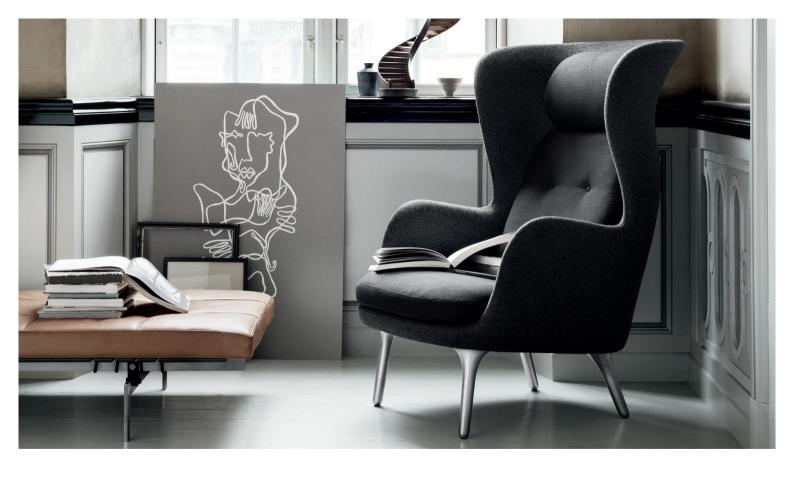

## DESIGN BY JAIME HAYON, 2013

Ro™ easy chair comes fully upholstered in a collection of unique Designer Selections colours. The shell of the chair is created in hard polyurethane foam with glass fibre re-enforcement of the edges. The seat cushion is made of moulded polyurethane foam and the back cushion is made of two slices of soft foam.

The base comes with four legs made of brushed cast aluminium. Additionally, a wooden base in oak can be selected for the chair. Ro is also available in a wide range of standard fabrics and leathers

A matching foot stool is available for the chair.