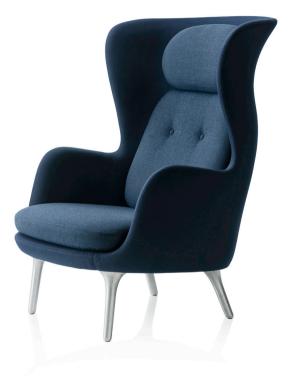

## RO™ DESIGNER SELECTION

**BLACK** SHELL: DIVINA MELANGE 180 SHELL: FAME 66061 CUSHIONS: MILANI 7157/50 CUSHIONS: CANVAS 794

DARK BLUE

LIGHT GREY SHELL: HALLINGDAL 130 CUSHIONS: CANVAS 124

BURGUNDY SHELL: BALDER 682 CUSHIONS: SUNNIVA 662