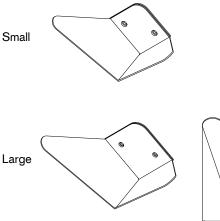

Time wasted on finding keys led to the design of Butterfly. Butterfly is a dual coat hook that keeps your wallet and keys right where you need them.

DATA

| Designer, Year       | William Ravn, 2013                                         |
|----------------------|------------------------------------------------------------|
| Material             | Powder coated steel                                        |
| Colors               | White, Black, Yellow, Pink, Mint, Grey, Red                |
| Dimensions           | Small: 8,3 x 16,8 x 8,9 cm<br>Large: 10,9 x 21,7 x 11,4 cm |
| Packaging dimensions | Small: 28,1 x 19,8 x 1,3 cm<br>Large: 35,2 x 23,8 x 1,3 cm |
| Net/gross weights    | Small: 250/320 g<br>Large: 420/510 g                       |