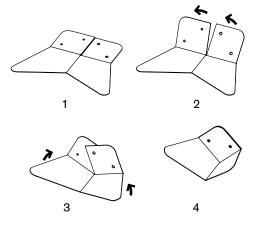

## **MOUNTING INSTRUCTION**

IMPORTANT: ONLY FOLD THE BUTTERFLY ONCE! DO NOT TRY TO MAKE IT FLAT AGAIN.