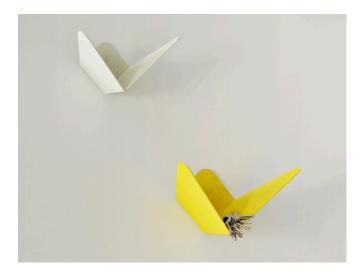

Time wasted on finding keys led to the design of Butterfly. Butterfly is a dual coat hook that keeps your wallet and keys right where you need them.

DATA

| Designer, Year       | William Ravn, 2013                                         |
|----------------------|------------------------------------------------------------|
| Material             | Powder coated steel                                        |
| Colors               | White, Black, Yellow, Pink, Mint, Grey, Red                |
| Dimensions           | Small: 8,3 x 16,8 x 8,9 cm<br>Large: 10,9 x 21,7 x 11,4 cm |
| Packaging dimensions | Small: 28,1 x 19,8 x 1,3 cm<br>Large: 35,2 x 23,8 x 1,3 cm |
| Net/gross weights    | Small: 250/320 g<br>Large: 420/510 g                       |