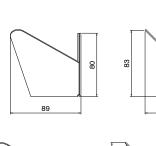

### DIMENSIONS

Time wasted on finding keys led to the design of Butterfly. Butterfly is a dual coat hook that keeps your wallet and keys right where you need them.

DATA

| Designer, Year       | William Ravn, 2013                                         |
|----------------------|------------------------------------------------------------|
| Material             | Powder coated steel                                        |
| Colors               | White, Black, Yellow, Pink, Mint, Grey, Red                |
| Dimensions           | Small: 8,3 x 16,8 x 8,9 cm<br>Large: 10,9 x 21,7 x 11,4 cm |
| Packaging dimensions | Small: 28,1 x 19,8 x 1,3 cm<br>Large: 35,2 x 23,8 x 1,3 cm |
| Net/gross weights    | Small: 250/320 g<br>Large: 420/510 g                       |