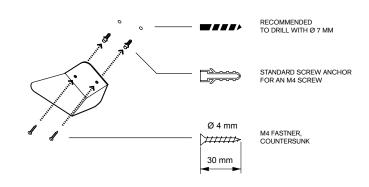

The screws and plugs provided are universal. Consult a qualified professional or your local hardware store for more specified plugs according to your walltype.