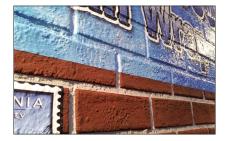

Warm up the film and roll RollePro simply over rivets channels, grooves or joints.

In this image you can see that the hard foam wheel easily takes the shape of the curved surface.

Even coarse bricks are no problem. The RollePro easily pushes the film into irregularities of stones, bricks and joints.