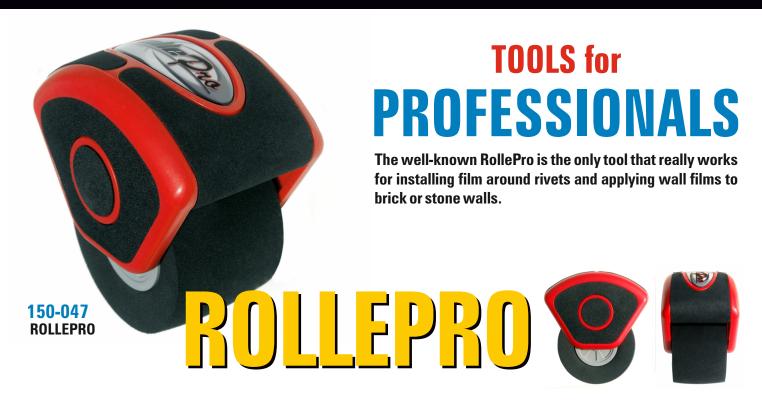

## Install film over rivets, in channels and on bricks in no time!

The RollePro has a hard foam wheel that presses the film into and around curved or uneven surfaces. Install the film over the surface, warm it up and roll the RollePro over the shape or surface. Keep pressing firmly until the film has cooled off, then heatfix and you're done.

Warm up the film and roll RollePro simply over rivets channels, grooves or joints.

In this image you can see that the hard foam wheel easily takes the shape of the curved surface.

Even coarse bricks are no problem. The RollePro easily pushes the film into irregularities of stones, bricks and joints.