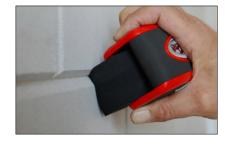

Warm up the film and roll RollePro simply over rivets channels, grooves or joints.

In this image you can see that the hard foam wheel easily takes the shape of the curved surface.

Even coarse bricks are no problem. The RollePro easily pushes the film into irregularities of stones, bricks and joints.