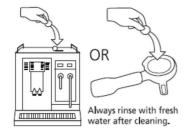

# S15 TABLETS

S15 tablets are designed to safely and completely remove coffee oils and reidues from the brewing group of selected super-automatic espresso machines.



## **FEATURES & BENEFITS**

- Targeted dissolution time to provide optimal cleaning performance
- · All pharmaceutical and food grade ingredients
- Non-corrosive formulation to protect the espresso machine



#### RECOMMENDED FOR

Schaerer, Saeco, Stentorfield, SCS, Stentorfield, De Longhi, Breville, Macco, Miele super automatic machines.



#### INSTRUCTIONS





#### **AVAILABLE IN**

| Product     | Type of unit pack | Tablet weight | #<br>tablets<br>per unit | # of<br>units per<br>case | # of tablets<br>per case | Product<br>code/<br>individual | Product<br>code/<br>carton |
|-------------|-------------------|---------------|--------------------------|---------------------------|--------------------------|--------------------------------|----------------------------|
| S15 tablets | Blister           | 1.5g          | 8                        | 15                        | 120                      | E26940                         | E25570                     |
| S15 tablets | Jar               | 1.5g          | 60                       | 12                        | 720                      | E29900                         | E29920