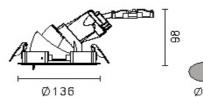

## **Product Data Sheet**

Product Name : In-Out Mini-Roller

Art. : 5616

Description : In-Out Mini-Roller allows versatile tilting adjustability of inward angle of 30° and outward

of 50°. With 350° horizontal rotation adjustability.

Trim and body made of die cast aluminium. Tilt and rotation system mechanism is made

of heat resistance thermoplastic. Reflector of super-pure aluminium.

Installation springs suitable for ceiling thickness up to max. 25mm.

Cable length L.500mm with male and female plug.

Control gear in pre-wire remote has to be ordered separately.

Designed and manufactured to comply with European standard EN60598.

Installation: Recessed Mounted Downlight

Color: White(11) Grey (75)

Light Source: 20 / 35 / 50 / 70W G8.5 CDM-TC Metal Halide 40°

Beam angle : Flood light 40°

Characteristics: IP43 ( Safety Glass Included

Hong Kong Italy

Tel: (852) 2516 6500 Tel: 02 9354 0300 Fax: (852) 2516 6525 Fax: 02 9343 5117