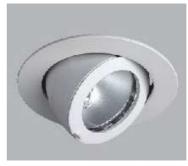

## **Product Data Sheet**

Product Name : In-Out Mini-Roller

Art. : 5616

Description : In-Out Mini-Roller allows versatile tilting adjustability of inward angle of 30° and outward

of 50°. With 350° horizontal rotation adjustability.

Trim and body made of die cast aluminium. Tilt and rotation system mechanism is made

of heat resistance thermoplastic. Reflector of super-pure aluminium.

Installation springs suitable for ceiling thickness up to max. 25mm.

Cable length L.500mm with male and female plug.

Control gear in pre-wire remote has to be ordered separately.

Designed and manufactured to comply with European standard EN60598.

Installation: Recessed Mounted Downlight

Color: White(11) Grey (75)

Light Source: 20 / 35 / 50 / 70W G8.5 CDM-TC Metal Halide 40°

Beam angle : Flood light 40°

Characteristics: IP43 ( Safety Glass Included

Hong Kong Italy

Tel: (852) 2516 6500 Tel: 02 9354 0300 Fax: (852) 2516 6525 Fax: 02 9343 5117