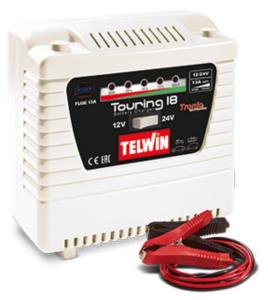

## **TOURING 18 230V 12V/24V**

cod. 807593

Battery charger with electronic control of the charging steps, automatic interruption and restart (TRONIC), for charging WET, GEL, Pb-Ca, AGM, MF, EFB batteries with 12/24V voltage. With warning LED to indicate battery charge status. Fit with protection against overloads and polarity reversal and recognition of battery voltage.

## **Technical data**

CODE 807593

CHARGING VOLTAGE 12 / 24 V

MIN./MAX RATED REFERENCE CAPACITY 60/180 - 12V Ah

WEIGHT 3,44 kg

MAINS VOLTAGE 230 V - 1 ph 50/60Hz

CHARGING ABSORBED POWER 230 W

EFFECTIVE CHARGING CURRENT 13 / 8