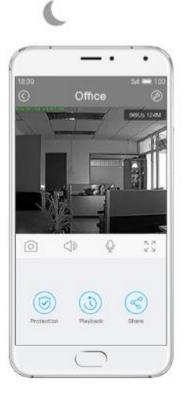

onable and attractive appearance, which support WiFi. It can interconnect with internet by phones, and solve the problems of caring babies or elders, home security, and etc.





## Component of Smart Camera





#### **Appearance**







- 1 Microphone
- 2 WiFi indicator light
- 3 Power indicator light
- 4 WiFi button
- (5) TF card slot
- 6 USB interface
- OButton for removing the pedestal (Press the button and pull to part them)
- 8 Power-line clip
- Screw holes(Can be suspended installed)





# Fashionable Design



#### **Features**



Care elders



Look after babies



**Guard family** 



**Clever Dog Smart Camera** 







### Motion detection, real-time alarm

——When find something abnormal, if will push you





# **Infrared Night Vision**

——Guard your safety day and night







## Full-duplex speech





## Anytime, anywhere, look at will





# Remotely look up real-time video

——Guard your store anytime





#### **Touch to share to families**





### **Auto-video by SD card for 24 hours**





#### **Share to families**





## P2P connection to avoid the data leakage





# Application scenarios —Care your stores by phone







# Application scenarios —Open kicthen







#### **Specifications**

Model: DOG-1W



✓ Angel: Wide-angle

√ Video Compression : H.264

✓ Resolution: 720x576@15fps

✓ Audio: built-in speaker, microphone

Night vision : Automatically enable infrared induction under low illumination

✓ WiFi :IEEE802.11b/g/n

Extensible space: Micro SD card,the maximum size of memory is 32GB





# Three steps to use









Sign up/in



#### **S