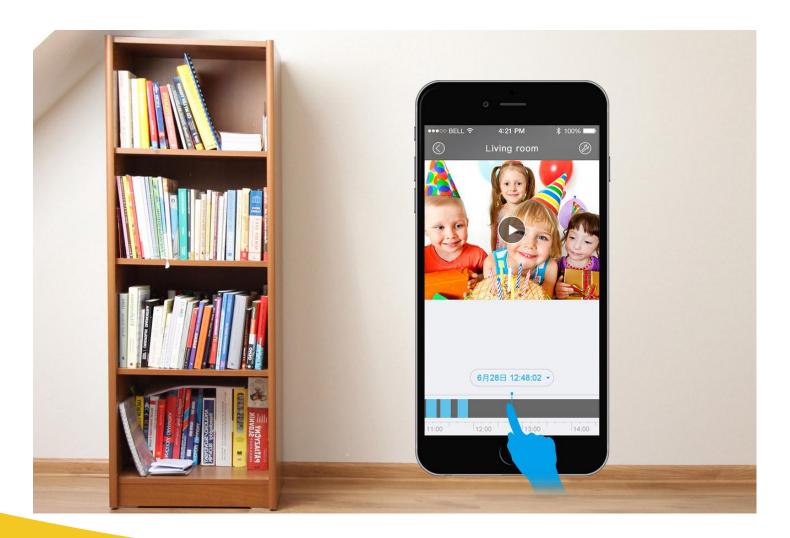

arance**







- 1 Microphone
- 2 WiFi indicator light
- 3 Power indicator light
- 4 WiFi button
- (5) TF card slot
- 6 USB interface
- OButton for removing the pedestal (Press the button and pull to part them)
- 8 Power-line clip
- Screw holes(Can be suspended installed)





# Fashionable Design



#### **Features**



Care elders



Look after babies



**Guard family** 



**Clever Dog Smart Camera** 







### Motion detection, real-time alarm

——When find something abnormal, if will push you





# **Infrared Night Vision**

——Guard your safety day and night







## Full-duplex speech





## Anytime, anywhere, look at will





# Remotely look up real-time video

——Guard your store anytime





#### **Touch to share to families**





### **Auto-video by SD card for 24 hours**





#### **Share to families**





## P2P connection to avoid the data leakage





# Application scenarios —Care your stores by phone







# Application scenarios —Open kicthen







#### **Specifications**

Model: DOG-1W



✓ Angel: Wide-angle

√ Video Compression : H.264

✓ Resolution: 720x576@15fps

✓ Audio: built-in speaker, microphone

Night vision : Automatically enable infrared induction under low illumination

✓ WiFi :IEEE802.11b/g/n

Extensible space: Micro SD card,the maximum size of memory is 32GB





# Three steps to use









Sign up/in



#### **System Support**







Support iOS 7.0 and above



Support Win7 and above