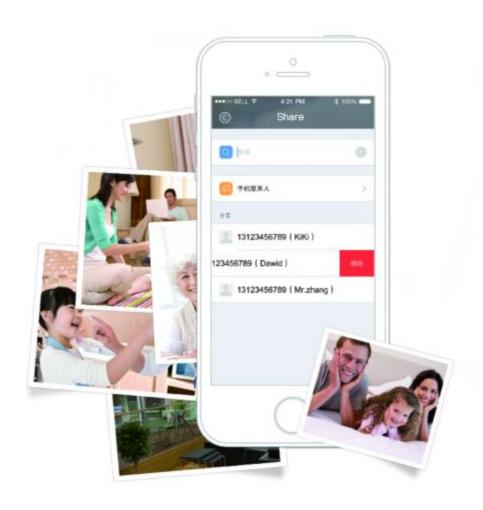

## Component of Smart Camera





#### **Appearance**







- 1 Microphone
- 2 WiFi indicator light
- 3 Power indicator light
- 4 WiFi button
- (5) TF card slot
- 6 USB interface
- OButton for removing the pedestal (Press the button and pull to part them)
- 8 Power-line clip
- Screw holes(Can be suspended installed)





# Fashionable Design



#### **Features**



Care elders



Look after babies



**Guard family** 



**Clever Dog Smart Camera** 







### Motion detection, real-time alarm

——When find something abnormal, if will push you





# **Infrared Night Vision**

——Guard your safety day and night







## Full-duplex speech





## Anytime, anywhere, look at will





# Remotely look up real-time video

——Guard your store anytime





#### **Touch to share to families**





### **Auto-video by SD card for 24 hours**





#### **Share to families**





## P2P connection to avoid the data leakage





# Application scenarios —Care your stores by phone







# Application scenarios —Open kicthen







#### **Specifications**

Model: DOG-1W



✓ Angel: Wide-angle

√ Video Compression : H.264

✓ Resolution: 720x576@15fps

✓ Audio: built-in speaker, microphone

Night vision : Automatically enable infrared induction under low illumination

✓ WiFi :IEEE802.11b/g/n

Extensible space: Micro SD card,the maximum size of memory is 32GB





# Three steps to use









Sign up/in



#### **System Support**







Support iOS 7.0 and above



Support Win7 and above