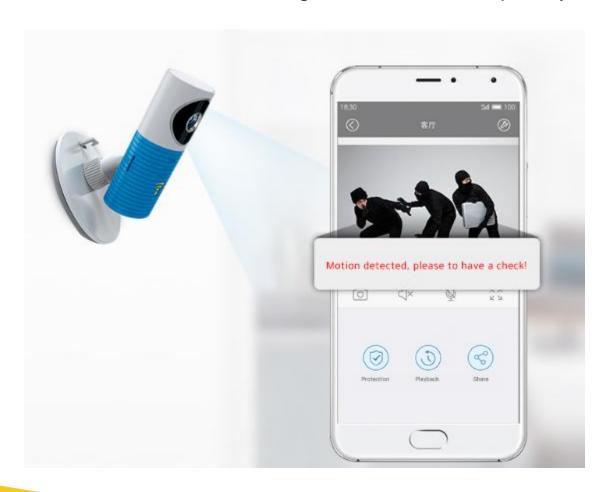

### Motion detection, real-time alarm

——When find something abnormal, if will push you

#### Introduction

Clever Dog smart camera is a smart camera with fashionable and attractive appearance, which support WiFi. It can interconnect with internet by phones, and solve the problems of caring babies or elders, home security, and etc.