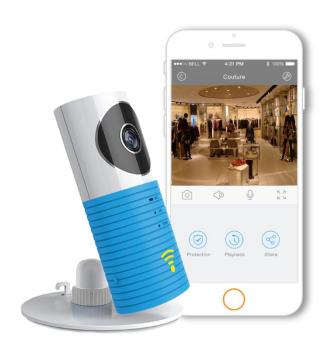

OButton for removing the pedestal (Press the button and pull to part them)
- 8 Power-line clip
- Screw holes(Can be suspended installed)





# Fashionable Design



#### **Features**



Care elders



Look after babies



**Guard family** 



**Clever Dog Smart Camera** 







### Motion detection, real-time alarm

——When find something abnormal, if will push you





# **Infrared Night Vision**

——Guard your safety day and night







## Full-duplex speech





## Anytime, anywhere, look at will





# Remotely look up real-time video

——Guard your store anytime





#### **Touch to share to families**





### **Auto-video by SD card for 24 hours**





#### **Share to families**





## P2P connection to avoid the data leakage





# Application scenarios —Care your stores by phone







# Application scenarios —Open kicthen







#### **Specifications**

Model: DOG-1W



✓ Angel: Wide-angle

√ Video Compression : H.264

✓ Resolution: 720x576@15fps

✓ Audio: built-in speaker, microphone

Night vision : Automatically enable infrared induction under low illumination

✓ WiFi :IEEE802.11b/g/n

Extensible space: Micro SD card,the maximum size of memory is 32GB





# Three steps to use









Sign up/in



#### **System Support**







Support iOS 7.0 and above



Support Win7 and above