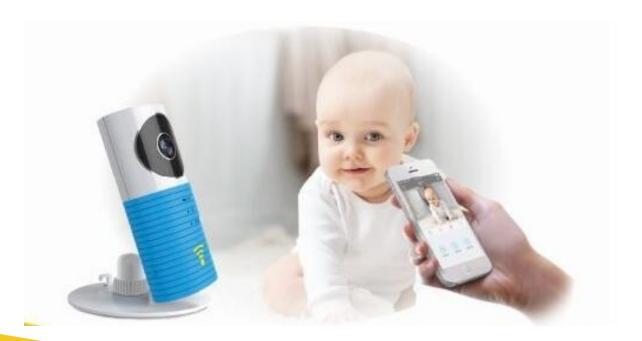

#### Introduction

Clever Dog smart camera is a smart camera with fashionable and attractive appearance, which support WiFi. It can interconnect with internet by phones, and solve the problems of caring babies or elders, home security, and etc.