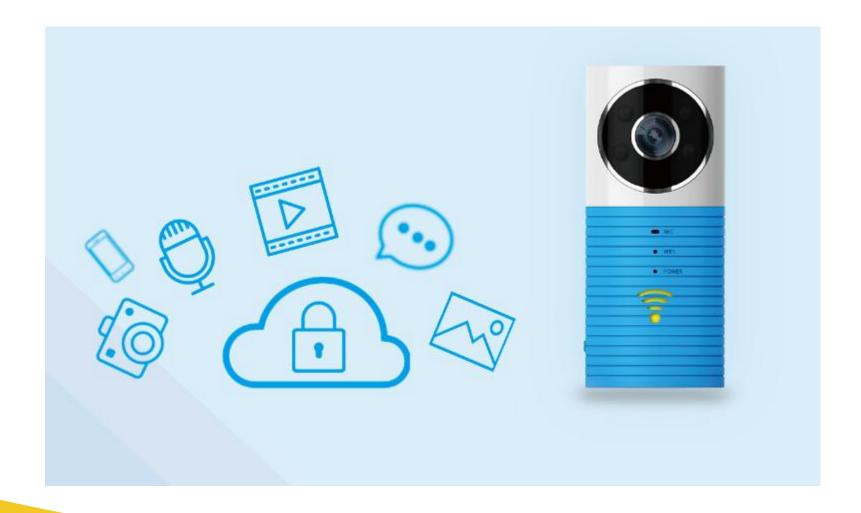

- 4 WiFi button
- (5) TF card slot
- 6 USB interface
- OButton for removing the pedestal (Press the button and pull to part them)
- 8 Power-line clip
- Screw holes(Can be suspended installed)





# Fashionable Design



#### **Features**



Care elders



Look after babies



**Guard family** 



**Clever Dog Smart Camera** 







### Motion detection, real-time alarm

——When find something abnormal, if will push you





# **Infrared Night Vision**

——Guard your safety day and night







## Full-duplex speech





## Anytime, anywhere, look at will





# Remotely look up real-time video

——Guard your store anytime





#### **Touch to share to families**





### **Auto-video by SD card for 24 hours**





#### **Share to families**





## P2P connection to avoid the data leakage





# Application scenarios —Care your stores by phone







# Application scenarios —Open kicthen







#### **Specifications**

Model: DOG-1W



✓ Angel: Wide-angle

√ Video Compression : H.264

✓ Resolution: 720x576@15fps

✓ Audio: built-in speaker, microphone

Night vision : Automatically enable infrared induction under low illumination

✓ WiFi :IEEE802.11b/g/n

Extensible space: Micro SD card,the maximum size of memory is 32GB





# Three steps to use









Sign up/in



#### **System Support**







Support iOS 7.0 and above



Support Win7 and above