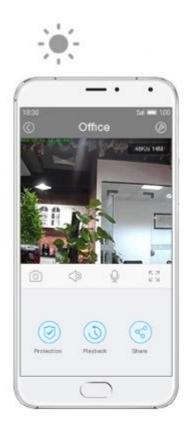

hionable and attractive appearance, which support WiFi. It can interconnect with internet by phones, and solve the problems of caring babies or elders, home security, and etc.





## Component of Smart Camera





#### **Appearance**







- 1 Microphone
- 2 WiFi indicator light
- 3 Power indicator light
- 4 WiFi button
- (5) TF card slot
- 6 USB interface
- OButton for removing the pedestal (Press the button and pull to part them)
- 8 Power-line clip
- Screw holes(Can be suspended installed)





# Fashionable Design



#### **Features**



Care elders



Look after babies



**Guard family** 



**Clever Dog Smart Camera** 







### Motion detection, real-time alarm

——When find something abnormal, if will push you





# **Infrared Night Vision**

——Guard your safety day and night







## Full-duplex speech





## Anytime, anywhere, look at will





# Remotely look up real-time video

——Guard your store anytime





#### **Touch to share to families**





### **Auto-video by SD card for 24 hours**





#### **Share to families**





## P2P connection to avoid the data leakage





# Application scenarios —Care your stores by phone







# Application scenarios —Open kicthen







#### **Specifications**

Model: DOG-1W



✓ Angel: Wide-angle

√ Video Compression : H.264

✓ Resolution: 720x576@15fps

✓ Audio: built-in speaker, microphone

Night vision : Automatically enable infrared induction under low illumination

✓ WiFi :IEEE802.11b/g/n

Extensible space: Micro SD card,the maximum size of memory is 32GB





# Three steps to use









Sign up/in



#### *