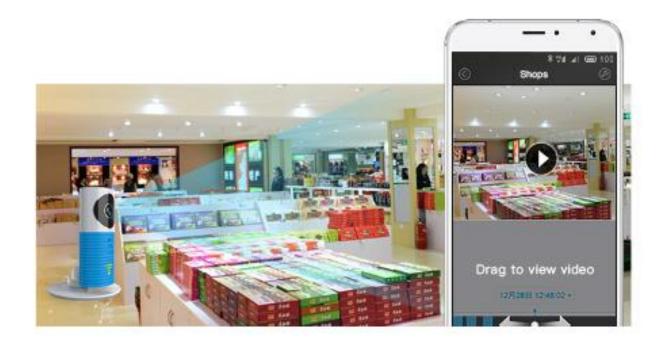

ies or elders, home security, and etc.





## Component of Smart Camera





#### **Appearance**







- 1 Microphone
- 2 WiFi indicator light
- 3 Power indicator light
- 4 WiFi button
- (5) TF card slot
- 6 USB interface
- OButton for removing the pedestal (Press the button and pull to part them)
- 8 Power-line clip
- Screw holes(Can be suspended installed)





# Fashionable Design



#### **Features**



Care elders



Look after babies



**Guard family** 



**Clever Dog Smart Camera** 







### Motion detection, real-time alarm

——When find something abnormal, if will push you





# **Infrared Night Vision**

——Guard your safety day and night







## Full-duplex speech





## Anytime, anywhere, look at will





# Remotely look up real-time video

——Guard your store anytime





#### **Touch to share to families**





### **Auto-video by SD card for 24 hours**





#### **Share to families**





## P2P connection to avoid the data leakage





# Application scenarios —Care your stores by phone







# Application scenarios —Open kicthen







#### **Specifications**

Model: DOG-1W



✓ Angel: Wide-angle

√ Video Compression : H.264

✓ Resolution: 720x576@15fps

✓ Audio: built-in speaker, microphone

Night vision : Automatically enable infrared induction under low illumination

✓ WiFi :IEEE802.11b/g/n

Extensible space: Micro SD card,the maximum size of memory is 32GB





# Three steps to use









Sign up/in



#### **System Support**







Support iOS 7.0 and above



Support Win7 and above