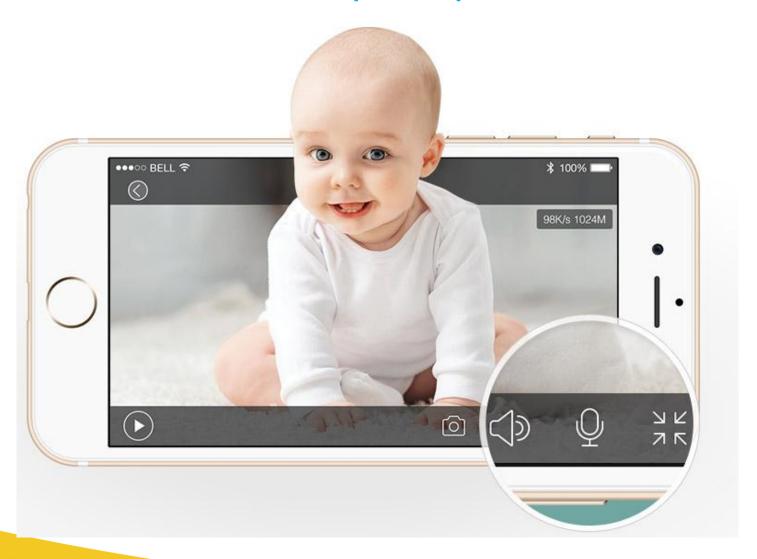

## Full-duplex speech

## Problems for you now:

Because the job, you can't be with baby all the time, did you feel guilty?

You are far away from your home for business, did you feel homesick?

Security problems happen any time, did you feel worried?