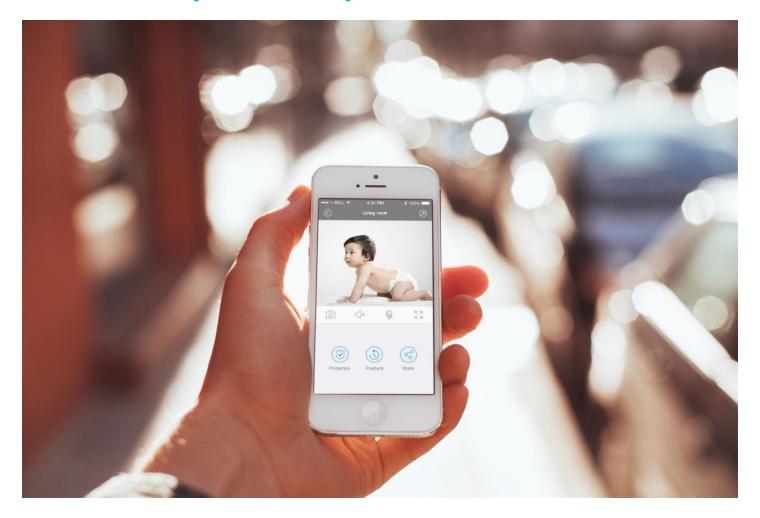

## Anytime, anywhere, look at will

### Motion detection, real-time alarm

——When find something abnormal, if will push you