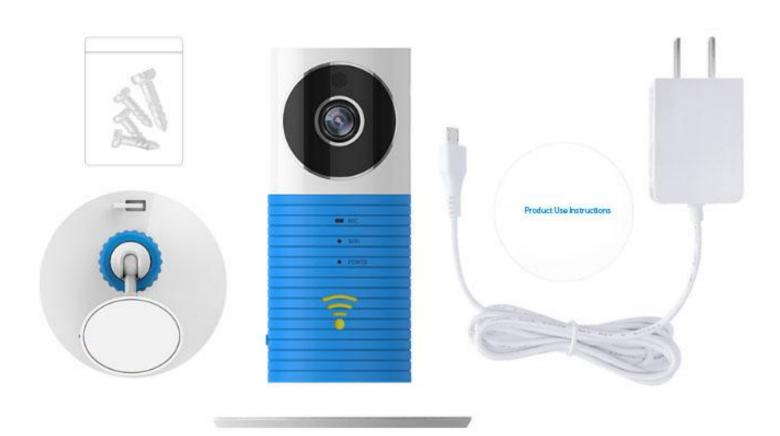

# **Clever Dog Smart Camera**

(WiFi Version)



## Problems for you now:

Because the job, you can't be with baby all the time, did you feel guilty?

You are far away from your home for business, did you feel homesick?

Security problems happen any time, did you feel worried?

. . .



#### Introduction

Clever Dog smart camera is a smart camera with fashionable and attractive appearance, which support WiFi. It can interconnect with internet by phones, and solve the problems of caring babies or elders, home security, and etc.





## Component of Smart Camera





#### **Appearance**







- 1 Microphone
- 2 WiFi indicator light
- 3 Power indicator light
- 4 WiFi button
- (5) TF card slot
- 6 USB interface
- OButton for removing the pedestal (Press the button and pull to part them)
- 8 Power-line clip
- Screw holes(Can be suspended installed)





# Fashionable Design



#### **Features**



Care elders



Look after babies



**Guard family** 



**Clever Dog Smart Camera** 







### Motion detection, real-time alarm

——When find something abnormal, if will push you





# **Infrared Night Vision**

——Guard your safety day and night







## Full-duplex speech





## Anytime, anywhere, look at will





# Remotely look up real-time video

——Guard your store anytime





#### **Touch to share to families**





### **Auto-video by SD card f