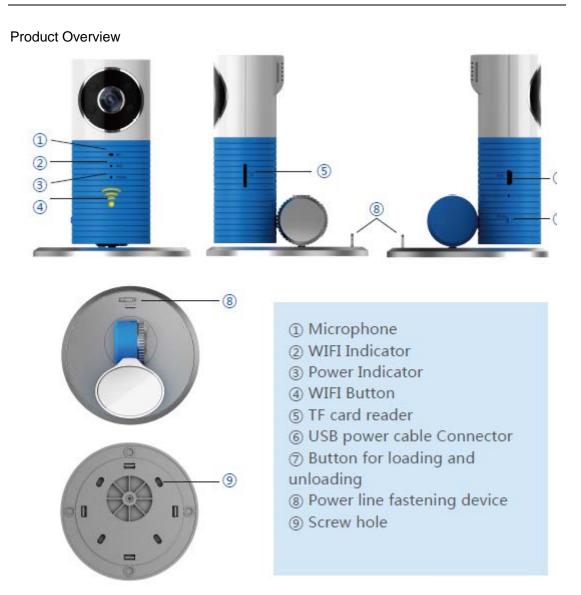

CLEVERDOG

- 4. Add device in mobile phone.
  - 1) Please make sure the WIFI indicator is blue and blinking. If not, please press and hold the WIFI button for a few seconds until WIFI indicator blinks.
  - 2) Android phone: In the Clever Dog [Home], click "+" to search devices.

- Step 2: Open Clever Dog 【Home】, click "+" to search devices.
- 5. Set device WiFi
  - 1) In [Fine device] choose the devices CID
  - 2) In **[WIFI]** connect to WiFi which you selected, and click Next

- Connecting to network when the WIFI Indicator red blinking, it may take one minutes, please waiting...
  - WIFI Indicator always being on with blue, it connected successfully.
- 6. Added successfully!,Begin to use!

#### **Indicator Introduction**

| Indicator light condition                      | Statements                  |
|------------------------------------------------|-----------------------------|
| Battery indicator always being on.             | turn on by electrify        |
| WIFI indicator is blue and blinking            | Wifi setting                |
| WIFI Indicator always being on with blue       | Wifi connected successfully |
| The WIFI Indicator is red and blinking slowly. | Wifi connecting             |
| Red light and blue light flash alternatively   | Upgrading                   |