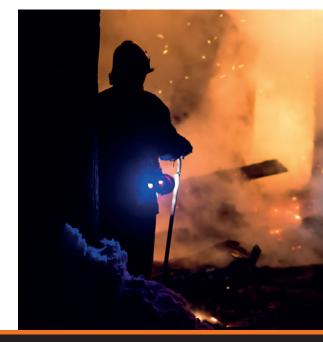

- use in Zone O hazardous areas
- Up to 30 Metre beam
- High powered LED CREE XP-G2
- Waterproof up to 1m (IPX7)
- Powered by 3x AAA Cell batteries
- Switch push button on tail
- Aluminium heat sink enhancing LED efficiency
- Drop proof up to 1m
- Designed to meet IP67
- Easy to use, maintenance free