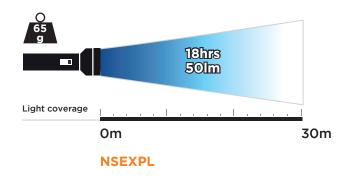

- use in Zone O hazardous areas
- Up to 30 Metre beam
- High powered LED CREE XP-G2
- Waterproof up to 1m (IPX7)
- Powered by 3x AAA Cell batteries
- Switch push button on tail
- Aluminium heat sink enhancing LED efficiency
- Drop proof up to 1m
- Designed to meet IP67
- Easy to use, maintenance free