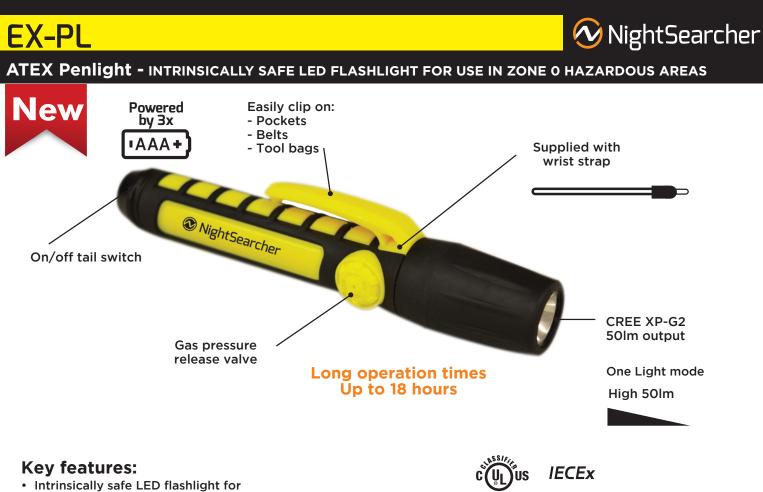

- use in Zone O hazardous areas
- Up to 30 Metre beam
- High powered LED CREE XP-G2
- Waterproof up to 1m (IPX7)
- Powered by 3x AAA Cell batteries
- Switch push button on tail
- Aluminium heat sink enhancing LED efficiency
- Drop proof up to 1m
- Designed to meet IP67
- Easy to use, maintenance free