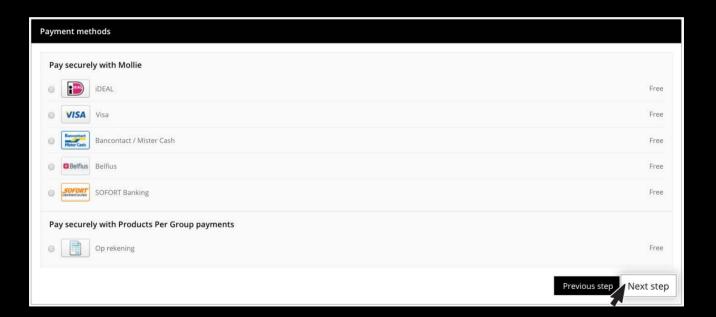

# 2. Next, select your desired payment method and click on the 'Next step' button (see the image below).

13. If applicable, you can add another comment and a discount code. In addition, you have to read the 'General conditions' and check the agreement box. Then click on the 'Buy' button (see the image below).