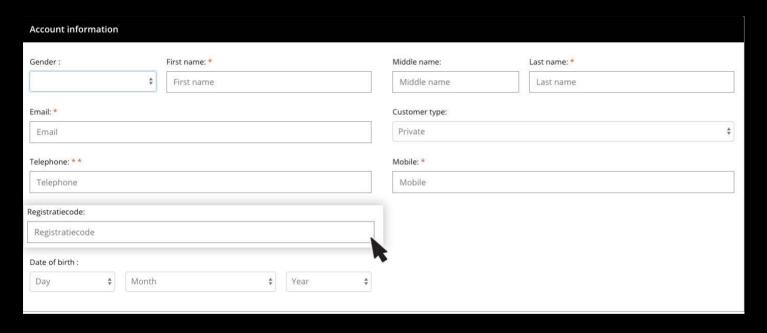

### 4. Next, fill in the empty fields under 'Account Information'.

Pay attention; don't forget to fill in the registration code (see the image up here). This code grants you access to the protected webshop.