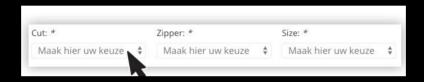

### 4. You will find all information about a specific product (see the image below).

5. Before you can order the product you have to fill in the selection fields. Here you indicate your fit, size and other choices (this varies for each product) that apply to you (see image below).