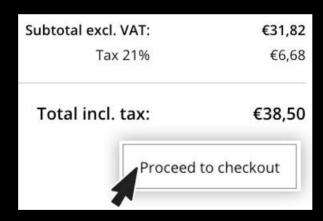

10. When you have completed the above steps, you can complete your order by clicking on the 'Proceed to checkout' button (see the image below).