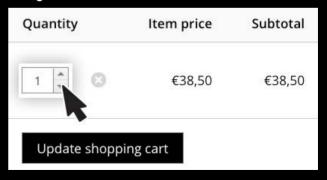

### **Order not correct?**

If the order is not correct, remove the product by clicking on the 'cross' (see image 1). Please note, the 'Number' can be adjusted by clicking the arrows (see image 2).

Then, if needed, add the product again by repeating steps 2 through 6.

#### Image 1

| Quantity    | Item price | Subtotal |
|-------------|------------|----------|
| 1 🛊 🗵       | €38,50     | €38,50   |
| Update shop | ping cart  |          |