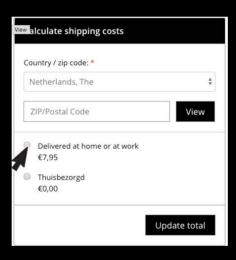

#### Image 2

9. Is your order correct? Then you have to fill in the shipping method.

You can indicate your choice by checking the appropriate box (see the image below).

Confirm your update by checking the 'Update Total' button.