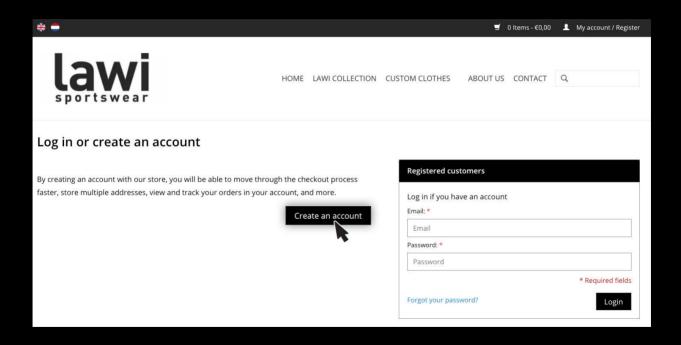

#### 1. Go to www.lawishop.nl/en

2. Click in the top right on My account/Register (see the image below).

Pay attention: you can only use the webshop by creating a personal account and using the registration code. You received this code through e-mail. The webshop is only accessible to the members of your club/association.

### 3. Then click on the button 'Create an account' (see the image below).