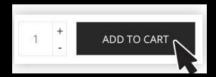

6. When you have selected your options, you fill the quantity of products and click on the 'ADD TO CART' button (see image below).

7. If you want to add more products to your shopping cart, repeat steps 2 to 6. Repeat these steps for each product until you have placed all the desired products in the shopping cart. When you want to complete your order click on the 'Shopping cart' in the black bar (see image below).