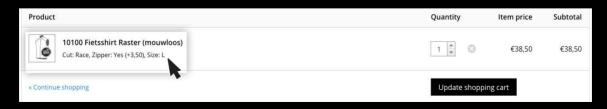

- 8. Before you confirm your order, you have to check your order carefully.

  Pay attention to the next things:
  - A. Is your fit correct?

C. Are the extra's options correct?

B. Is your size correct?

D. Is the quantity correct?

### **Order not correct?**

If the order is not correct, remove the product by clicking on the 'cross' (see image 1). Please note, the 'Number' can be adjusted by clicking the arrows (see image 2).

Then, if needed, add the product again by repeating steps 2 through 6.