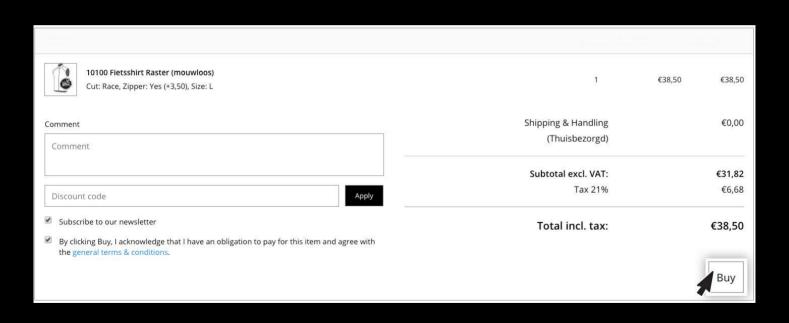

# 2. Next, select your desired payment method and click on the 'Next step' button (see the image below).

13. If applicable, you can add another comment and a discount code. In addition, you have to read the 'General conditions' and check the agreement box. Then click on the 'Buy' button (see the image below).