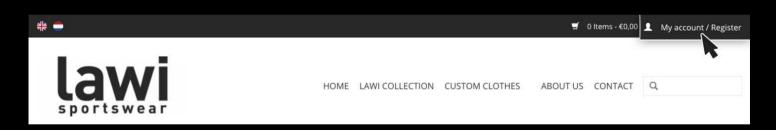

#### 1. Go to www.lawishop.nl/en

2. Click in the top right on My account/Register (see the image below).

Pay attention: you can only use the webshop by creating a personal account and using the registration code. You received this code through e-mail. The webshop is only accessible to the members of your club/association.

## 1. Go to www.lawishop.nl/en

2. Click in the top right on My account/Register (see the image below).

3. Fill in your e-mail address and password by 'Registered customers' (see the picture below).