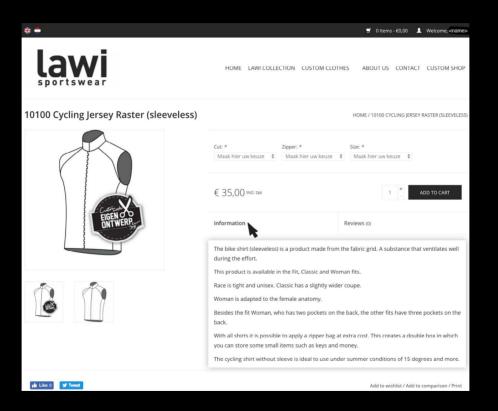

### 4. You will find all information about a specific product (see the image below).

5. Before you can order the product you have to fill in the selection fields. Here you indicate your fit, size and other choices (this varies for each product) that apply to you (see image below).