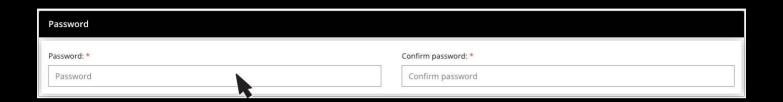

5. Next, create a personal password and confirm the password (see the image below).

Pay attention: the password gives you access to the webshop combined with your e-mail address, write down both details so you don't forget them!