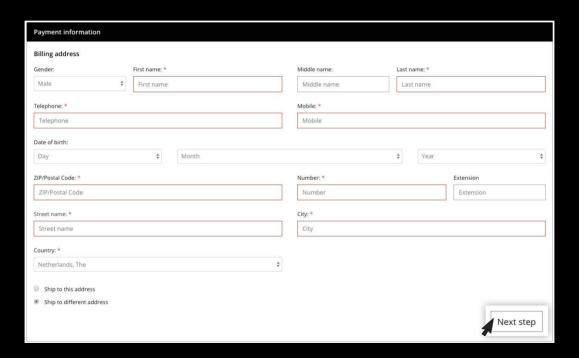

# 11. Then fill in all empty fields under 'Payment information' and click the 'Next step' button (see the image below).