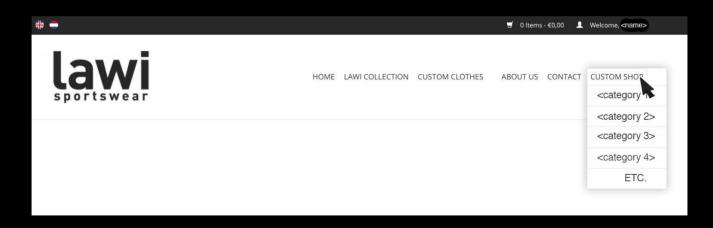

# Step 3: Order

- 1. To place your order, log in on www.lawishop.nl/en (see step 1 and 2).
- 2. As soon as you are logged in you will see the name of the webshop appear on the right-hand side of the menu. Move your mouse over this button. A drop-down menu with categories now appears (see image below). Click on one of these categories.