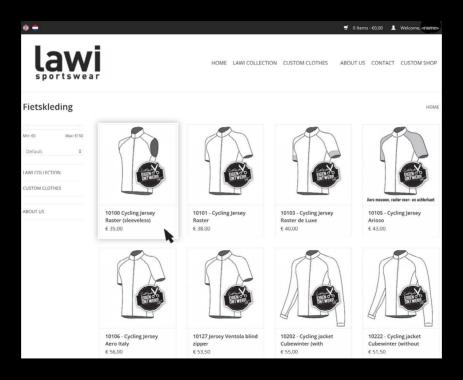

# Step 3: Order

- 1. To place your order, log in on www.lawishop.nl/en (see step 1 and 2).
- 2. As soon as you are logged in you will see the name of the webshop appear on the right-hand side of the menu. Move your mouse over this button. A drop-down menu with categories now appears (see image below). Click on one of these categories.

3. You arrive at the relevant product page where you can make a selection from the products. Click on the image of the product to view the product (see image below).