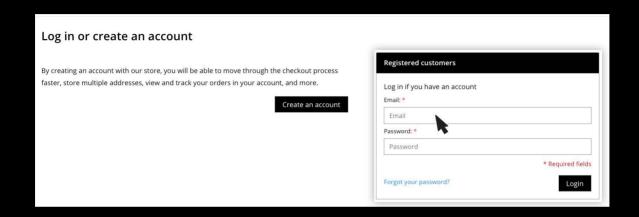

### 3. Then click on the button 'Create an account' (see the image below).

## 1. Go to www.lawishop.nl/en

2. Click in the top right on My account/Register (see the image below).

3. Fill in your e-mail address and password by 'Registered customers' (see the picture below).