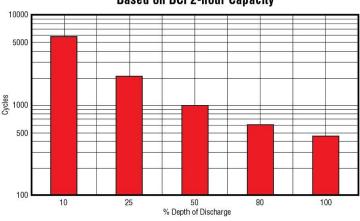

#### Gel Cycle Life vs Depth of Discharge at +25°C (77°F) Based on BCI 2-hour Capacity