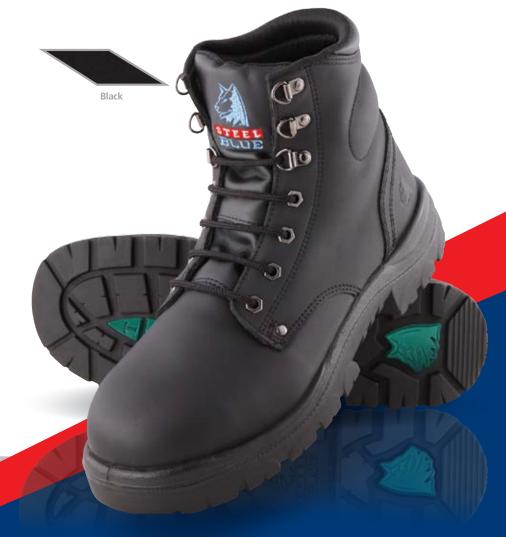

## Argyle-Met S3 CODE: 392802

**Description:** 150mm derby style lace-up ankle boot with padded collar and tongue plus metatarsal quard.

Sizes: UK 4-13/EURO 37-48 (includes some half

sizes)

Colour: Black only.

**Toe Cap:** 200J Safety Steel Toecap.

Material: Cowhide water resistant fullgrain waxy leather, Baltico® linings and stitched in nylon

thread. Non-corrosive lacing.

**Lining Materials:** This boot is lined with Baltico<sup>®</sup>, which is a soft, non-abrasive, hydrophobic material that wicks perspiration away from the foot, enabling the skin to remain cool and dry.

**Sole:** Directly moulded Polyurethane midsole for greater shock absorption. Antistatic Thermoplastic Urethane (TPU) outsole for superior wear properties.

Midsole: Penetration Resistant Steel Midsole Insole: Heavy-duty, flexible anti-bacterial non-woven insole.