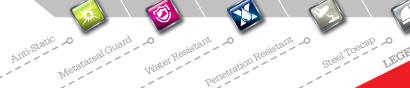

**Toe Cap:** 200J Safety Steel Toecap.

Material: Cowhide water resistant fullgrain waxy leather, Baltico® linings and stitched in nylon

thread. Non-corrosive lacing.

**Lining Materials:** This boot is lined with Baltico<sup>®</sup>, which is a soft, non-abrasive, hydrophobic material that wicks perspiration away from the foot, enabling the skin to remain cool and dry.

**Sole:** Directly moulded Polyurethane midsole for greater shock absorption. Antistatic Thermoplastic Urethane (TPU) outsole for superior wear properties.

Midsole: Penetration Resistant Steel Midsole Insole: Heavy-duty, flexible anti-bacterial non-woven insole.

Width Fitting: Generous and comfortable.

Standards: Australian Standards AS/NZS 2210. 3: 1 S3 M SRA • European Standards EN ISO 20345: S3 M SRA • American Standards ASTM F 2413-11: M I/75 C/75 SD PR Mt75