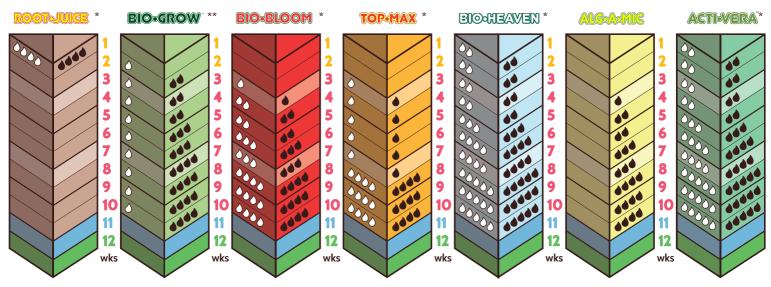

# **NUTRIENT SCHEDULE**

**VEGETATIVE PHASE FLOWERING PHASE** 

FLUSH WITH WATER HARVEST

Before you START make a warm bed by using Biobizz® soils.

**START using fertilizers** when your baby plant is 10 - 15 cm or has 2 - 4 leaves.

<sup>\*</sup>For every system: soil, hydro & aeroponics.

<sup>\*\*</sup>Alternative: Replace Bio•Grow® for Fish•Mix™ in the vegetative phase.

# BIO:GROW

- ✓ Base product to stimulate growth
- √ Derived from 100% organic sugar beet extract
- √ A rich food source for soil microbes
- √ Vitamines B1. B2. C and F

# **BIO:BLOOM**

- ✓ For exuberant flowers that lead to tasty fruits
- ✓ Optimum blend of nitrogen, phosphorous and potassium
- √ An independently working fertilizer
- √ Trace elements included

# TOP:MAX

- √ Flowering strengthener (size and weight)
- √ Improvement of nutrient uptake
- Sweeter, smooth tasting crops

- Rescue in case overfeeding. deficiencies, diseases or fluctuations in temperature
- Ensures green leaves
- Revitalising product with a low level of NPK

# ROOTJUIGE

- √ Derived from premium humic acid and seaweed
- √ Encourages vigorous root development
- Prepares the plant to absorb nutrients more quickly

# BIOOHEVINE

- **Energy booster**
- Improves moisture retention
- Stimulates enzymatic activity and fast nutrient absorption
- Gets rid of toxins