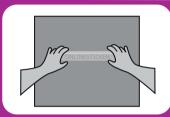

In case you put the sticker on a wet surface, and it does not adhere properly, you have to wait for it to dry until it does adhere properly

Turn the sticker back and stick it on the surface. PRess from the middle of the sticker to the outer edges.