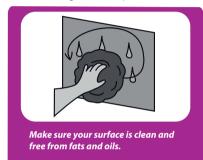

Thank you for placing your order at Dr. Sticker.

Follow the instructions of this guide to place your sticker the way you want it. (The surface you are attaching the sticker to must have a temperature of at least 5 degrees Celcius, the higher the temperature, the faster the stickers adhere.)