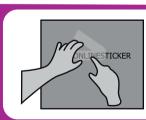

In case you put the sticker on a wet surface, and it does not adhere properly, you have to wait for it to dry until it does adhere properly

Turn the sticker back and stick it on the surface. PRess from the middle of the sticker to the outer edges.

Carefully pull of the application tape and tape. If the sticker does not stick well, you should press the sticker to the surface.

6