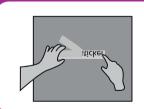

Place the sticker on the surface with two pieces of tape on the upper sides. Also check if the sticker it being put straight.

Now place a piece of tape on the whole upper side.

F

Turn the sticker on and pull off the white background of the sticker. Do it that way that the sticker remains its position on the application tape.