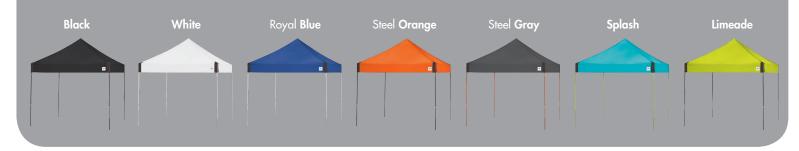

## **8 DYNAMIC COLOR COMBINATIONS**

**SET UP IS AS E-Z AS 1, 2, 3...** 

# SHADING YOUR SPACE HAS NEVER BEEN THIS COOL

Compete, sell, promote or relax your way in cool style with the new Vantage™ Instant Shelter®. Available in 8 NEW vibrant color combinations to separate you from the pack in any application. With a cross truss reinforcing inside and upgraded components throughout, the Vantage's durability allows you to focus on the task at hand... or on nothing at all. And the all-new upgraded roller bag ensures transporting the Vantage™ Instant Shelter® is E-Z, stable and secure. E-Z UP quality, innovation and style has you covered.