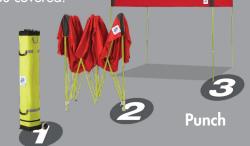

ter®. Available in 8 NEW vibrant color combinations to separate you from the pack in any application. With a cross truss reinforcing inside and upgraded components throughout, the Vantage's durability allows you to focus on the task at hand... or on nothing at all. And the all-new upgraded roller bag ensures transporting the Vantage™ Instant Shelter® is E-Z, stable and secure. E-Z UP quality, innovation and style has you covered.

## BE ORIGINAL. BE DIFFERENT. BE E-Z UP.

The BEST Instant Shelters® in the world just got BETTER. With new designs and new color combinations, you now have more choices than ever. And, we've added new tech features designed to make these the fastest to open, easiest to use, and most durable shelters you'll ever own. It's time to see shade in a different light.



## **8 DYNAMIC COLOR COMBINATIONS**

**SET UP IS AS E-Z AS 1, 2, 3...** 





# **SPECIFICATIONS**

**FRAME** 

**TOP FABRIC** 

**PRODUCT INCLUDES** 

ITEM WEIGHT

**BOX DIMENSIONS** 

SHIPPING WEIGHT

**MAXIMUM PEAK HEIGHT** 

**MAXIMUM HEADROOM** 

**MAXIMUM VALANCE** 

**CLEARANCE HEIGHT** 

**CUSTOM PRINTING** 

WARRANTY

Powder-Coated Steel

3 Years

### **RECOMMENDED USES**

- Craft Shows

- Sports Events
- Car Shows
- Fairs & Festivals

#### **INSTANT SHELTER® ACCESSORIES**



Deluxe Stake Kit





Half Wall