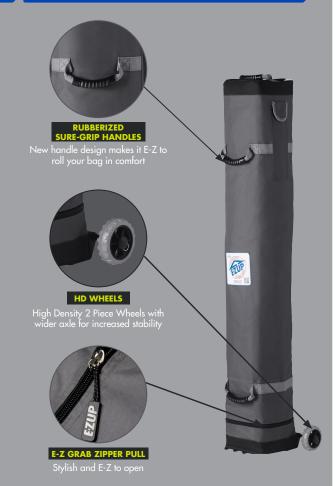

# SHADING YOUR SPACE HAS NEVER BEEN THIS COOL

Compete, sell, promote or relax your way in cool style with the new Vantage™ Instant Shelter®. Available in 8 NEW vibrant color combinations to separate you from the pack in any application. With a cross truss reinforcing inside and upgraded components throughout, the Vantage's durability allows you to focus on the task at hand... or on nothing at all. And the all-new upgraded roller bag ensures transporting the Vantage™ Instant Shelter® is E-Z, stable and secure. E-Z UP quality, innovation and style has you covered.