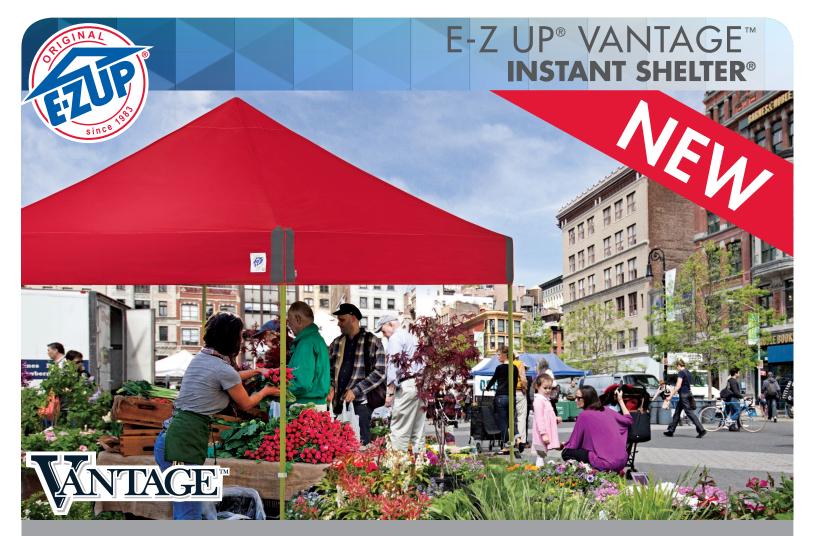

# SHADING YOUR SPACE HAS NEVER BEEN THIS COOL

Compete, sell, promote or relax your way in cool style with the new Vantage™ Instant Shelter®. Available in 8 NEW vibrant color combinations to separate you from the pack in any application. With a cross truss reinforcing inside and upgraded components throughout, the Vantage's durability allows you to focus on the task at hand... or on nothing at all. And the all-new upgraded roller bag ensures transporting the Vantage™ Instant Shelter® is E-Z, stable and secure. E-Z UP quality, innovation and style has you covered.

## BE ORIGINAL. BE DIFFERENT. BE E-Z UP.

The BEST Instant Shelters® in the world just got BETTER. With new designs and new color combinations, you now have more choices than ever. And, we've added new tech features designed to make these the fastest to open, easiest to use, and most durable shelters you'll ever own. It's time to see shade in a different light.