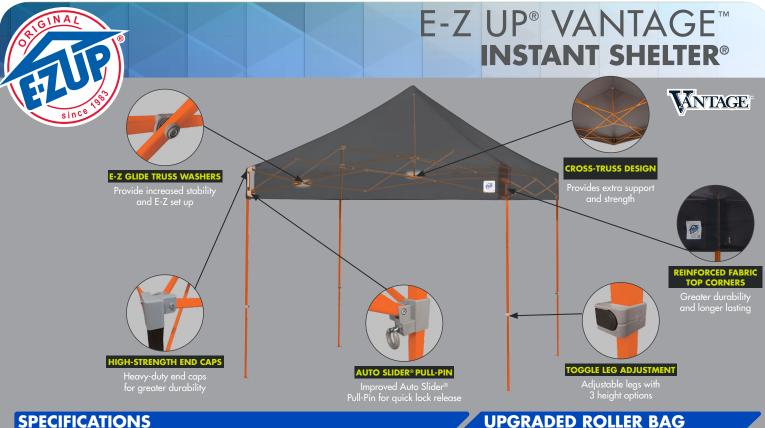

# **SPECIFICATIONS**

**FRAME** 

**TOP FABRIC** 

**PRODUCT INCLUDES** 

ITEM WEIGHT

**BOX DIMENSIONS** 

SHIPPING WEIGHT

**MAXIMUM PEAK HEIGHT** 

**MAXIMUM HEADROOM** 

**MAXIMUM VALANCE** 

**CLEARANCE HEIGHT** 

**CUSTOM PRINTING** 

WARRANTY

Powder-Coated Steel

3 Years