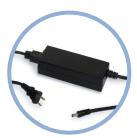

## INOGENONE®G3 System

Inogen One® AC Power Supply\* (110 - 240 Volt)

Inogen One® G3 DC Power Cable\*

Inogen One® G3 Carry Bag\*

Inogen One® G3 8 Cell Lithium Ion Battery\*\* up to 4.5 hours run time