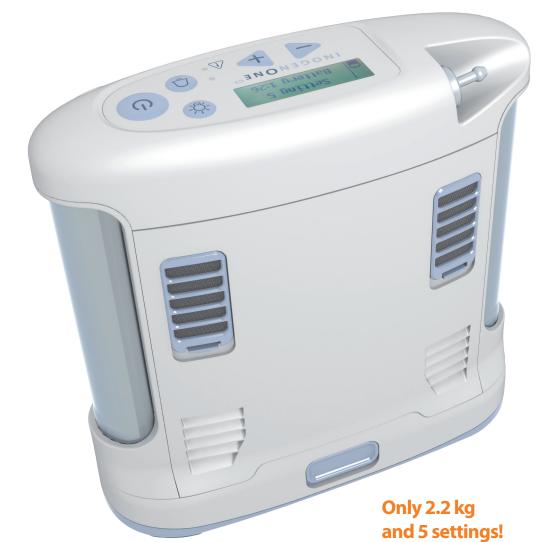

## Oxygen. Anytime. Anywhere.

The Inogen One® G3 delivers the independence of a portable oxygen concentrator in one of the smallest, lightest, and quietest packages available to the oxygen user today. With flow settings from 1-5, the Inogen One® G3 is designed to increase independence for most users 24/7. It can be charged at home or on the go - giving you the freedom of Oxygen. Anytime. Anywhere.®

The Inogen One® G3 is your one solution, your single solution, for oxygen at home or away.night.

| Weight      | 2.2 kg (including 8 Cell Battery)                                                                                                                                             |
|-------------|-------------------------------------------------------------------------------------------------------------------------------------------------------------------------------|
| Size        | Length: 22 cm<br>Width: 8 cm<br>Height: 18 cm                                                                                                                                 |
| Oxygen Flow | Intelligent Delivery Technology™<br>Pulse dose delivery system. Five flow settings 1, 2, 3, 4, 5                                                                              |
| Power       | AC Power Supply 100-240V, 50-60Hz<br>(auto sensing to allow worldwide use)<br>DC Power Cable: for mobile use in car                                                           |
| Battery     | Duration (8 Cell Battery): Up to 4.5 hours<br>Recharge: 2-4 hours with AC or DC power<br>Duration (16 Cell Battery): Up to 9 hours<br>Recharge: 4-8 hours with AC or DC power |
| Noise Level | 39 dBA*                                                                                                                                                                       |
| Warranty    | 3 year standard warranty**                                                                                                                                                    |
| Operation   | Simple control functions and easy-to-read LCD display                                                                                                                         |
| Use         | Designed for 24/7 use, at home and away                                                                                                                                       |