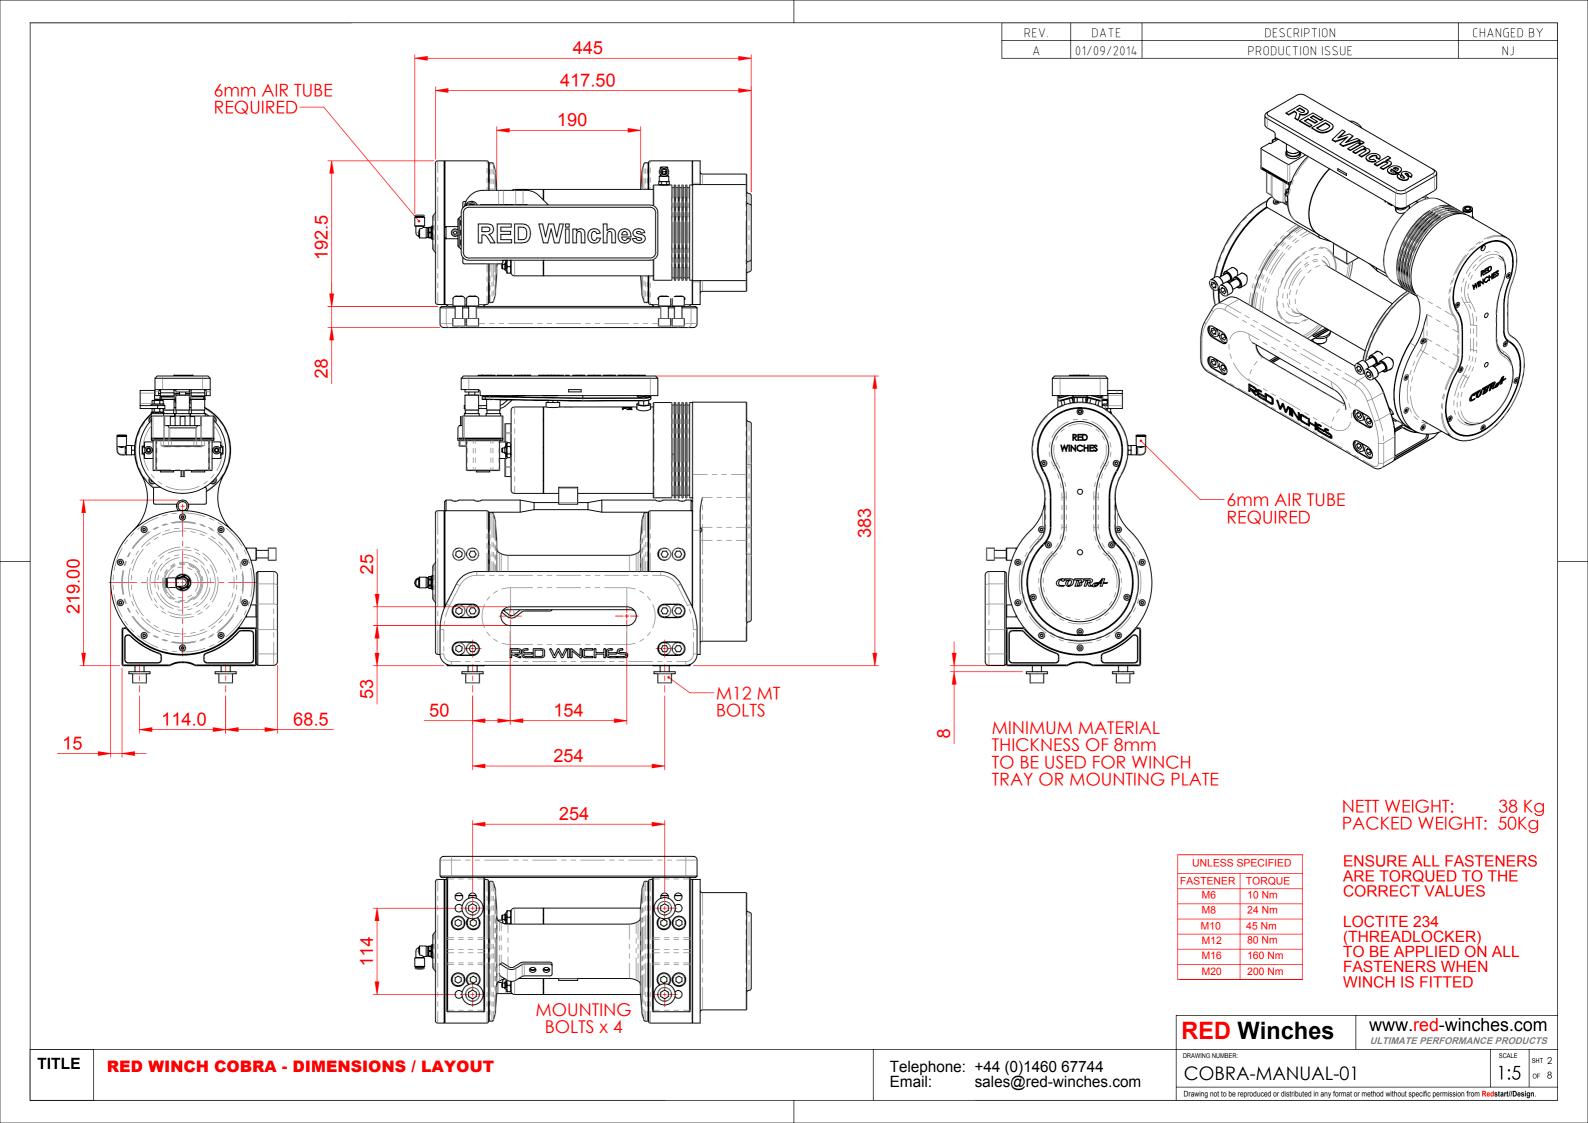

## **COBRA - SINGLE MOTOR WINCH WORKSHOP MANUAL WITH DRAWINGS**

EET 1: FRONT COVER ET 2: DIMENSIONS ET 3: FUNCTIONS

ET 4: MOUNTING OPTIONS ET 5: EXPLODED VIEW EET 6: ELECTRICAL SETUP

SHEET 7: PARTS LIST SHEET 8: LUBRICATION