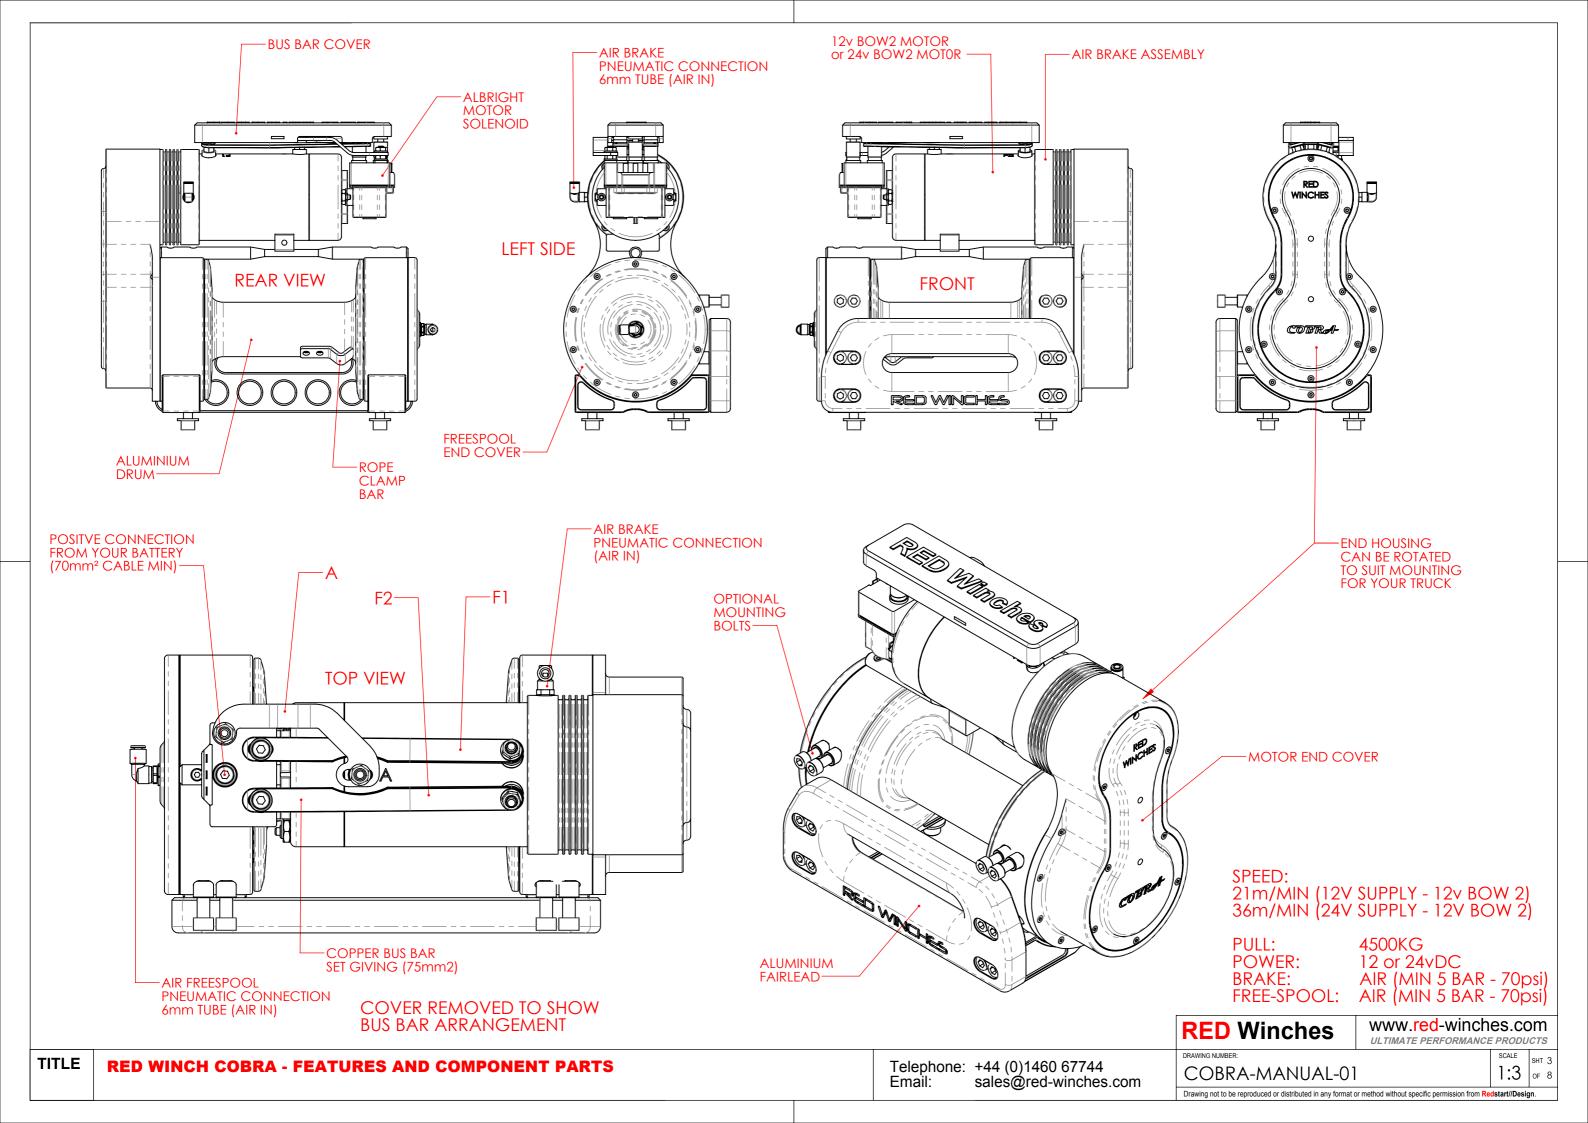

## **COBRA - SINGLE MOTOR WINCH WORKSHOP MANUAL WITH DRAWINGS**

EET 1: FRONT COVER ET 2: DIMENSIONS ET 3: FUNCTIONS

ET 4: MOUNTING OPTIONS ET 5: EXPLODED VIEW EET 6: ELECTRICAL SETUP

SHEET 7: PARTS LIST SHEET 8: LUBRICATION