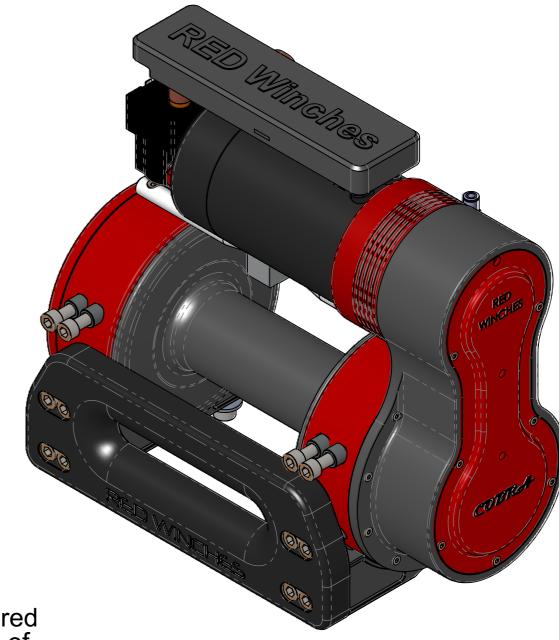

This winch is part of a group of winches whose designs have undergone extensive testing. The end user can now enjoy a professional highly engineered high performance electric winch capable of operating in the most demanding of situations. The small compact size combined with its pulling power make it an ideal winch for maximum impact when faced with minimal installation space.