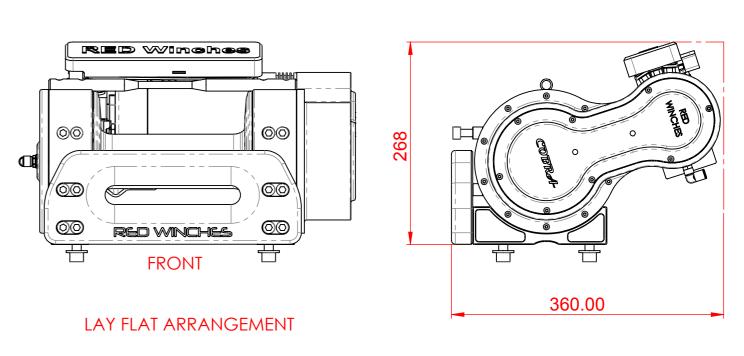

## **COBRA - SINGLE MOTOR WINCH WORKSHOP MANUAL WITH DRAWINGS**

EET 1: FRONT COVER ET 2: DIMENSIONS ET 3: FUNCTIONS

ET 4: MOUNTING OPTIONS ET 5: EXPLODED VIEW EET 6: ELECTRICAL SETUP

SHEET 7: PARTS LIST SHEET 8: LUBRICATION