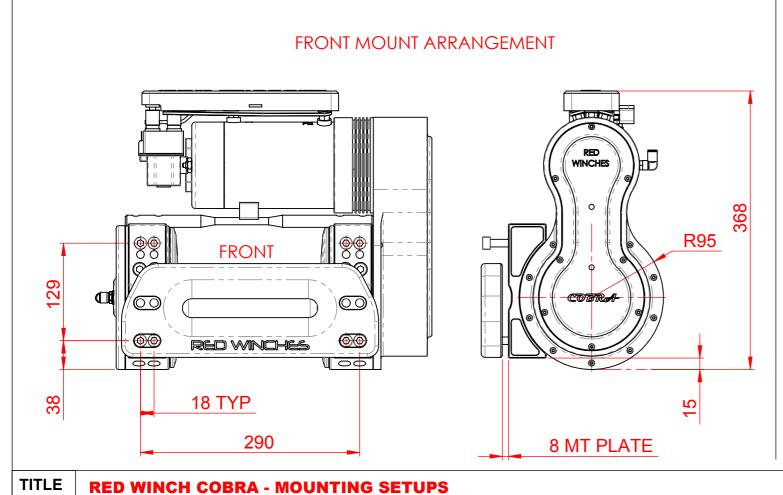

## **COBRA - SINGLE MOTOR WINCH WORKSHOP MANUAL WITH DRAWINGS**

EET 1: FRONT COVER ET 2: DIMENSIONS ET 3: FUNCTIONS

ET 4: MOUNTING OPTIONS ET 5: EXPLODED VIEW EET 6: ELECTRICAL SETUP

SHEET 7: PARTS LIST SHEET 8: LUBRICATION