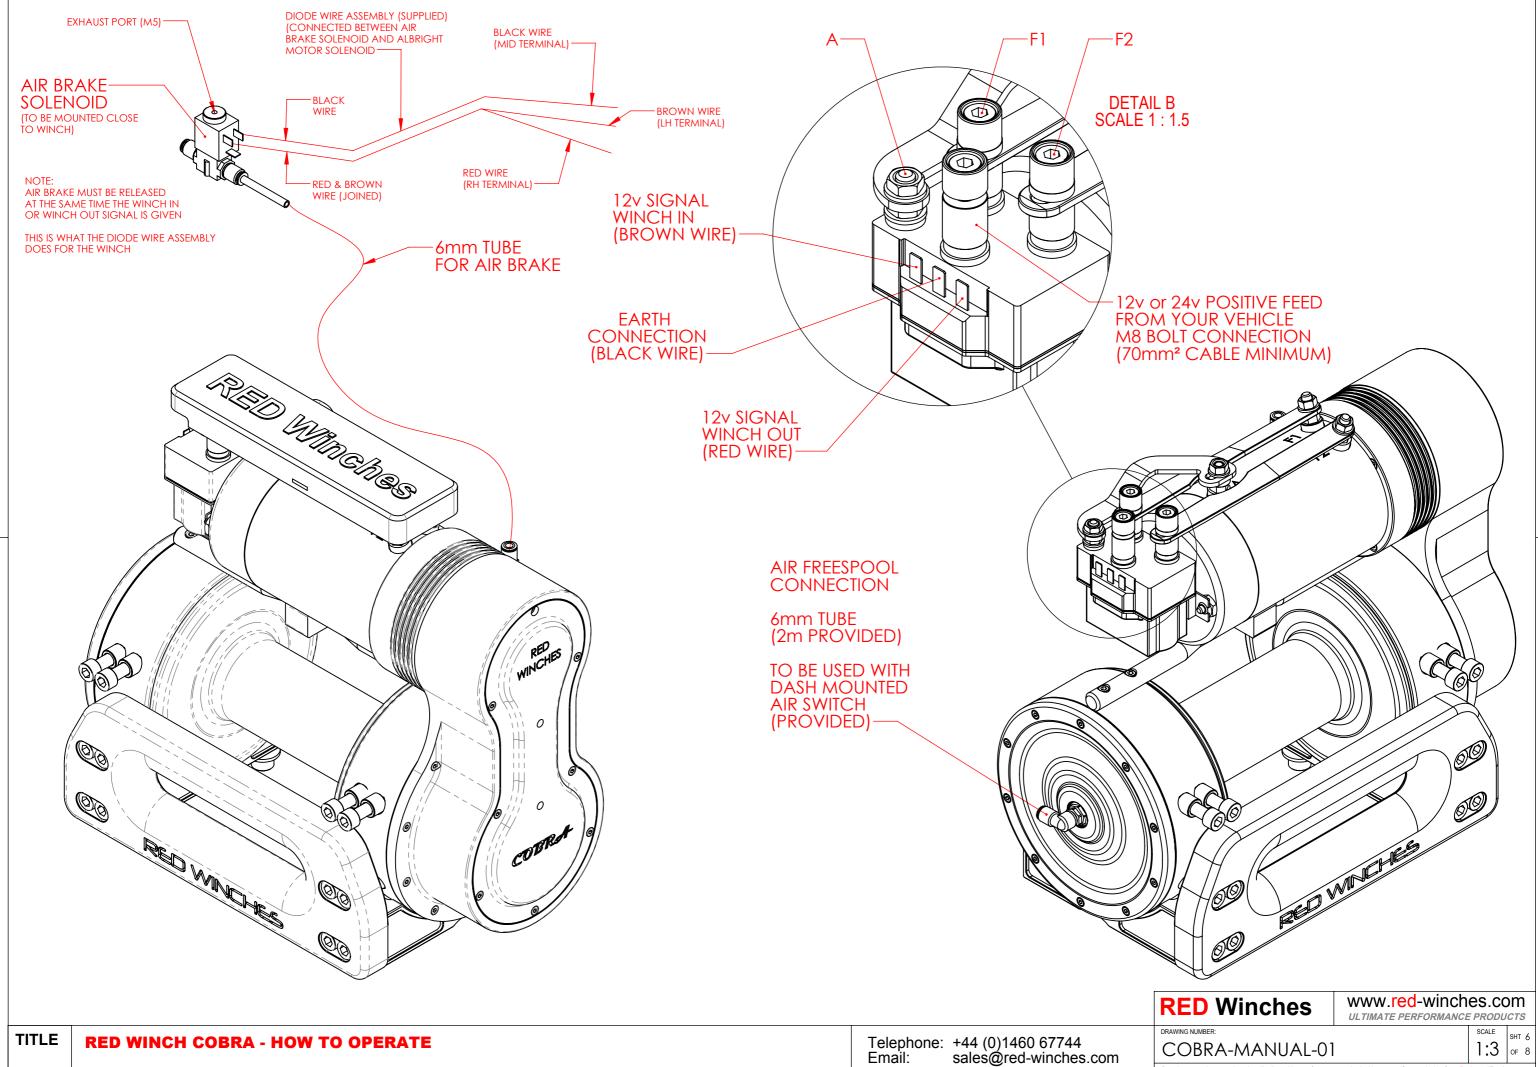

## **COBRA - SINGLE MOTOR WINCH WORKSHOP MANUAL WITH DRAWINGS**

EET 1: FRONT COVER ET 2: DIMENSIONS ET 3: FUNCTIONS

ET 4: MOUNTING OPTIONS ET 5: EXPLODED VIEW EET 6: ELECTRICAL SETUP

SHEET 7: PARTS LIST SHEET 8: LUBRICATION