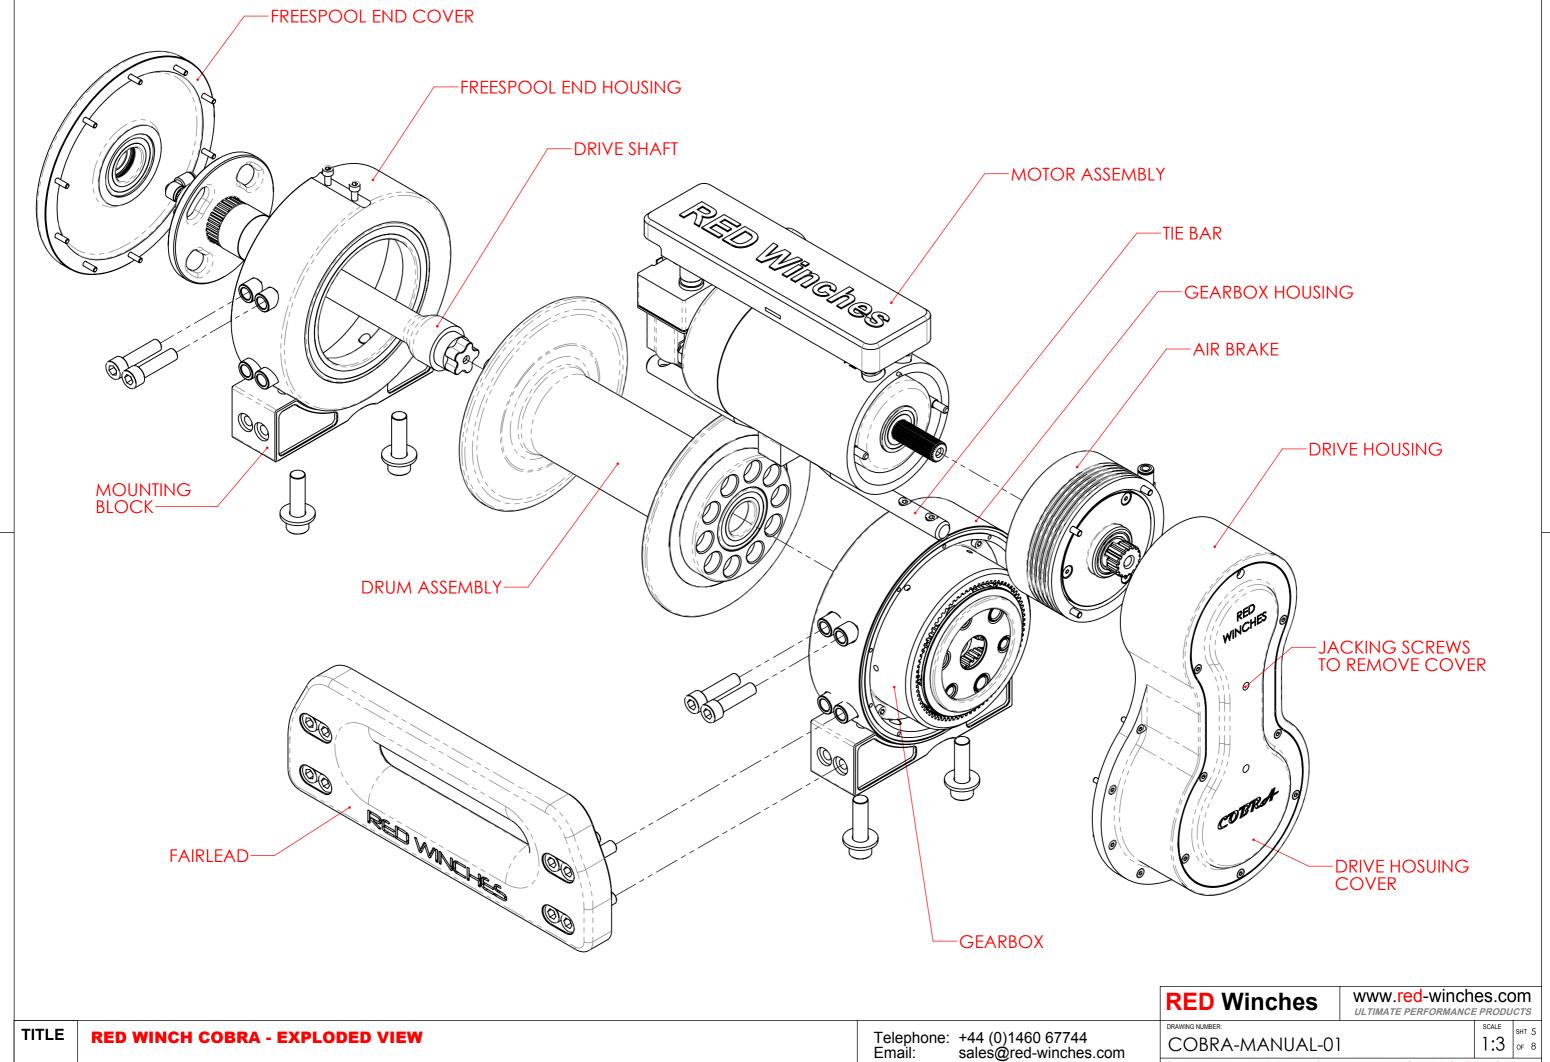

## **COBRA - SINGLE MOTOR WINCH WORKSHOP MANUAL WITH DRAWINGS**

EET 1: FRONT COVER ET 2: DIMENSIONS ET 3: FUNCTIONS

ET 4: MOUNTING OPTIONS ET 5: EXPLODED VIEW EET 6: ELECTRICAL SETUP

SHEET 7: PARTS LIST SHEET 8: LUBRICATION