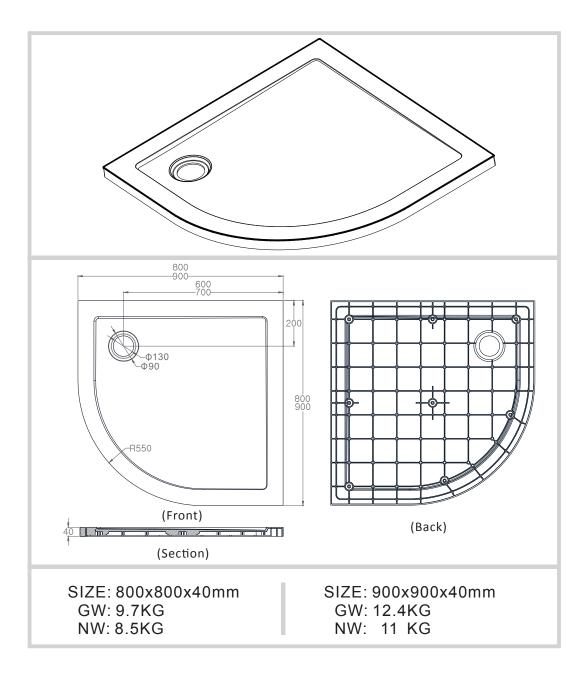

o strengthen structure in the back.
 Precision mould pressing and in high temperature high pressure into; Size ,angle ,line ,and shape can accurate performance product size and shape

3.Installation conveniently and light

4. Porudct with bright colored appearance, uniform color.
5. Smooth surface and good performance of maintaining temperature setting, good in strength, not easy to break and fade.
6. Safety performance and Insulation degree is high, anti-aging, resistance to high temperature, anti-skid and water-tight.



Please dont put a plastic mat on the shower tray. It will give unremovable stains...

After the tray, you can install the screen. Note: if you used the silicon, please used it 24 hours later.

### SMC DOUCHEBAK

## SMC DOUCHEBAK

#### The Structure Diagram For Siphon





#### SMC DOUCHEBAK

## SMC DOUCHEBAK