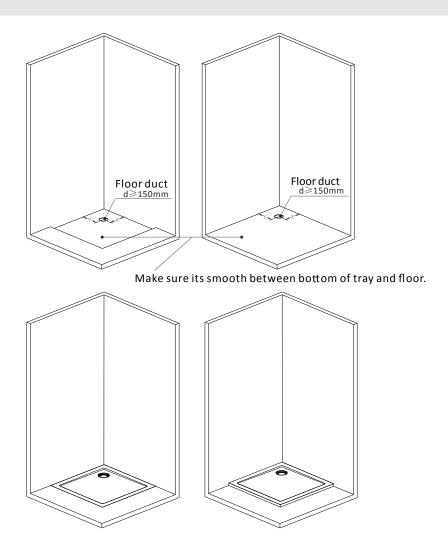

Please dont put a plastic mat on the shower tray. It will give unremovable stains...

After the tray, you can install the screen. Note: if you used the silicon, please used it 24 hours later.