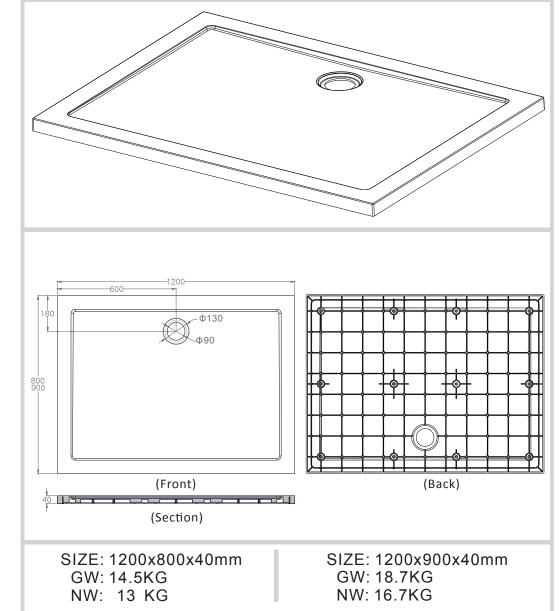

sion mould pressing and in high temperature high pressure into; Size ,angle ,line ,and shape can accurate performance product size and shape

3.Installation conveniently and light

4. Porudct with bright colored appearance, uniform color.
5. Smooth surface and good performance of maintaining temperature setting, good in strength, not easy to break and fade.
6. Safety performance and Insulation degree is high, anti-aging, resistance to high temperature, anti-skid and water-tight.



Please dont put a plastic mat on the shower tray. It will give unremovable stains...

After the tray, you can install the screen. Note: if you used the silicon, please used it 24 hours later.

### SMC DOUCHEBAK

## SMC DOUCHEBAK

#### The Structure Diagram For Siphon





#### SMC DOUCHEBAK

## SMC DOUCHEBAK