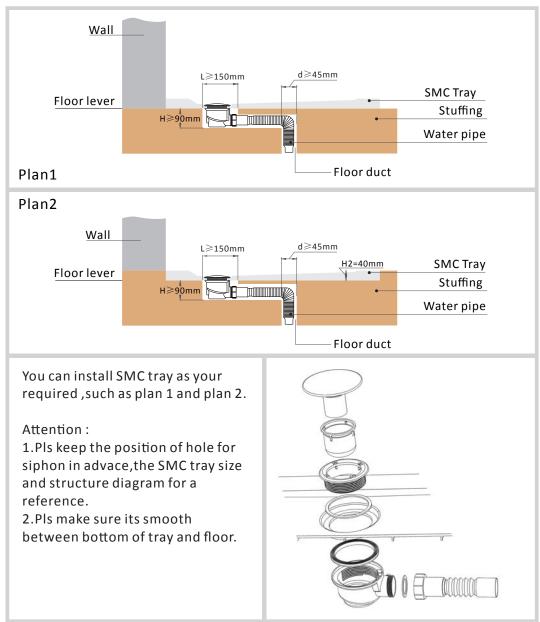

to strengthen structure in the back.
 Precision mould pressing and in high temperature high pressure into; Size ,angle ,line ,and shape can accurate performance product size and shape

3.Installation conveniently and light

4. Porudct with bright colored appearance, uniform color.
5. Smooth surface and good performance of maintaining temperature setting, good in strength, not easy to break and fade.
6. Safety performance and Insulation degree is high, anti-aging, resistance to high temperature, anti-skid and water-tight.



Please dont put a plastic mat on the shower tray. It will give unremovable stains...

After the tray, you can install the screen. Note: if you used the silicon, please used it 24 hours later.

### SMC DOUCHEBAK

## SMC DOUCHEBAK

#### The Structure Diagram For Siphon





#### SMC DOUCHEBAK

## SMC DOUCHEBAK