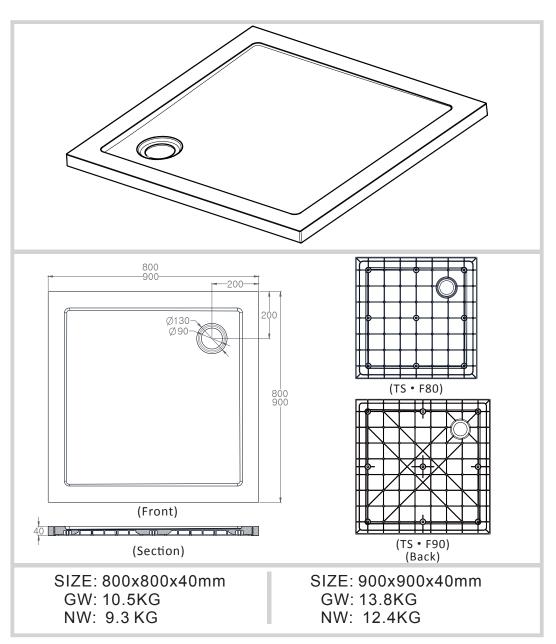

cision mould pressing and in high temperature high pressure into; Size ,angle ,line ,and shape can accurate performance product size and shape

3.Installation conveniently and light

4. Porudct with bright colored appearance, uniform color.
5. Smooth surface and good performance of maintaining temperature setting, good in strength, not easy to break and fade.
6. Safety performance and Insulation degree is high, anti-aging, resistance to high temperature, anti-skid and water-tight.



Please dont put a plastic mat on the shower tray. It will give unremovable stains...

After the tray, you can install the screen. Note: if you used the silicon, please used it 24 hours later.

### SMC DOUCHEBAK

## SMC DOUCHEBAK

#### The Structure Diagram For Siphon





#### SMC DOUCHEBAK

## SMC DOUCHEBAK