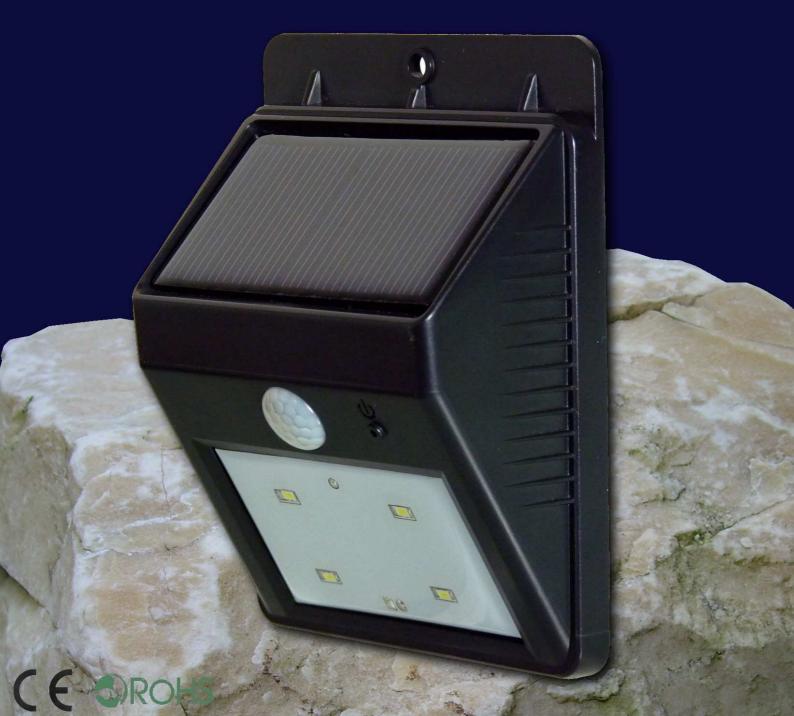

## POWERplus® Cat Solar Powered 4 LED PIR SENSOR OUTDOOR LIGHT Daylight Sensor / 2 Phase Lighting

The POWERplus® Cat is a 'plug and play' outdoor lighting system. No need to connect wires and no need to replace batteries.

After 1 day of sunlight, the lighting time will be over 12 hours.

The 4 LEDs have 2 lighting phases: dim light on standby and high brightness when the PIR detects body movement.

Powerful solar cell 0.44W and internal Li-ion battery

2 phase LED light. Low standby light and high brightness when PIR detects body movement

Integrated daylight sensor