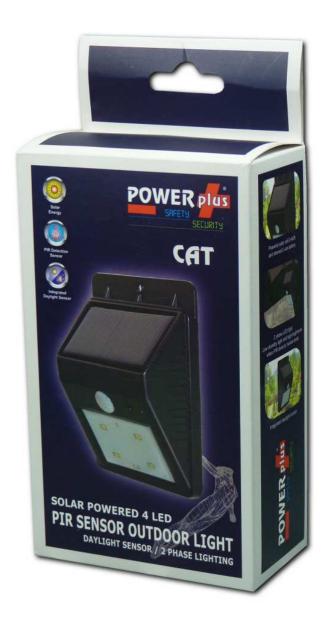

## SOLAR POWERED 4 LED PIR SENSOR OUTDOOR LIGHT DAYLIGHT SENSOR / 2 PHASE LIGHTING

## POWERplus® Cat Solar Powered 4 LED PIR SENSOR OUTDOOR LIGHT Daylight Sensor / 2 Phase Lighting

The POWERplus® Cat is a 'plug and play' outdoor lighting system. No need to connect wires and no need to replace batteries.

After 1 day of sunlight, the lighting time will be over 12 hours.

The 4 LEDs have 2 lighting phases: dim light on standby and high brightness when the PIR detects body movement.

Powerful solar cell 0.44W and internal Li-ion battery

2 phase LED light. Low standby light and high brightness when PIR detects body movement

Integrated daylight sensor