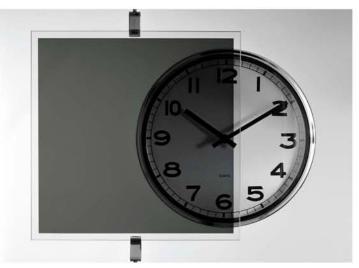

## **Technical data**

**Description:** applied on a clear glazing, this adhesive film gives a black colour without altering the transparency of the glass.

For: decoration, partitions, shower screens, glass furniture, inside facades, glass made partitions.

For all glass exposed to sunlight, double pane, tinted, laminated, reinforced, please consult your Reflectiv Sales Representative for film compatibility.

| Material                   | Polyester 23 microns                      |  |
|----------------------------|-------------------------------------------|--|
| Adhesive                   | Acrylic polymer<br>13 gr/m <sup>2</sup>   |  |
| Tint                       | Black deep dyed                           |  |
| Release liner              | Siliconed polyester<br>23 microns         |  |
| Application                | Internal                                  |  |
| Total solar absorption     | 54 %                                      |  |
| Visible light transmission | 5 %                                       |  |
| U.V.<br>transmission       | 1 %                                       |  |
| Thermal resistance         | from -20°C to 80°C                        |  |
| Application temperature    | Minimum 5°C                               |  |
| Dimensions                 | 60" x 8,34"<br>60" x 33,34"<br>60" x 100" |  |
|                            |                                           |  |