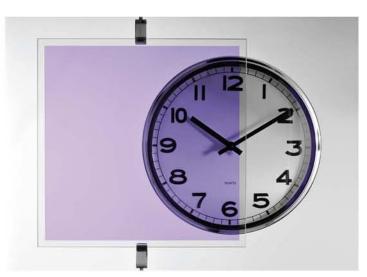

## **Technical data**

**Description:** applied on a clear glazing, this adhesive film gives a lily colour without altering the transparency of the glass.

For: decoration, partitions, shower screens, glass furniture, inside facades, glass made partitions.

stress.

**Total Transparency**