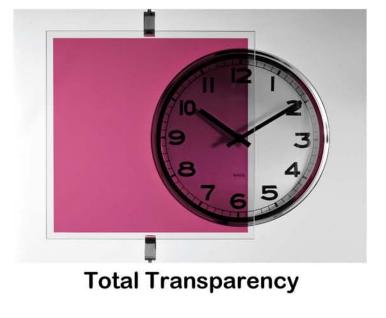

## Prune 61276

**Description :** applied on a clear glazing, this adhesive film gives a prune colour without altering the transparency of the glass.

For : decoration, partitions, shower screens, glass furniture, inside facades, glass made partitions.