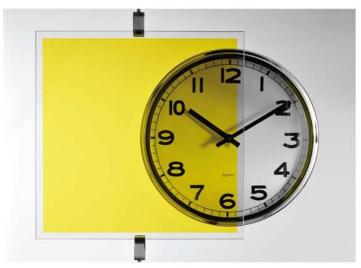

## **Technical data**

**Description:** applied on a clear glazing, this adhesive film gives a yellow colour without altering the transparency of the glass.

For: decoration, partitions, shower screens, glass furniture, inside facades, glass made partitions.