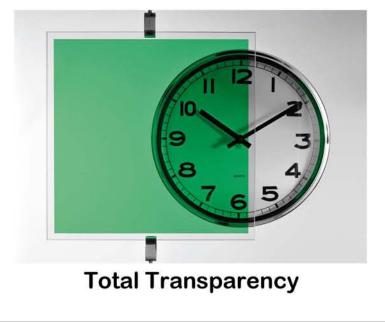

## Mint Green 60894

**Description :** applied on a clear glazing, this adhesive film gives a mint green colour without altering the transparency of the glass.

For : decoration, partitions, shower screens, glass furniture, inside facades, glass made partitions.