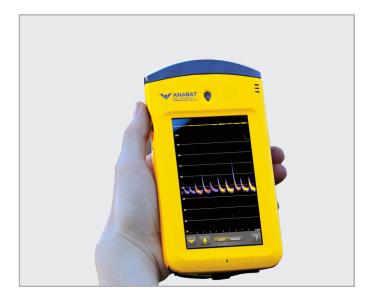

# Anabat Walkabout All-In-One Full spectrum Handheld Bat Detector

The Anabat Walkabout is an all-in-one device designed for active bat detection and recording.

The full colour five inch LCD touchscreen displays both full spectrum and zero crossing calls in real time, enabling you to monitor and review your sonograms in the field.

# Anabat Walkabout All-In-One Full spectrum Handheld Bat Detector