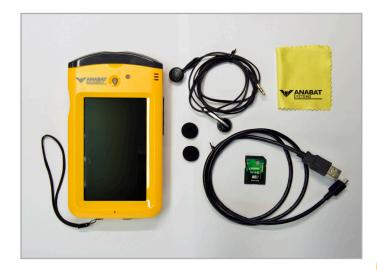

#### **Included accessories**

The Anabat Walkabout comes with a range of handy accessories already included, pictured to the left.

- Wall Charger
- USB Cable

- 16GB SD Card
- Earphones
- · Hand strap
- Lanyard
- Directional cone attachment
- Microfiber cloth