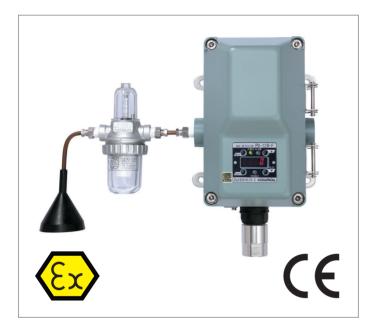

## Extractive type Gas Detector • PD12

## **Features**

- Small and lightweight with concentration and alarm display.
- Extractive type with hydrogen explosion proof.
- Detecting decreased flow rate function.
- Environmentally friendly product.

## **Approvals**

- ExdIIB + H2T4X.
- CE Marking.
- ATEX standard.
- KOSHA.