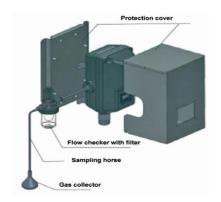

## Extractive type Gas Detector • PD12

## **Features**

- Small and lightweight with concentration and alarm display.
- Extractive type with hydrogen explosion proof.
- Detecting decreased flow rate function.
- Environmentally friendly product.